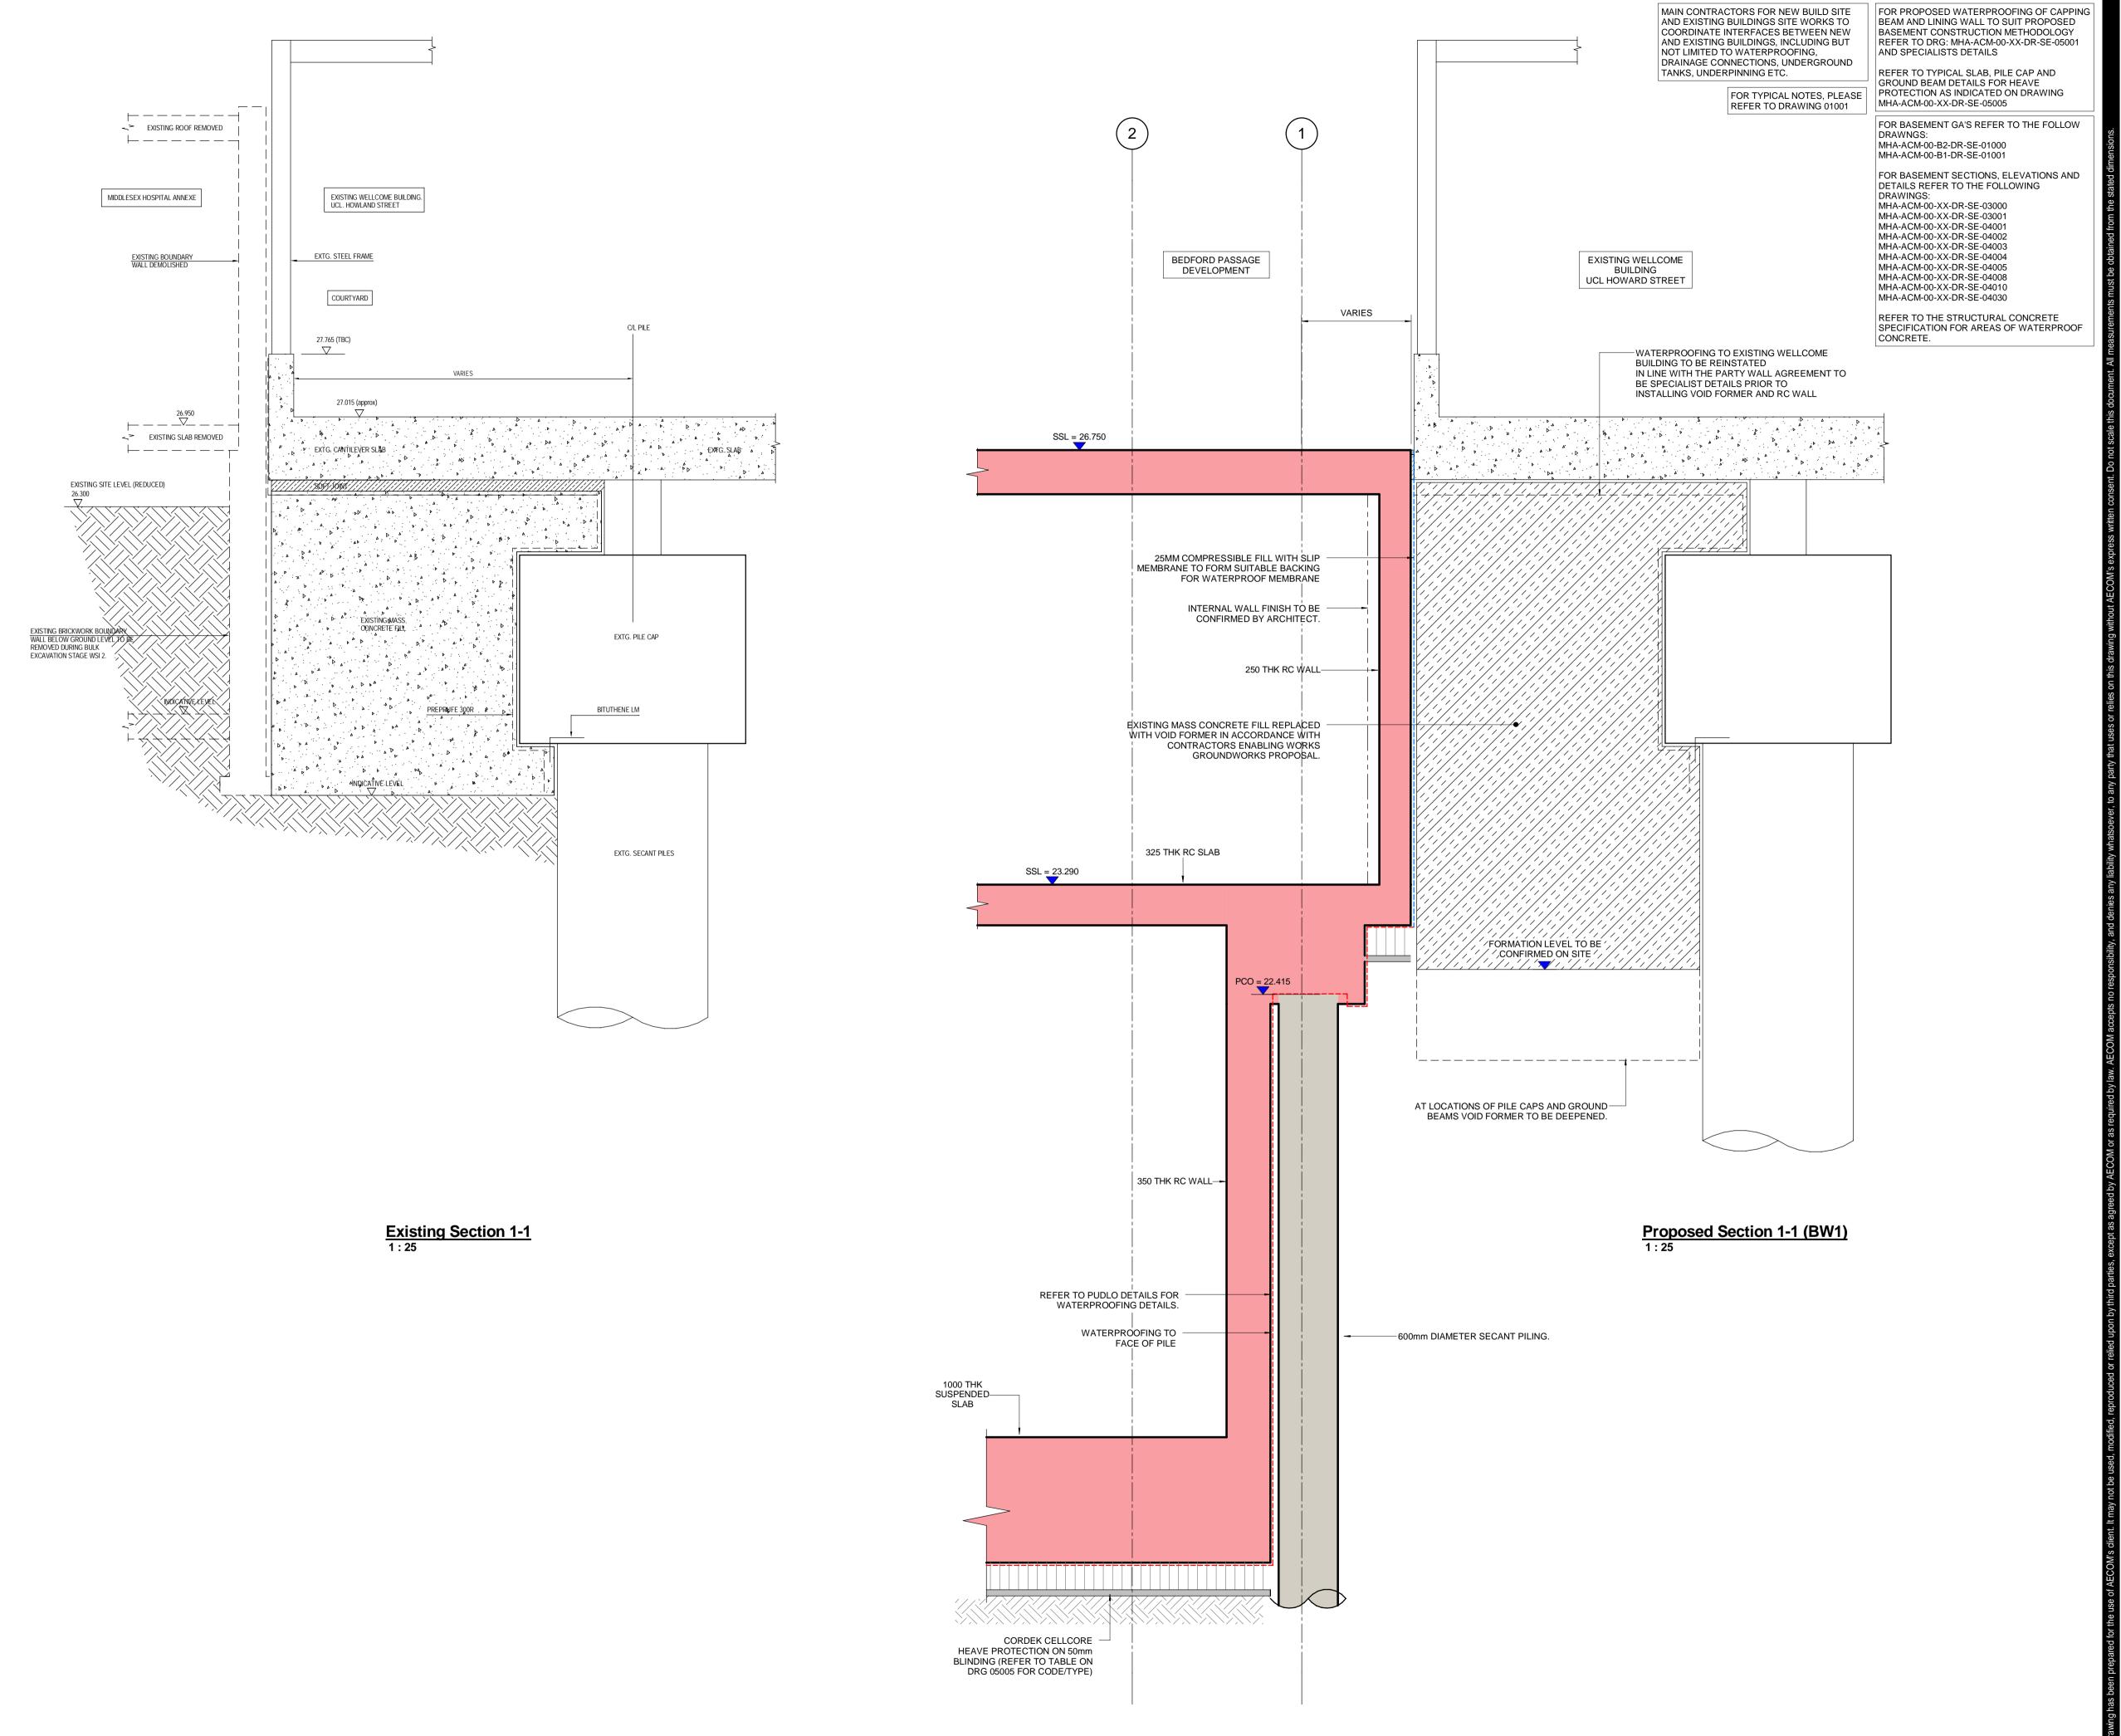

# AECON

Project

BEDFORD PASSAGE DEVELOPMENT

UK & IRELAND

Client

## MIDDLESEX ANNEXE LLP

#### Consultant

AECOM
Aldgate Tower
2 Leman Street
London E1 8FA
United Kingdom
Tel +44 (0) 20 7061 7000
www.aecom.com

#### Notes

- Do not scale from this drawing. Work to figured
  dimensions only.
- This drawing is to be read in conjunction with:
   AECOM Structural Specifications
- Design reportsSurvey and Interpretative Reports
- Project Specifications and Performance Specifications
  Health and Safety Hazard Register
  Relevant drawings and documentation issued by the architect,
- Relevant drawings and documentation issued by the arclengineers and specialists.
  Building Information Model (BIM)
- Movements and Tolerances Report
- All dimensions are in mm except levels which are in metres