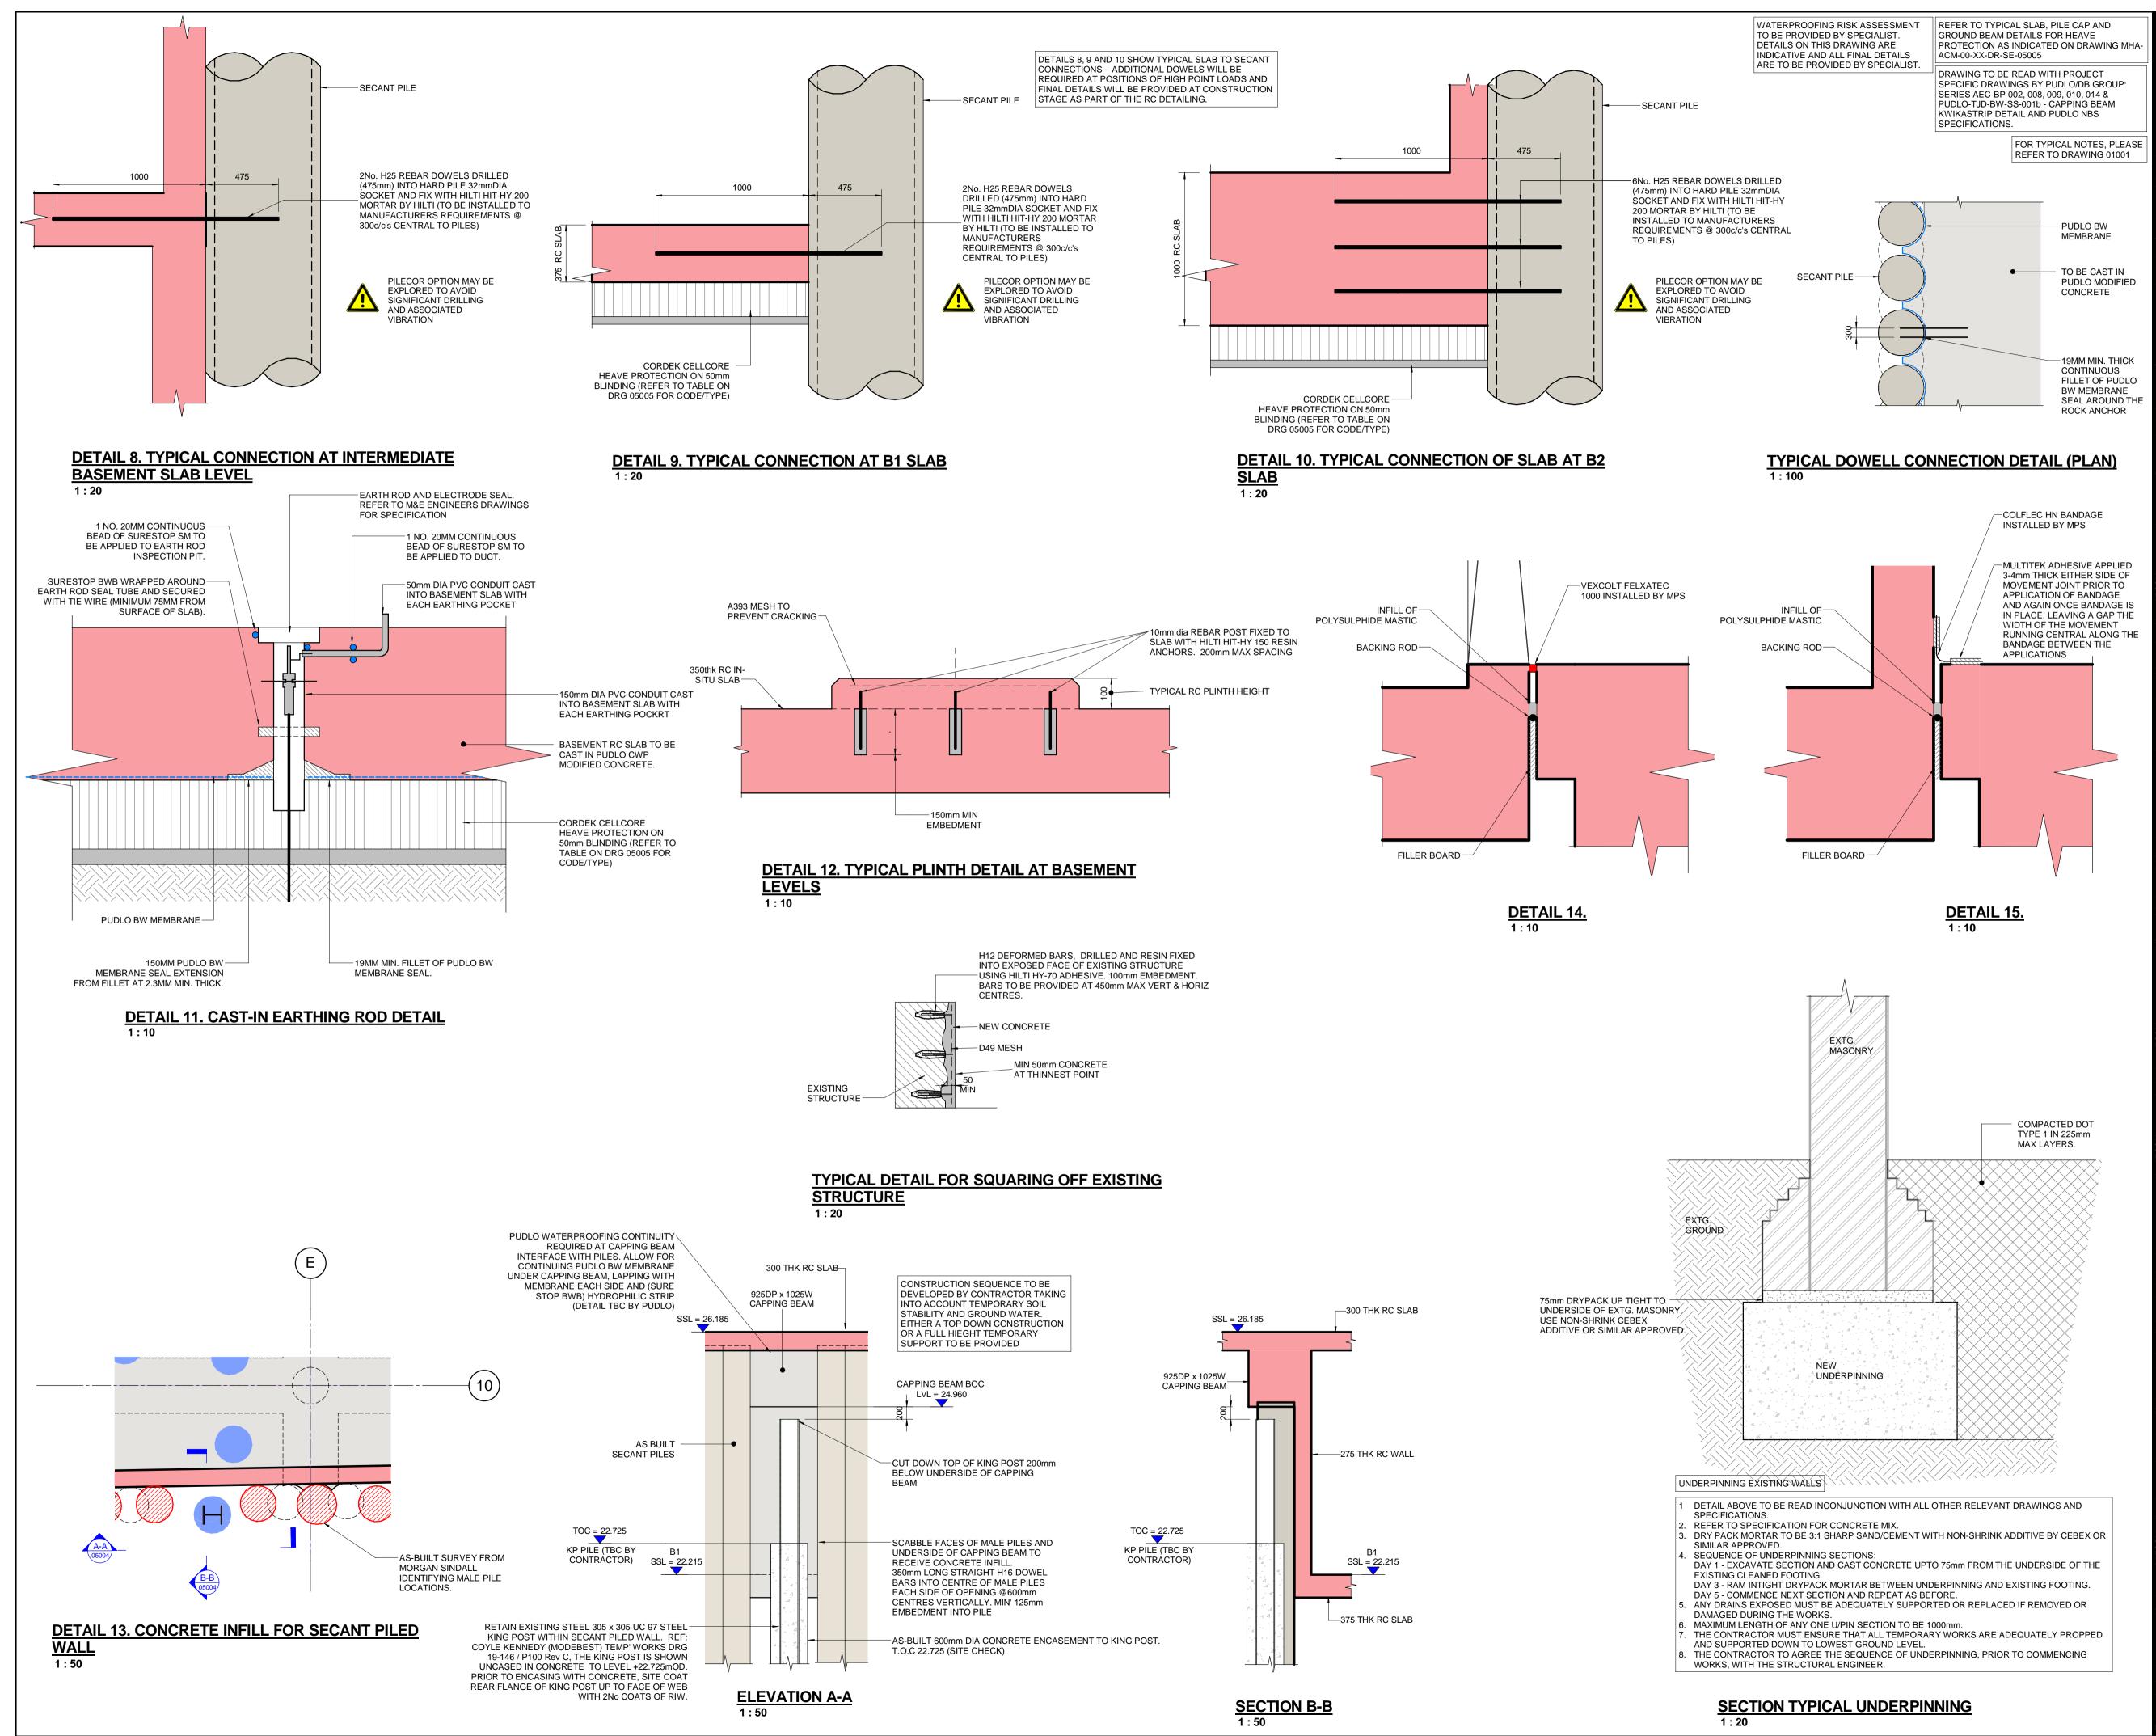

Project

# **BEDFORD** PASSAGE DEVELOPMENT

UK & IRELAND Client

# MIDDLESEX ANNEXE LLP

## Consultant

AECOM Aldgate Tower 2 Leman Street London E1 8FA United Kingdom Tel +44 (0) 20 7061 7000 www.aecom.com

### Notes

- Do not scale from this drawing. Work to figured dimensions only.
- This drawing is to be read in conjunction with:
- AECOM Structural Specifications Design reports
- Survey and Interpretative Reports Project Specifications and Performance Specifications
- Health and Safety Hazard Register - Relevant drawings and documentation issued by the architect, engineers and specialists. - Building Information Model (BIM)
- Movements and Tolerances Report All dimensions are in mm except levels which are in
- metres and relate to [ordance datum].
- Any discrepancies shall be refer