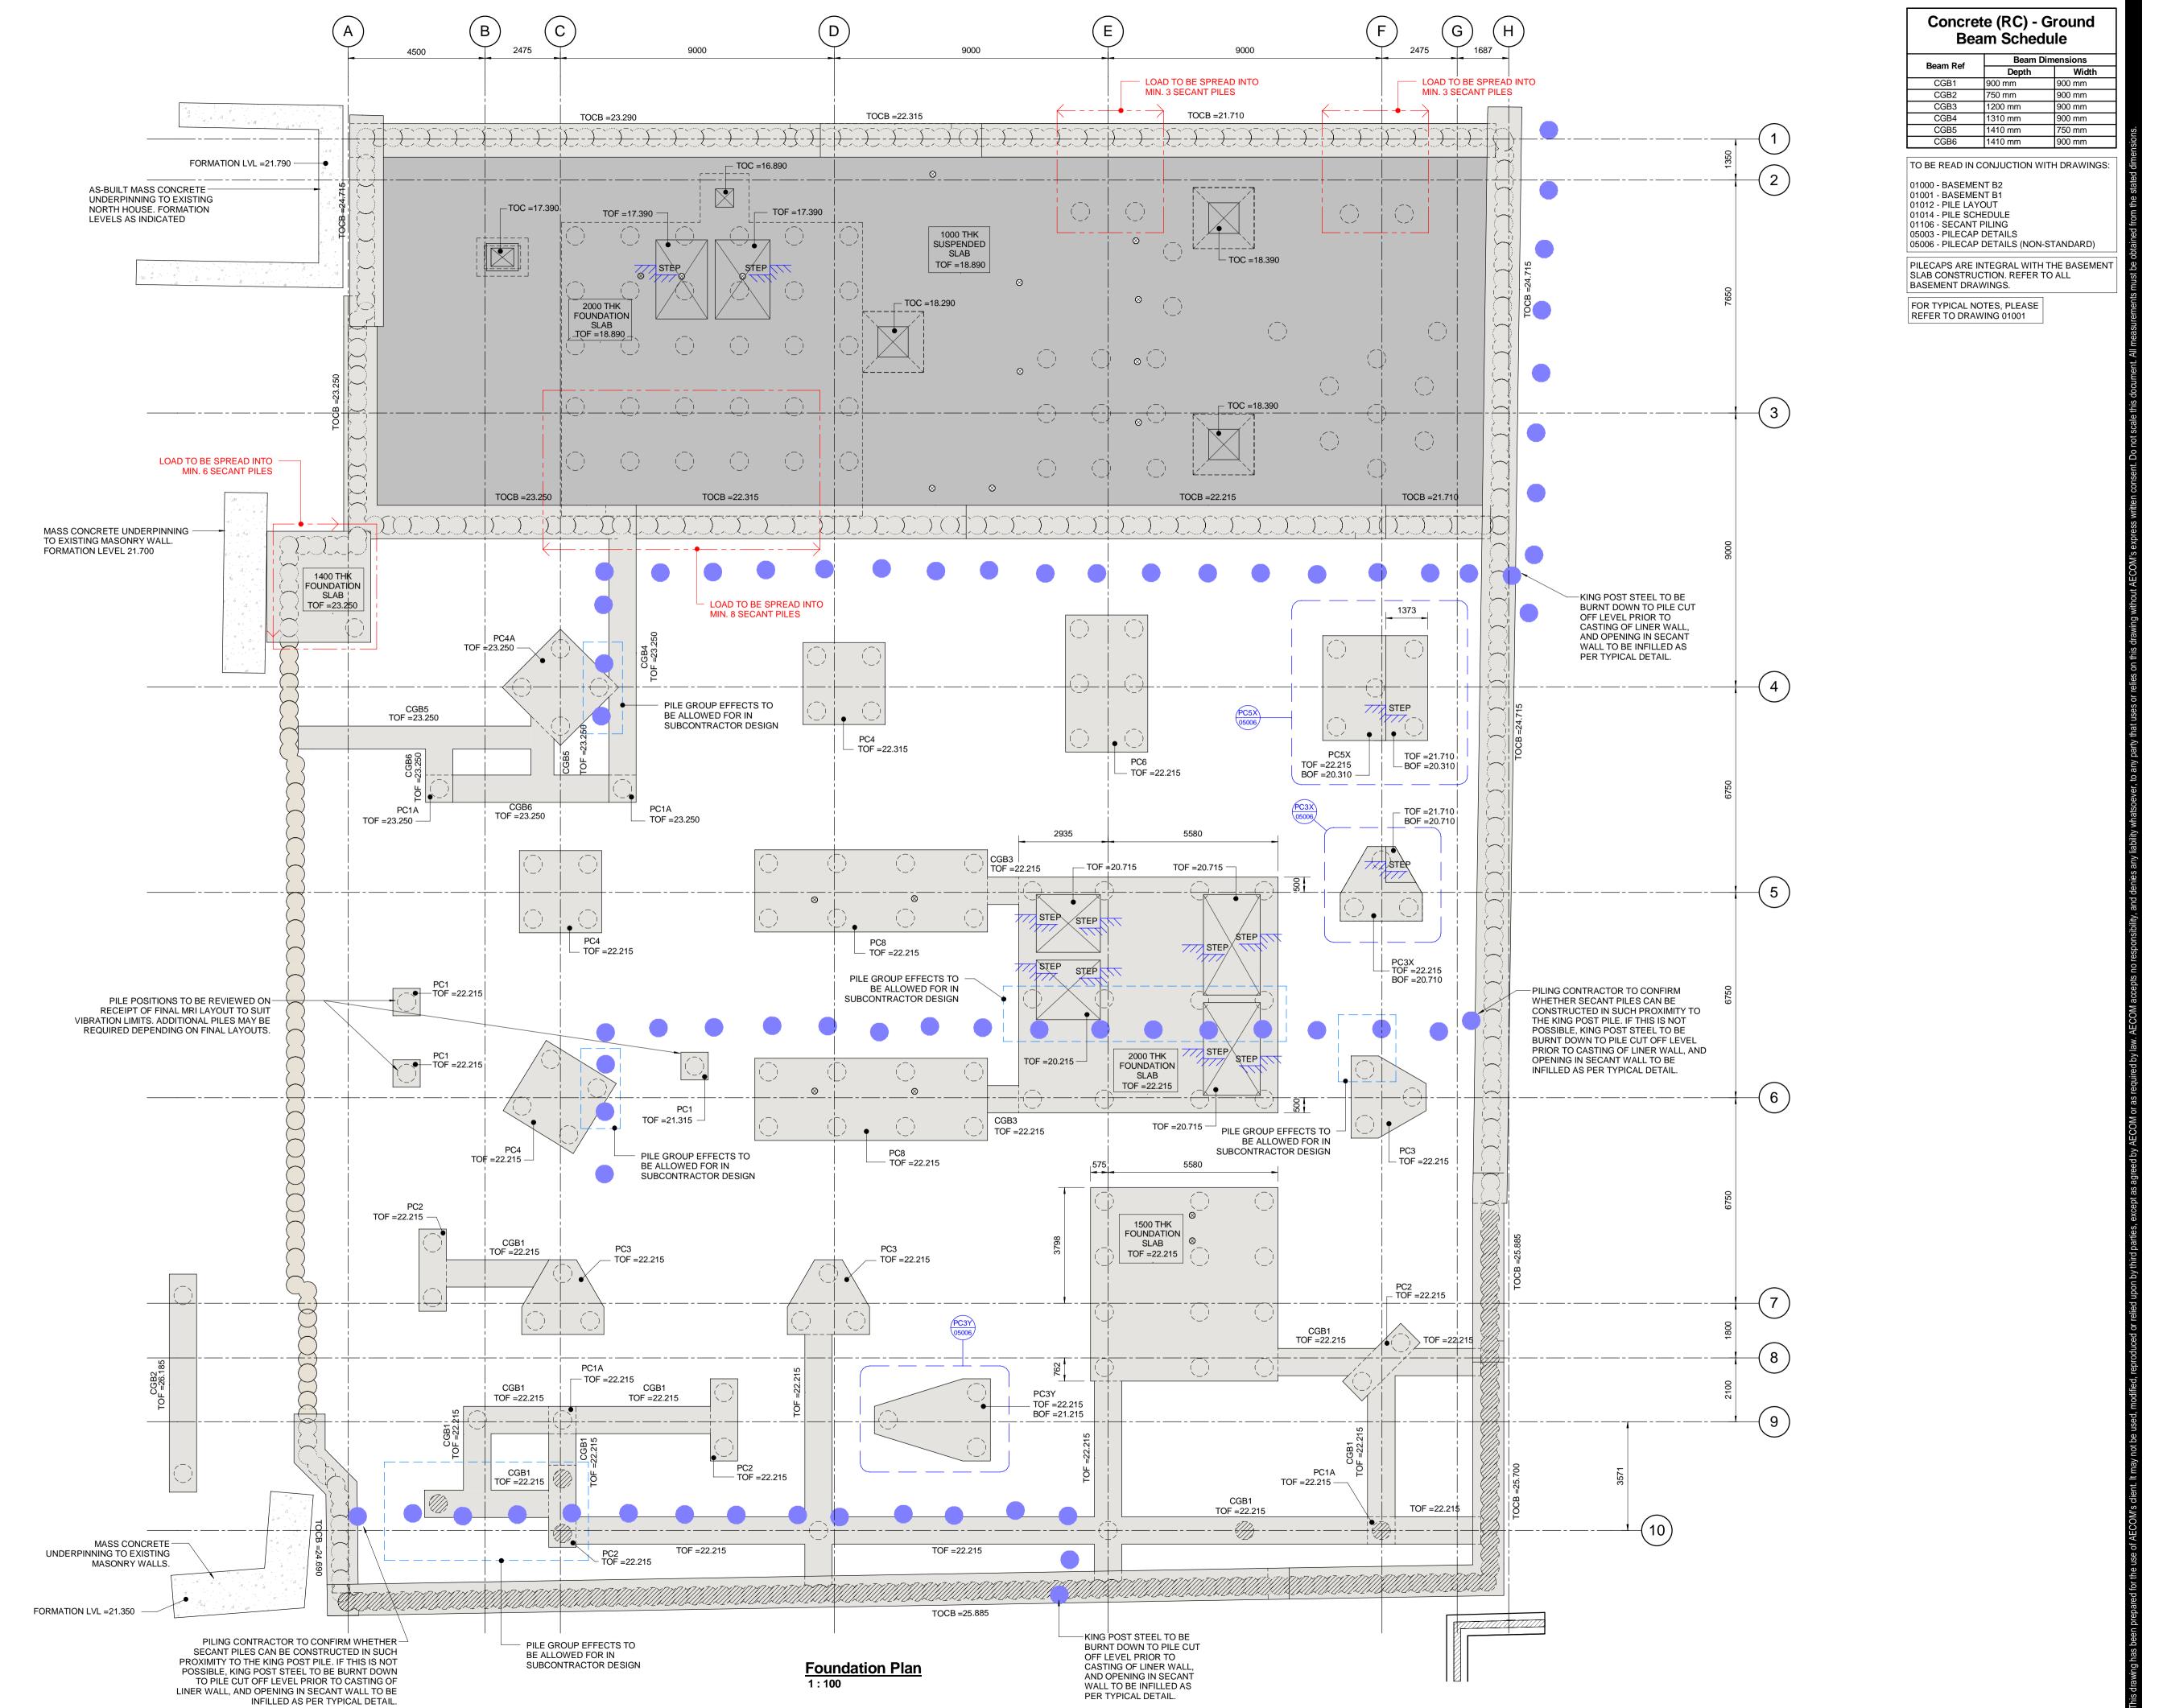

#### Notes

- Do not scale from this drawing. Work to figured dimensions only.
- This drawing is to be read in conjunction with:
   AECOM Structural Specifications
   Design reports
- Survey and Interpretative Reports
  Project Specifications and Performance Specifications
  Health and Safety Hazard Register
  Relevant drawings and documentation issued by the architect, engineers and specialists.
  Basement Sequencing Drawings
  Movements and Tolerances Report
- All dimensions are in mm except levels which are in metres and relate to [ordance datum].
- Any discrepancies shall be referred to the Designer before work commences.

#### Legen

- As-Built site coordinates of contractor's steel king post piles (installed in 2020) used for temporary works. KP piles that impact fully on the permanent works structure (in location and level) need to be removed. To be reviewed.
- Indicates piles installed in August 2020

# Sheet Title

New Build Foundation Plan