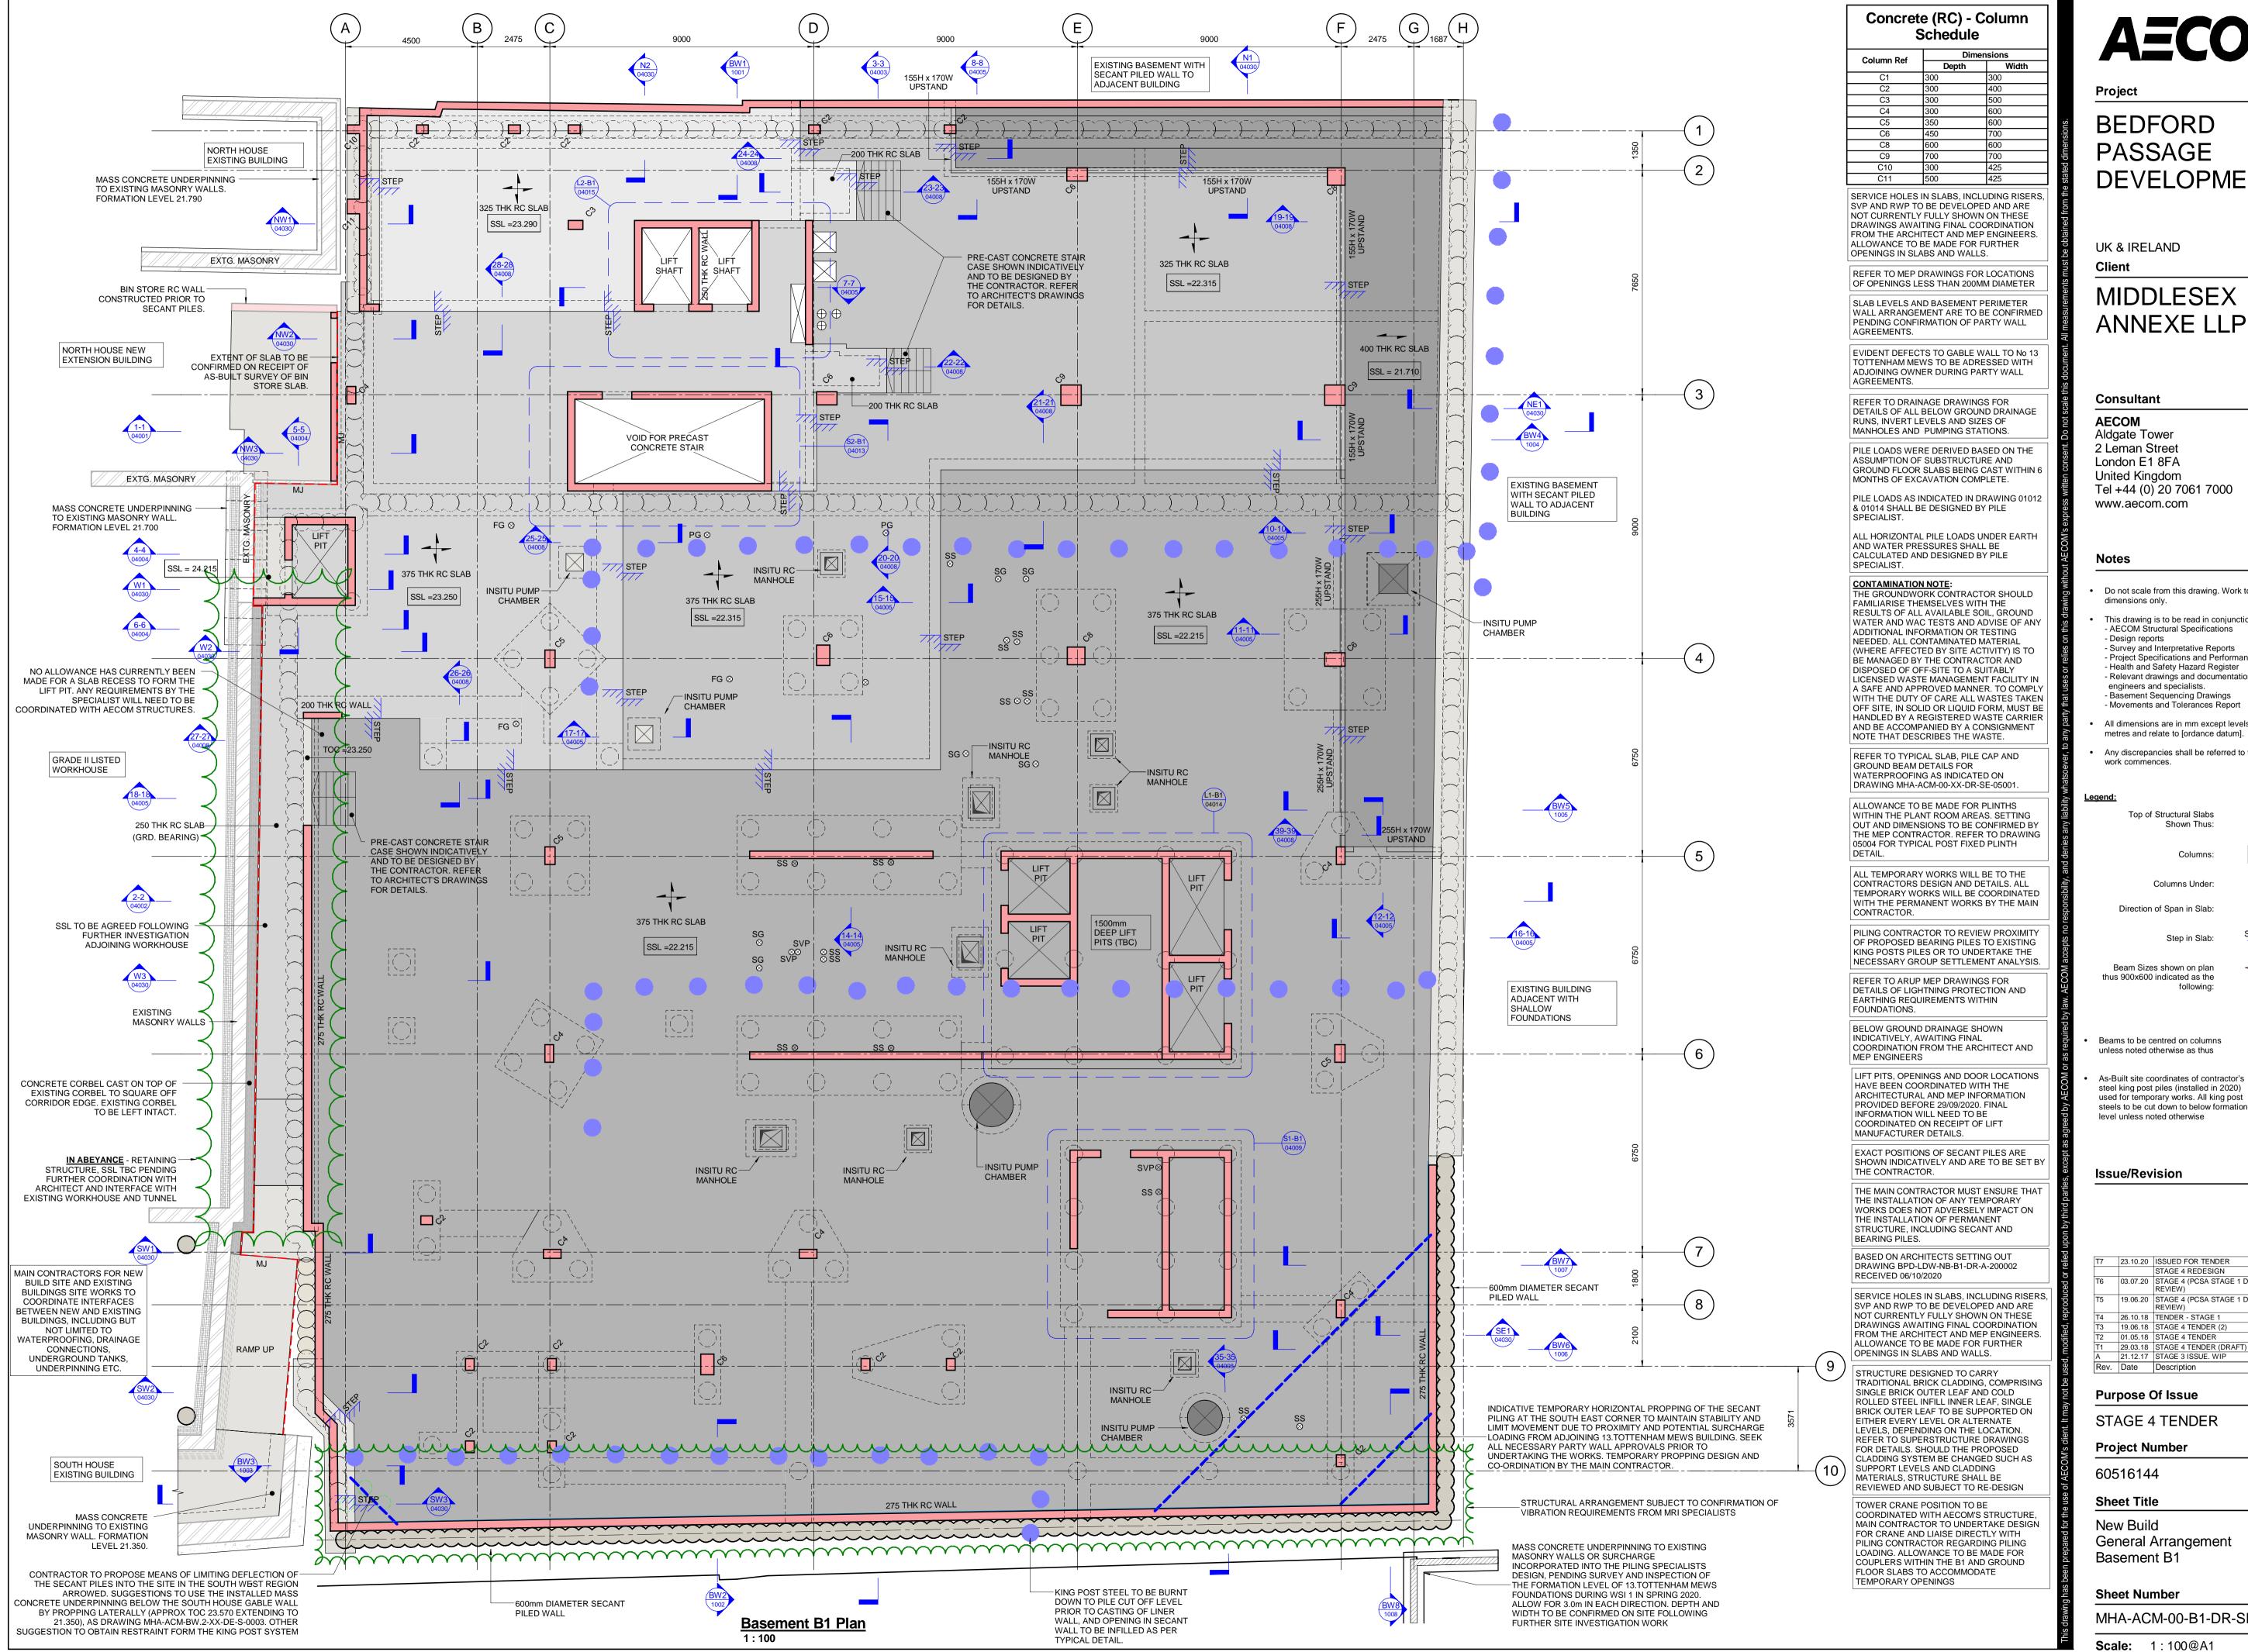

#### **Notes**

- Do not scale from this drawing. Work to figured dimensions only.
- This drawing is to be read in conjunction with: - AECOM Structural Specifications
  - Design reports Survey and Interpretative Reports Project Specifications and Performance Specifications Health and Safety Hazard Register Relevant drawings and documentation issued by the architect, engineers and specialists. Basement Sequencing Drawings
    Movements and Tolerances Report
- All dimensions are in mm except levels which are in metres and relate to [ordance datum].
- Any discrepancies shall be referred to the Designer before

SSL = 12.000

Top of Structural Slabs Shown Thus:

Direction of Span in Slab:

Beam Sizes shown on plan

Beams to be centred on columns

steel king post piles (installed in 2020)

thus 900x600 indicated as the

23.10.20 ISSUED FOR TENDER STAGE 4 REDESIGN 03.07.20 STAGE 4 (PCSA STAGE 1 DESIGN 19.06.20 STAGE 4 (PCSA STAGE 1 DESIGN RH/CL/DW

#### 26.10.18 TENDER - STAGE 19.06.18 STAGE 4 TENDER (2 01.05.18 STAGE 4 TENDER MN/DW/DW 29.03.18 STAGE 4 TENDER (DRAFT MN/DW/DW 21.12.17 STAGE 3 ISSUE. WIP MN/DW/DW Rev. Date Description Drn/Chk/Apr

## **Purpose Of Issue**

STAGE 4 TENDER

**Project Number** 

60516144

**Sheet Title** New Build General Arrangement

**Sheet Number** 

MHA-ACM-00-B1-DR-SE-01001

Rev: T7