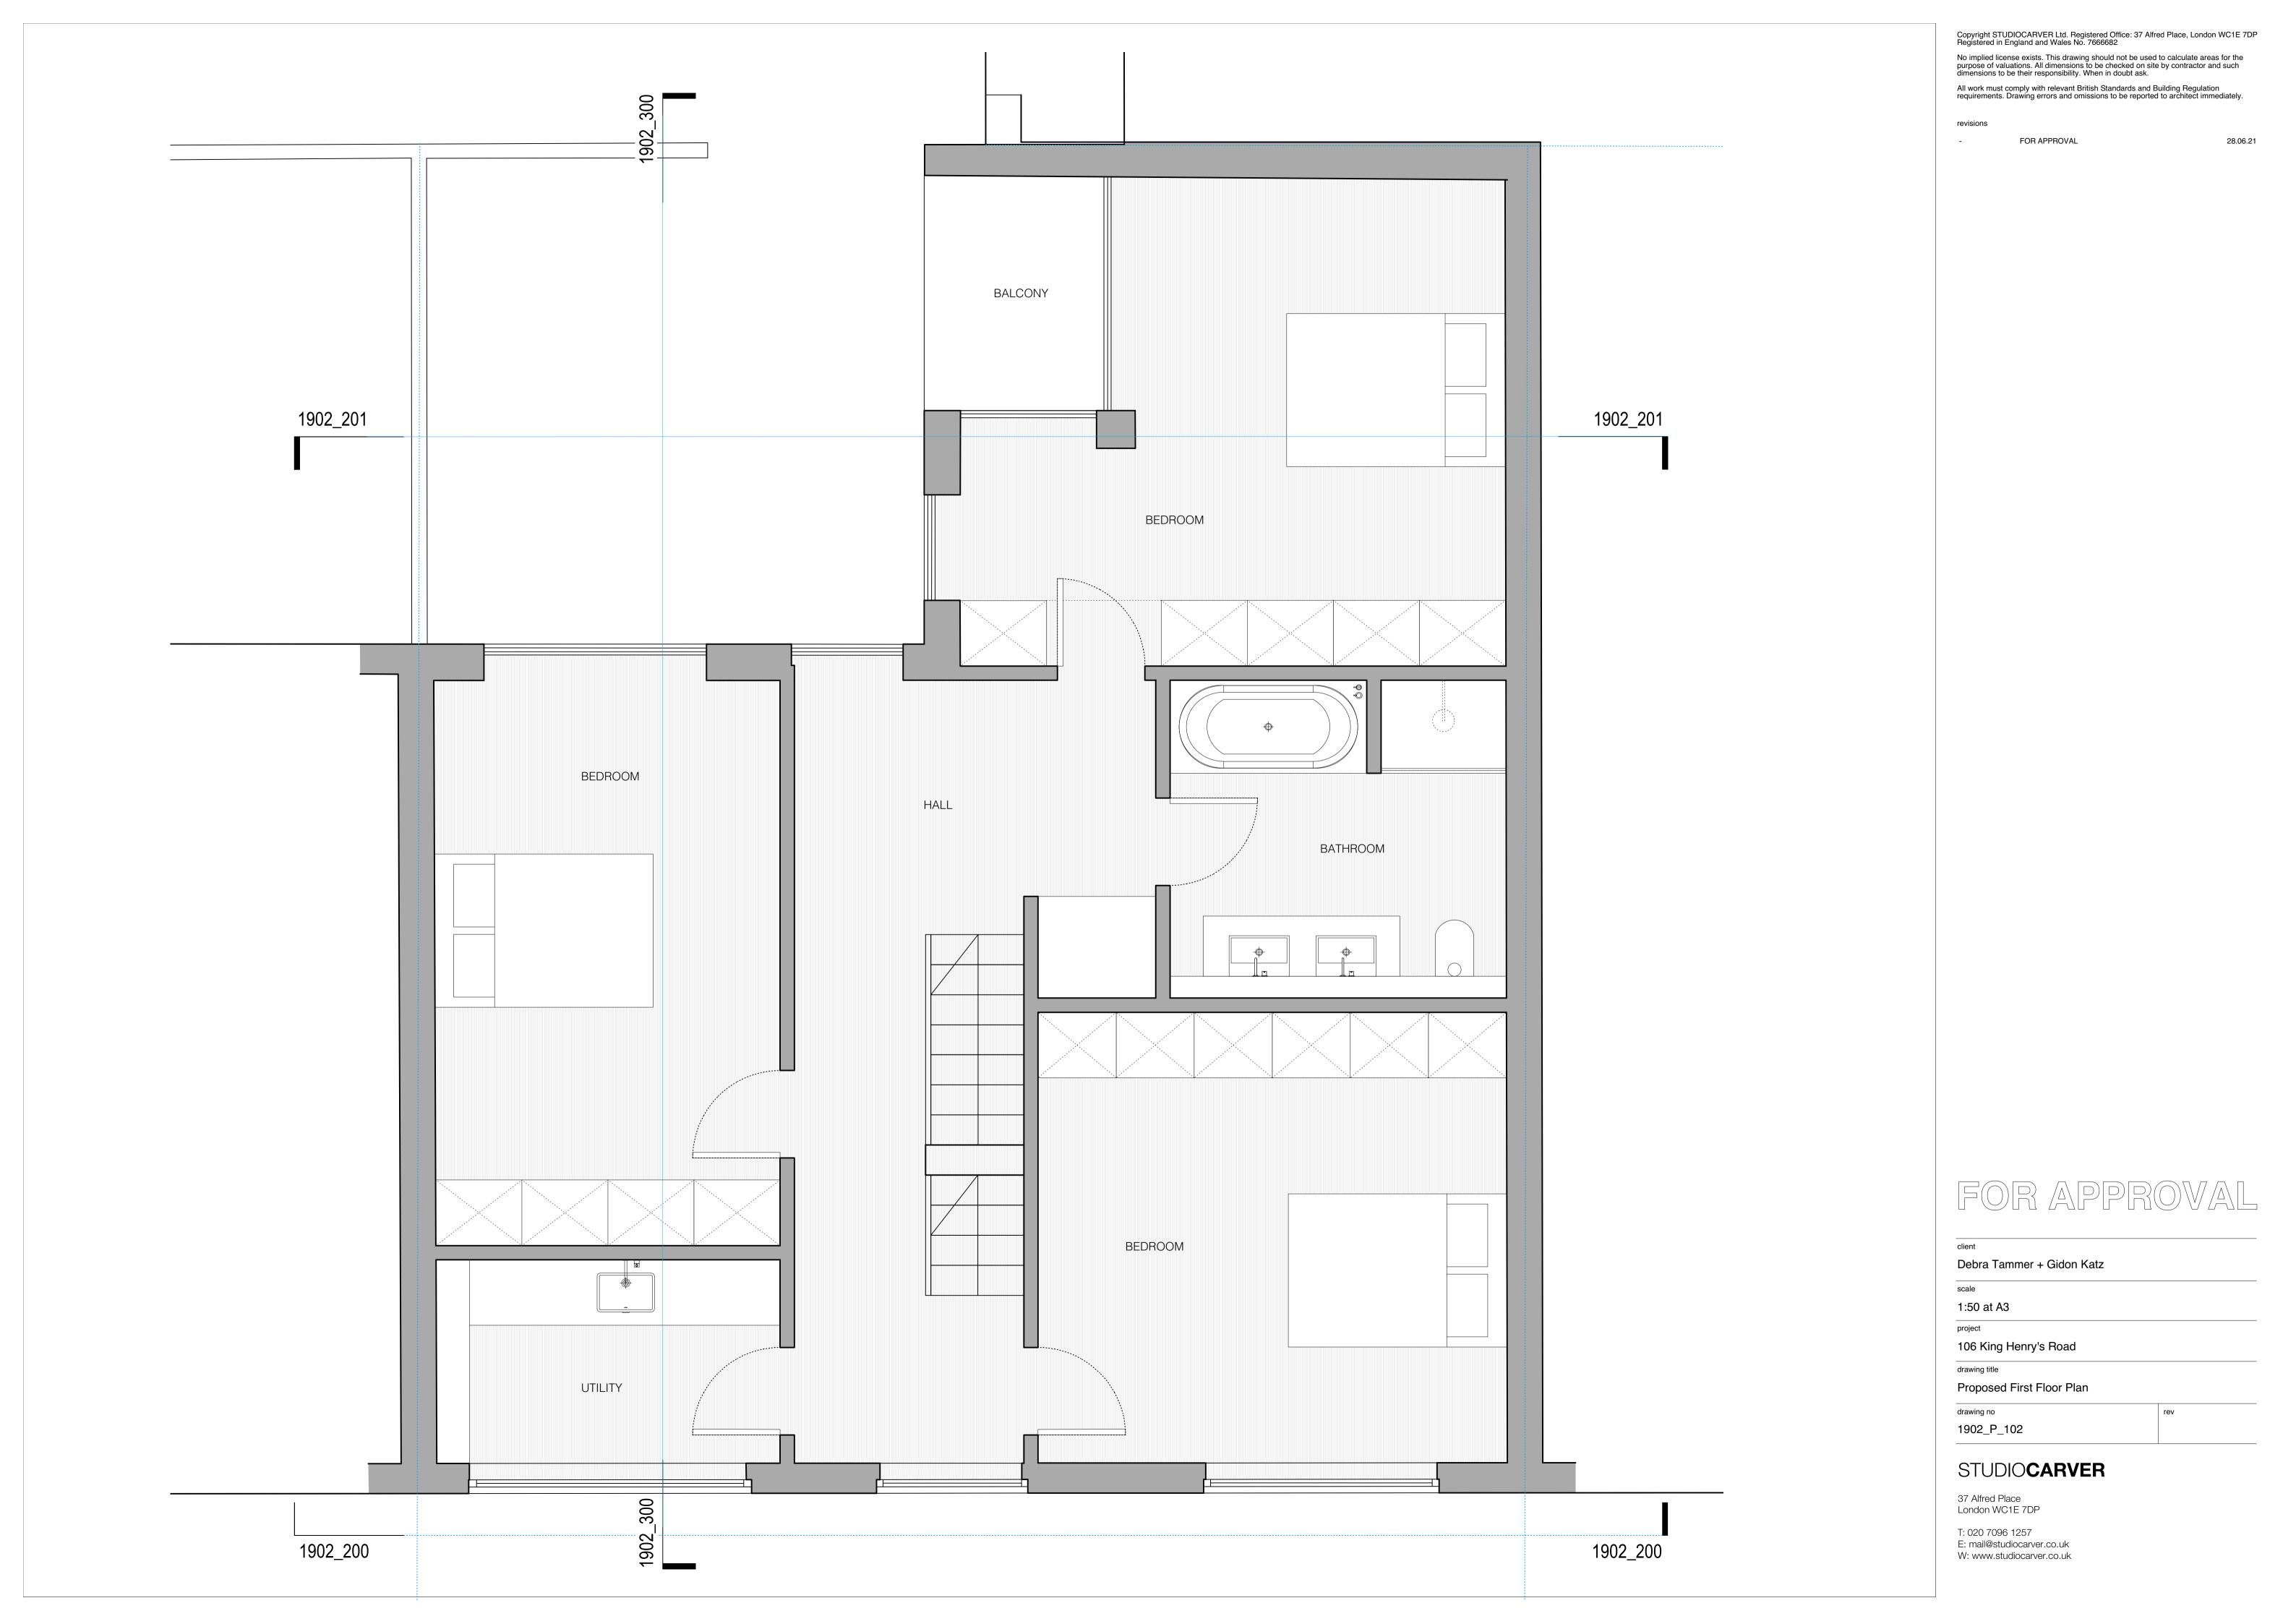

Copyright STUDIOCARVER Ltd. Registered Office: 37 Alfred Place, London WC1E 7DP Registered in England and Wales No. 7666682

No implied license exists. This drawing should not be used to calculate areas for the purpose of valuations. All dimensions to be checked on site by contractor and such dimensions to be their responsibility. When in doubt ask.

All work must comply with relevant British Standards and Building Regulation requirements. Drawing errors and omissions to be reported to architect immediately.

revisions

FOR APPROVAL

28.06.21

## Debra Tammer + Gidon Katz

1:50 at A3

# 106 King Henry's Road

drawing title

Proposed Second Floor Plan

drawing no 1902\_P\_103

# STUDIOCARVER

37 Alfred Place London WC1E 7DP

Copyright STUDIOCARVER Ltd. Registered Office: 37 Alfred Place, London WC1E 7DP Registered in England and Wales No. 7666682 No implied license exists. This drawing should not be used to calculate areas for the purpose of valuations. All dimensions to be checked on site by contractor and such dimensions to be their responsibility. When in doubt ask. All work must comply with relevant British Standards and Building Regulation requirements. Drawing errors and omissions to be reported to architect immediately. revisions FOR APPROVAL 1902\_201 1902\_201 skylight – Debra Tammer + Gidon Katz 1:50 at A3 106 King Henry's Road drawing title Proposed Roof Plan drawing no 1902\_P\_104 STUDIOCARVER 37 Alfred Place London WC1E 7DP 1902\_300 T: 020 7096 1257 E: mail@studiocarver.co.uk 1902\_200 1902\_200 W: www.studiocarver.co.uk