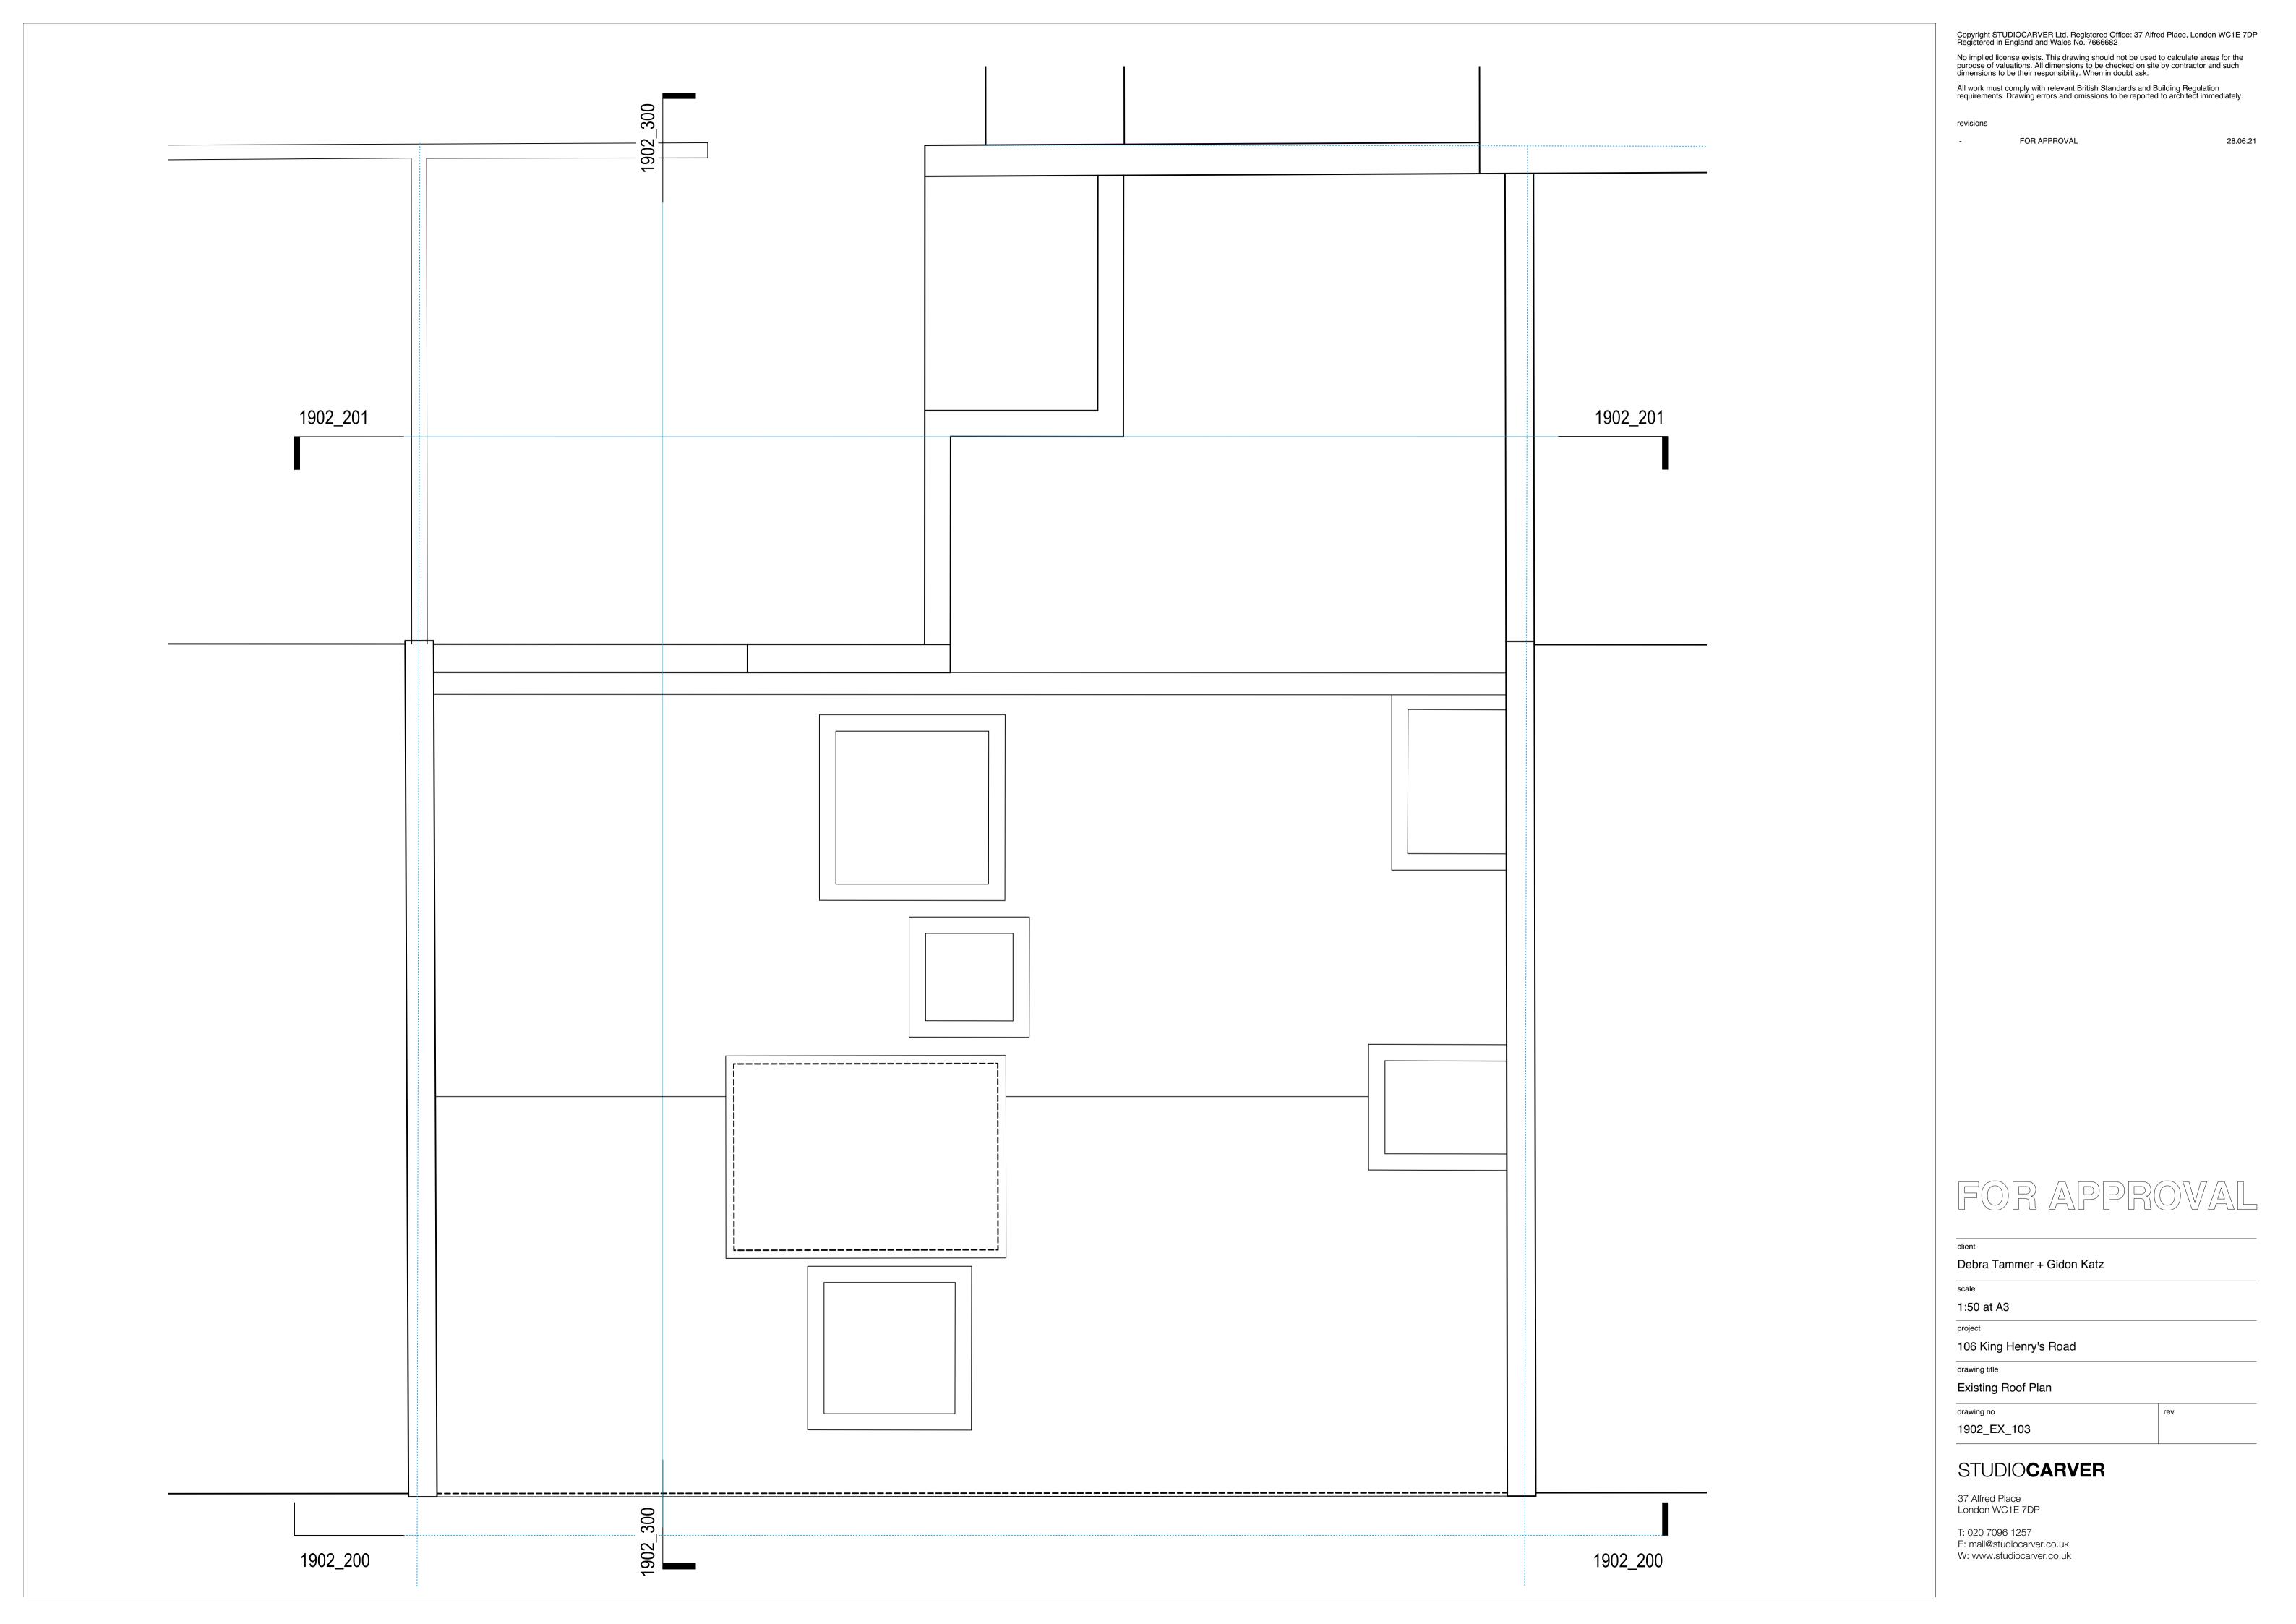

Copyright STUDIOCARVER Ltd. Registered Office: 37 Alfred Place, London WC1E 7DP Registered in England and Wales No. 7666682

No implied license exists. This drawing should not be used to calculate areas for the purpose of valuations. All dimensions to be checked on site by contractor and such dimensions to be their responsibility. When in doubt ask.

All work must comply with relevant British Standards and Building Regulation requirements. Drawing errors and omissions to be reported to architect immediately.

revisions

FOR APPROVAL

28.06.21

## Debra Tammer + Gidon Katz

1:50 at A3

# 106 King Henry's Road

drawing title

Proposed Second Floor Plan

drawing no 1902\_P\_103

# STUDIOCARVER

37 Alfred Place London WC1E 7DP

Copyright STUDIOCARVER Ltd. Registered Office: 37 Alfred Place, London WC1E 7DP Registered in England and Wales No. 7666682 No implied license exists. This drawing should not be used to calculate areas for the purpose of valuations. All dimensions to be checked on site by contractor and such dimensions to be their responsibility. When in doubt ask. All work must comply with relevant British Standards and Building Regulation requirements. Drawing errors and omissions to be reported to architect immediately. revisions FOR APPROVAL 1902\_201 1902\_201 skylight – Debra Tammer + Gidon Katz 1:50 at A3 106 King Henry's Road drawing title Proposed Roof Plan drawing no 1902\_P\_104 STUDIOCARVER 37 Alfred Place London WC1E 7DP 1902\_300 T: 020 7096 1257 E: mail@studiocarver.co.uk 1902\_200 1902\_200 W: www.studiocarver.co.uk

28.06.21

concrete coping stone to \_ match existing gutter to match existing render to match existing brick to match existing – \_ window size and arrangement to match existing below 2589 2153 1384 108 106 King Henry's Road 104