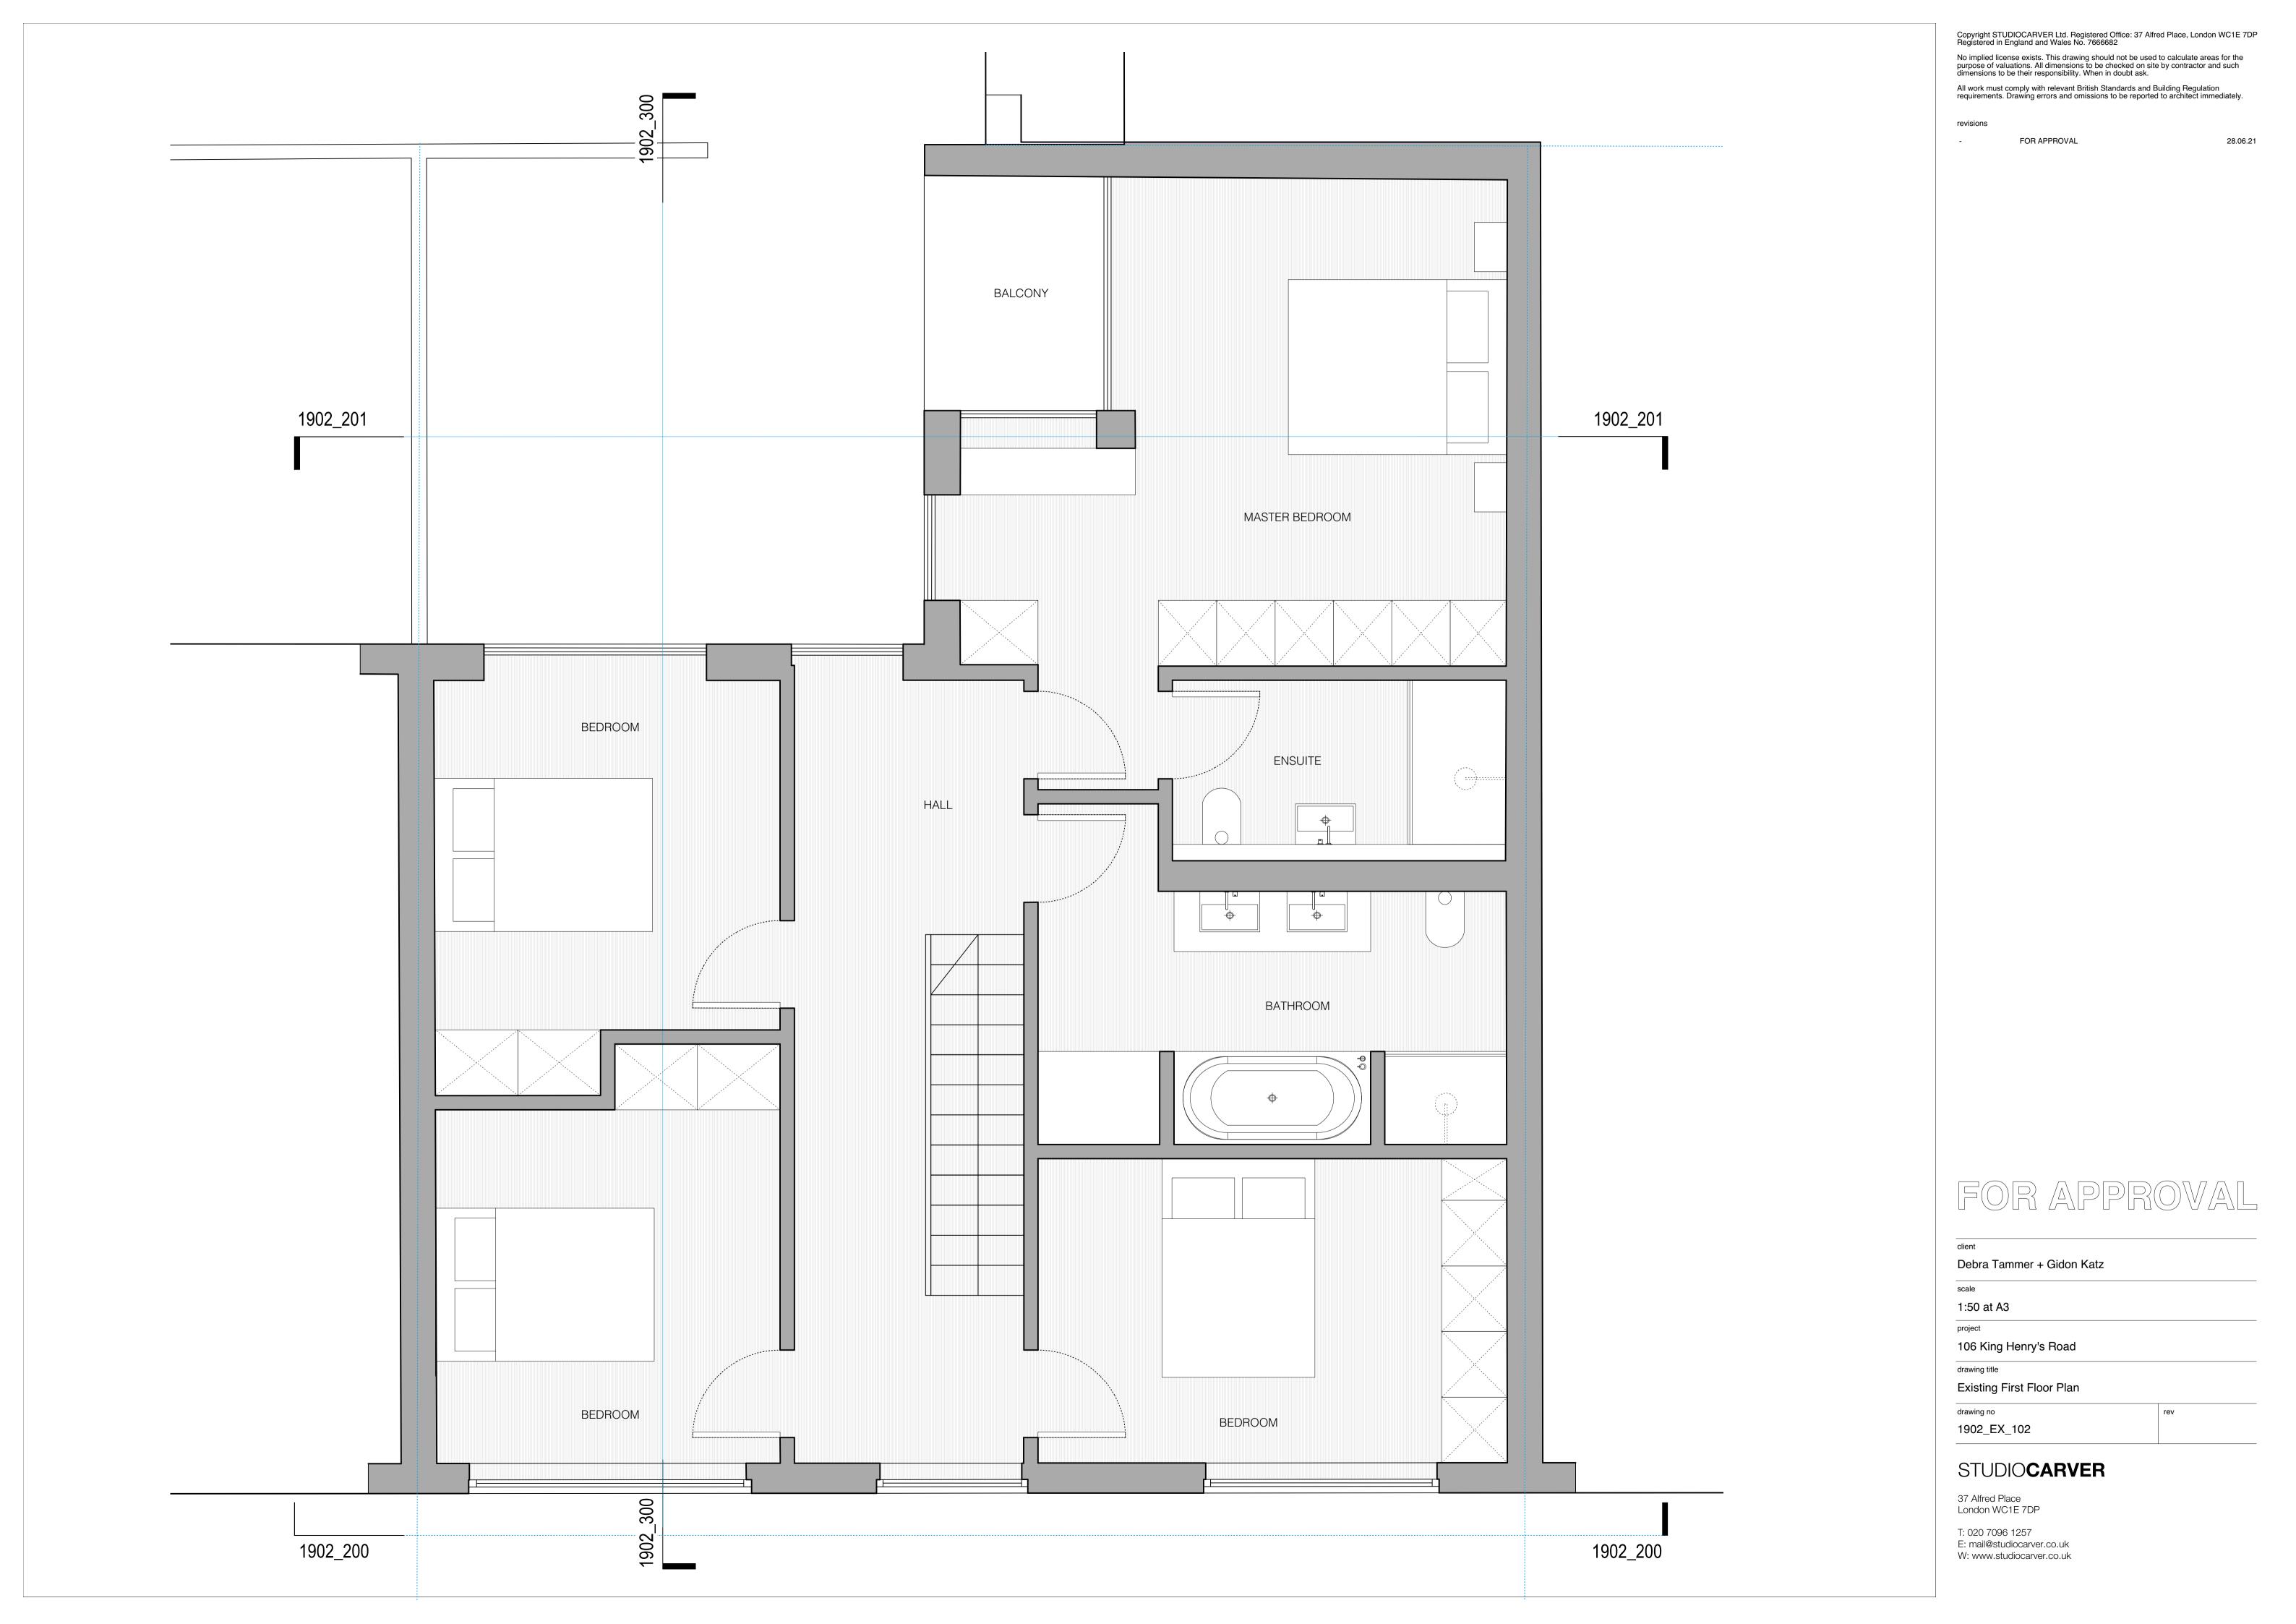

© Crown copyright and database rights 2020 OS 100035409

Reproduction in whole or in part is prohibited without the permission of Ordnance Survey.

Copyright STUDIOCARVER Ltd. Registered Office: 37 Alfred Place, London WC1E 7DP Registered in England and Wales No. 7666682

No implied license exists. This drawing should not be used to calculate areas for the purpose of valuations. All dimensions to be checked on site by contractor and such dimensions to be their responsibility. When in doubt ask.

All work must comply with relevant British Standards and Building Regulation requirements. Drawing errors and omissions to be reported to architect immediately.

FOR APPROVAL

Debra Tammer + Gidon Katz

1:1250 at A3

106 King Henry's Road

drawing title

Site Location Plan

drawing no 1902\_P\_010

STUDIOCARVER

37 Alfred Place London WC1E 7DP

T: 020 7096 1257

E: mail@studiocarver.co.uk W: www.studiocarver.co.uk