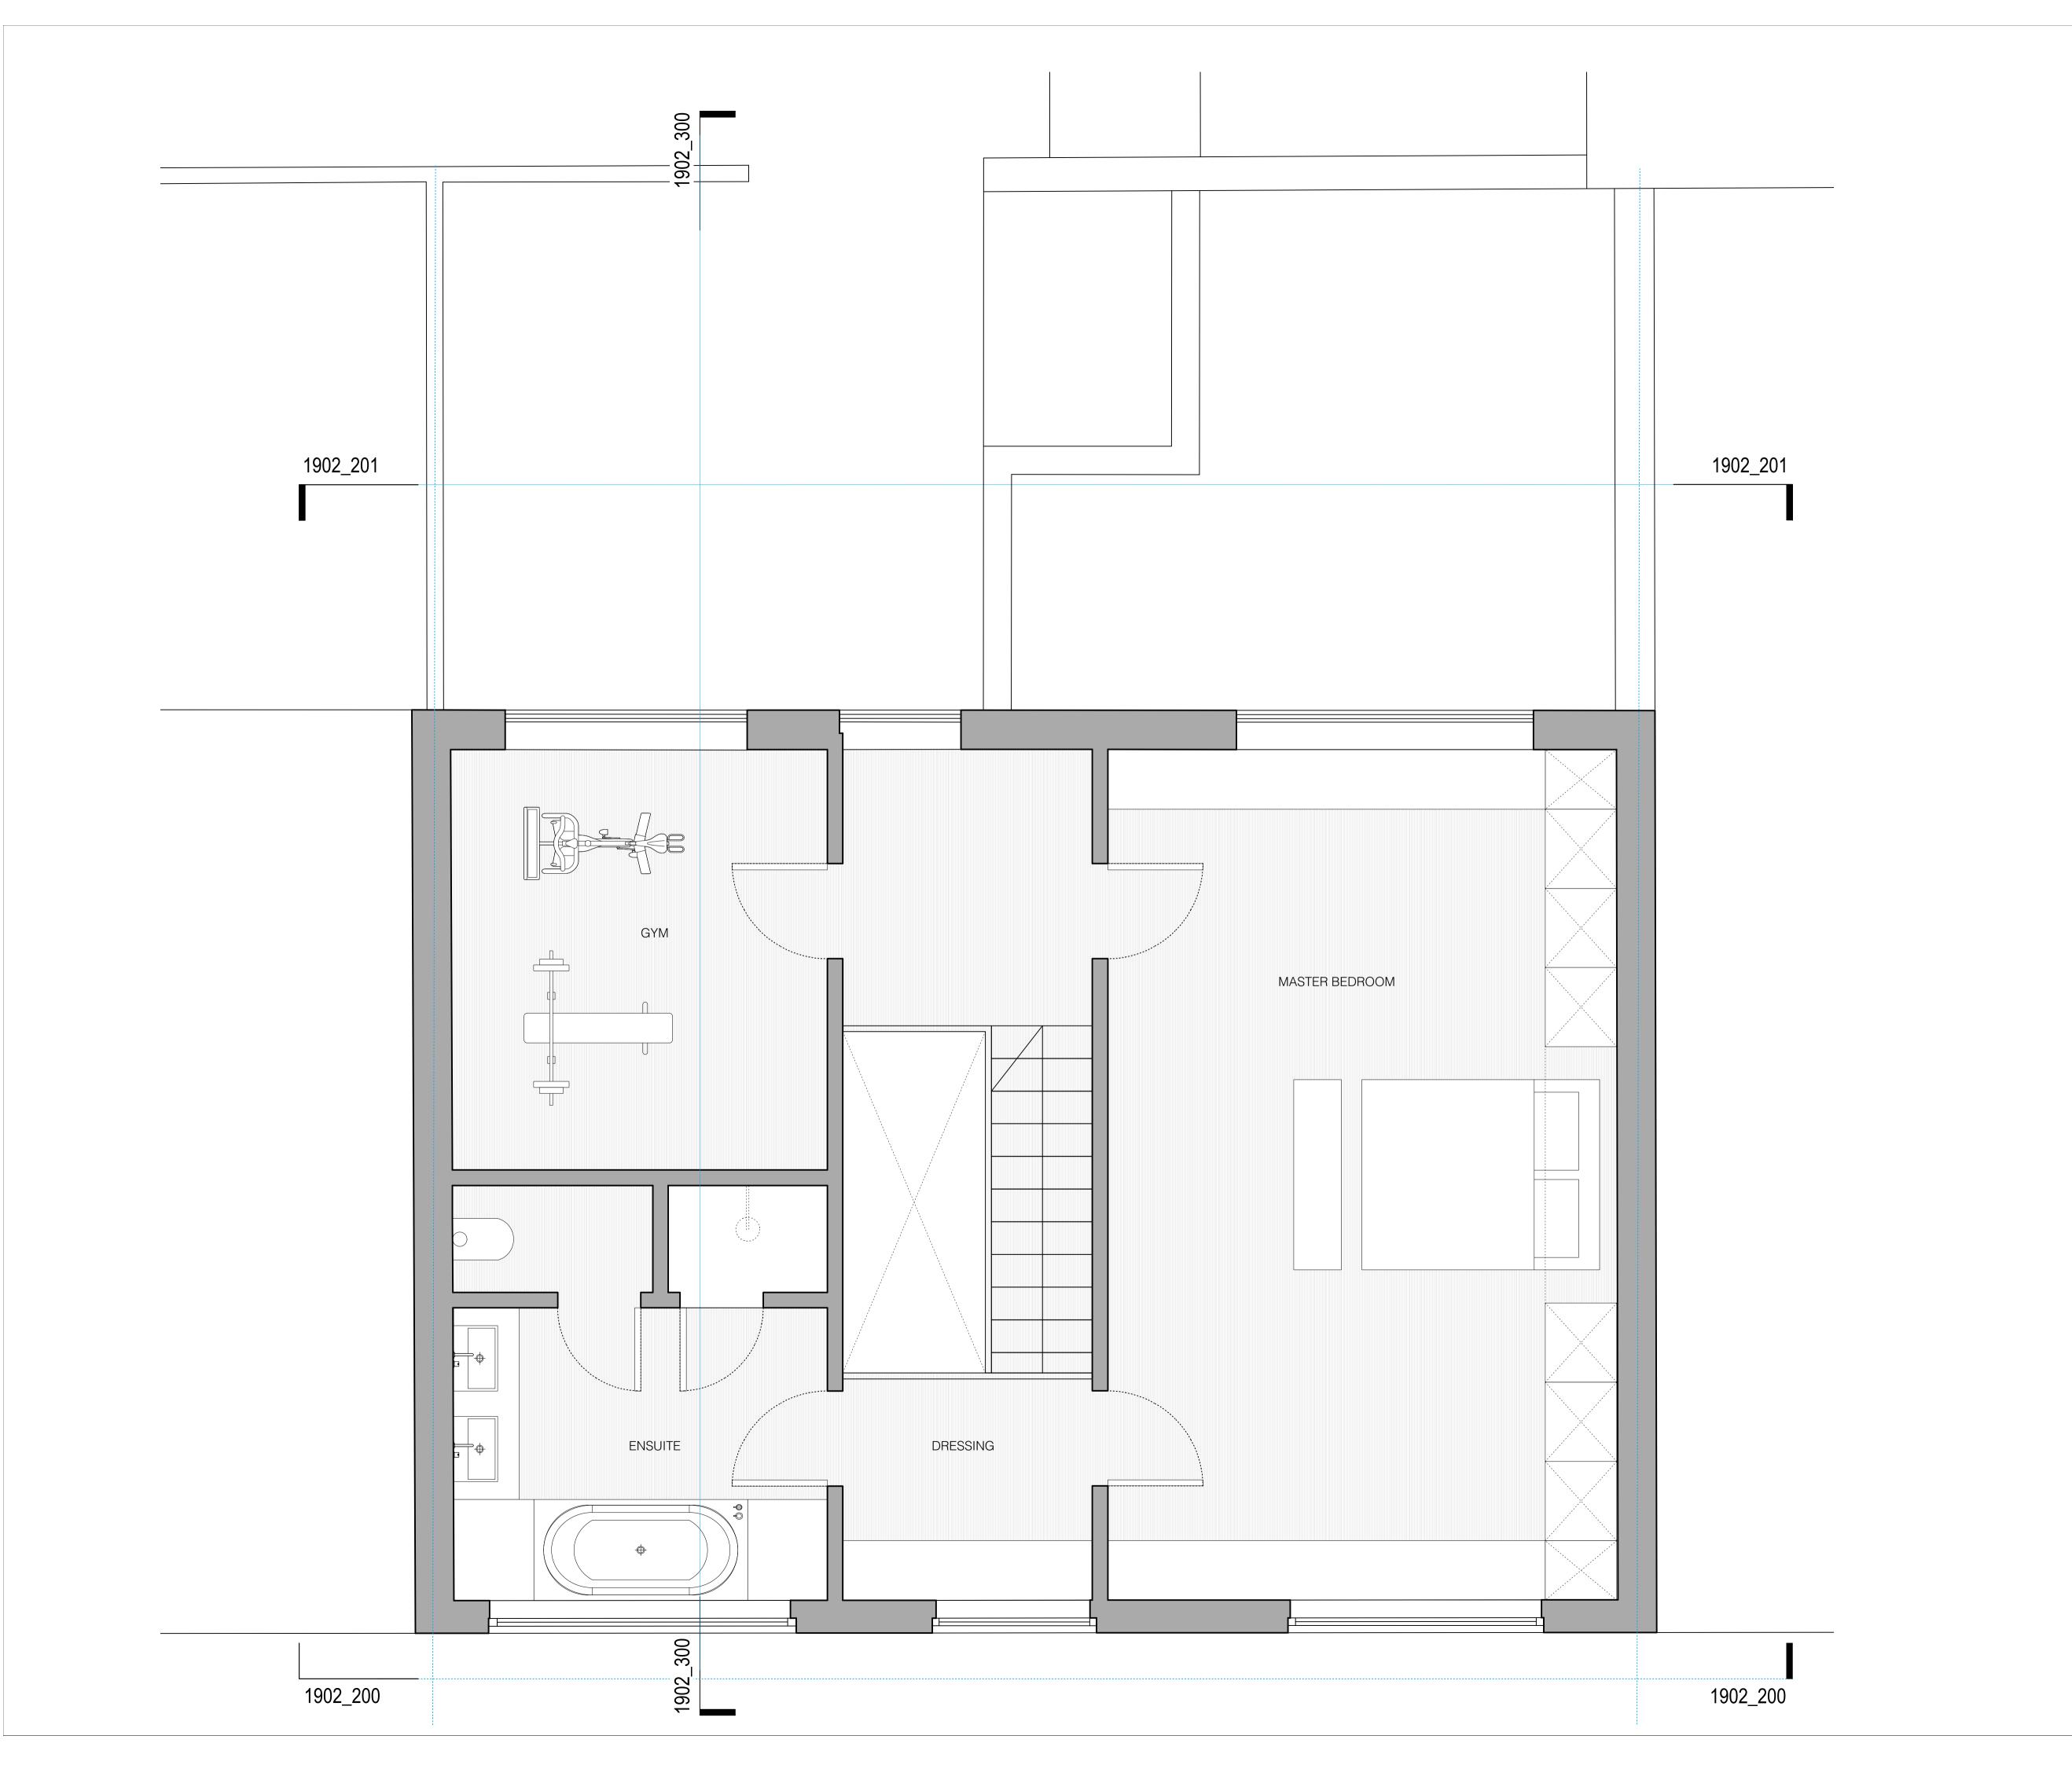

All work must comply with relevant British Standards and Building Regulation requirements. Drawing errors and omissions to be reported to architect immediately.

revisions

FOR APPROVAL

28.06.21

## Debra Tammer + Gidon Katz

1:50 at A3

# 106 King Henry's Road

drawing title

Proposed Second Floor Plan

drawing no 1902\_P\_103

# STUDIOCARVER

37 Alfred Place London WC1E 7DP

Copyright STUDIOCARVER Ltd. Registered Office: 37 Alfred Place, London WC1E 7DP Registered in England and Wales No. 7666682 No implied license exists. This drawing should not be used to calculate areas for the purpose of valuations. All dimensions to be checked on site by contractor and such dimensions to be their responsibility. When in doubt ask. All work must comply with relevant British Standards and Building Regulation requirements. Drawing errors and omissions to be reported to architect immediately. revisions FOR APPROVAL 1902\_201 1902\_201 skylight – Debra Tammer + Gidon Katz 1:50 at A3 106 King Henry's Road drawing title Proposed Roof Plan drawing no 1902\_P\_104 STUDIOCARVER 37 Alfred Place London WC1E 7DP 1902\_300 T: 020 7096 1257 E: mail@studiocarver.co.uk 1902\_200 1902\_200 W: www.studiocarver.co.uk