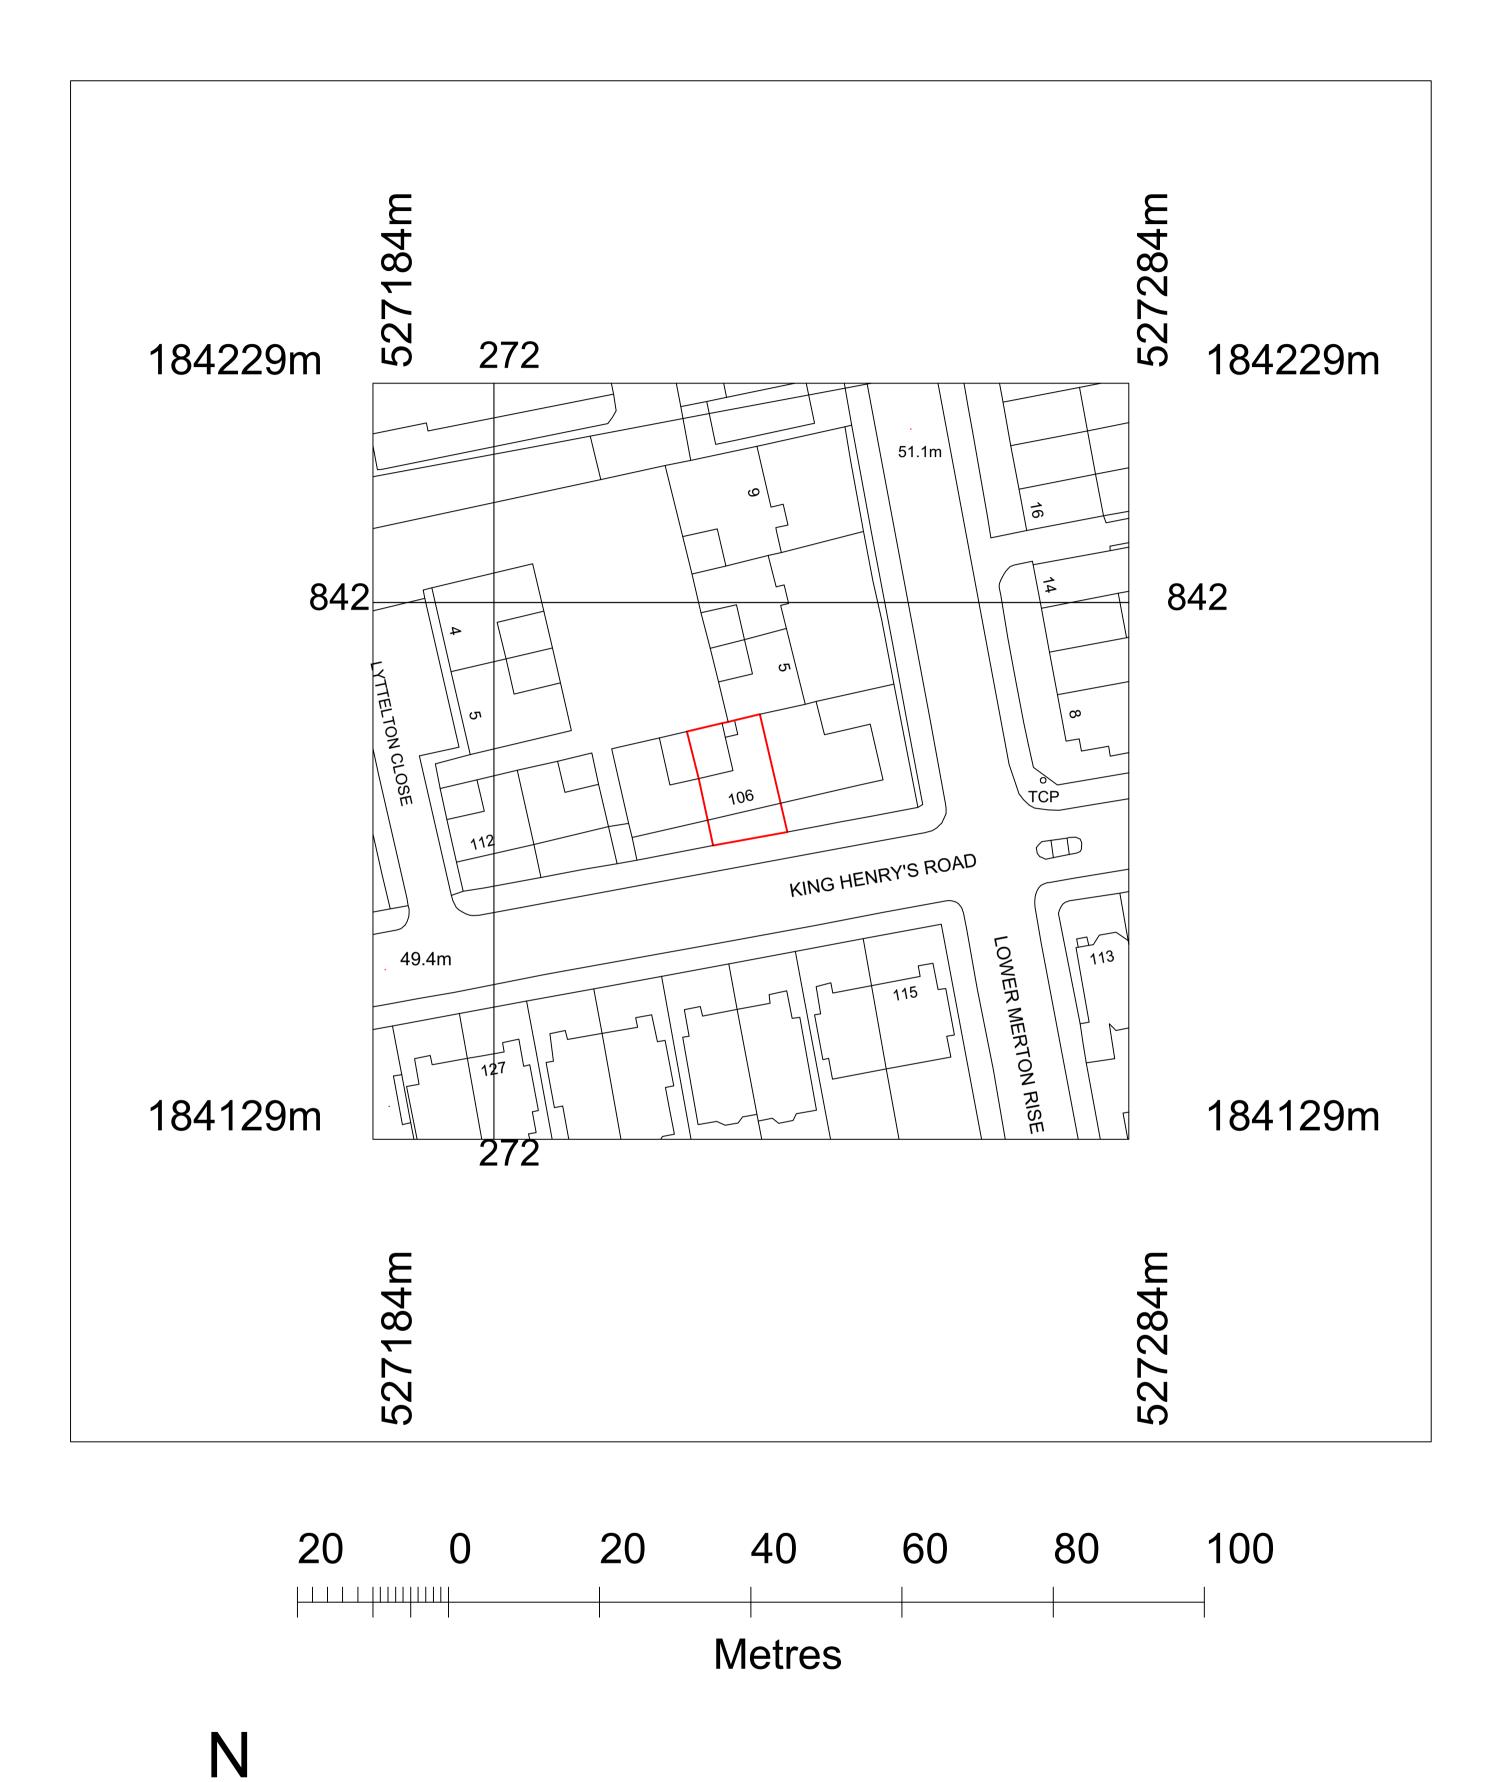

© Crown copyright and database rights 2020 OS 100035409

Reproduction in whole or in part is prohibited without the permission of Ordnance Survey.

Copyright STUDIOCARVER Ltd. Registered Office: 37 Alfred Place, London WC1E 7DP Registered in England and Wales No. 7666682

No implied license exists. This drawing should not be used to calculate areas for the purpose of valuations. All dimensions to be checked on site by contractor and such dimensions to be their responsibility. When in doubt ask.

All work must comply with relevant British Standards and Building Regulation requirements. Drawing errors and omissions to be reported to architect immediately.

FOR APPROVAL

Debra Tammer + Gidon Katz

1:1250 at A3

106 King Henry's Road

drawing title

Site Location Plan

drawing no 1902\_P\_010

STUDIOCARVER

37 Alfred Place London WC1E 7DP

T: 020 7096 1257

E: mail@studiocarver.co.uk W: www.studiocarver.co.uk