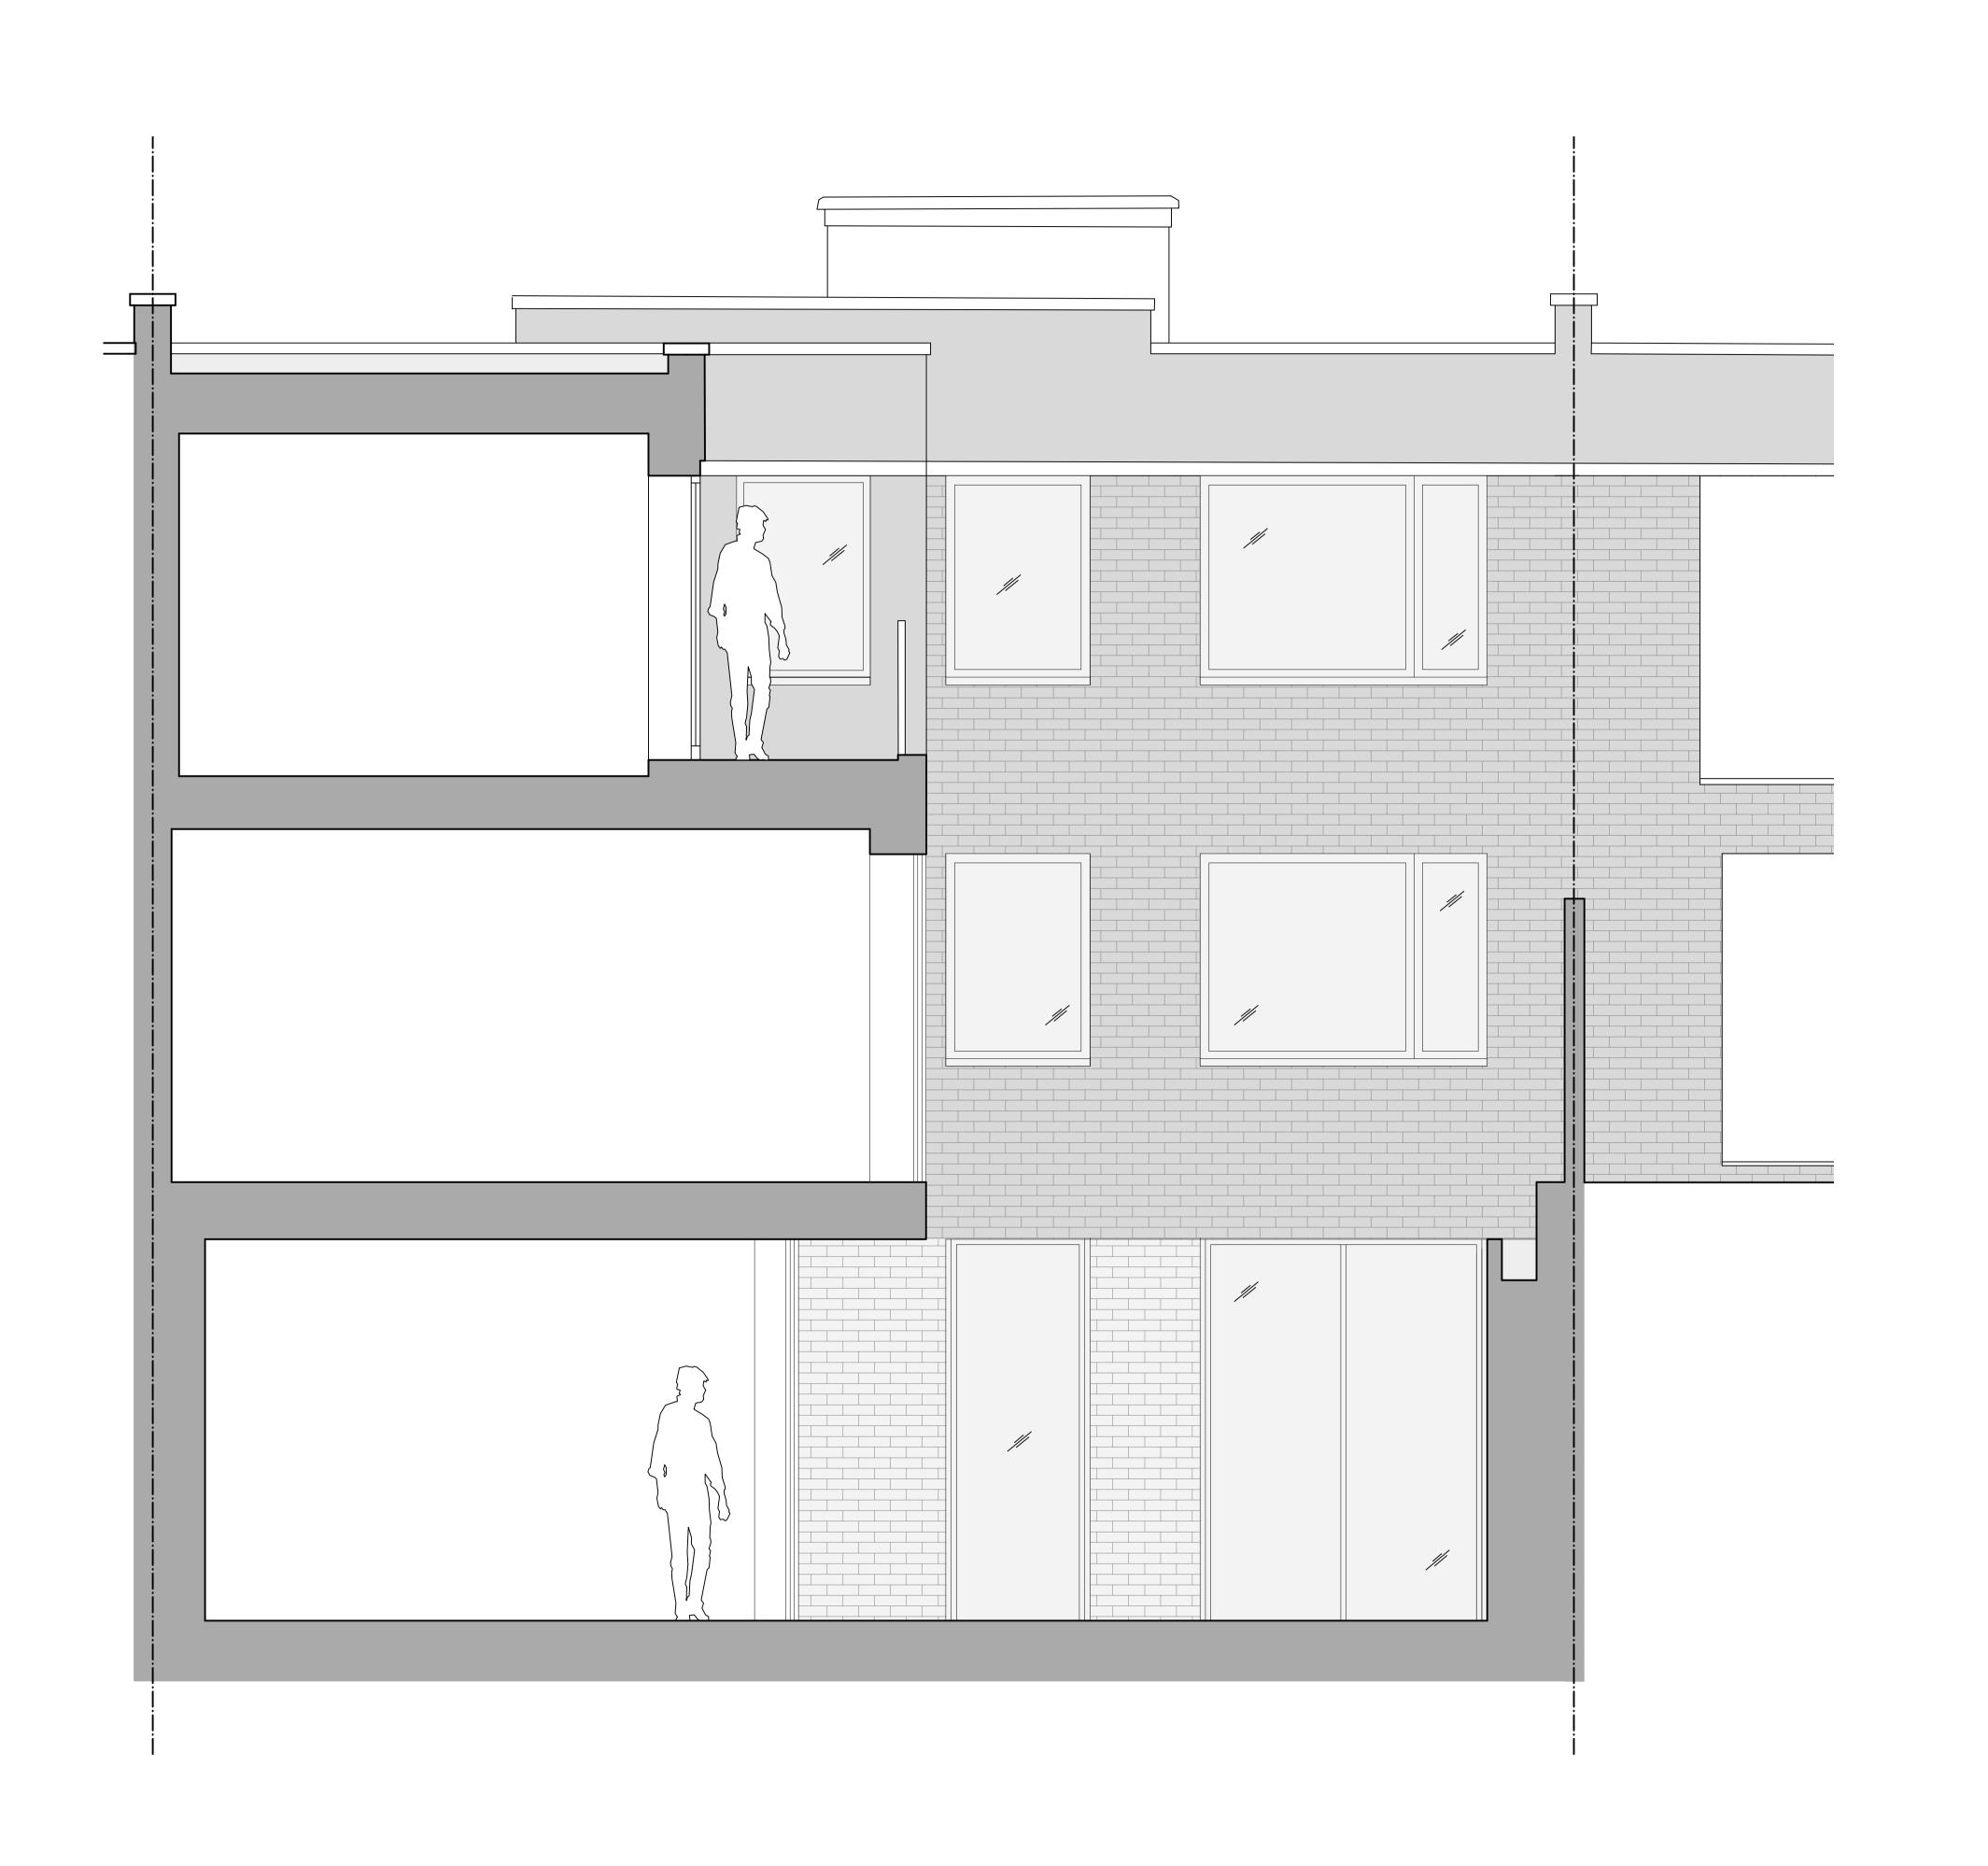

Copyright STUDIOCARVER Ltd. Registered Office: 37 Alfred Place, London WC1E 7DP Registered in England and Wales No. 7666682

28.06.21

106 King Henry's Road 104 drawing no 1902\_EX\_200

Copyright STUDIOCARVER Ltd. Registered Office: 37 Alfred Place, London WC1E 7DP Registered in England and Wales No. 7666682

No implied license exists. This drawing should not be used to calculate areas for the purpose of valuations. All dimensions to be checked on site by contractor and such dimensions to be their responsibility. When in doubt ask.

All work must comply with relevant British Standards and Building Regulation requirements. Drawing errors and omissions to be reported to architect immediately.

revisions

FOR APPROVAL

28.06.21

Debra Tammer + Gidon Katz

1:50 at A3

106 King Henry's Road

drawing title

**Existing Front Elevation** 

STUDIOCARVER

37 Alfred Place London WC1E 7DP

T: 020 7096 1257 E: mail@studiocarver.co.uk

W: www.studiocarver.co.uk