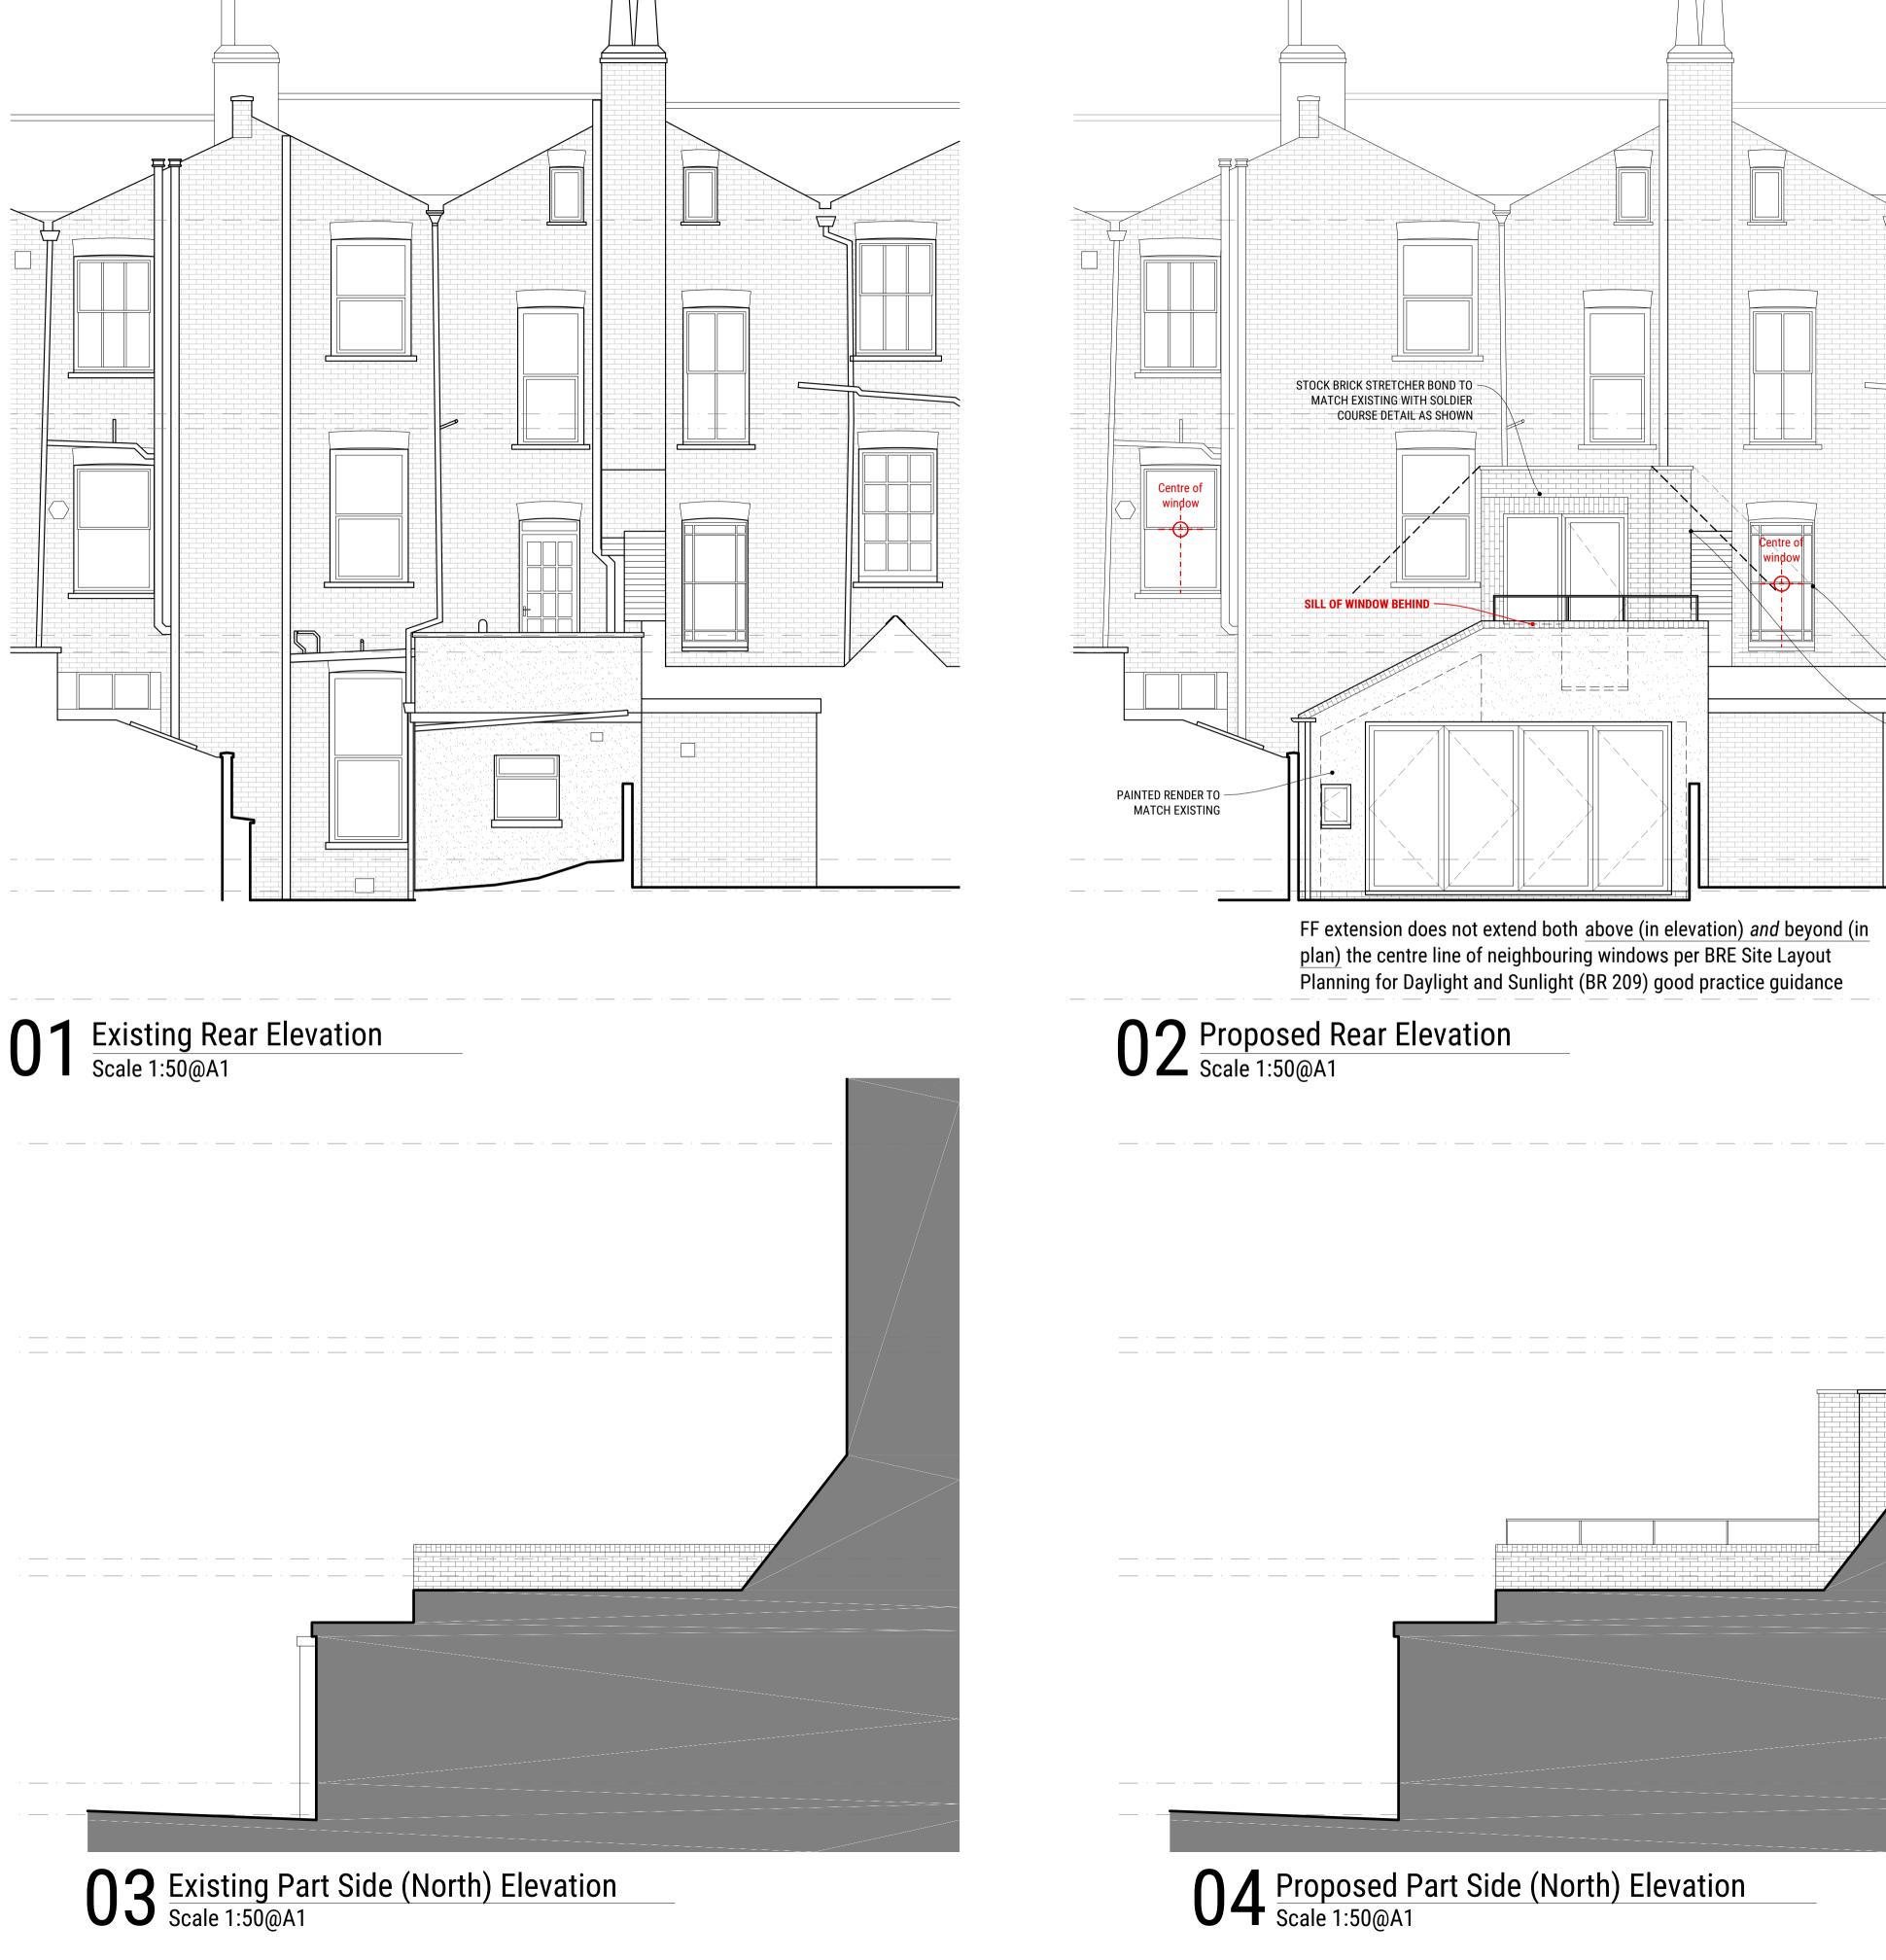

|                                                                                                        |             |       |           | <ol> <li>For<br/>con<br/>or c</li> <li>Any</li> <li>All o</li> <li>All o</li> </ol>                                           | struction th<br>alculated di<br>errors or di<br>dimensions<br>drawings are                                              | e of design development a<br>is drawing must not be sc<br>mensions used.<br>vergences should be refer<br>to be checked on site.<br>e to be read in conjunctior                  | aled and onl<br>rred to the o<br>n with the rel                                                 | riginator<br>levant       |
|--------------------------------------------------------------------------------------------------------|-------------|-------|-----------|-------------------------------------------------------------------------------------------------------------------------------|-------------------------------------------------------------------------------------------------------------------------|---------------------------------------------------------------------------------------------------------------------------------------------------------------------------------|-------------------------------------------------------------------------------------------------|---------------------------|
|                                                                                                        |             |       |           |                                                                                                                               | GULATION<br>This war<br>unusual                                                                                         | wings, schedules, and spe<br>S<br>ning symbol indicates the<br>or notable risk to the Heal<br>ors or occupants                                                                  | e presence of                                                                                   | fan                       |
|                                                                                                        |             |       |           |                                                                                                                               |                                                                                                                         |                                                                                                                                                                                 |                                                                                                 |                           |
|                                                                                                        |             |       |           |                                                                                                                               |                                                                                                                         |                                                                                                                                                                                 |                                                                                                 |                           |
| - WINDOW TO<br>NEIGHBOURING<br>STAIRCASE<br>- NOTE THIS SECTION OF<br>WALL SET BACK -<br>REFER TO PLAN |             |       |           |                                                                                                                               |                                                                                                                         |                                                                                                                                                                                 |                                                                                                 |                           |
| · · ·                                                                                                  |             |       |           |                                                                                                                               |                                                                                                                         |                                                                                                                                                                                 |                                                                                                 |                           |
|                                                                                                        |             |       |           |                                                                                                                               |                                                                                                                         |                                                                                                                                                                                 |                                                                                                 |                           |
|                                                                                                        |             |       |           |                                                                                                                               |                                                                                                                         |                                                                                                                                                                                 |                                                                                                 |                           |
|                                                                                                        |             |       |           |                                                                                                                               |                                                                                                                         |                                                                                                                                                                                 |                                                                                                 |                           |
|                                                                                                        |             |       |           |                                                                                                                               | 04/05/21                                                                                                                | MNMA                                                                                                                                                                            | SK                                                                                              | SK                        |
|                                                                                                        |             |       |           | В                                                                                                                             | 04/05/21<br>02/05/21<br>27/04/21                                                                                        | MNMA<br>TENDER ESTIMATE<br>GLAZING REMOVED                                                                                                                                      | SK<br>SK<br>SK                                                                                  | SK<br>SK                  |
|                                                                                                        |             |       |           | B<br>                                                                                                                         | 02/05/21<br>27/04/21<br>24/02/21                                                                                        | TENDER ESTIMATE<br>GLAZING REMOVED<br>PLANNING SUBMISSION                                                                                                                       | SK<br>SK<br>SK                                                                                  | SK<br>SK<br>SK            |
|                                                                                                        |             |       |           | B<br>A<br><br>REV.<br>S<br>A<br>R<br>PROJECT<br>HOU                                                                           | 02/05/21<br>27/04/21<br>24/02/21<br>DATE<br>E B (<br>C H I                                                              | TENDER ESTIMATE<br>GLAZING REMOVED<br>PLANNING SUBMISSION<br>ISSUE DESCRIPTION<br>OUHSSalis<br>Londor                                                                           | SK<br>SK                                                                                        | SK<br>SK<br>SK<br>CHECKED |
|                                                                                                        |             |       |           | B<br>A<br><br>REV.<br>S<br>A<br>R<br>PROJECT<br>HOU<br>-<br>CLIENT<br>MS. SUS<br>ADDRESS<br>206 GR<br>LONDO<br>DRAWING        | 02/05/21<br>27/04/21<br>24/02/21<br>DATE<br>EB<br>CHI<br>SEEX<br>Sannah Fitz<br>AFTON RO<br>N NW5 4A)<br>NAME           | TENDER ESTIMATE<br>GLAZING REMOVED<br>PLANNING SUBMISSION<br>ISSUE DESCRIPTION<br>OUH<br>SEBOU<br>5 Salis<br>Londor<br>WWW.3<br>TENSIONS<br>therbert-Brockholes & M<br>AD,<br>( | sk<br>sk<br>sk<br>brawn<br>IH ARCHITECT<br>sbury Walk<br>n N19 5DS<br>SEBOUH.UK                 | SK<br>SK<br>CHECKED<br>S  |
|                                                                                                        |             |       |           | B<br>A<br><br>REV.<br>S<br>A<br>R<br>PROJECT<br>HOU<br>-<br>CLIENT<br>MS. SUS<br>ADDRESS<br>206 GR<br>LONDO<br>DRAWING<br>REA | 02/05/21<br>27/04/21<br>24/02/21<br>DATE<br>EB<br>CHI<br>SEEX<br>Sannah Fitz<br>AFTON RO<br>N NW5 4A)<br>NAME<br>R / PA | TENDER ESTIMATE<br>GLAZING REMOVED<br>PLANNING SUBMISSION<br>ISSUE DESCRIPTION<br>OUH<br>SEBOU<br>5 Salis<br>Londor<br>WWW.3<br>TENSIONS<br>Cherbert-Brockholes & M<br>AD,      | sk<br>sk<br>sk<br>brawn<br>IH ARCHITECT<br>sbury Walk<br>n N19 5DS<br>SEBOUH.UK                 | SK<br>SK<br>CHECKED<br>S  |
|                                                                                                        | M 0<br>1:50 | 0.5 1 | 1.5 2 2.5 | B<br>A<br><br>REV.<br>S<br>A<br>R<br>PROJECT<br>HOU<br>-<br>CLIENT<br>MS. SUS<br>ADDRESS<br>206 GR<br>LONDO<br>DRAWING<br>REA | 02/05/21<br>27/04/21<br>24/02/21<br>DATE<br>EBC<br>Sannah Fitz<br>AFTON RO<br>N NW5 4A2<br>NAME<br>R / PA<br>FING AN    | TENDER ESTIMATE<br>GLAZING REMOVED<br>PLANNING SUBMISSION<br>ISSUE DESCRIPTION<br>OUH<br>SEBOU<br>5 Salis<br>Londor<br>WWW.3<br>TENSIONS<br>Cherbert-Brockholes & M<br>AD,<br>C | sk<br>sk<br>sk<br>brawn<br>IH ARCHITECT<br>sbury Walk<br>n N19 5DS<br>SEBOUH.UK<br>r. Alex Mart | SK<br>SK<br>CHECKED<br>S  |