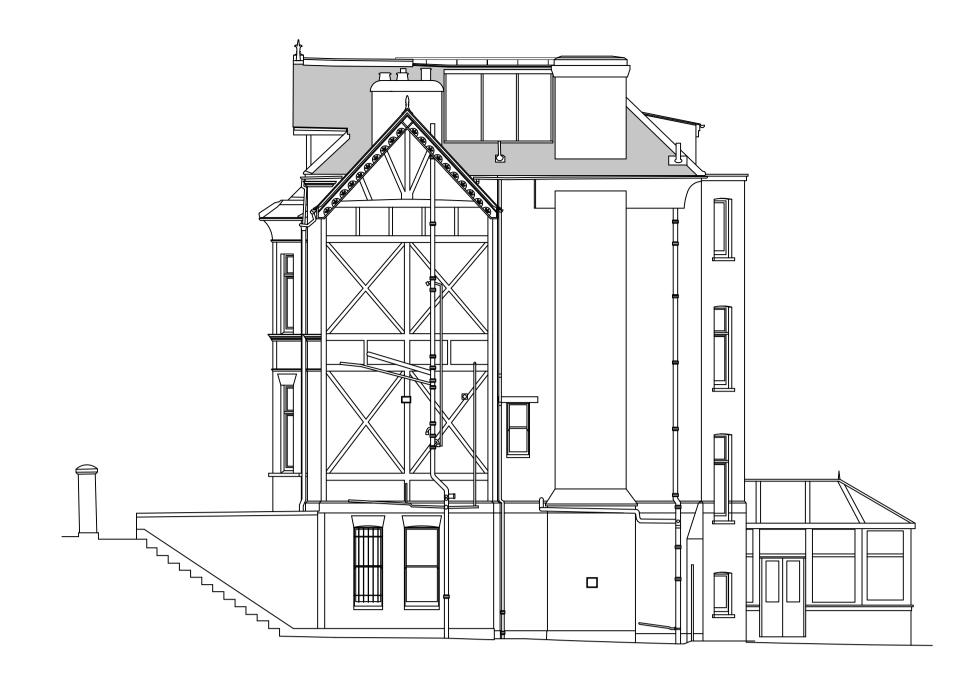

| Legal notes                                                                                                                                                                                                                                                                                     | Client:                                  |          | Drg:    |                   |         | HODGKINSON <b>DESIGN</b> |                                                                                                        |
|-------------------------------------------------------------------------------------------------------------------------------------------------------------------------------------------------------------------------------------------------------------------------------------------------|------------------------------------------|----------|---------|-------------------|---------|--------------------------|--------------------------------------------------------------------------------------------------------|
| The contractor is to verify all dimensions and conditions on site.                                                                                                                                                                                                                              | MR & MRS WEXLER                          |          |         | PROPOSED SECTIONS |         |                          | ARCHITECTURE INTERIOR DESIGN CORPORATE IDENTITY                                                        |
| This drawing is the property<br>of Hodgkinson Design<br>and they reserve the copyright.<br>It is issued on the understanding<br>that it will not be copied,<br>reproduced or disclosed in whole<br>or in part to any unauthorised<br>party without written permission<br>from Hodgkinson Design | Project:                                 |          |         | Status:           |         |                          |                                                                                                        |
|                                                                                                                                                                                                                                                                                                 | 18 CHESTERFORD GARDENS<br>LONDON NW3 7DE |          |         | PLANNING          |         |                          | 29 Alexander Street London W2 5NU<br>T 020 7221 7557 F 020 7221 6336<br>E info@hodgkinson-design.co.uk |
|                                                                                                                                                                                                                                                                                                 | Drawn:                                   | Checked: | Date:   | Job N°:           | Scale:  | Drg N°:                  |                                                                                                        |
|                                                                                                                                                                                                                                                                                                 | СКР                                      | AH       | MAR '21 | 1667.00           | 1:50@A1 | P.107-B                  | www.hodgkinson-design.co.uk                                                                            |