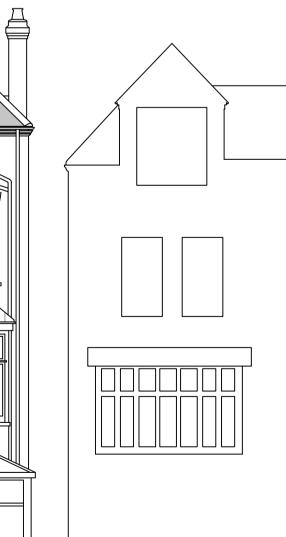

DATUM: 90.00m Front Elevation (facing northeast)

| <u>DATUM: 90.00m</u><br>Rear Elevation (facing southwest) |                                                                                |                      |  |  |                   |  |  |
|-----------------------------------------------------------|--------------------------------------------------------------------------------|----------------------|--|--|-------------------|--|--|
| Sign off                                                  | Issued dates                                                                   | General notes        |  |  |                   |  |  |
|                                                           | Planning<br>Building control<br>Tender<br>Construction<br>Contract<br>As built | Information required |  |  | 0 1 2 3<br>Metres |  |  |