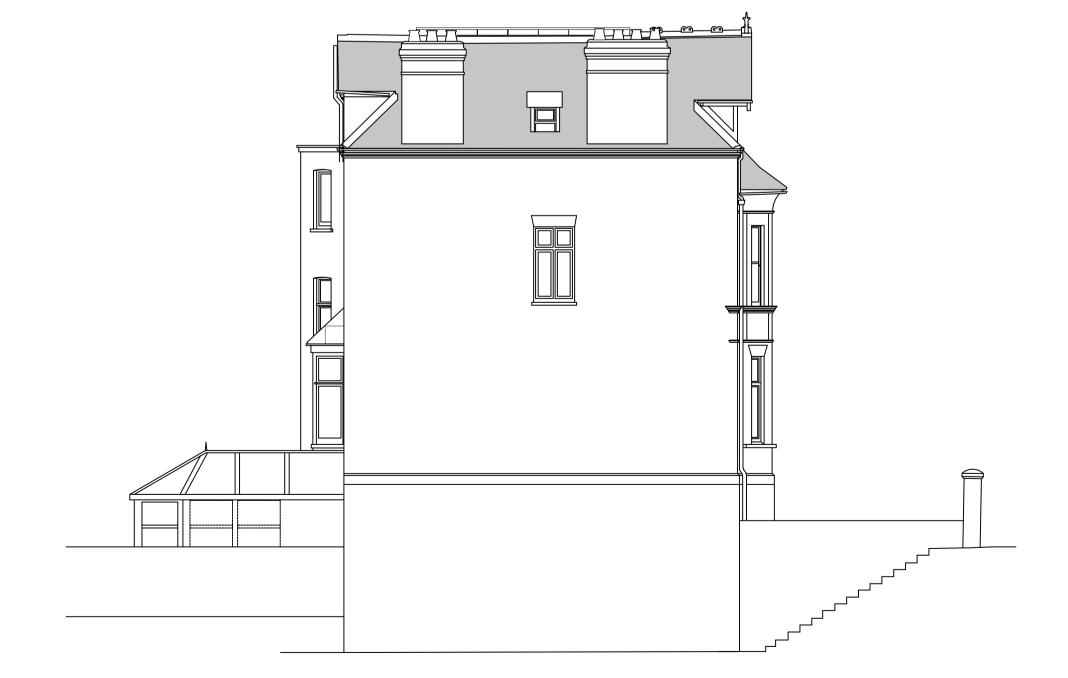

North point

DATUM: 90.00m Side Elevation (facing southeast)

|                  | TUM: 90.00m<br>le Elavation (facing northwest)                                        |
|------------------|---------------------------------------------------------------------------------------|
|                  |                                                                                       |
|                  |                                                                                       |
| .07.21<br>.06.21 | GUARD RAIL AREA LENGTH AMENED<br>ROOF TERRACE AREA REDUCED TO MATCH ORIGINAL APPROVAL |
|                  | -                                                                                     |

A 30

|                                                                                                                                                                                                                                                                                                                                                                          |                                          |          |          | -                   |         | -       |                                                                                                        |
|--------------------------------------------------------------------------------------------------------------------------------------------------------------------------------------------------------------------------------------------------------------------------------------------------------------------------------------------------------------------------|------------------------------------------|----------|----------|---------------------|---------|---------|--------------------------------------------------------------------------------------------------------|
| Legal notes                                                                                                                                                                                                                                                                                                                                                              | Client:                                  |          |          | Drg:                |         |         |                                                                                                        |
| The contractor is to verify all<br>dimensions and conditions on site.<br>This drawing is the property<br>of Hodgkinson Design<br>and they reserve the copyright.<br>It is issued on the understanding<br>that it will not be copied,<br>reproduced or disclosed in whole<br>or in part to any unauthorised<br>party without written permission<br>from Hodgkinson Design |                                          |          |          | PROPOSED ELEVATIONS |         |         | HODGKINSONDESIGN<br>ARCHITECTURE INTERIOR DESIGN CORPORATE IDENTITY                                    |
|                                                                                                                                                                                                                                                                                                                                                                          | Project:                                 |          |          | Status:             |         |         | 29 Alexander Street London W2 5NU<br>T 020 7221 7557 F 020 7221 6336<br>E info@hodgkinson-design.co.uk |
|                                                                                                                                                                                                                                                                                                                                                                          | 18 CHESTERFORD GARDENS<br>LONDON NW3 7DE |          | PLANNING |                     |         |         |                                                                                                        |
|                                                                                                                                                                                                                                                                                                                                                                          | Drawn:                                   | Checked: | Date:    | Job N°:             | Scale:  | Drg N°: |                                                                                                        |
|                                                                                                                                                                                                                                                                                                                                                                          | СКР                                      | AH       | MAR '21  | 1667.00             | 1:50@A1 | P.106-B | www.hodgkinson-design.cc                                                                               |