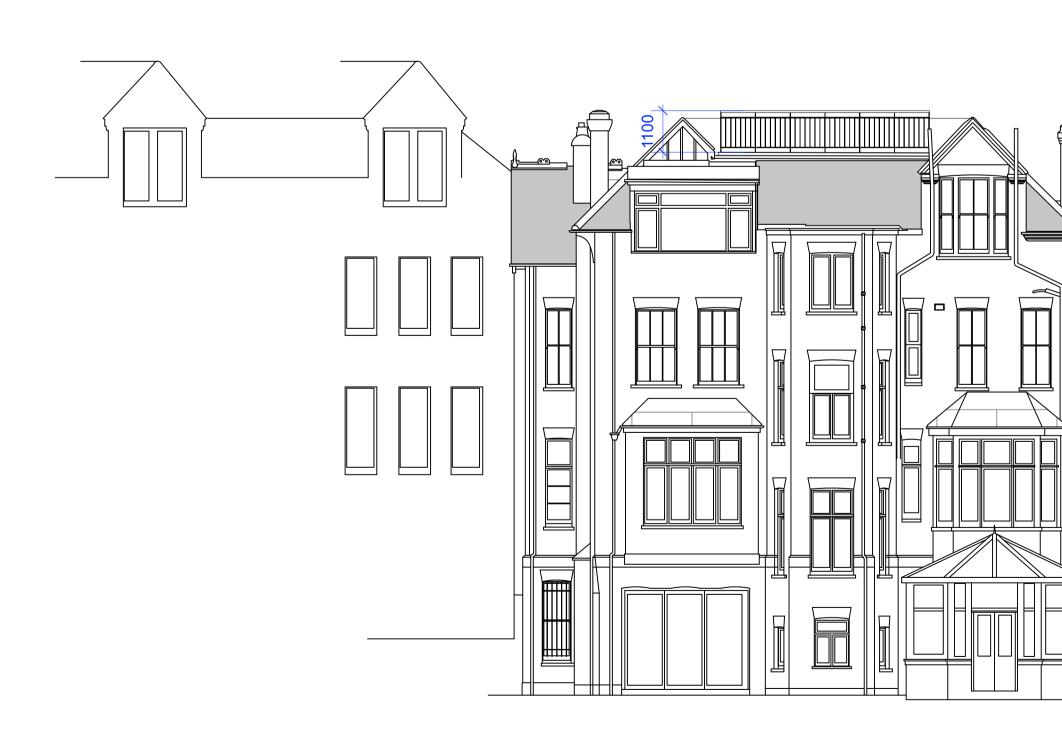

North point

DATUM: 90.00m Side Elevation (facing southeast)

|                  | TUM: 90.00m<br>le Elavation (facing northwest)                                        |
|------------------|---------------------------------------------------------------------------------------|
|                  |                                                                                       |
|                  |                                                                                       |
| .07.21<br>.06.21 | GUARD RAIL AREA LENGTH AMENED<br>ROOF TERRACE AREA REDUCED TO MATCH ORIGINAL APPROVAL |
|                  | -                                                                                     |

A 30

|                                                                                                                                                                                                                                                                                                                                                                          |                                          |          |          | -                   |         | -       |                                                                                                        |
|--------------------------------------------------------------------------------------------------------------------------------------------------------------------------------------------------------------------------------------------------------------------------------------------------------------------------------------------------------------------------|------------------------------------------|----------|----------|---------------------|---------|---------|--------------------------------------------------------------------------------------------------------|
| Legal notes                                                                                                                                                                                                                                                                                                                                                              | Client:                                  |          |          | Drg:                |         |         |                                                                                                        |
| The contractor is to verify all<br>dimensions and conditions on site.<br>This drawing is the property<br>of Hodgkinson Design<br>and they reserve the copyright.<br>It is issued on the understanding<br>that it will not be copied,<br>reproduced or disclosed in whole<br>or in part to any unauthorised<br>party without written permission<br>from Hodgkinson Design |                                          |          |          | PROPOSED ELEVATIONS |         |         | HODGKINSONDESIGN<br>ARCHITECTURE INTERIOR DESIGN CORPORATE IDENTITY                                    |
|                                                                                                                                                                                                                                                                                                                                                                          | Project:                                 |          |          | Status:             |         |         | 29 Alexander Street London W2 5NU<br>T 020 7221 7557 F 020 7221 6336<br>E info@hodgkinson-design.co.uk |
|                                                                                                                                                                                                                                                                                                                                                                          | 18 CHESTERFORD GARDENS<br>LONDON NW3 7DE |          | PLANNING |                     |         |         |                                                                                                        |
|                                                                                                                                                                                                                                                                                                                                                                          | Drawn:                                   | Checked: | Date:    | Job N°:             | Scale:  | Drg N°: |                                                                                                        |
|                                                                                                                                                                                                                                                                                                                                                                          | СКР                                      | AH       | MAR '21  | 1667.00             | 1:50@A1 | P.106-B | www.hodgkinson-design.cc                                                                               |