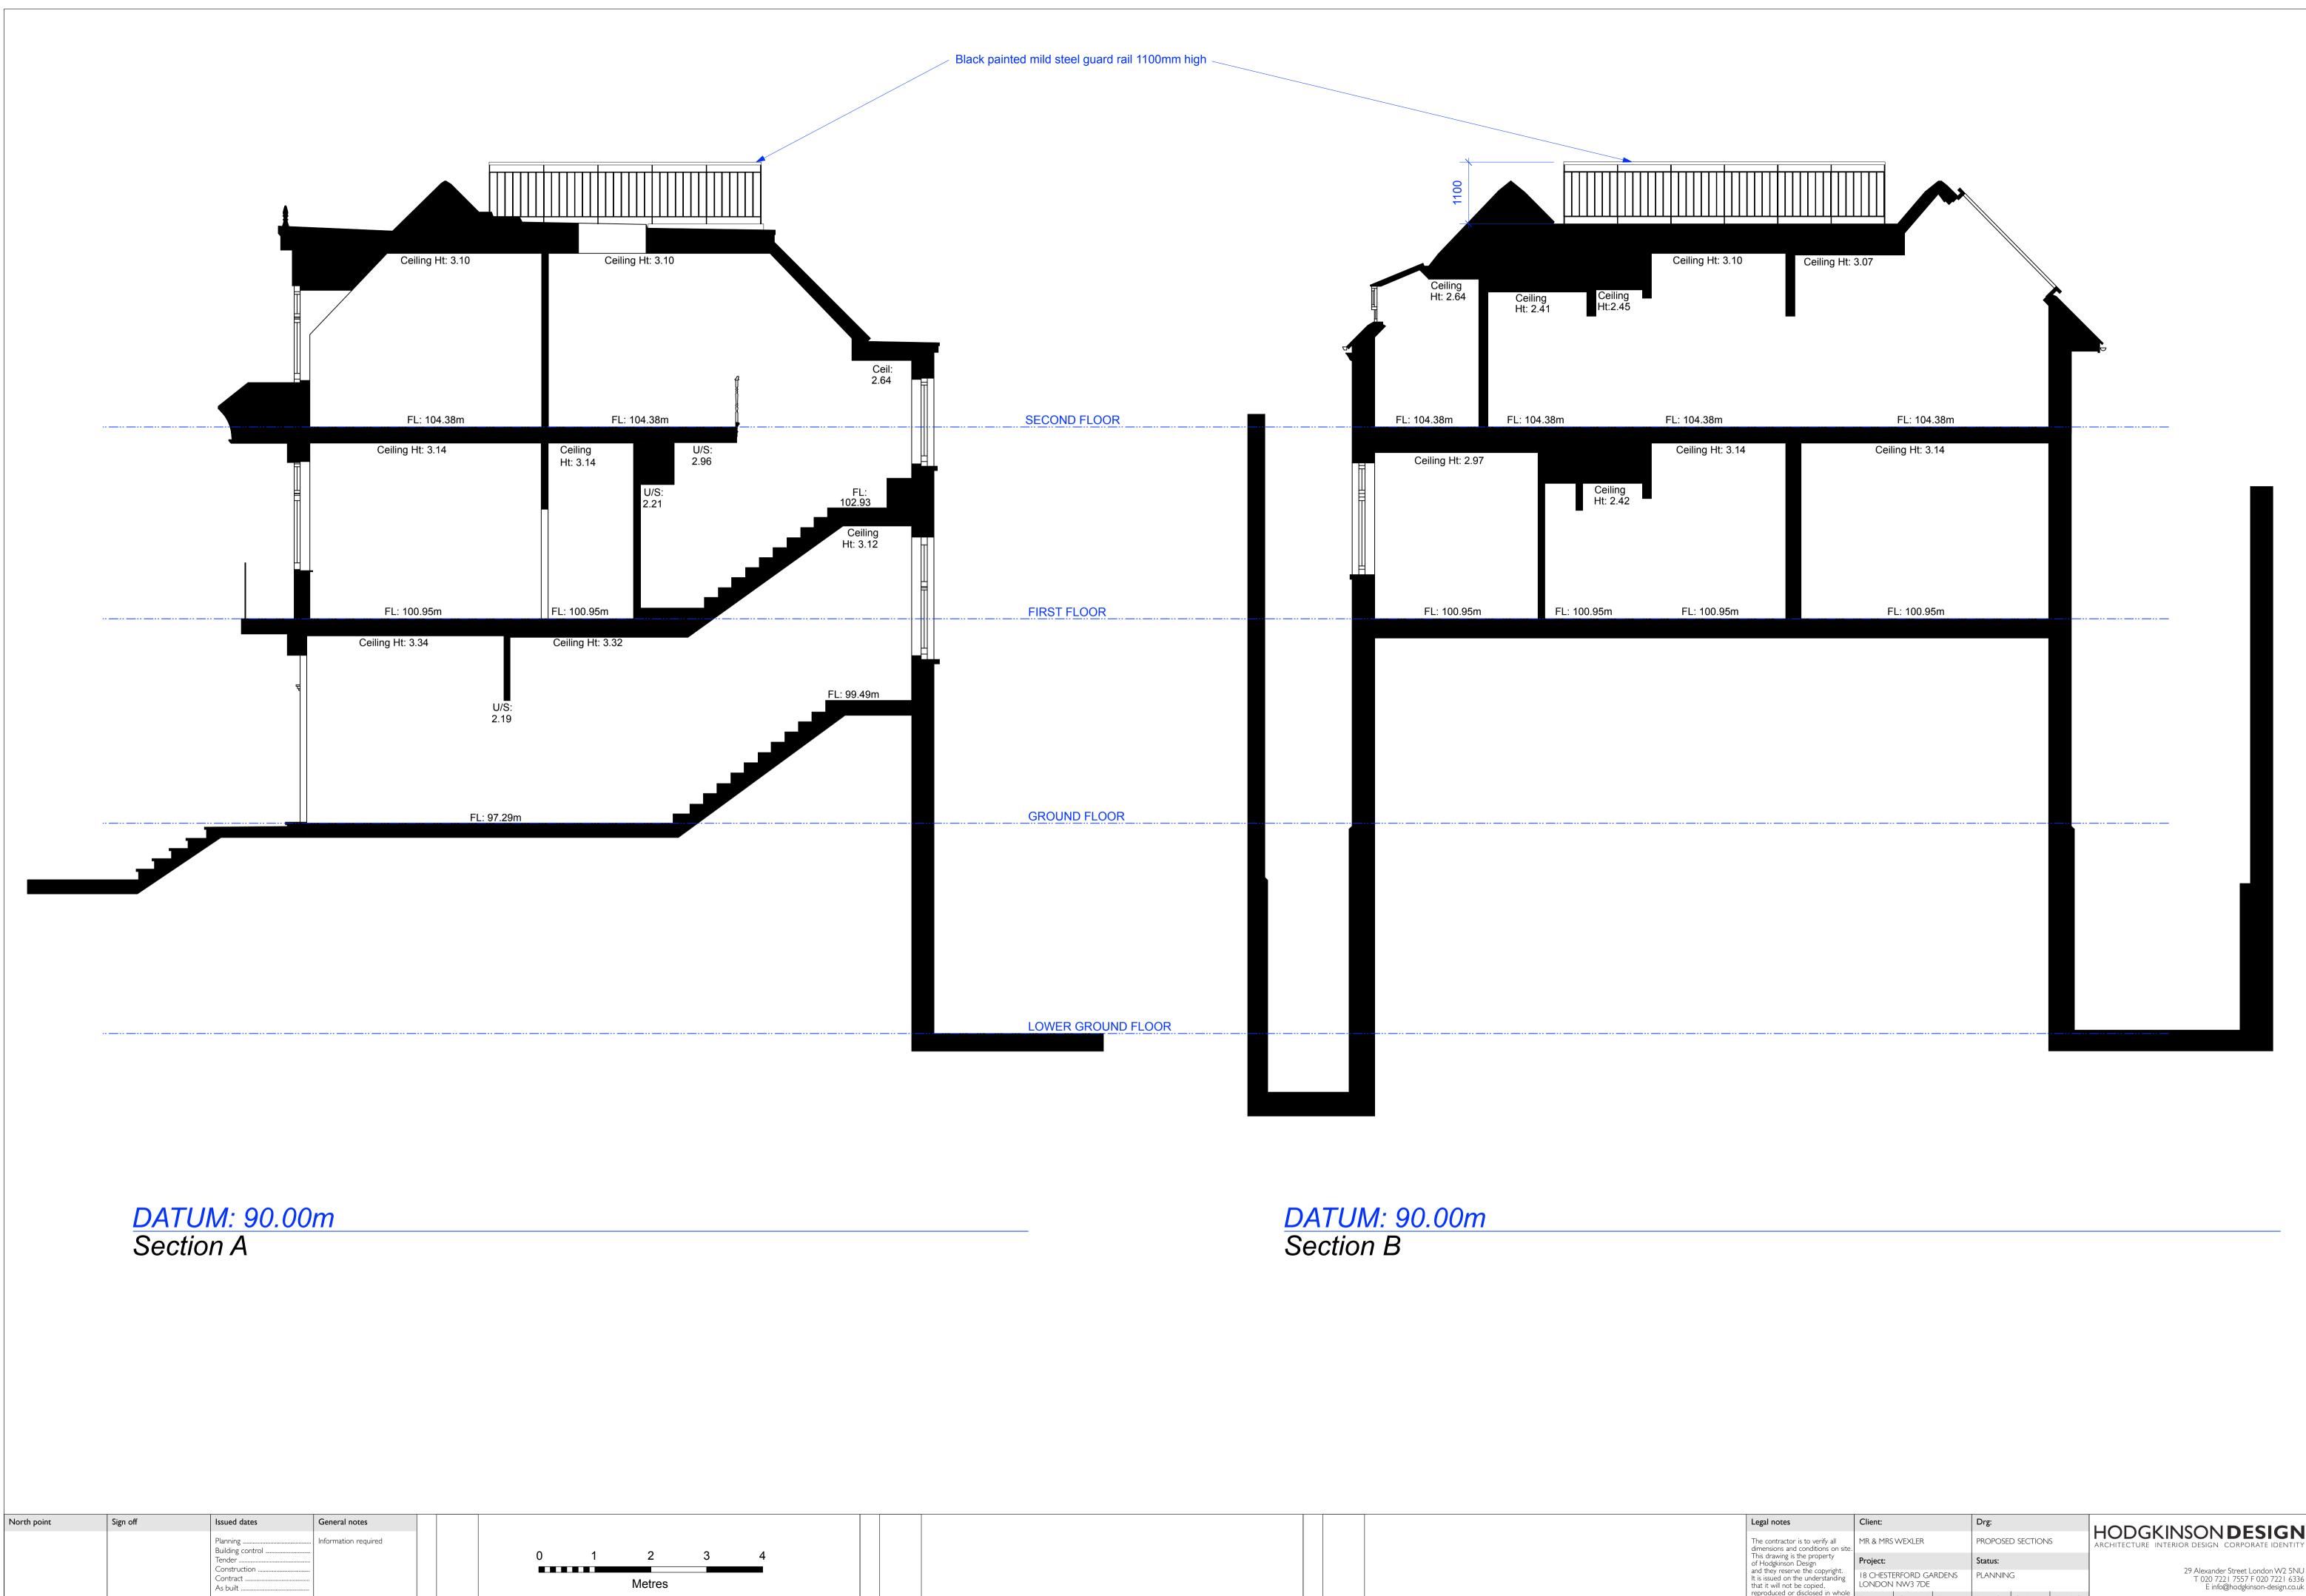

| Legal notes                                                                                                                                                                                                                                                                                     | Client:                                  |          | Drg:    |                   |         | HODGKINSON <b>DESIGN</b> |                                                                                                        |
|-------------------------------------------------------------------------------------------------------------------------------------------------------------------------------------------------------------------------------------------------------------------------------------------------|------------------------------------------|----------|---------|-------------------|---------|--------------------------|--------------------------------------------------------------------------------------------------------|
| The contractor is to verify all dimensions and conditions on site.                                                                                                                                                                                                                              | MR & MRS WEXLER                          |          |         | PROPOSED SECTIONS |         |                          | ARCHITECTURE INTERIOR DESIGN CORPORATE IDENTITY                                                        |
| This drawing is the property<br>of Hodgkinson Design<br>and they reserve the copyright.<br>It is issued on the understanding<br>that it will not be copied,<br>reproduced or disclosed in whole<br>or in part to any unauthorised<br>party without written permission<br>from Hodgkinson Design | Project:                                 |          |         | Status:           |         |                          |                                                                                                        |
|                                                                                                                                                                                                                                                                                                 | 18 CHESTERFORD GARDENS<br>LONDON NW3 7DE |          |         | PLANNING          |         |                          | 29 Alexander Street London W2 5NU<br>T 020 7221 7557 F 020 7221 6336<br>E info@hodgkinson-design.co.uk |
|                                                                                                                                                                                                                                                                                                 | Drawn:                                   | Checked: | Date:   | Job N°:           | Scale:  | Drg N°:                  |                                                                                                        |
|                                                                                                                                                                                                                                                                                                 | СКР                                      | AH       | MAR '21 | 1667.00           | 1:50@A1 | P.107-B                  | www.hodgkinson-design.co.uk                                                                            |