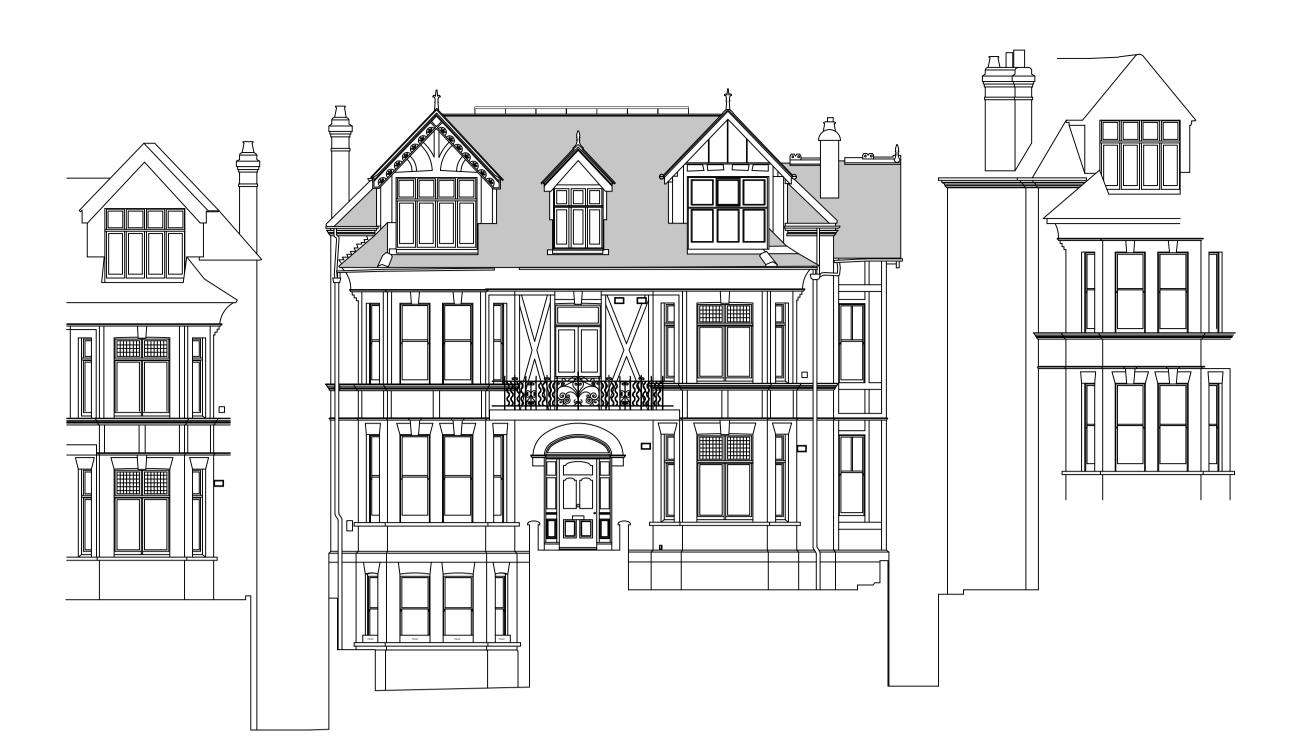

DATUM: 90.00m Front Elevation (facing northeast)

| <u>DATUM: 90.00m</u><br>Rear Elevation (facing southwest) |                                                                                |                      |  |  |                   |  |  |
|-----------------------------------------------------------|--------------------------------------------------------------------------------|----------------------|--|--|-------------------|--|--|
| Sign off                                                  | Issued dates                                                                   | General notes        |  |  |                   |  |  |
|                                                           | Planning<br>Building control<br>Tender<br>Construction<br>Contract<br>As built | Information required |  |  | 0 1 2 3<br>Metres |  |  |