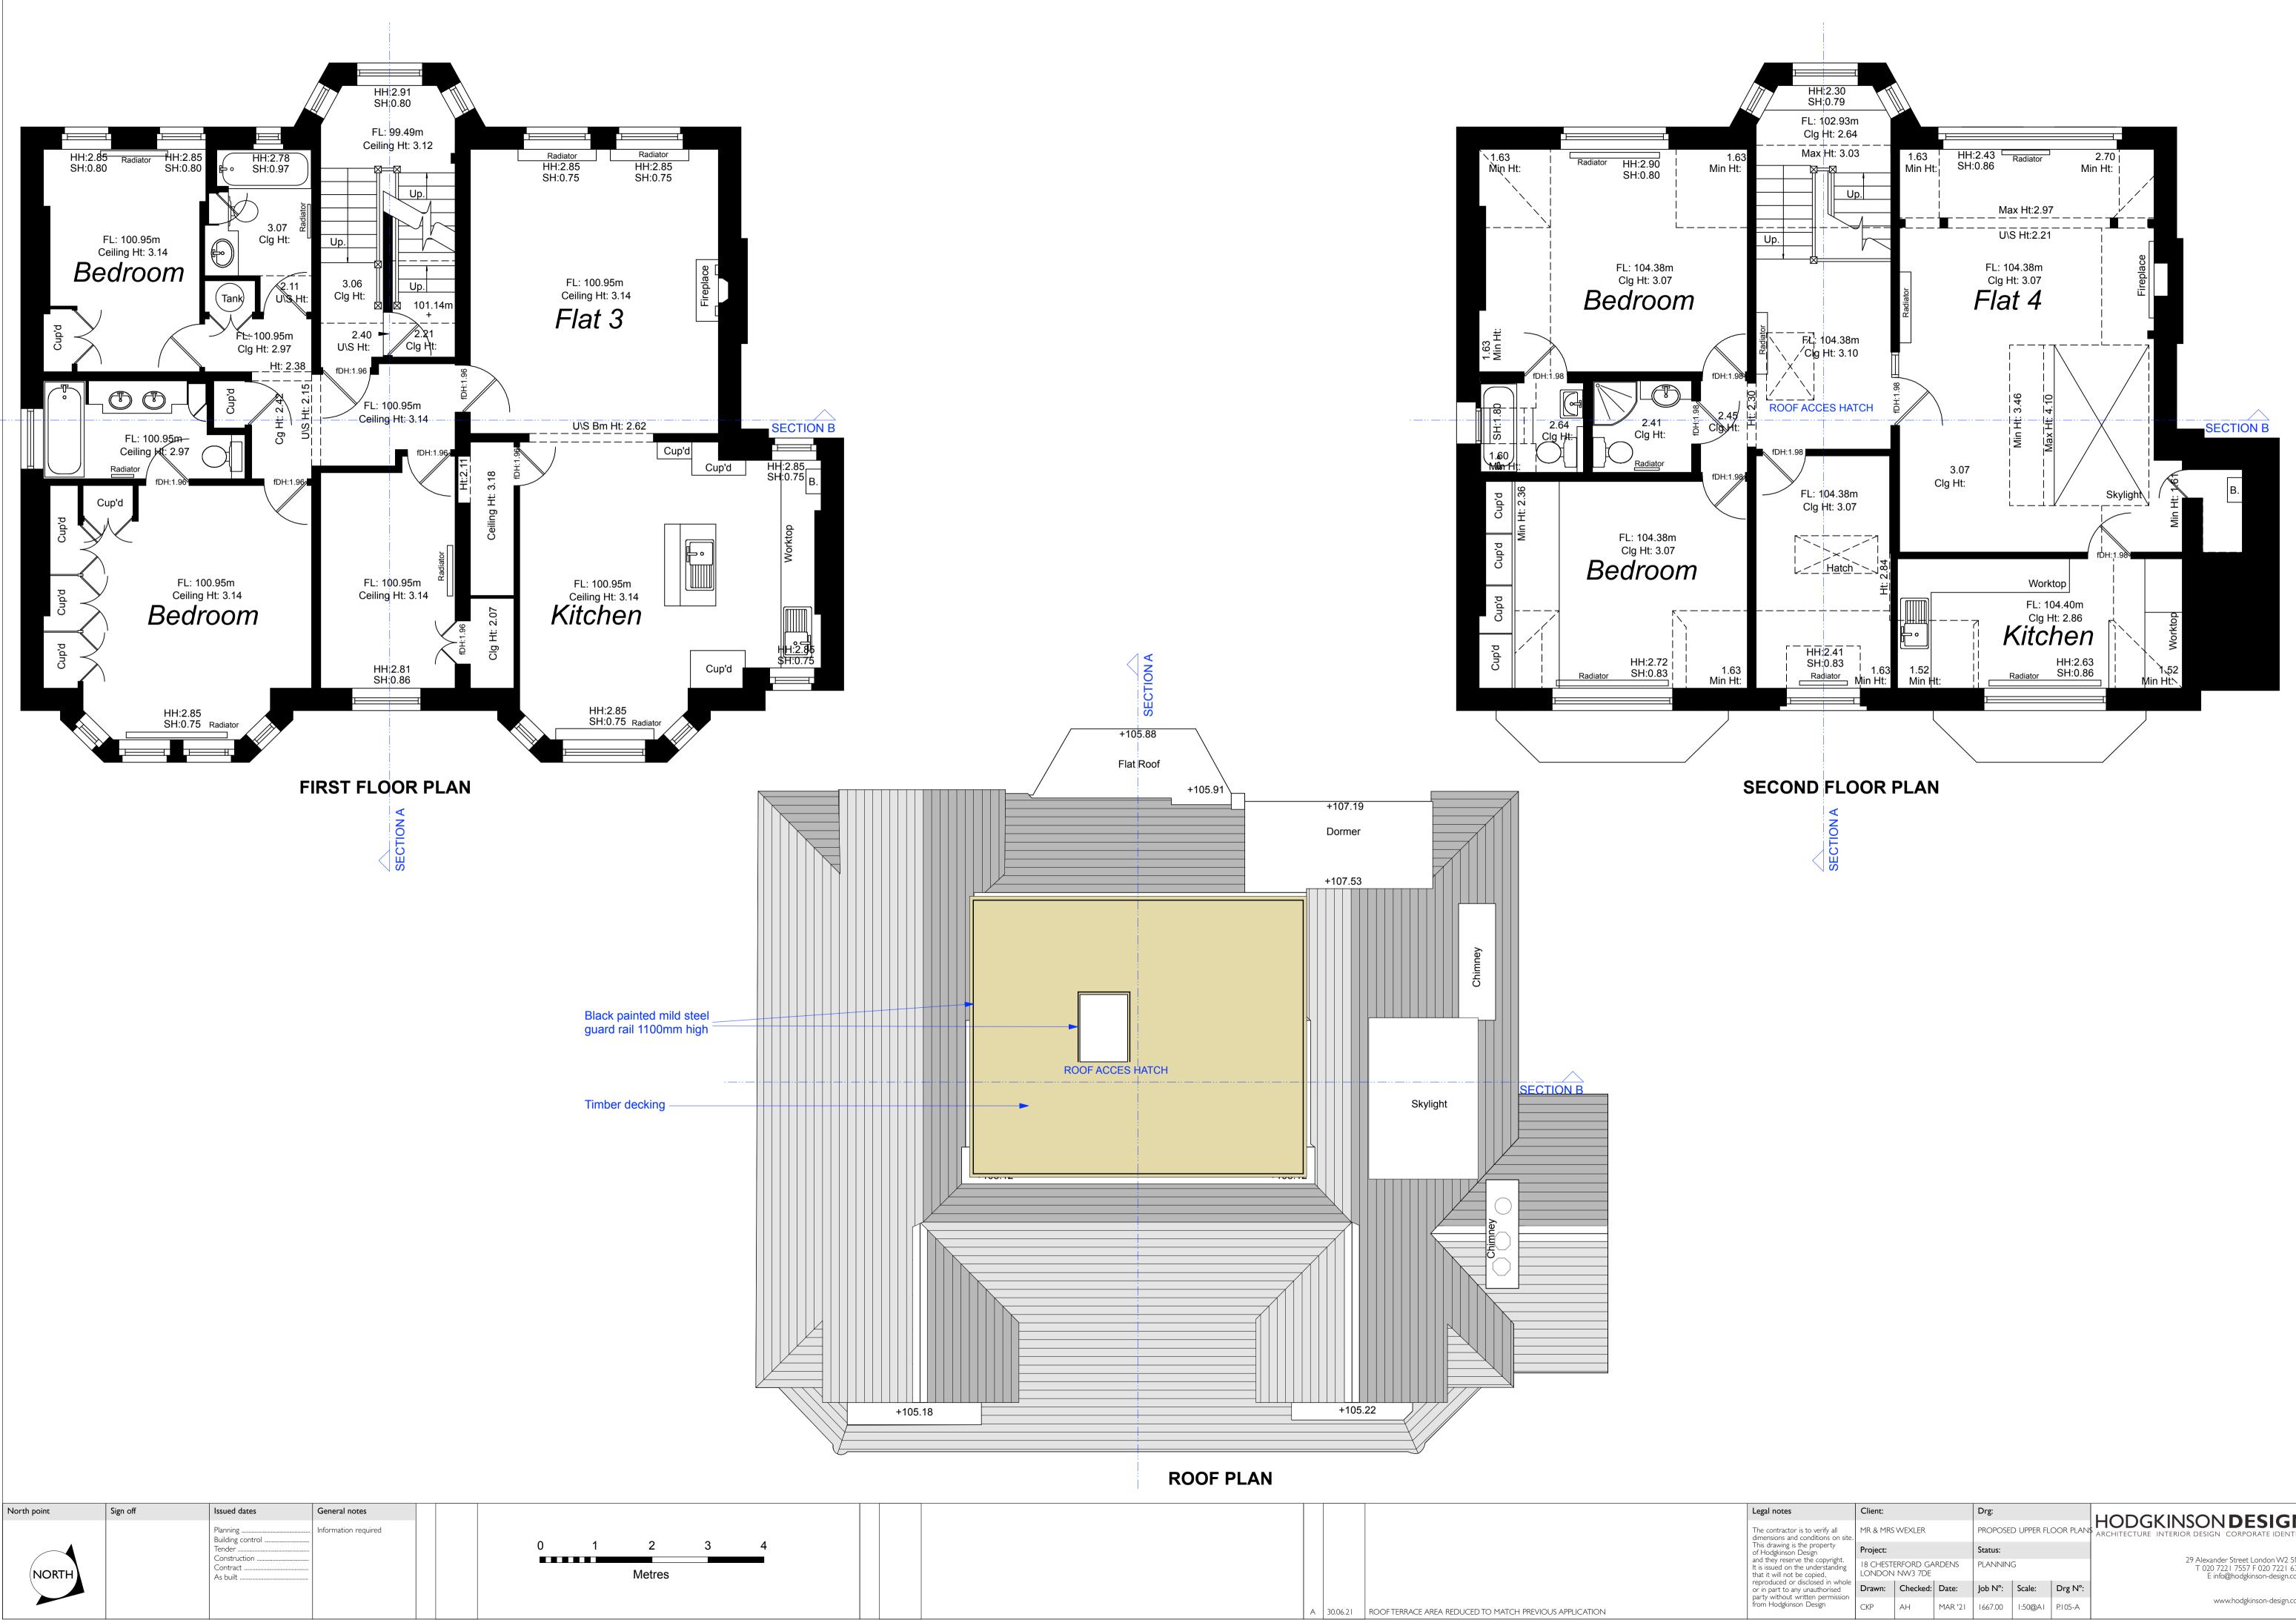

| Legal notes                                                                                                                                                                                                                                                                                                                                                              | Client:                                  |          |          | Drg:                       |         |         |                                                                                                                                                           |
|--------------------------------------------------------------------------------------------------------------------------------------------------------------------------------------------------------------------------------------------------------------------------------------------------------------------------------------------------------------------------|------------------------------------------|----------|----------|----------------------------|---------|---------|-----------------------------------------------------------------------------------------------------------------------------------------------------------|
| The contractor is to verify all<br>dimensions and conditions on site.<br>This drawing is the property<br>of Hodgkinson Design<br>and they reserve the copyright.<br>It is issued on the understanding<br>that it will not be copied,<br>reproduced or disclosed in whole<br>or in part to any unauthorised<br>party without written permission<br>from Hodgkinson Design | MR & MRS WEXLER                          |          |          | PROPOSED UPPER FLOOR PLANS |         |         | ARCHITECTURE INTERIOR DESIGN CORPORATE IDENTITY<br>29 Alexander Street London W2 5NU<br>T 020 7221 7557 F 020 7221 6336<br>E info@hodgkinson-design.co.uk |
|                                                                                                                                                                                                                                                                                                                                                                          | Project:                                 |          | Status:  |                            |         |         |                                                                                                                                                           |
|                                                                                                                                                                                                                                                                                                                                                                          | 18 CHESTERFORD GARDENS<br>LONDON NW3 7DE |          | PLANNING |                            |         |         |                                                                                                                                                           |
|                                                                                                                                                                                                                                                                                                                                                                          | Drawn:                                   | Checked: | Date:    | Job N°:                    | Scale:  | Drg N°: |                                                                                                                                                           |
|                                                                                                                                                                                                                                                                                                                                                                          | СКР                                      | AH       | MAR '21  | 1667.00                    | 1:50@A1 | P.105-A | www.hodgkinson-design.co.uk                                                                                                                               |