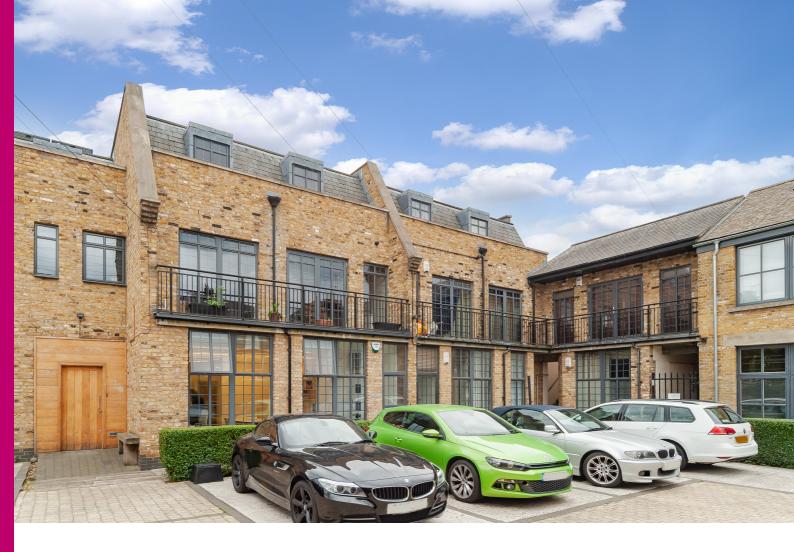

## St Pauls Crescent

London, NW1

£1,500,000 Asking Price

A bright and stylish three bedroom house in a privately gated drive in close proximity to Kings Cross and Camden Town. The property, measuring in 1760 squ ft, is currently a live/work unit but the current owner is in the process of applying for residential status. The ground floor is currently a 713 squ ft open-plan office complete with WC and utility room. The first floor boasts a stylish and bright reception/kitchen area leading directly out to the balcony and bedroom with patio doors onto a small outside walled terrace area.

## St Pauls Crescent London, NW1

- Excellent location
- Gated mews development
- Off-street parking
- Terrace and a balcony
- Very well presented

The excellent shopping and transport facilities of both Camden Town and Kings Cross are in close proximity, and it is also in the catchment area for Camden School for Girls.