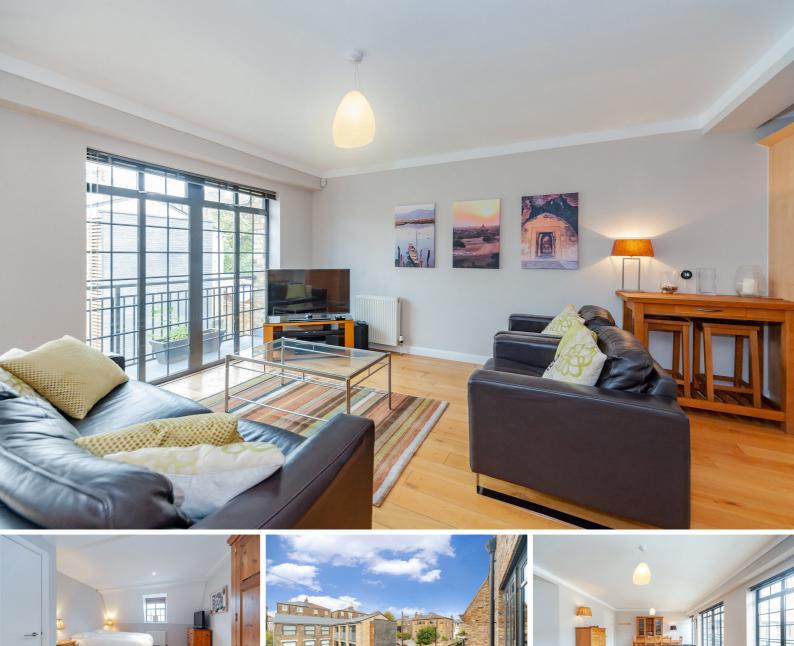

## St Pauls Crescent

London, NW1

£1,500,000 Asking Price

A bright and stylish three bedroom house in a privately gated drive in close proximity to Kings Cross and Camden Town. The property, measuring in 1760 squ ft, is currently a live/work unit but the current owner is in the process of applying for residential status. The ground floor is currently a 713 squ ft open-plan office complete with WC and utility room. The first floor boasts a stylish and bright reception/kitchen area leading directly out to the balcony and bedroom with patio doors onto a small outside walled terrace area.

On the top floor, you will find two further bedrooms and a family bathroom. The master bedroom comes with an en-suite bathroom.

The property comes with off-street parking.