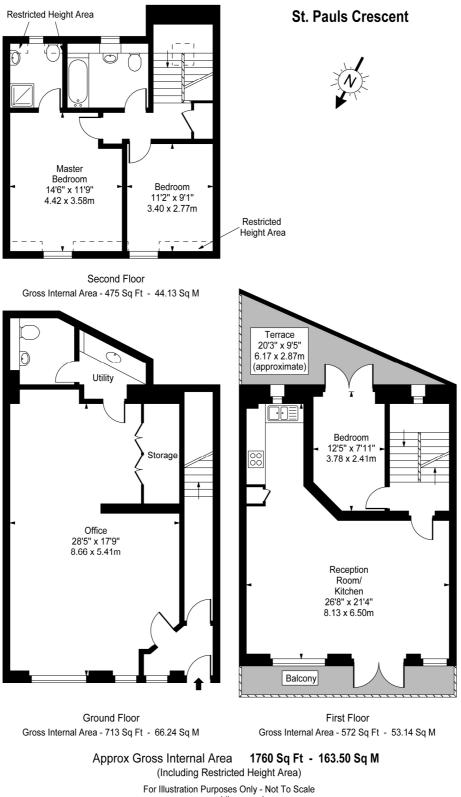

## St Pauls Crescent

London, NW1

£1,500,000 Asking Price

A bright and stylish three bedroom house in a privately gated drive in close proximity to Kings Cross and Camden Town. The property, measuring in 1760 squ ft, is currently a live/work unit but the current owner is in the process of applying for residential status. The ground floor is currently a 713 squ ft open-plan office complete with WC and utility room. The first floor boasts a stylish and bright reception/kitchen area leading directly out to the balcony and bedroom with patio doors onto a small outside walled terrace area.

On the top floor, you will find two further bedrooms and a family bathroom. The master bedroom comes with an en-suite bathroom.

The property comes with off-street parking.