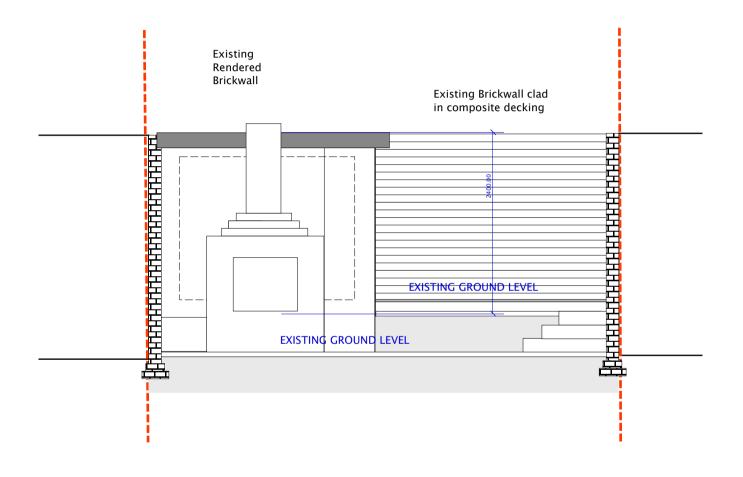

# **GARDEN ELEVATIONS**

Existing Brickwall clad in composite decking

Existing Rendered Brickwall

EXISTING CROUND LEVEL

EXISTING CROUND LEVEL

**SIDE ELEVATION** 

**REAR ELEVATION** 

B2 Building Surveyors Ltd 9 / 27 The Broadway, N8 8DR 0800 228 9394 b2.uk.com B2 BUILDING SURVEYORS LTD SHALL HAVE NO RESPONSIBILITY FOR ANY USE MADE OF THIS DOCUMENT OTHER THAN THAT FOR WHICH IT WAS PREPARED AND ISSUED. ALL DIMENSIONS SHOULD BE CHECKED ON SITE.

DO NOT SCALE FROM THIS DRAWING. ANY SCALED DIMENSIONS NOT SPECIFICALLY MEASURED ON THE PLANS REQUIRE SITE VERIFICATION.

CLIENT:

PROJECT NAME: 42 Primrose Gardens London, NW3 4TP DRAWING TITLE:

GARDEN ROOM SIDE & REAR ELEVATIONS METRES