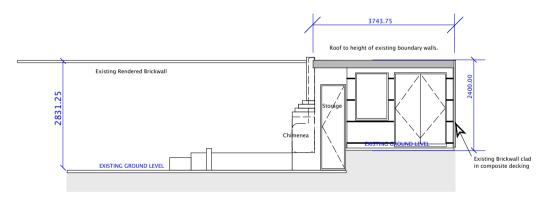

# **SIDE ELEVATION**

B<sub>2</sub>

B2 Building Surveyors Ltd 9 / 27 The Broadway, N8 8DR 0800 228 9394 b2.uk.com B2 BUILDING SURVEYORS LTD SHALL HAVE NO RESPONSIBILITY FOR ANY USE MADE OF THIS DOCUMENT OTHER THAN THAT FOR WHICH IT WAS PREPARED AND ISSUED. ALL DIMENSIONS SHOULD BE CHECKED ON SITE.

DO NOT SCALE FROM THIS DRAWING.

ANY SCALED DIMENSIONS NOT SPECIFICALLY MEASURED ON THE PLANS REQUIRE SITE VERIFICATION.

DRAWI

PROJECT NAME: 42 Primrose Gardens London, NW3 4TP

CLIENT:

DRAWING TITLE: GARDEN ROOM SIDE ELEVATION

 PAPER SIZE:
 ISO A4
 DWG NO:.
 42PG.GP2

 DWG SCALE:
 1:100 @ A4
 DATE:
 04/04/21

METRES