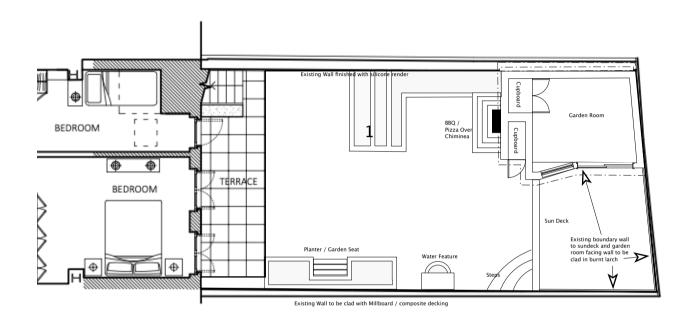

# **PROPOSED ARRANGEMENT**

METRES

B2 Building Surveyors Ltd 9 / 27 The Broadway, N8 8DR 0800 228 9394 b2.uk.com B2 BUILDING SURVEYORS LTD SHALL HAVE NO RESPONSIBILITY FOR ANY USE MADE OF THIS DOCUMENT OTHER THAN THAT FOR WHICH IT WAS PREPARED AND ISSUED. ALL DIMENSIONS SHOULD BE CHECKED ON SITE.

DO NOT SCALE FROM THIS DRAWING.
ANY SCALED DIMENSIONS NOT SPECIFICALLY MEASURED ON THE PLANS REQUIRE SITE VERIFICATION.

CLIENT:

PROJECT NAME: 42 Primrose Gardens London, NW3 4TP DRAWING TITLE: PROPOSED REAR GARDEN