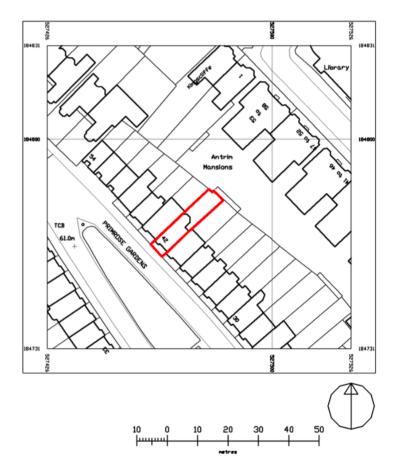

## 1:500 20 30m

## **SITE PLAN**

Scale 1:500

## **LOCATION PLAN**

Scale 1:1250



B2 Building Surveyors Ltd 9 / 27 The Broadway, N8 8DR 0800 228 9394 b2.uk.com B2 BUILDING SURVEYORS LTD SHALL HAVE NO RESPONSIBILITY FOR ANY USE MADE OF THIS DOCUMENT OTHER THAN THAT FOR WHICH IT WAS PREPARED AND ISSUED. ALL DIMENSIONS SHOULD BE CHECKED ON SITE. DO NOT SCALE FROM THIS DRAWING. ANY SCALED DIMENSIONS NOT SPECIFICALLY MEASURED ON THE PLANS REQUIRE SITE VERIFICATION.

CLIENT:

PROJECT NAME:
42 Primrose Gardens
London, NW3 4PT

DRAWING TITLE:

SITE & LOCATION PLAN

| PAPER SIZE: | ISO A4     | DWG NO:. | 42PG.SLP |
|-------------|------------|----------|----------|
| DWG SCALE:  | 1:100 @ A4 | DATE:    | 04/04/21 |