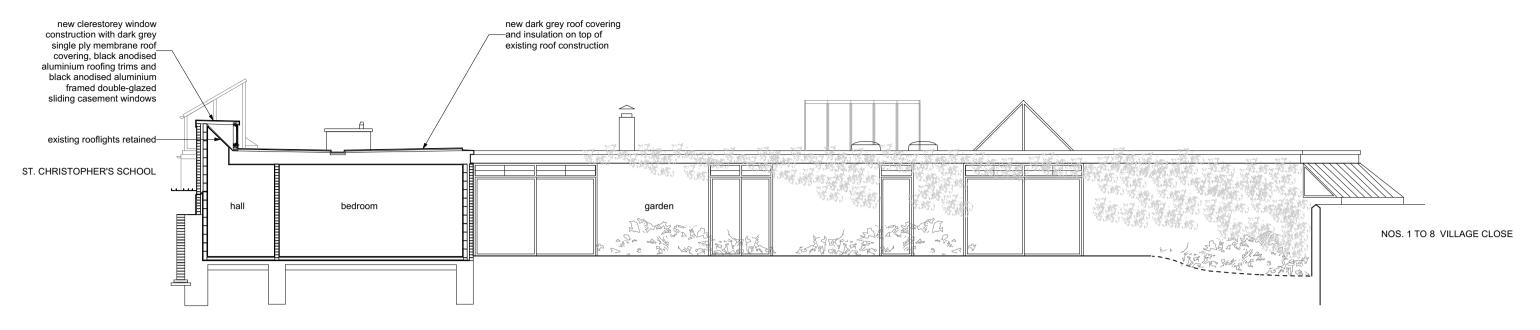

SECTION A.A

new clerestorey window construction with black anodised aluminium roof trims / fascias and black anodised aluminium framed double-glazed sliding casement windows NO. 16 LYNDHURST GARDENS BELSIZE LANE garden dining front courtyard 2 SECTION B.B