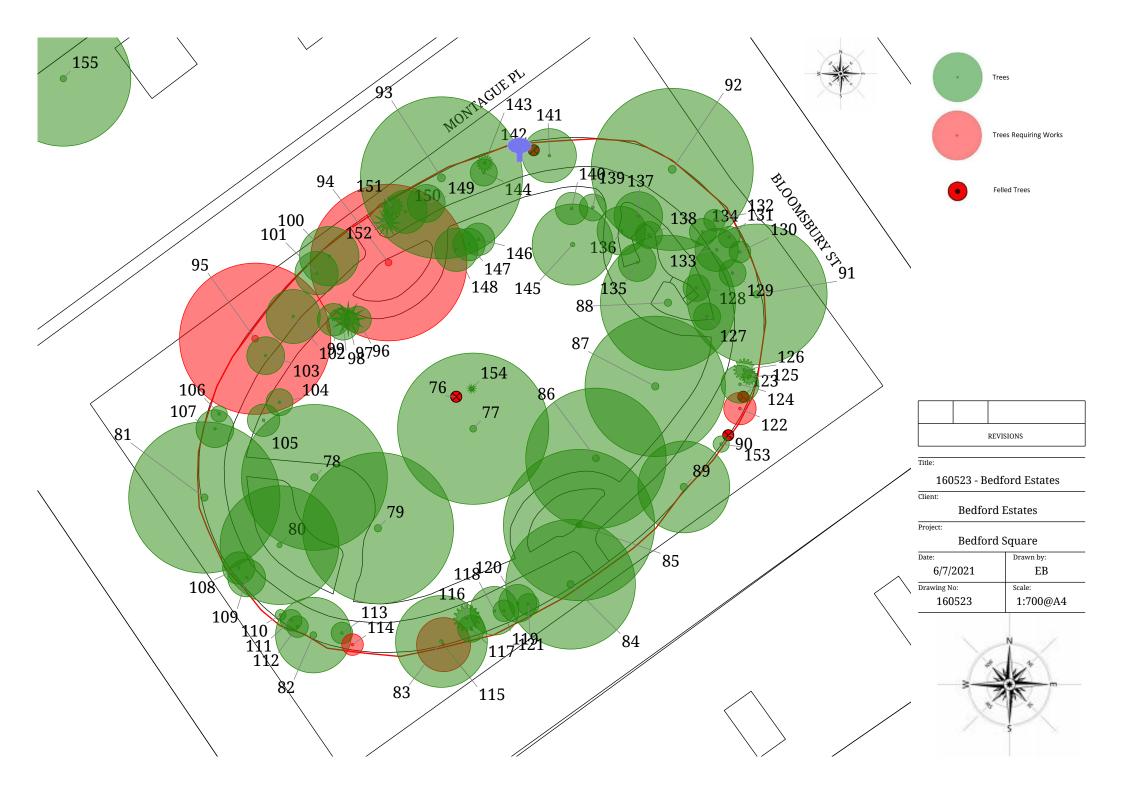

## Tree works schedule

## Bedford Square

| ID   | No. | . / Species                                  | Works                                                                                                                                                                                                                    | Purpose of works | Action by |
|------|-----|----------------------------------------------|--------------------------------------------------------------------------------------------------------------------------------------------------------------------------------------------------------------------------|------------------|-----------|
| T94  | 1   | x Platanus x hispanica<br>London Plane       | End-weight reduction - Specified extent. remove largest diameter section (approximately 22cm x 1m - one of three forks) at end of major NW lateral branch to relieve mechanical loading and manage risk of limb failure. |                  | 29/11/21  |
| T95  | 1   | x Platanus x hispanica<br>London Plane       | Remove specified limb / limbs. 15m SW over internal footpath, off large limb, branch approximately 4m x 9cm with epicormic growth on underside, suspected early stage massaria colonisation.                             |                  | 29/11/21  |
| T114 | 1   | x Ilex aquifolium<br>Holly                   | Lift low canopy - Pedestrian clearance. to 2.5 m over footpath .                                                                                                                                                         |                  | 28/08/21  |
| T115 | 1   | χ Laurocerasus lusitanica<br>Portugal Laurel | Reduce faulted limb / limbs by - Specified extent. between 1-4m off upright stems in contact with neighbouring tree to remove rubbing limbs and prevent further damage to either tree. Remove deadwood.                  |                  | 29/11/21  |
| T122 | 1   | χ llex aquifolium<br>Holly                   | Lift low canopy - Pedestrian clearance. to 2.5 m over footpath .                                                                                                                                                         |                  | 28/08/21  |