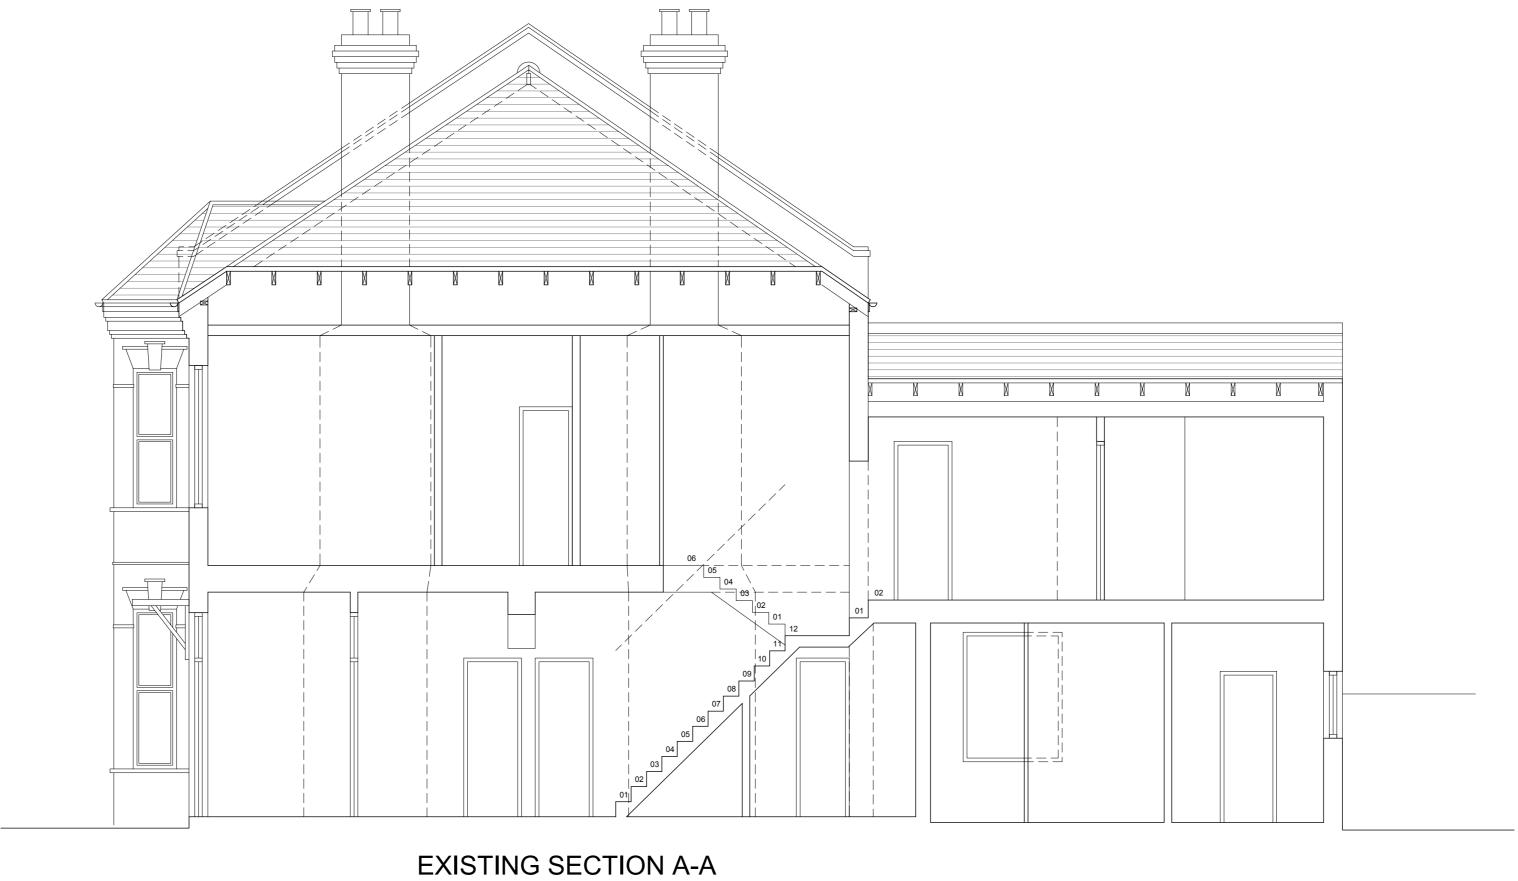

|      | description:         | client:           | scale:          |              |  |
|------|----------------------|-------------------|-----------------|--------------|--|
|      | Ground Extension     | Sanjay            | 1:50 @ A2       | $\mathbf{n}$ |  |
|      | address:             | title:            | date:           |              |  |
|      | 10 Richborough Road, | Existing sections | 17/11/2020      |              |  |
| u k  | London, NW2 3LU      |                   | drawn: checked: | rev:         |  |
| ıı k |                      |                   | JDS JDS         | -            |  |