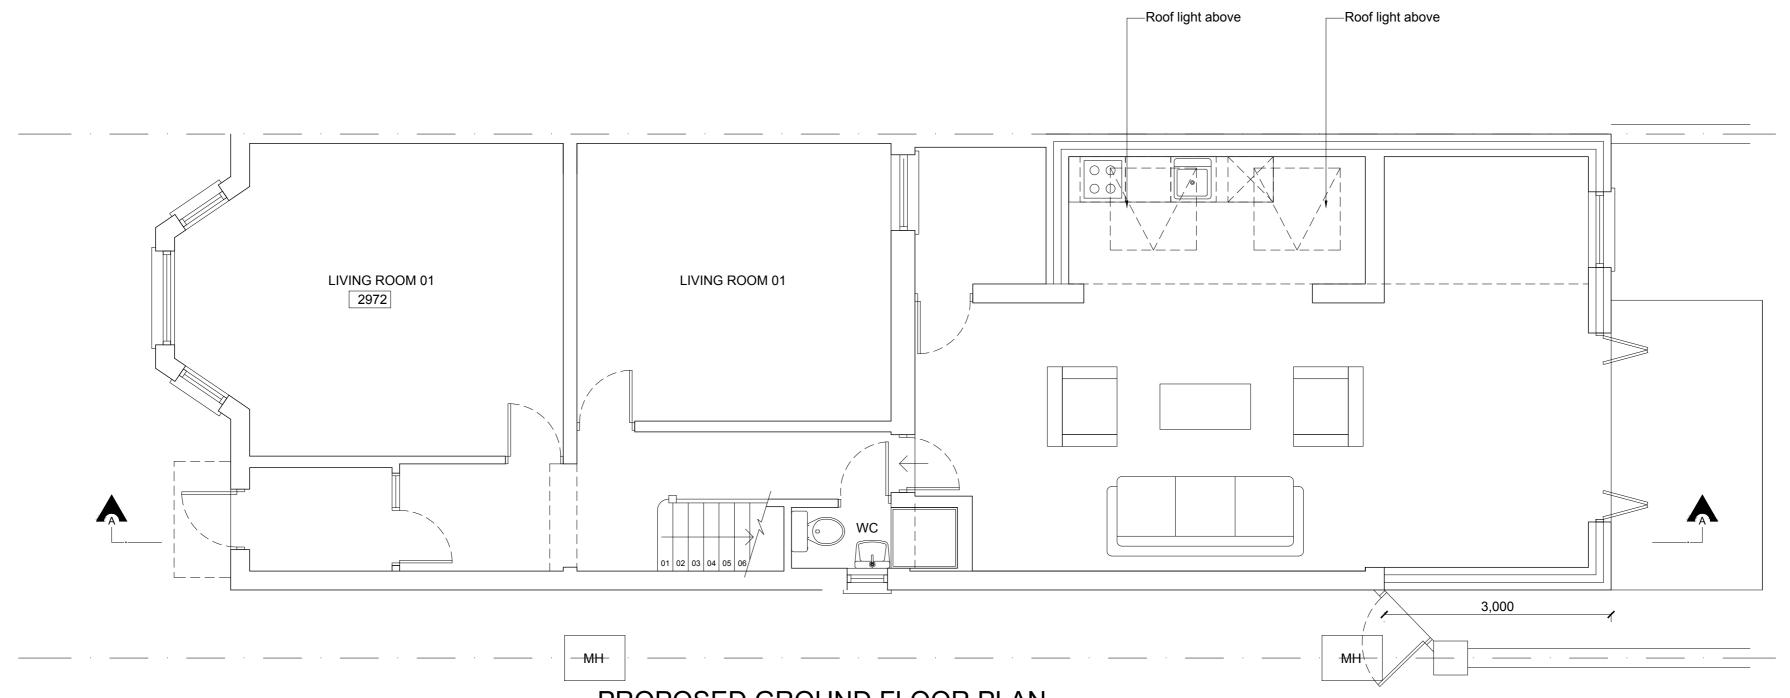

PROPOSED GROUND FLOOR PLAN

PROPOSED LOFT FLOOR PLAN

| cription:         | client:                   | scale:          |      |  |
|-------------------|---------------------------|-----------------|------|--|
| round Extension   | Sanjay                    | 1:50 @ A2       | 1117 |  |
| ress:             | title:                    | date:           |      |  |
| Richborough Road, | Proposed first floor plan | 17/11/2020      |      |  |
| ondon, NW2 3LU    |                           | drawn: checked: | rev: |  |
|                   |                           | JDS JDS         | D    |  |