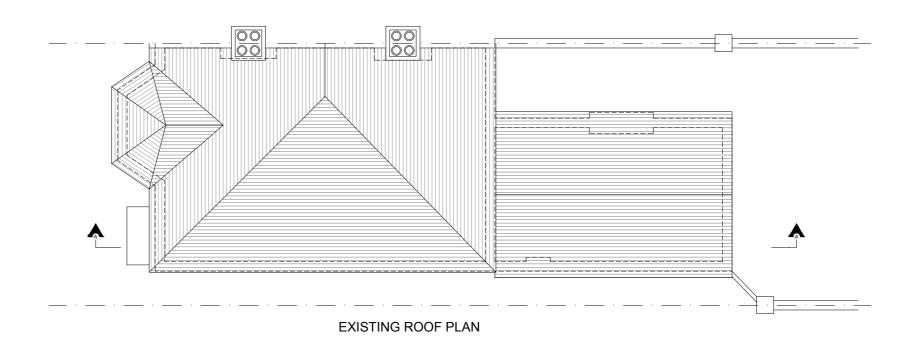

| ption:                   | client:                  | scale:              |      |  |
|--------------------------|--------------------------|---------------------|------|--|
| und Extension            | Sanjay                   | 1:100 @ A2          | 010  |  |
| ss:<br>Richborough Road, | title:<br>Existing plans | date:<br>17/11/2020 |      |  |
| don, NW2 3LU             |                          | drawn: checked:     | rev: |  |
|                          |                          | lue lue             | l R  |  |