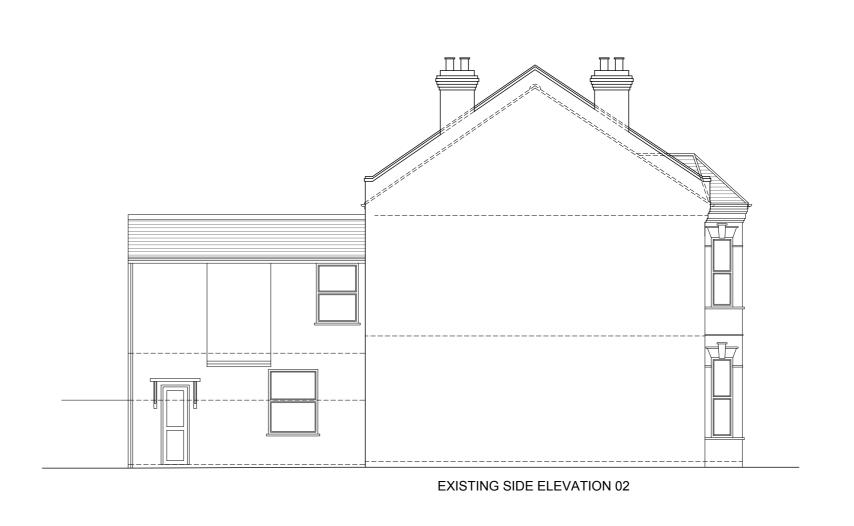

archcore
copied,
en. Any
als.

archcore
architects
www.archcorearchitects.co.uk
info@archcorearchitects.co.uk

|     | description: Ground Extension | client:<br>Sanjay             | scale:<br>1:100 @ A2 |      |
|-----|-------------------------------|-------------------------------|----------------------|------|
| _   | address: 10 Richborough Road, | title:<br>Existing elevations | date:<br>17/11/2020  |      |
| u k | London, NW2 3LU               |                               | drawn: checked:      | rev: |
| u k |                               |                               | JDS JDS              | -    |