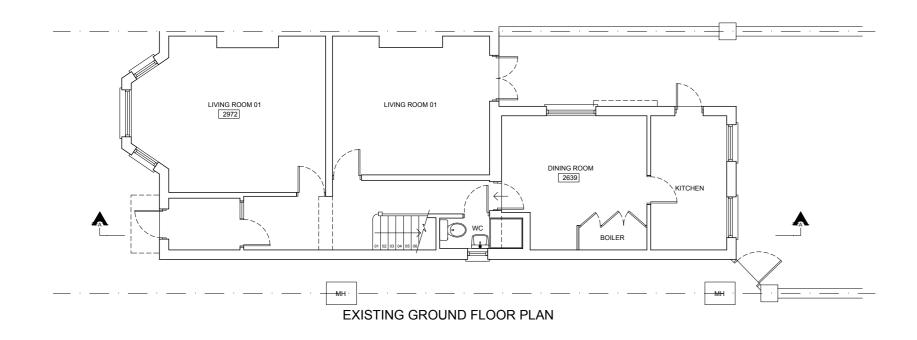

| ption:                   | client:                  | scale:              |      |  |
|--------------------------|--------------------------|---------------------|------|--|
| und Extension            | Sanjay                   | 1:100 @ A2          | 010  |  |
| ss:<br>Richborough Road, | title:<br>Existing plans | date:<br>17/11/2020 |      |  |
| don, NW2 3LU             |                          | drawn: checked:     | rev: |  |
|                          |                          | lue lue             | l R  |  |