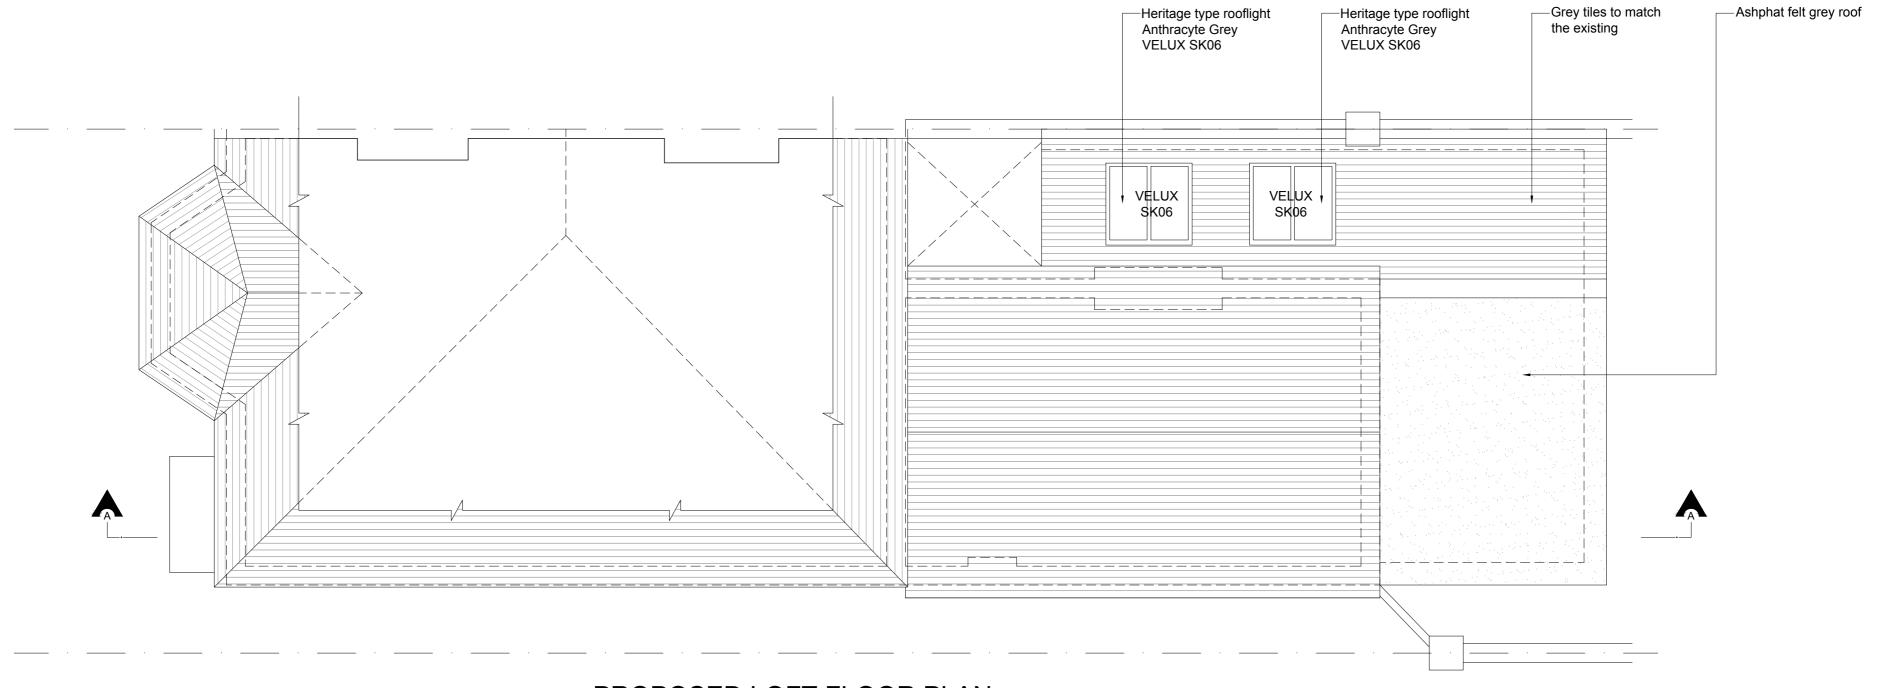

PROPOSED GROUND FLOOR PLAN

PROPOSED LOFT FLOOR PLAN

| cription:         | client:                   | scale:          |      |  |
|-------------------|---------------------------|-----------------|------|--|
| round Extension   | Sanjay                    | 1:50 @ A2       | 1117 |  |
| ress:             | title:                    | date:           |      |  |
| Richborough Road, | Proposed first floor plan | 17/11/2020      |      |  |
| ondon, NW2 3LU    |                           | drawn: checked: | rev: |  |
|                   |                           | JDS JDS         | D    |  |