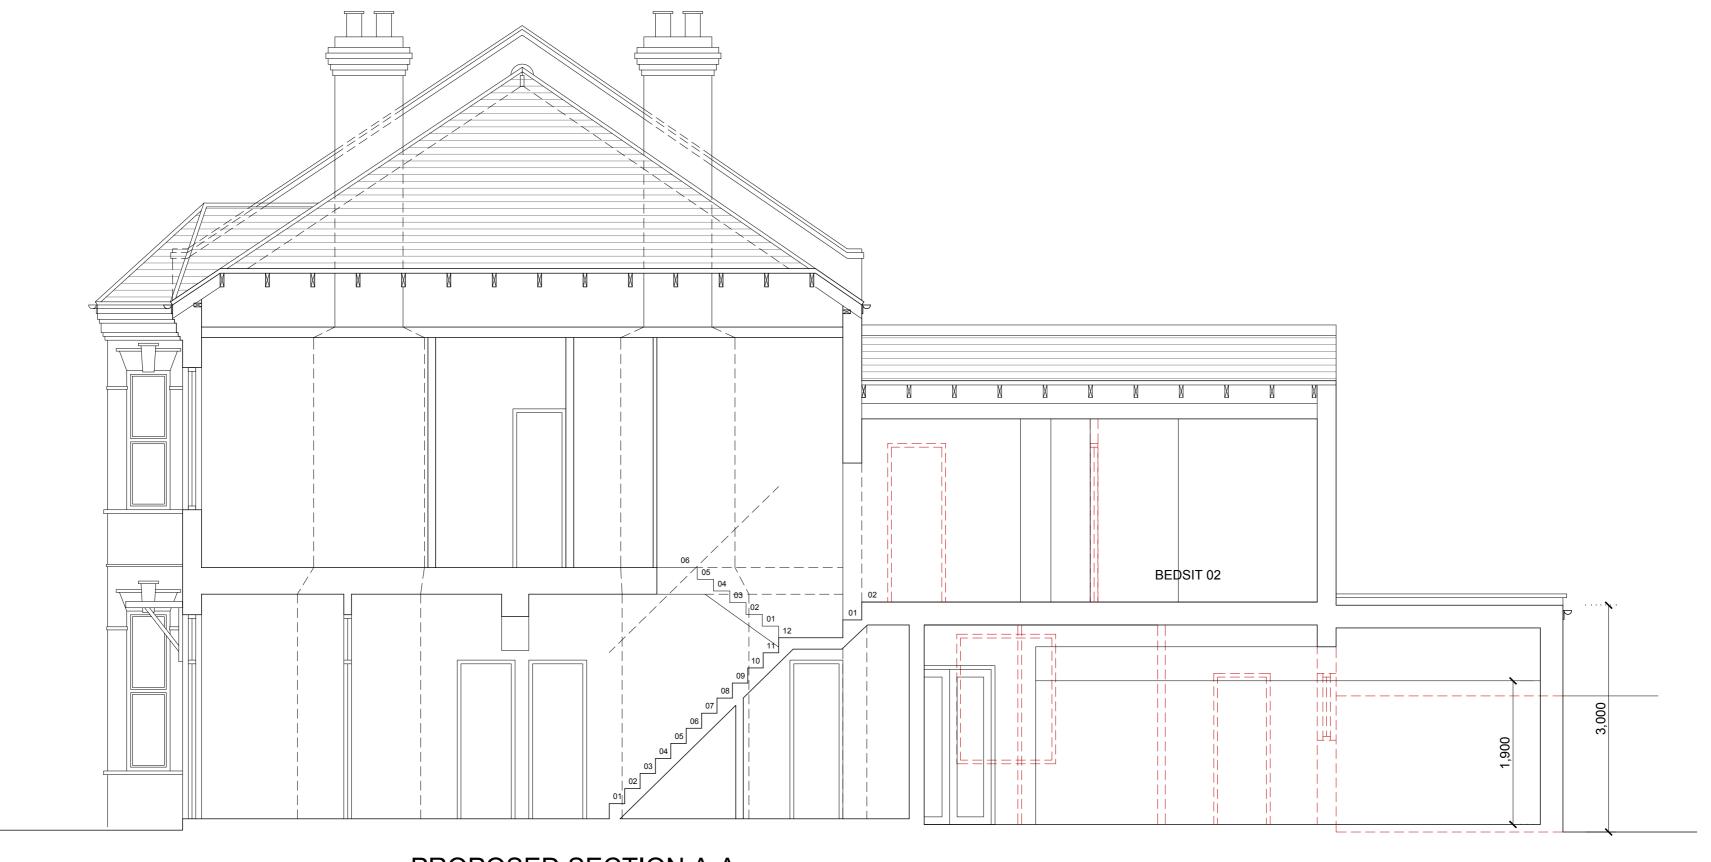

PROPOSED SECTION A-A

Copyright © Archcore Architects. This drawing which is the property of Archcore Architects is subject of Intellectual Property Rights including copyright and design right and shall not be reproduced copied, loaned or submitted to any other party without the written consent of Archcore Architects.

archcore
architects
www.archcorearchitects.co.uk
info@archcorearchitects.co.uk

| description:<br>Ground Extension | client:<br>Sanjay           | scale:<br>1:50 @ A2 |                 | 1    | 20 |
|----------------------------------|-----------------------------|---------------------|-----------------|------|----|
| address:<br>10 Richborough Road, | title:<br>Proposed Sections | date:<br>17/11/2020 |                 |      | JU |
| London, NW2 3LU                  |                             | drawn:<br>JDS       | checked:<br>JDS | rev: |    |