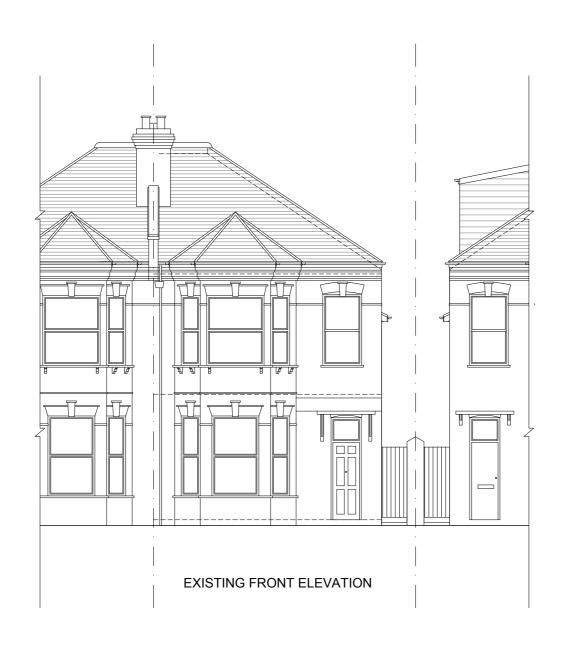

archcore
copied,
en. Any
als.

archcore
architects
www.archcorearchitects.co.uk
info@archcorearchitects.co.uk

|     | description: Ground Extension | client:<br>Sanjay             | scale:<br>1:100 @ A2 |      |
|-----|-------------------------------|-------------------------------|----------------------|------|
| _   | address: 10 Richborough Road, | title:<br>Existing elevations | date:<br>17/11/2020  |      |
| u k | London, NW2 3LU               |                               | drawn: checked:      | rev: |
| u k |                               |                               | JDS JDS              | -    |