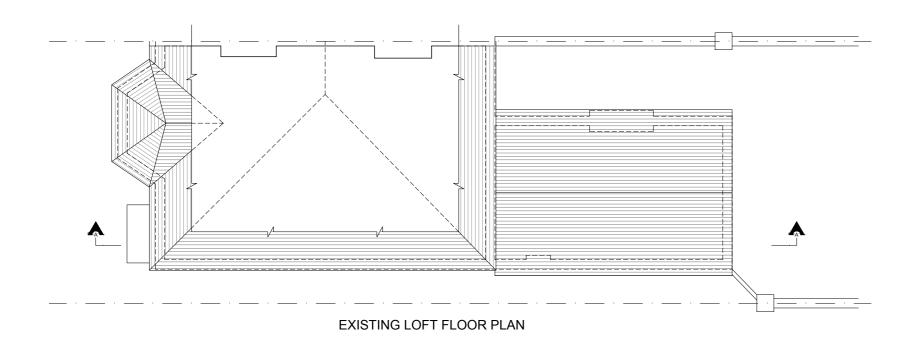

| ption:                   | client:                  | scale:              |      |  |
|--------------------------|--------------------------|---------------------|------|--|
| und Extension            | Sanjay                   | 1:100 @ A2          | 010  |  |
| ss:<br>Richborough Road, | title:<br>Existing plans | date:<br>17/11/2020 |      |  |
| don, NW2 3LU             |                          | drawn: checked:     | rev: |  |
|                          |                          | lue lue             | l R  |  |