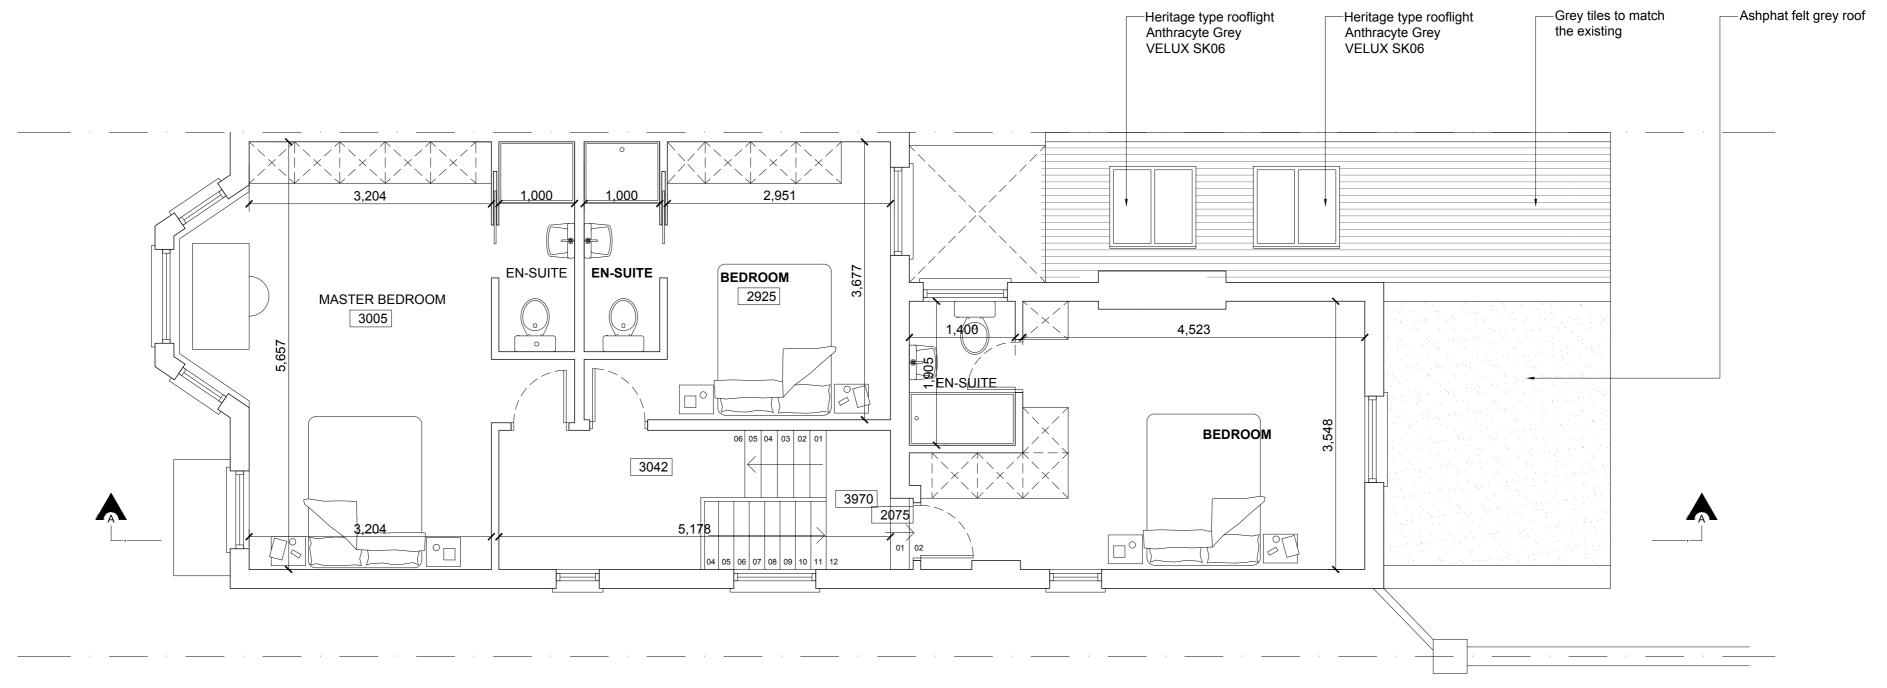

PROPOSED GROUND FLOOR PLAN

PROPOSED LOFT FLOOR PLAN

| cription:         | client:                   | scale:          |      |  |
|-------------------|---------------------------|-----------------|------|--|
| round Extension   | Sanjay                    | 1:50 @ A2       | 1117 |  |
| ress:             | title:                    | date:           |      |  |
| Richborough Road, | Proposed first floor plan | 17/11/2020      |      |  |
| ondon, NW2 3LU    |                           | drawn: checked: | rev: |  |
|                   |                           | JDS JDS         | D    |  |