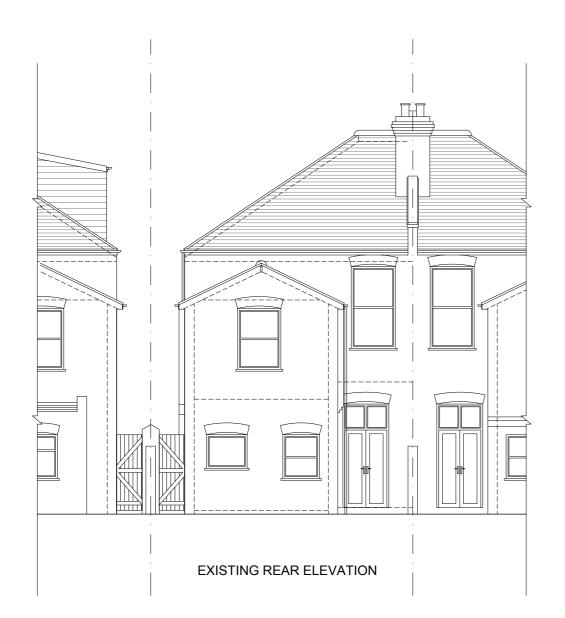

archcore
copied,
en. Any
als.

archcore
architects
www.archcorearchitects.co.uk
info@archcorearchitects.co.uk

|     | description: Ground Extension | client:<br>Sanjay             | scale:<br>1:100 @ A2 |      |
|-----|-------------------------------|-------------------------------|----------------------|------|
| _   | address: 10 Richborough Road, | title:<br>Existing elevations | date:<br>17/11/2020  |      |
| u k | London, NW2 3LU               |                               | drawn: checked:      | rev: |
| u k |                               |                               | JDS JDS              | -    |