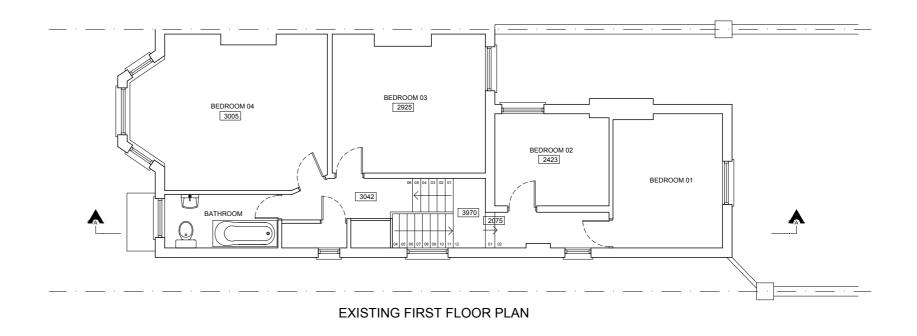

| ption:                   | client:                  | scale:              |      |  |
|--------------------------|--------------------------|---------------------|------|--|
| und Extension            | Sanjay                   | 1:100 @ A2          | 010  |  |
| ss:<br>Richborough Road, | title:<br>Existing plans | date:<br>17/11/2020 |      |  |
| don, NW2 3LU             |                          | drawn: checked:     | rev: |  |
|                          |                          | lue lue             | l R  |  |