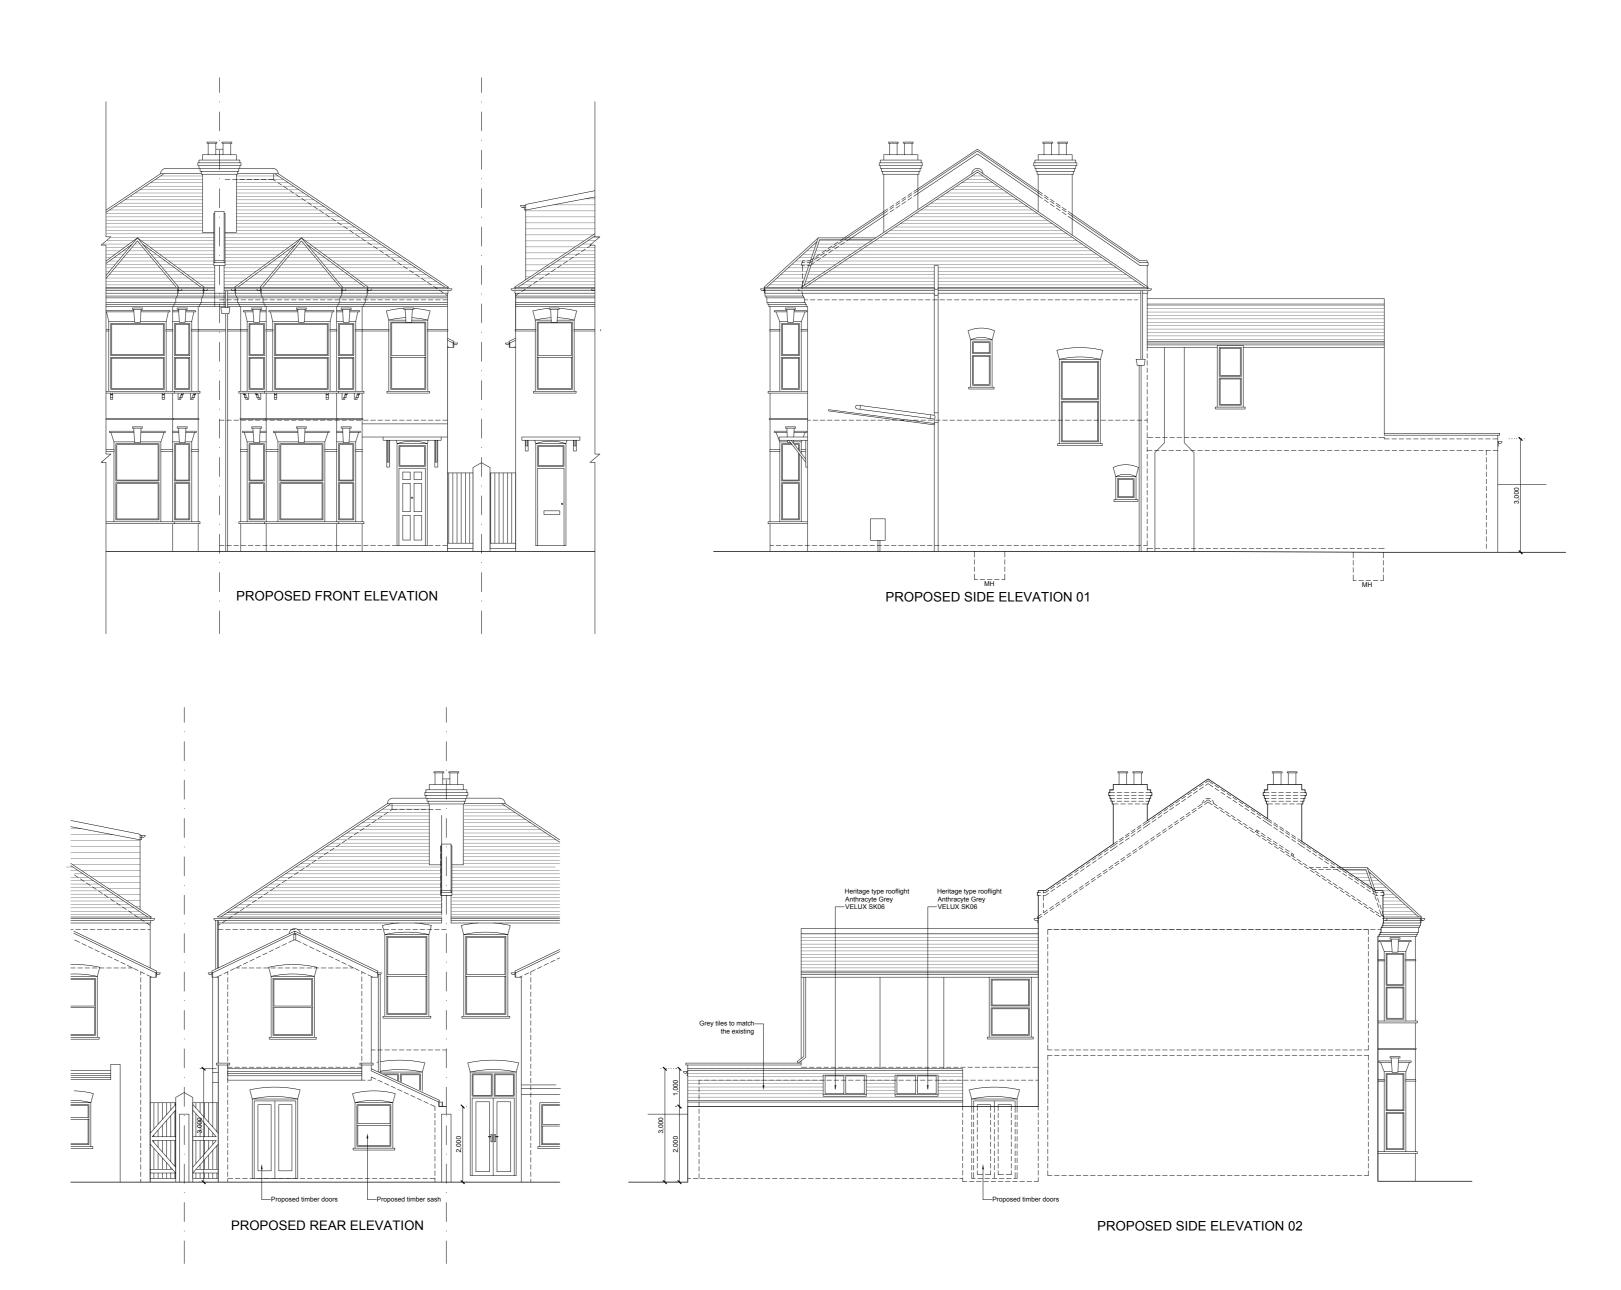

PROPOSED FIRST FLOOR PLAN

| description: Ground Extension    | client:<br>Sanjay             | scale:<br>1:100 (   | D) A2           | 1         | 20 |
|----------------------------------|-------------------------------|---------------------|-----------------|-----------|----|
| address:<br>10 Richborough Road, | title:<br>Proposed elevations | date:<br>17/11/2020 |                 |           | ZU |
| London, NW2 3LU                  |                               | drawn:<br>JDS       | checked:<br>JDS | rev:<br>B |    |