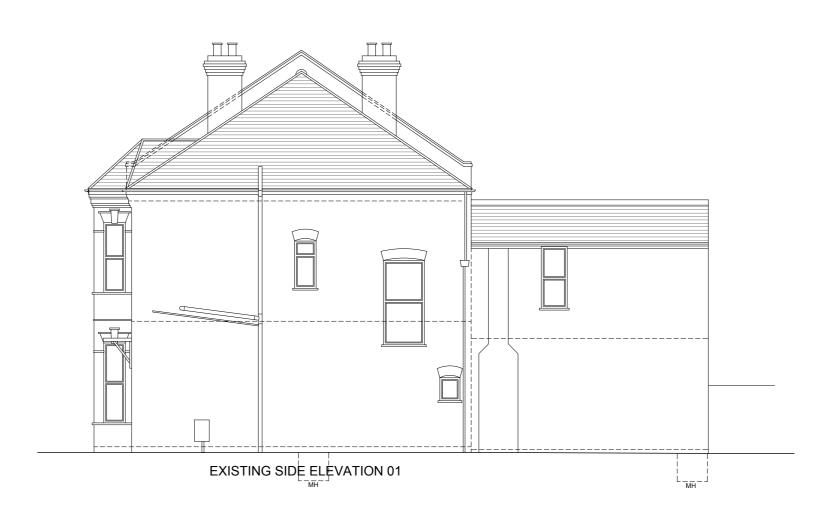

archcore
copied,
en. Any
als.

archcore
architects
www.archcorearchitects.co.uk
info@archcorearchitects.co.uk

|     | description: Ground Extension | client:<br>Sanjay             | scale:<br>1:100 @ A2 |      |
|-----|-------------------------------|-------------------------------|----------------------|------|
| _   | address: 10 Richborough Road, | title:<br>Existing elevations | date:<br>17/11/2020  |      |
| u k | London, NW2 3LU               |                               | drawn: checked:      | rev: |
| u k |                               |                               | JDS JDS              | -    |