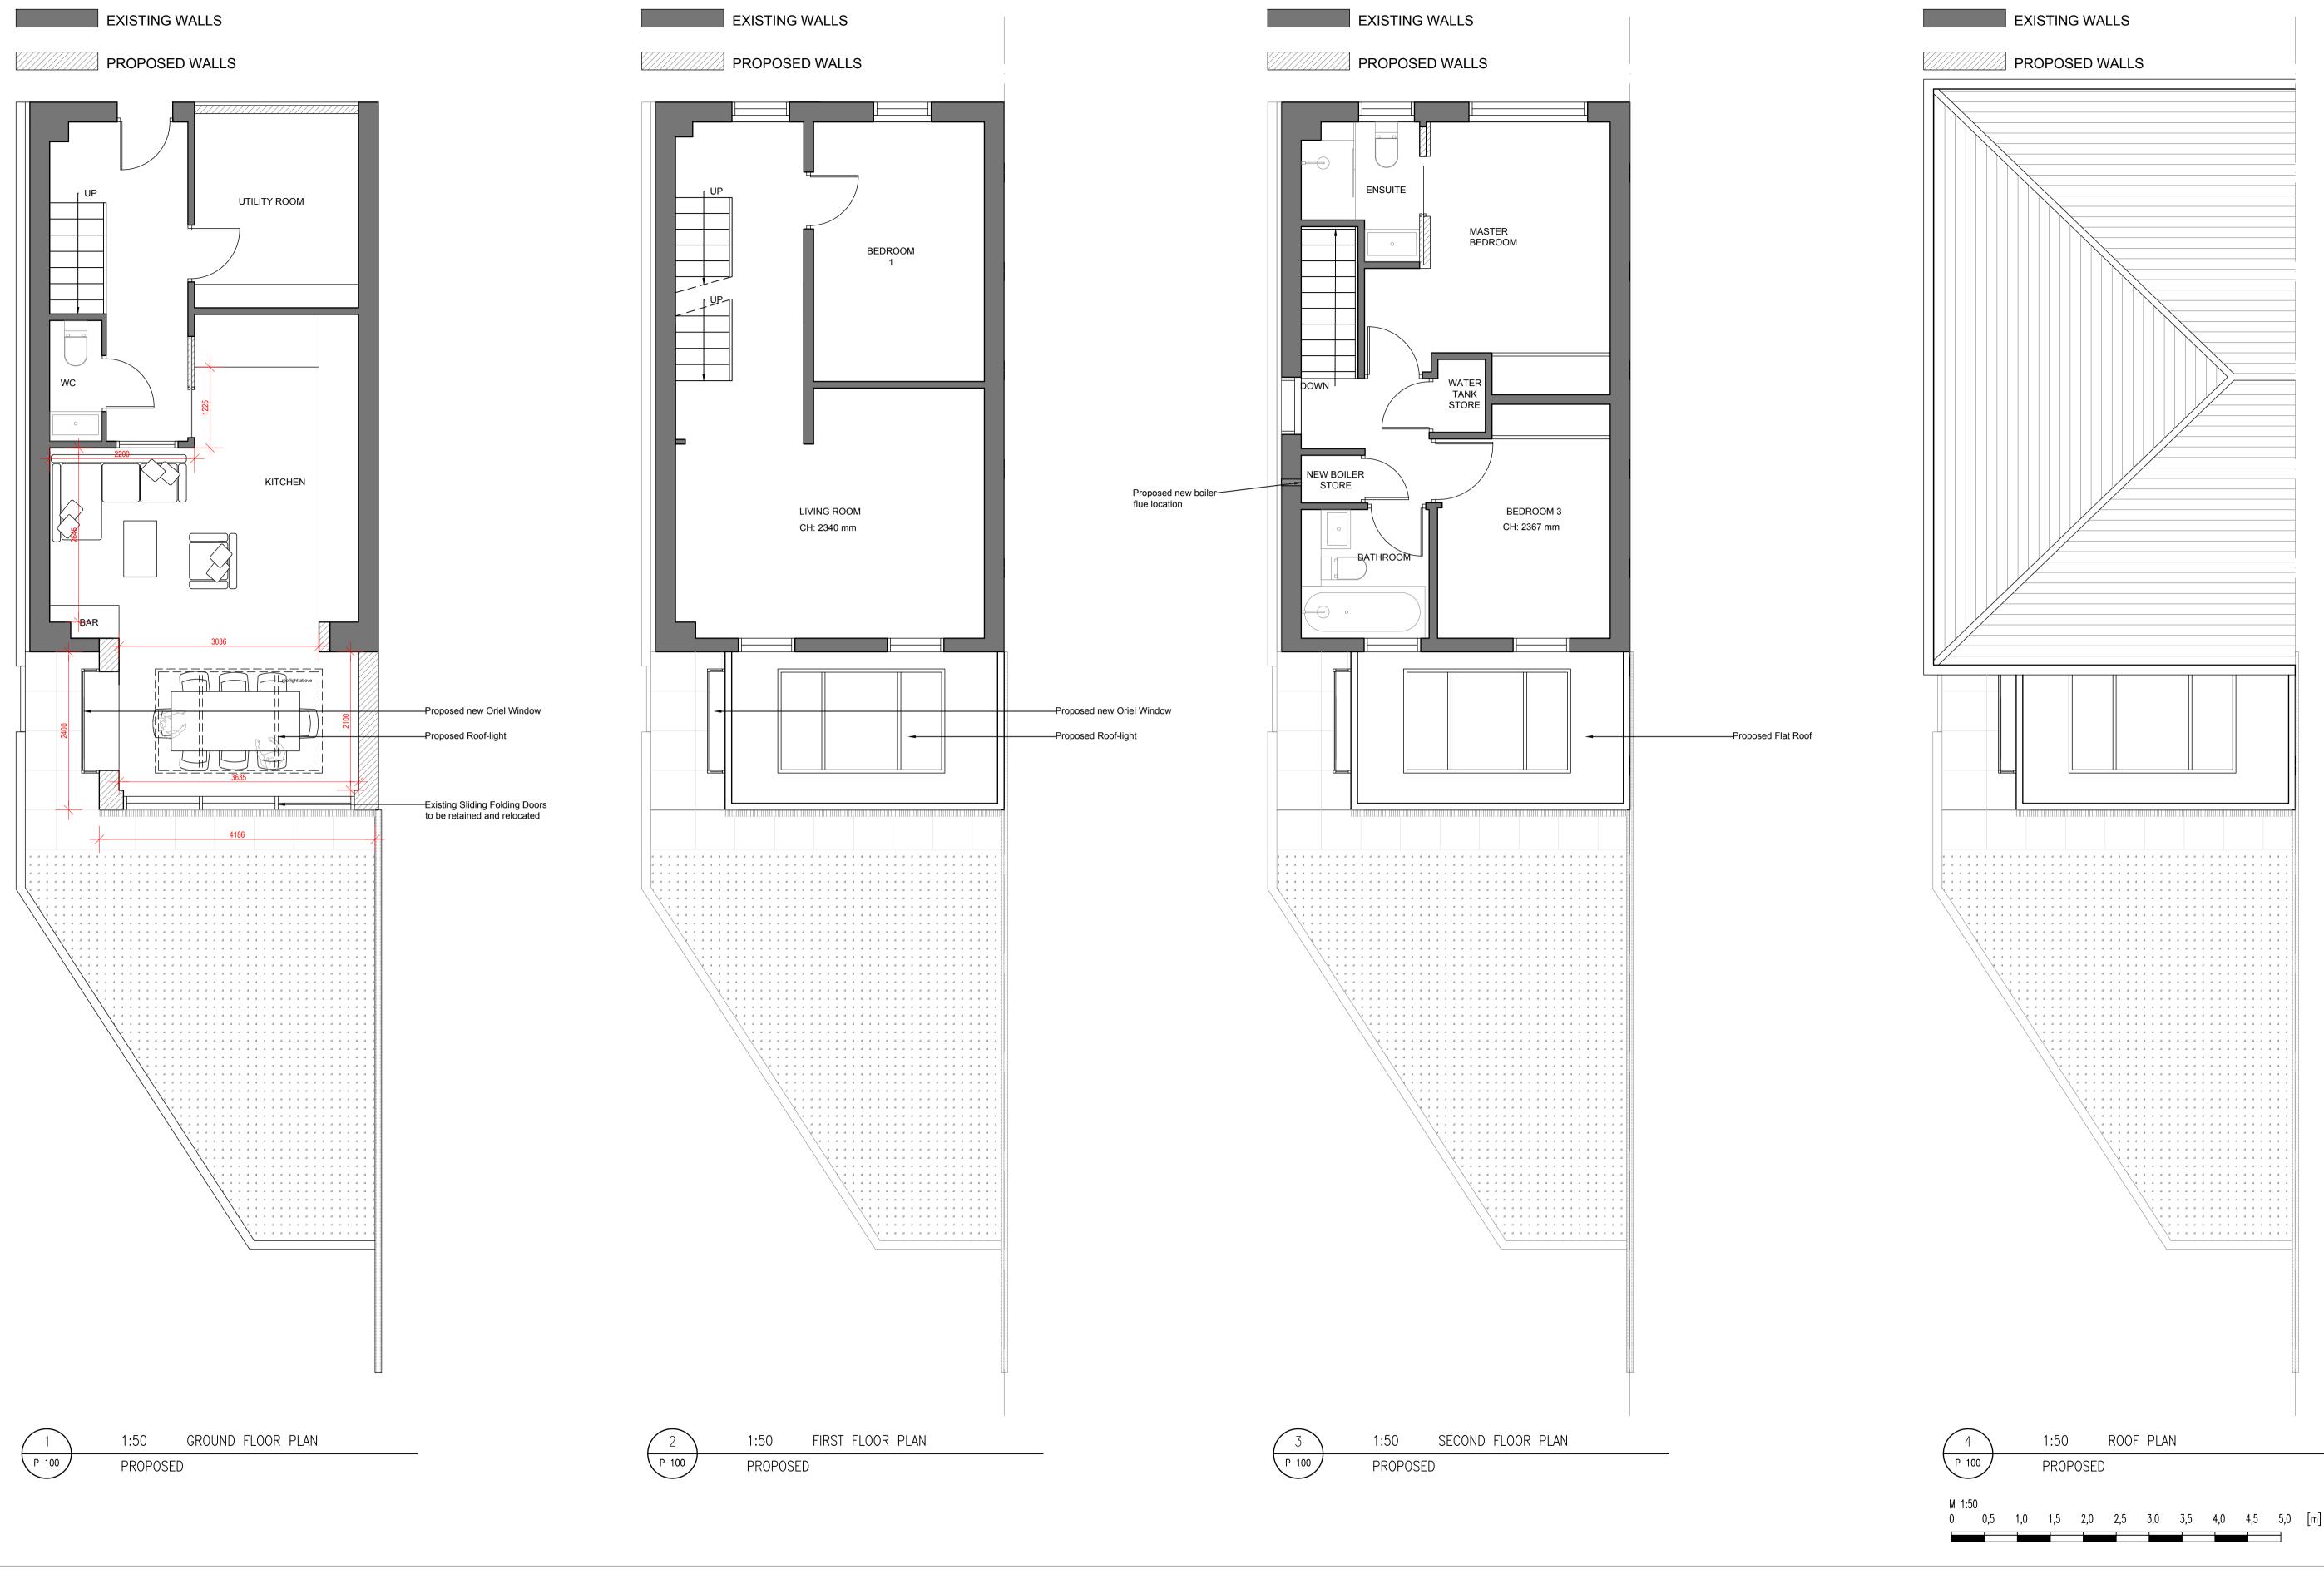

1:50 @ A1 1:100 @ A3 Drn By

Date

19.02.21

3 COLLARD PLACE CAMDEN, LONDON NW1 8DU

PROPOSED FLOOR PLANS