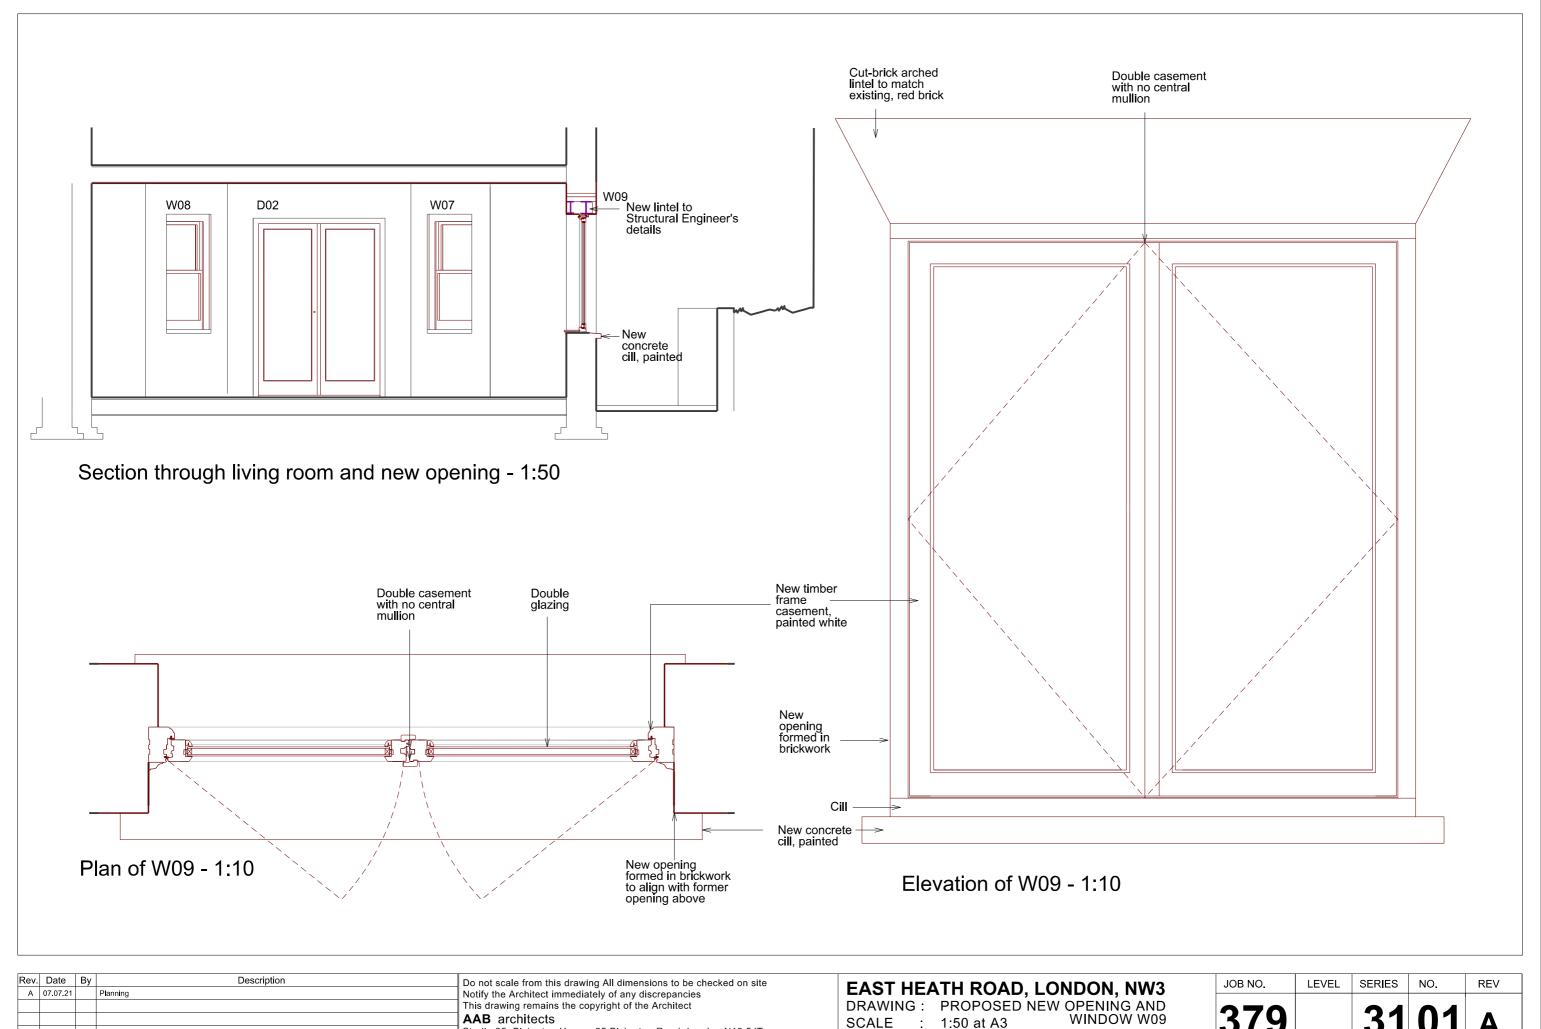

| Rev | Date     | By | Description | Do not scale from this drawing All dimensions to be checked on site |           |                |
|-----|----------|----|-------------|---------------------------------------------------------------------|-----------|----------------|
| A   | 07.07.21 |    | Planning    | Notify the Architect immediately of any discrepancies               |           | ATH ROAD, LONI |
|     |          |    |             | This drawing remains the copyright of the Architect                 | DRAWING : | PROPOSED NEW O |
|     |          |    |             | AAB architects                                                      | SCALE :   | 1:50 at A3 V   |
|     |          |    |             | Studio 35, Bickerton House, 25 Bickerton Road, London N19 5JT       |           |                |
|     |          |    |             | Tel 020 7281 8955 mail@aabarchitects.co.uk www.aabarchitects.co.uk  | DATE :    | 22.06.21       |

| JOB NO. | LEVEL | SERIES | NO. | REV |  |
|---------|-------|--------|-----|-----|--|
| 379     |       | 31     | 01  | Α   |  |

|  | This drawing remains the copyrigh |
|--|-----------------------------------|
|  | AAB architects                    |
|  | Studio 35, Bickerton House, 25 B  |
|  | Tel 020 7281 8955 mail@aabar      |
|  |                                   |