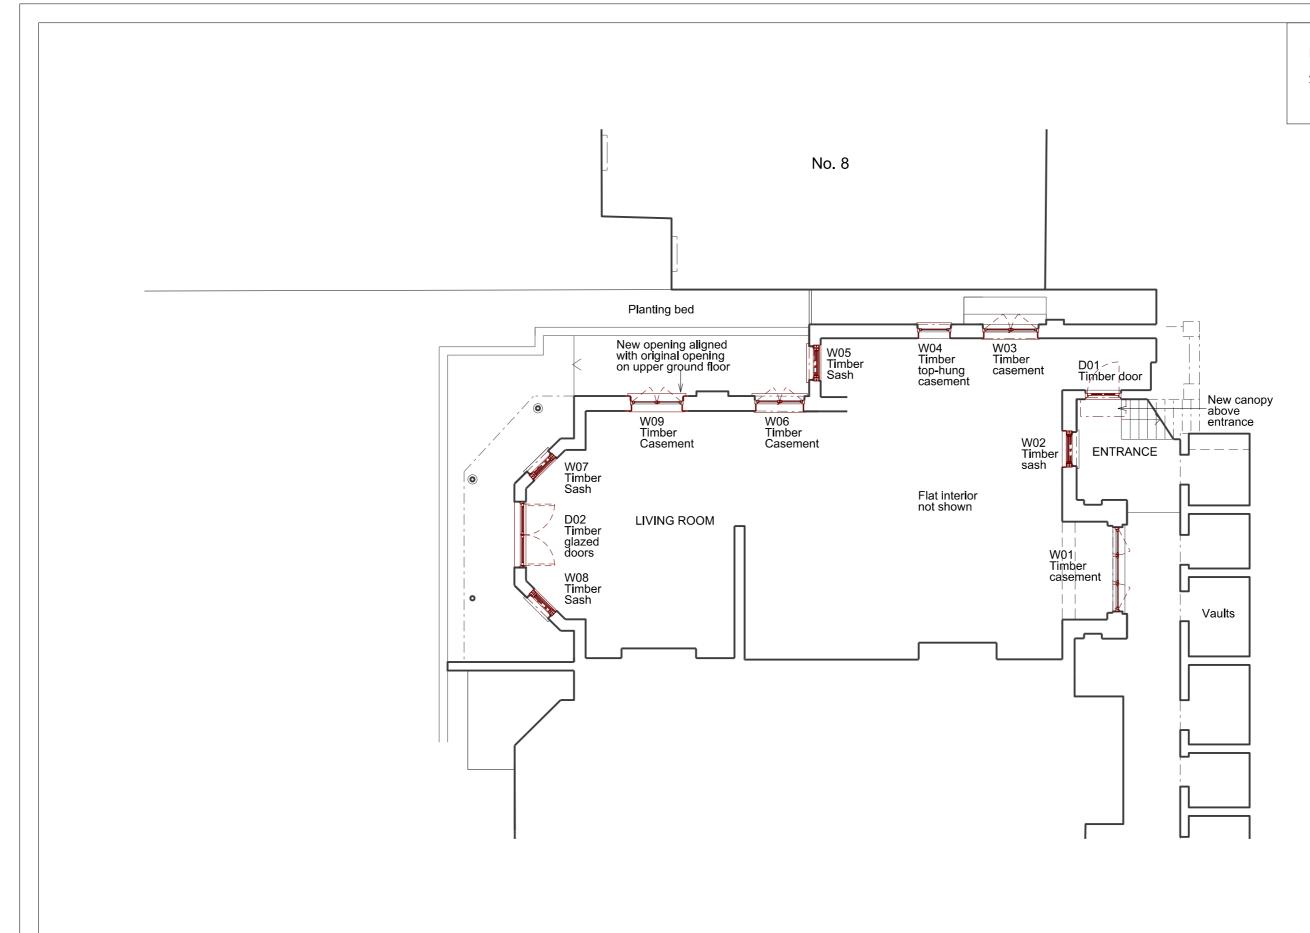

| Rev. Date By   C 07.07.21 | Description Planning | Do not scale from this drawing All dimensions to be checked on site<br>Notify the Architect immediately of any discrepancies                                                                                        | EAST HEATH ROAD, LONDON, NW3                                                    | JOB NO. | LEVEL | SERIES | NO. | REV |
|---------------------------|----------------------|---------------------------------------------------------------------------------------------------------------------------------------------------------------------------------------------------------------------|---------------------------------------------------------------------------------|---------|-------|--------|-----|-----|
|                           |                      | This drawing remains the copyright of the Architect<br><b>AAB</b> architects<br>Studio 35, Bickerton House, 25 Bickerton Road, London N19 5JT<br>Tel 020 7281 8955 mail@aabarchitects.co.uk www.aabarchitects.co.uk | DRAWING : PROPOSED LOWER GROUND FLOOR<br>SCALE : 1:100 at A3<br>DATE : 22.06.21 | 379     |       | 1      | 10  | C   |

## All existing windows and external doors to be removed and replaced

Tel 020 7281 8955 mail@aabarchitects.co.uk www.aabarchitects.co.uk

DATE

: 22.06.21

| JOB NO. | LEVEL | SERIES | NO. | REV |
|---------|-------|--------|-----|-----|
| 379     |       | 3      | 00  | С   |