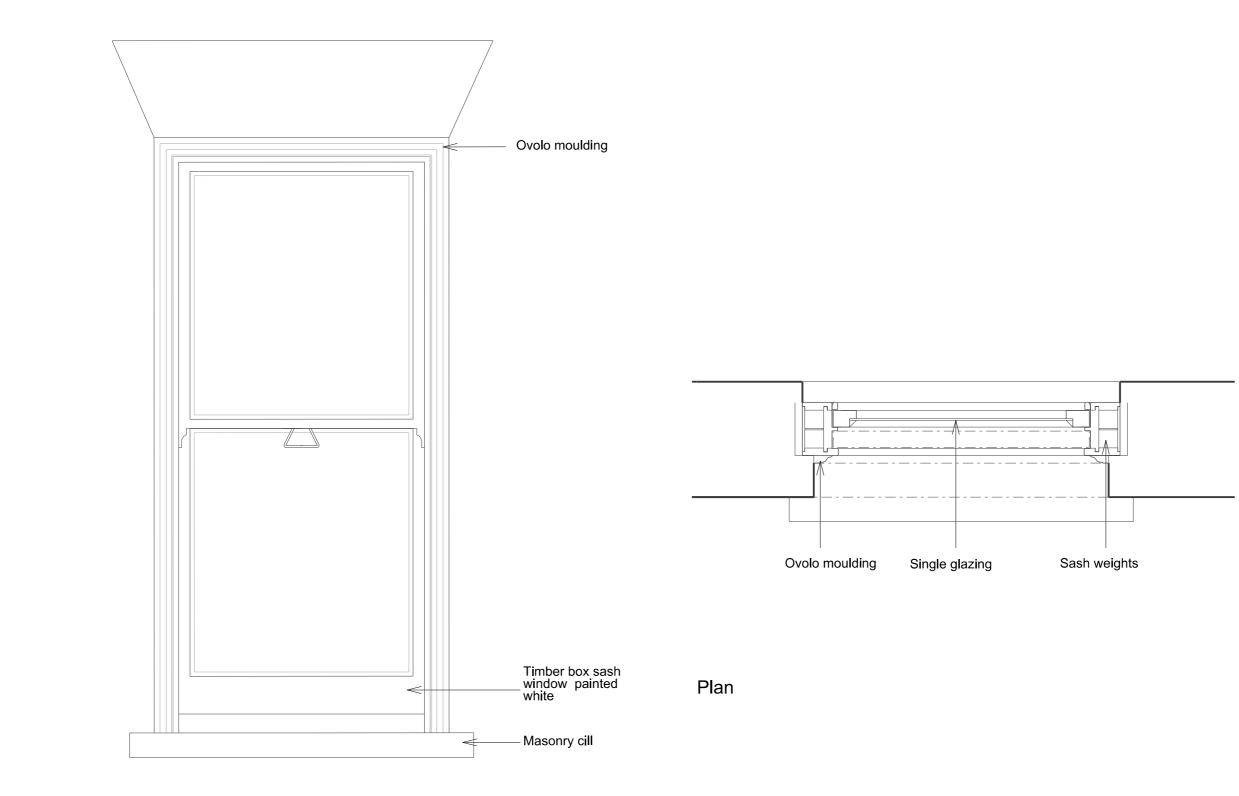

### Elevation

| Rev | Date 07.07.21 | Do not scale from this drawing All dimensions to be checked on site                                                                                                                                    | EAST HEATH ROAD, LONDON, NW3                                  | JOB NO. | LEVEL | SERIES | NO. | REV      |
|-----|---------------|--------------------------------------------------------------------------------------------------------------------------------------------------------------------------------------------------------|---------------------------------------------------------------|---------|-------|--------|-----|----------|
|     | 07.07.21      | Notify the Architect immediately of any discrepancies<br>This drawing remains the copyright of the Architect<br><b>AAB</b> architects<br>Studio 35, Bickerton House, 25 Bickerton Road, London N19 5JT | DRAWING : EXISTING GLÁZING, SASH WINDOW<br>SCALE : 1:10 at A3 | 379     |       | 0      | 32  |          |
|     |               | Tel 020 7281 8955 mail@aabarchitects.co.uk www.aabarchitects.co.uk                                                                                                                                     | DATE : 24.06.21                                               |         |       |        |     | <u> </u> |

| Sash | weights |
|------|---------|
| ouon | noigino |