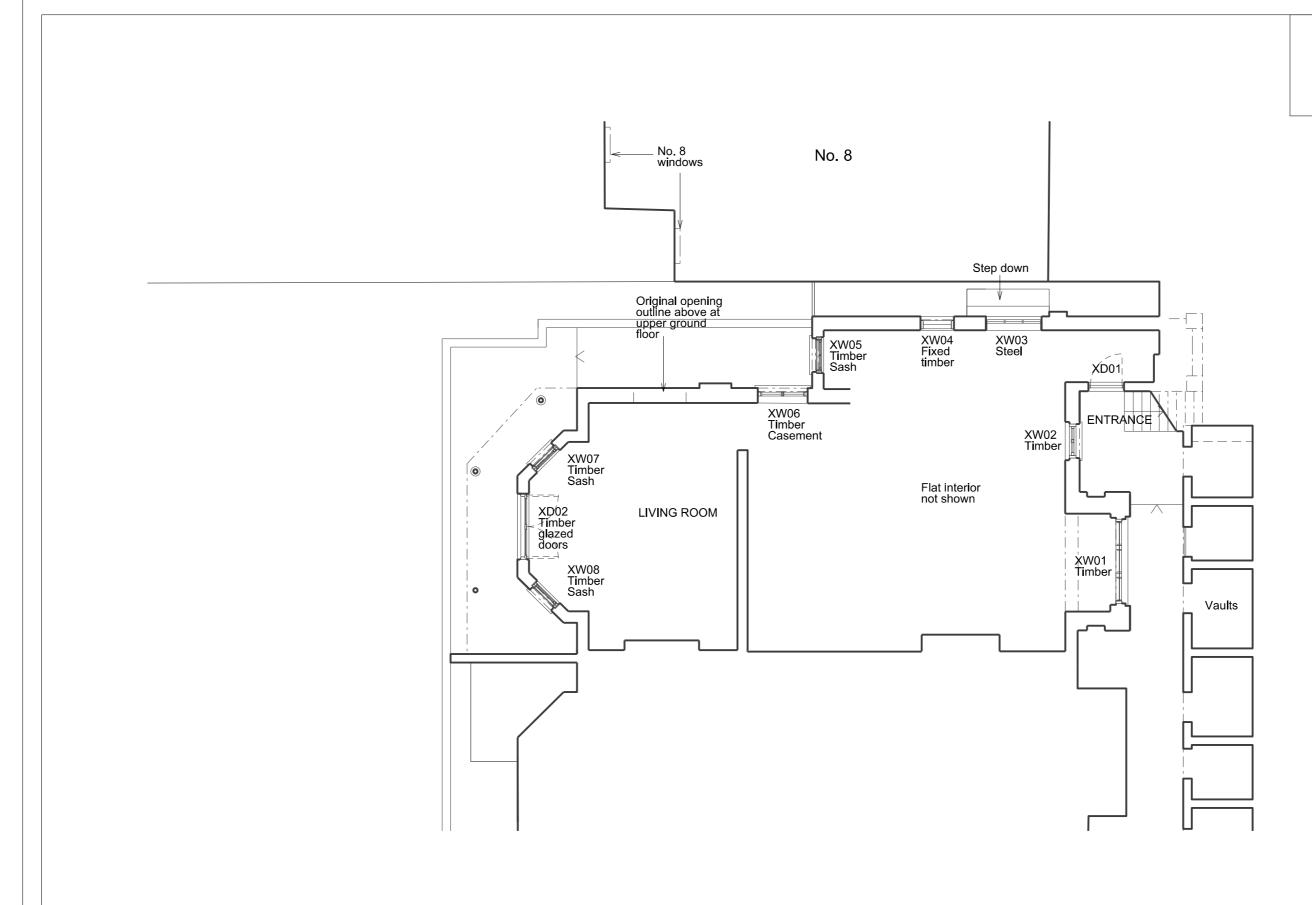

| Rev. Date By<br>C 07.07.21 | Description | Do not scale from this drawing All dimensions to be checked on site<br>Notify the Architect immediately of any discrepancies                                                                                        | EAST HEATH ROAD, LONDON, NW3                                                    | JOB NO. | LEVEL | SERIES | NO. | REV |
|----------------------------|-------------|---------------------------------------------------------------------------------------------------------------------------------------------------------------------------------------------------------------------|---------------------------------------------------------------------------------|---------|-------|--------|-----|-----|
|                            |             | This drawing remains the copyright of the Architect<br><b>AAB</b> architects<br>Studio 35, Bickerton House, 25 Bickerton Road, London N19 5JT<br>Tel 020 7281 8955 mail@aabarchitects.co.uk www.aabarchitects.co.uk | DRAWING : EXISTING LOWER GROUND FLOOR<br>SCALE : 1:100 at A3<br>DATE : 22.06.21 | 379     |       | 0      | 10  | С   |