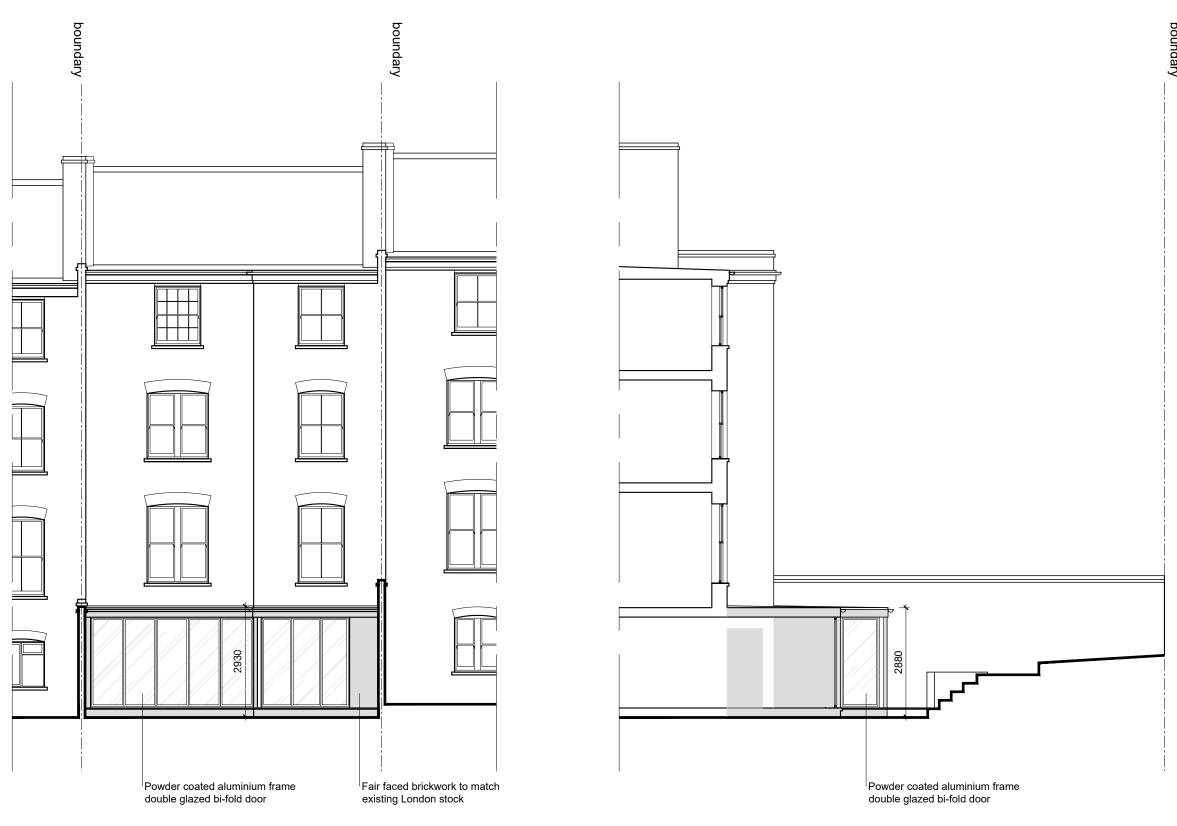

**REAR ELEVATION SECTION** 

**REAR ELEVATIONS AND SECTION** AS PROPOSED

LEGEND:

New structures

 $V\,M\,A$  rchitects

21 Sunningfields Road London NW4 4QR

DDI: 020 7936 4222 office@vm-arch.com

Job title 11 HEMSTAL ROAD, LONDON NW6 2AB

Drawing title

### REAR ELEVATIONS AND SECTION A AS PROPOSED

| Scale       | Date   | Drawn Checked |
|-------------|--------|---------------|
| 1:100@ A3   | Jun 21 | MJ VM         |
| Drawing No. |        | Rev. No.      |
| 397 - 120   |        | 00            |