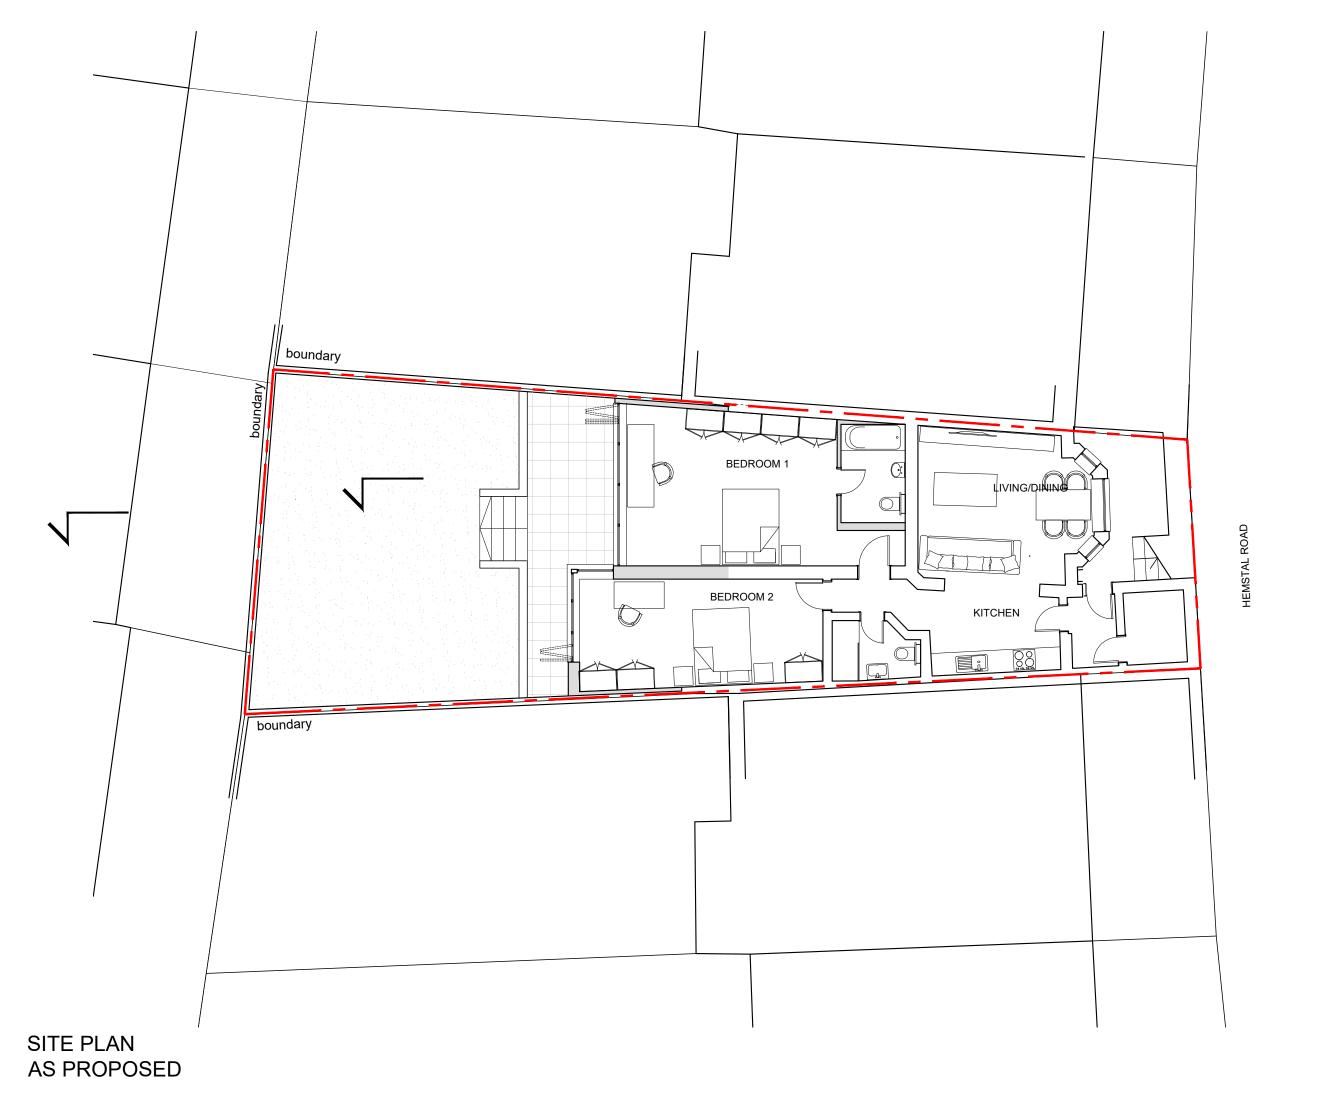

LEGEND:

New structures

### SITE PLAN AS PROPOSED

| Scale       | Date   | Drawn  | Checked  |
|-------------|--------|--------|----------|
| 1:50@ A3    | Jun 21 | MJ     | VM       |
| Drawing No. |        | Rev. N | <u> </u> |
| 3           |        |        |          |