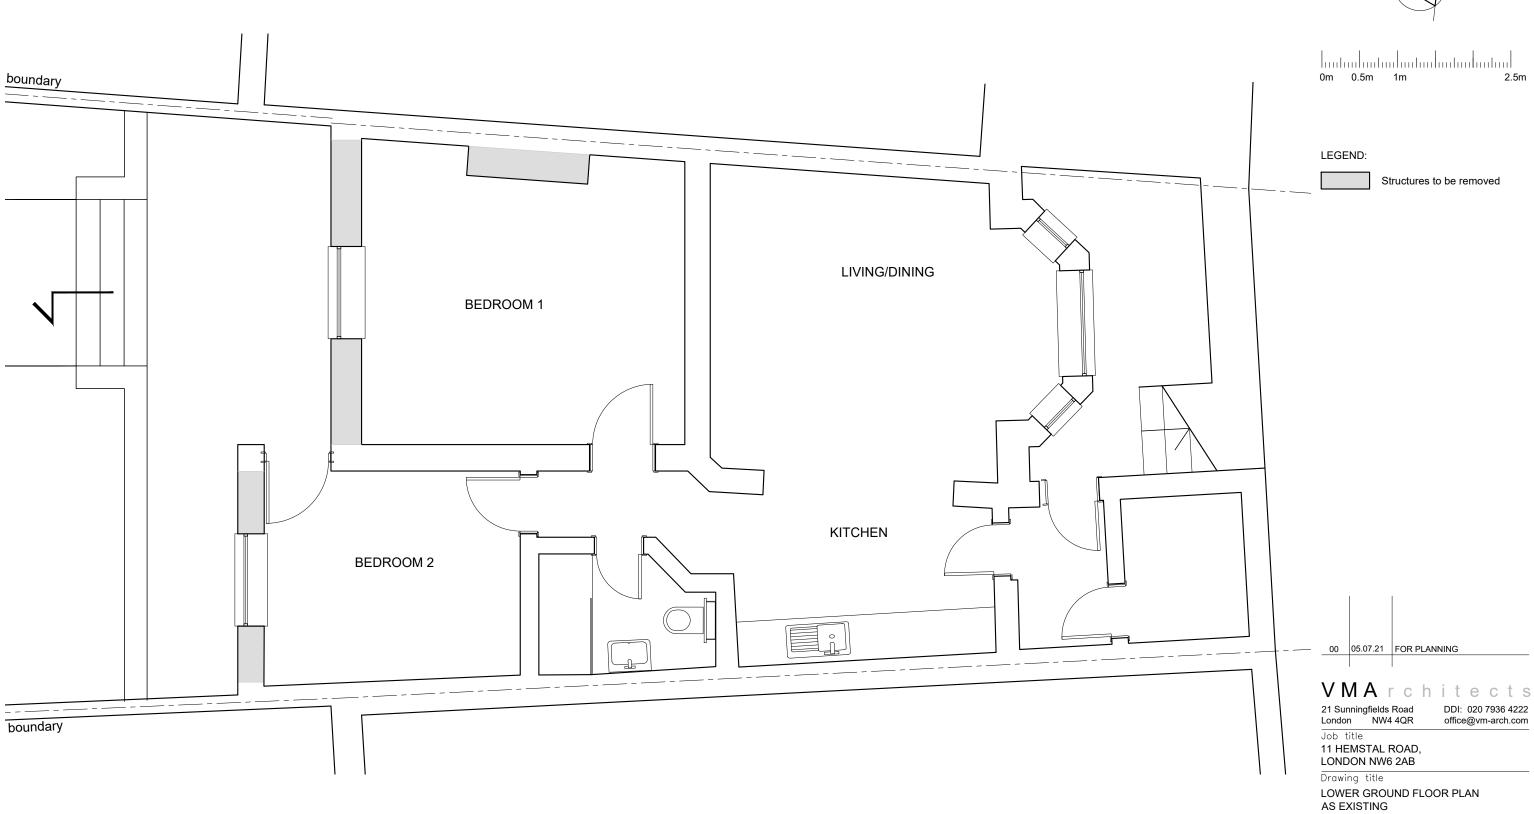

depicted and implied therein are the sole property of VMA. Reproduction or transmission in any form is strictly forbidden unless prior permission is obtained in writing from VMA. Construction based on the depicted information at any time or location not related to this project is strictly forbidden unless prior permission is obtained in writing from VMA.





# LEGEND:





# **VMA**rchitects

21 Sunningfields Road London NW4 4QR

DDI: 020 7936 4222 office@vm-arch.com

Job title 11 HEMSTAL ROAD, LONDON NW6 2AB

Drawing title

### SITE PLAN AS EXISTING

| Scale       | Date   | Drawr    | n Checked |
|-------------|--------|----------|-----------|
| 1:100@ A3   | Jun 21 | MJ       | VM        |
| Drawing No. |        | Rev. No. |           |
| 397 - 001   |        | 00       |           |



LOWER GROUND FLOOR PLAN **AS EXISTING** 

### Copyright notice:

This and all other documents authored by VMA and all information and concepts both depicted and implied therein are the sole property of VMA. Reproduction or transmission in any form is strictly forbidden unless prior permission is obtained in writing from VMA. Construction based on the depicted information at any time or location not related to this project is strictly forbidden unless prior permission is obtained in writing from VMA.



| Scale       | Date   | Drawr    | Checked |  |
|-------------|--------|----------|---------|--|
| 1:50@ A3    | Jun 21 | MJ       | VM      |  |
| Drawing No. |        | Rev. No. |         |  |
| 397 - 010   |        | 00       |         |  |



REAR ELEVATIONS AND SECTION A AS EXISTING