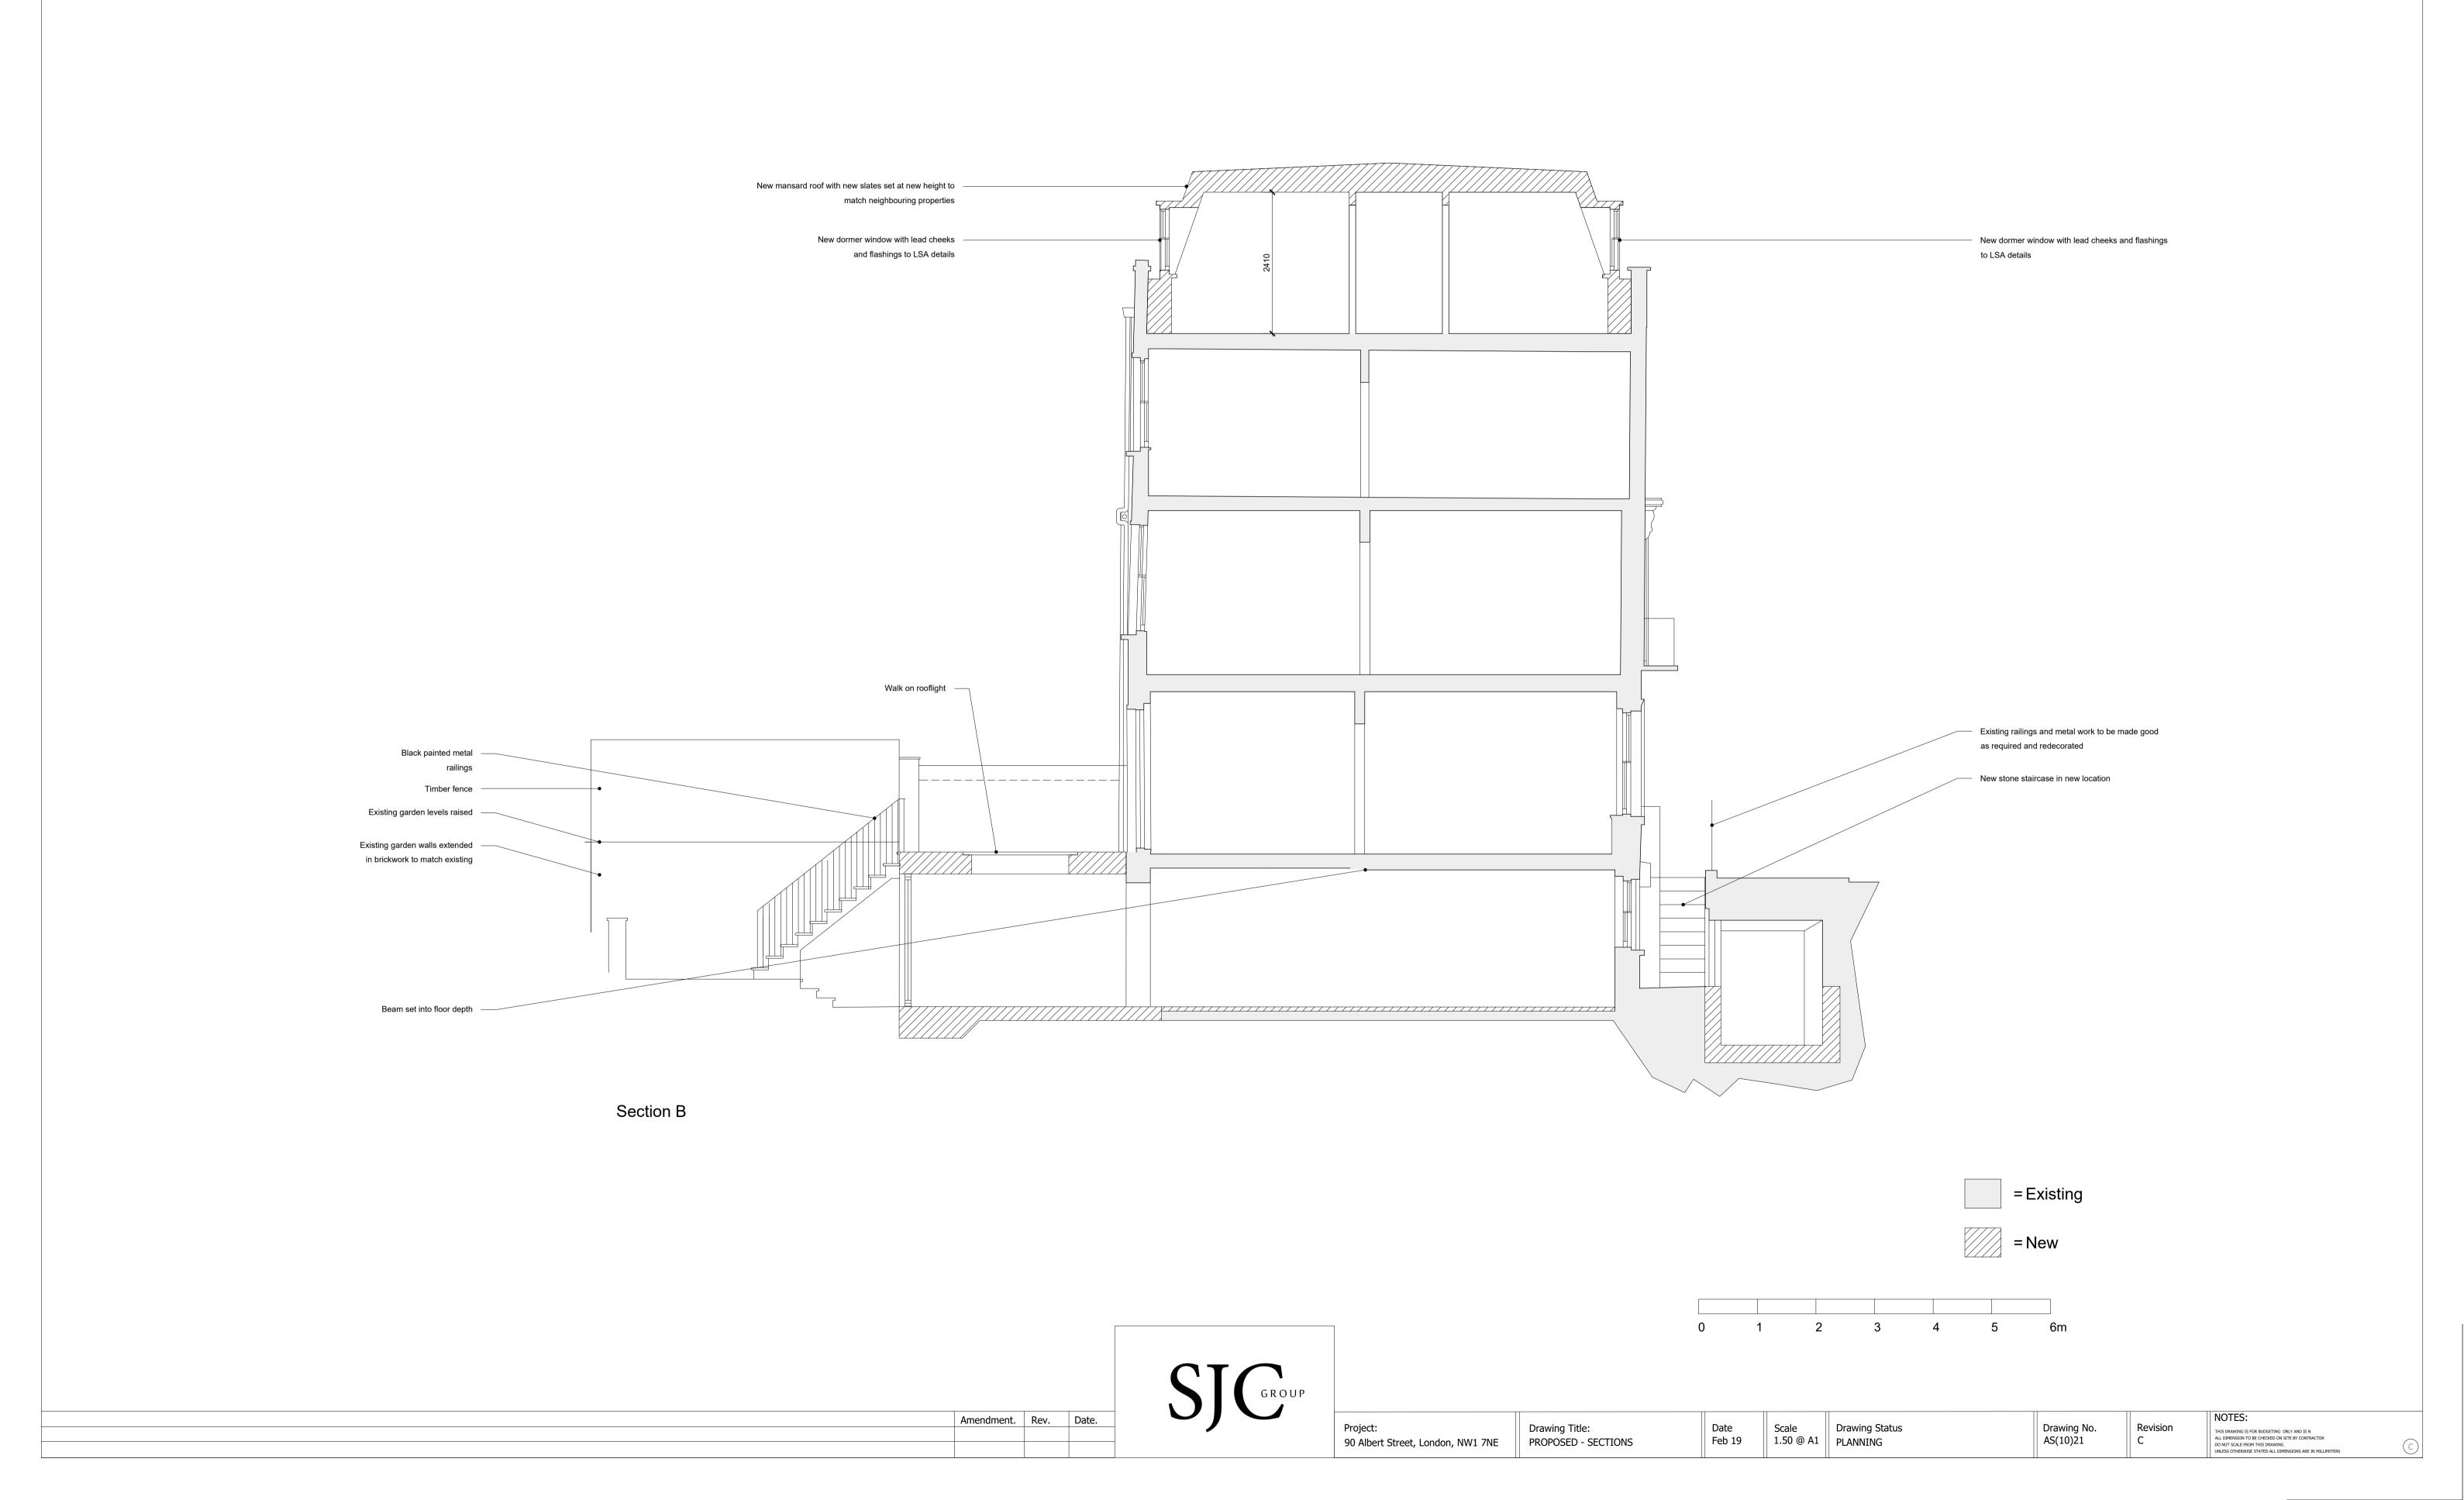

Street Elevation

## 2. Rear Elevation

Amendment. Rev. Date.

|                                               | 0                                       | 1              | 2                  |                    | 3 | 4 | 5 | 6m                      |               |                                                                                                                                                                                                |  |
|-----------------------------------------------|-----------------------------------------|----------------|--------------------|--------------------|---|---|---|-------------------------|---------------|------------------------------------------------------------------------------------------------------------------------------------------------------------------------------------------------|--|
|                                               |                                         |                |                    |                    |   |   |   |                         |               |                                                                                                                                                                                                |  |
|                                               |                                         |                |                    |                    |   |   |   |                         |               |                                                                                                                                                                                                |  |
| Project:<br>90 Albert Street, London, NW1 7NE | Drawing Title:<br>PROPOSED - ELEVATIONS | Date<br>Feb 19 | Scale<br>1.50 @ A1 | Drawing<br>PLANNIN |   |   |   | Drawing No.<br>AS(10)30 | Revision<br>C | NOTES:  THIS DRAWING IS FOR BUDGETING ONLY AND IS N ALL DIMENSION TO BE CHECKED ON SITE BY CONTRACTOR DO NOT SCALE FROM THIS DRAWING UNLESS OTHERWISE STATED ALL DIMENSIONS ARE IN MILLIMITERS |  |