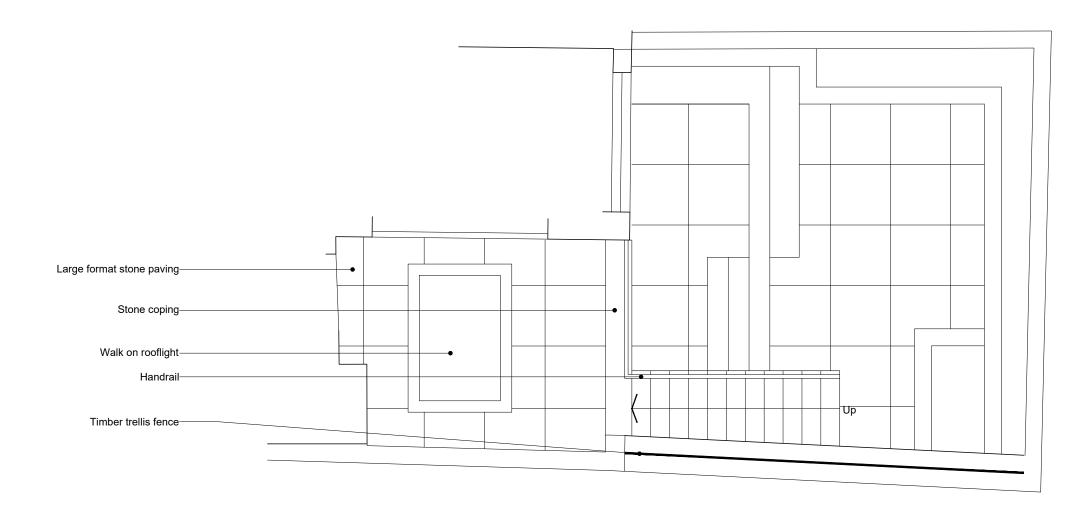

Project: Drawi 90 Albert Street, London, NW1 7NE REAR

rawing Title: EAR GARDEN - LG PLAN

Date Scale Drawing Status CONSTRUCTION

Drawing No. AS(90)09 NOTES:
THIS DRAWING IS FOR BLOCKING ONLY AND IS
ALL DRIVENION TO BE CHECKED ON SITE BY COR
CO NOT SOLE FROM THIS DRAWING
UNUSS OTHERWISE STATU ALL INDIVIDUOUS A

Visual 03

Visual 02

Visual 01

Drawing Title: REAR GARDEN - GF PLAN

Scale Drawing Status
1.50 @ A3 CONSTRUCTION

Drawing No. AS(90)10

Visual 01

| oject:                           | Drawing Title:        | Date   | Drawing Status |
|----------------------------------|-----------------------|--------|----------------|
| ) Albert Street, London, NW1 7NE | REAR GARDEN - VISUALS | MAR 21 | CONSTRUCTION   |