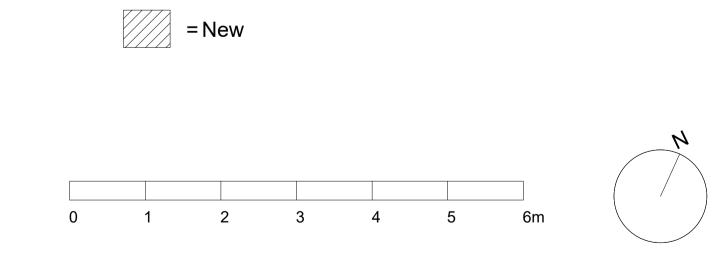

Street Elevation

## 2. Rear Elevation

Amendment. Rev. Date.

|                                               | 0                                       | 1              | 2                  |                    | 3 | 4 | 5 | 6m                      |               |                                                                                                                                                                                                |  |
|-----------------------------------------------|-----------------------------------------|----------------|--------------------|--------------------|---|---|---|-------------------------|---------------|------------------------------------------------------------------------------------------------------------------------------------------------------------------------------------------------|--|
|                                               |                                         |                |                    |                    |   |   |   |                         |               |                                                                                                                                                                                                |  |
|                                               |                                         |                |                    |                    |   |   |   |                         |               |                                                                                                                                                                                                |  |
| Project:<br>90 Albert Street, London, NW1 7NE | Drawing Title:<br>PROPOSED - ELEVATIONS | Date<br>Feb 19 | Scale<br>1.50 @ A1 | Drawing<br>PLANNIN |   |   |   | Drawing No.<br>AS(10)30 | Revision<br>C | NOTES:  THIS DRAWING IS FOR BUDGETING ONLY AND IS N ALL DIMENSION TO BE CHECKED ON SITE BY CONTRACTOR DO NOT SCALE FROM THIS DRAWING UNLESS OTHERWISE STATED ALL DIMENSIONS ARE IN MILLIMITERS |  |