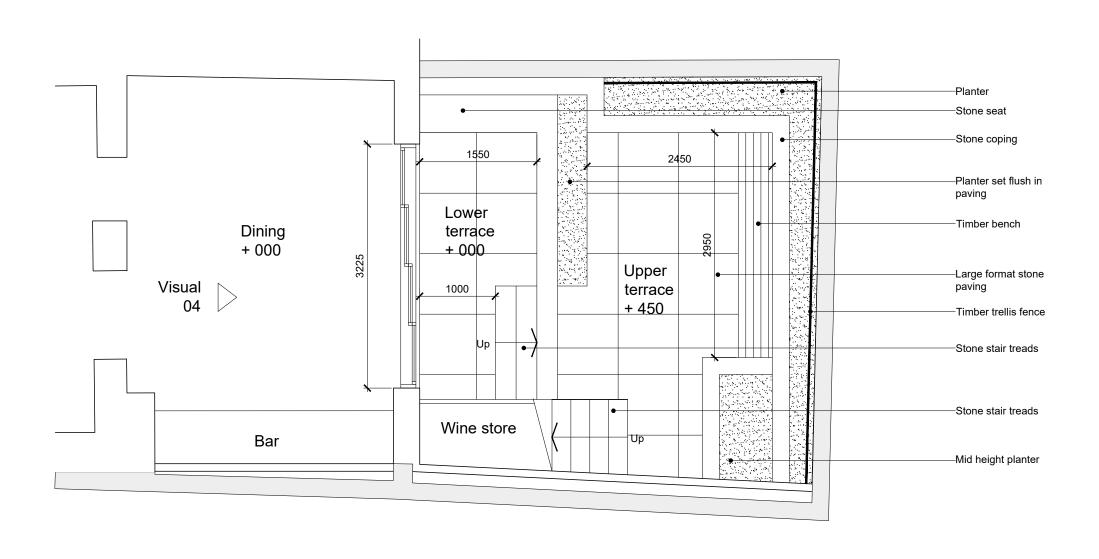

Visual 03

Visual 02

Visual 01

Drawing Title: REAR GARDEN - GF PLAN

Scale Drawing Status
1.50 @ A3 CONSTRUCTION

Drawing No. AS(90)10

Visual 01

| oject:                           | Drawing Title:        | Date   | Drawing Status |
|----------------------------------|-----------------------|--------|----------------|
| ) Albert Street, London, NW1 7NE | REAR GARDEN - VISUALS | MAR 21 | CONSTRUCTION   |

Visual 03

Visual 04

Drawing No. AS(90)52