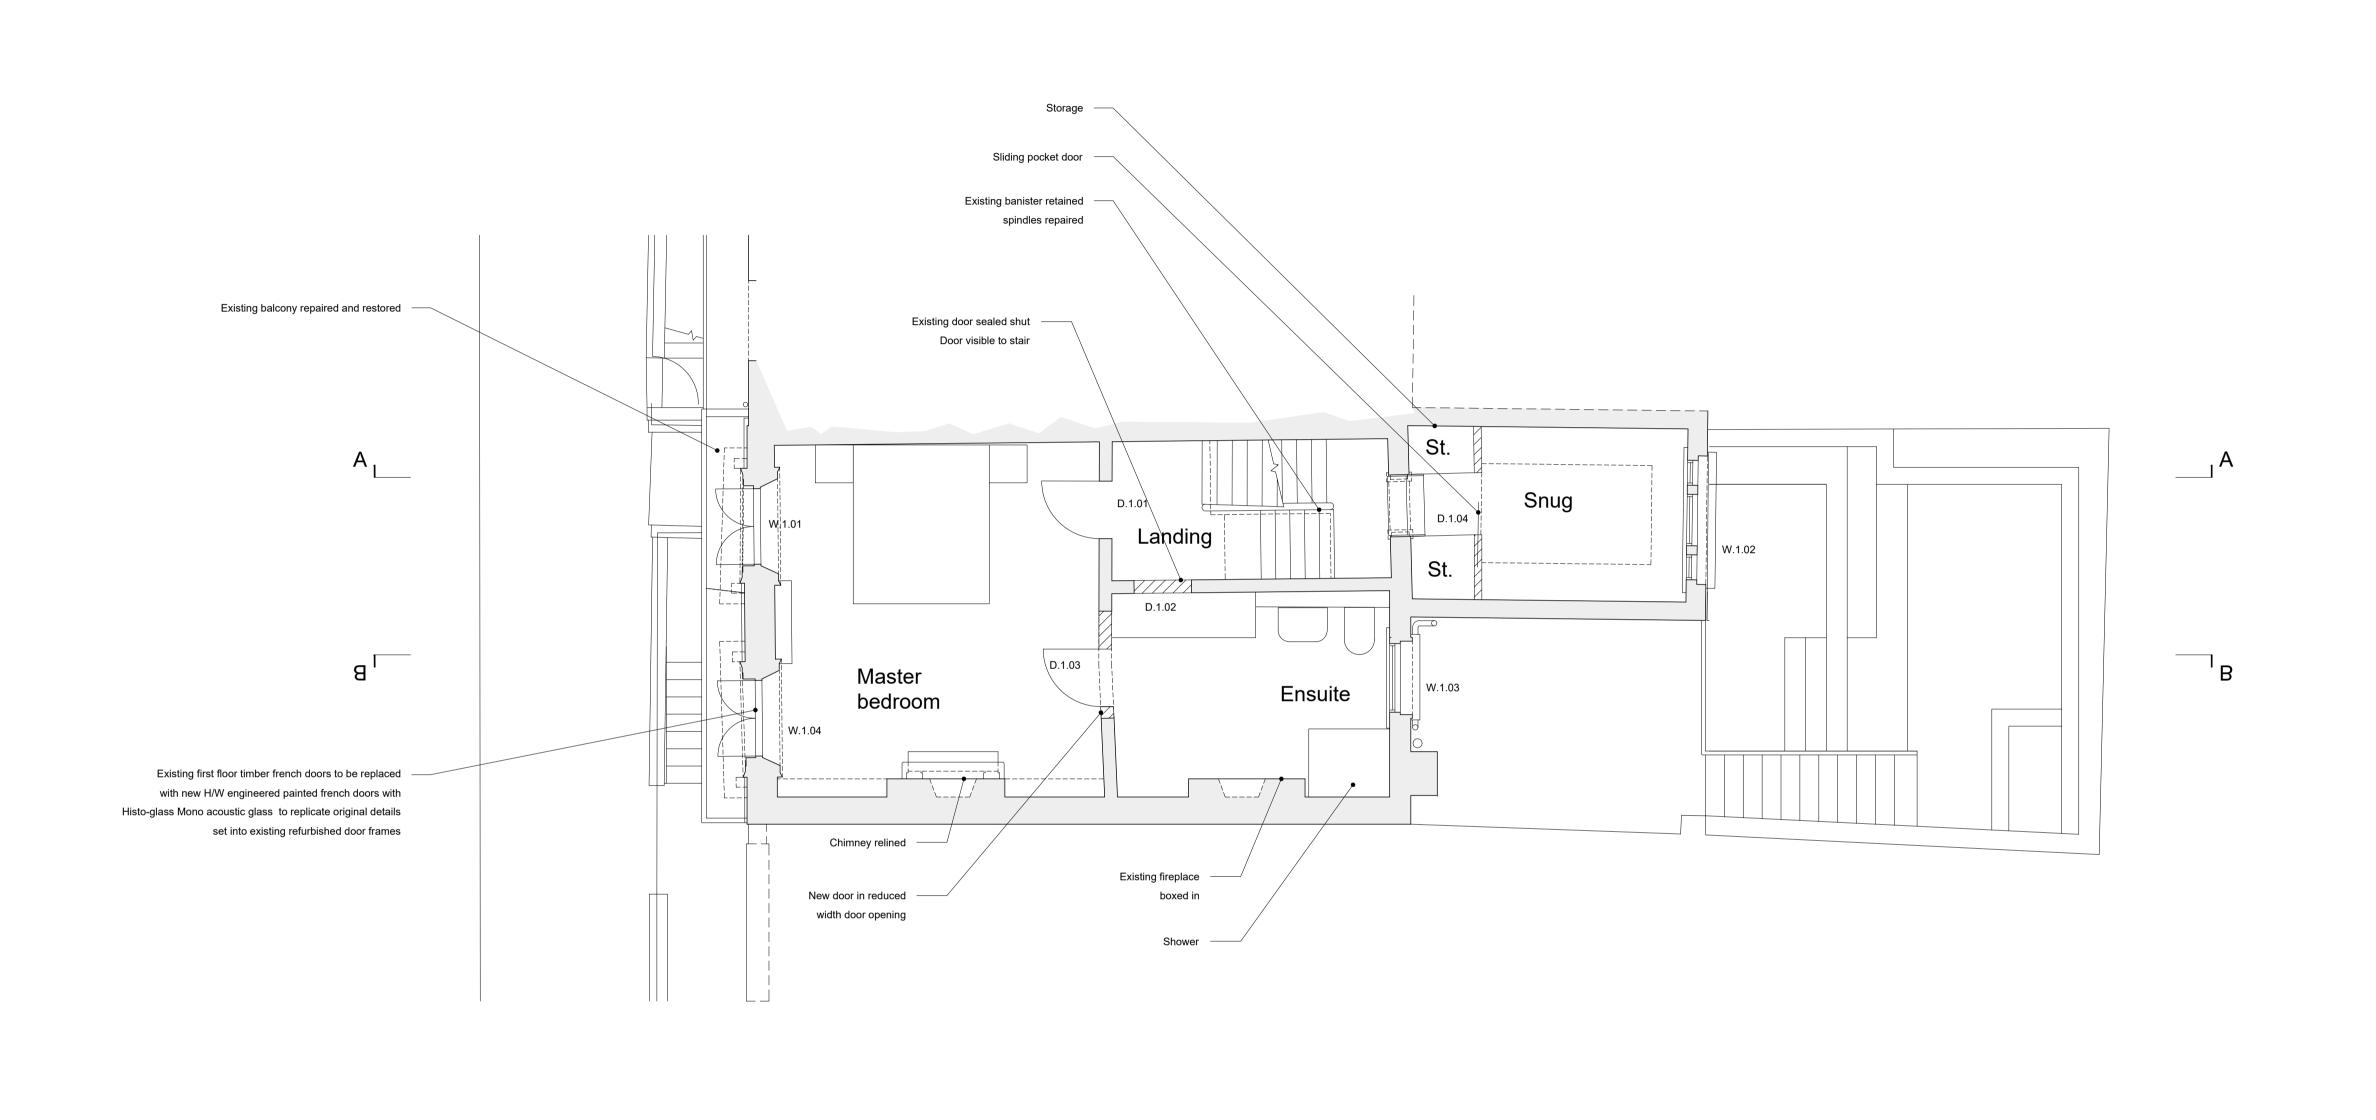

BUTCHE

=New

SJGROUP

Amendment. Rev. Date.

Project:

90 Albert Street, London, NW1 7NE

Drawing Title:
PROPOSED - SF GA PLAN

Date Scale Drawing Status PLANNING

Drawing No.

AS(10)12

Revision
B

NOTES:

THIS DRAWING IS FOR BUDGETING ONLY AND IS N
ALL DIMENSION TO BE CHECKED ON SITE BY CONTRACTOR
DO NOT SCALE FROM THIS DRAWING
UNLESS OTHERWISE STATED ALL DIMENSIONS ARE IN MILLIMITERS