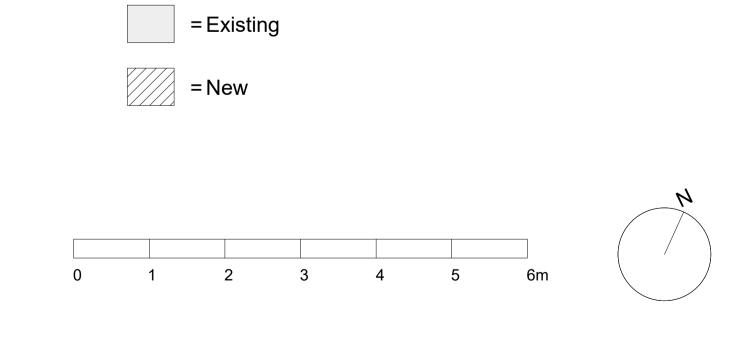

Project:

90 Albert Street, London, NW1 7NE

Drawing Title:
PROPOSED - ROOF GA PLAN

Date Scale Drawing Status PLANNING

Status Drawing No. AS(10)14

Revision
B

NOTES:

THIS DRAWNING IS FOR BUDGETING ONLY AND IS N
ALL DIMENSION TO BE CHECKED ON SITE BY CONTRACTOR
DO NOT SCALE FROM THIS DRAWNING
UNLESS OTHERWISE STATED ALL DIMENSIONS ARE IN MILLIMITERS