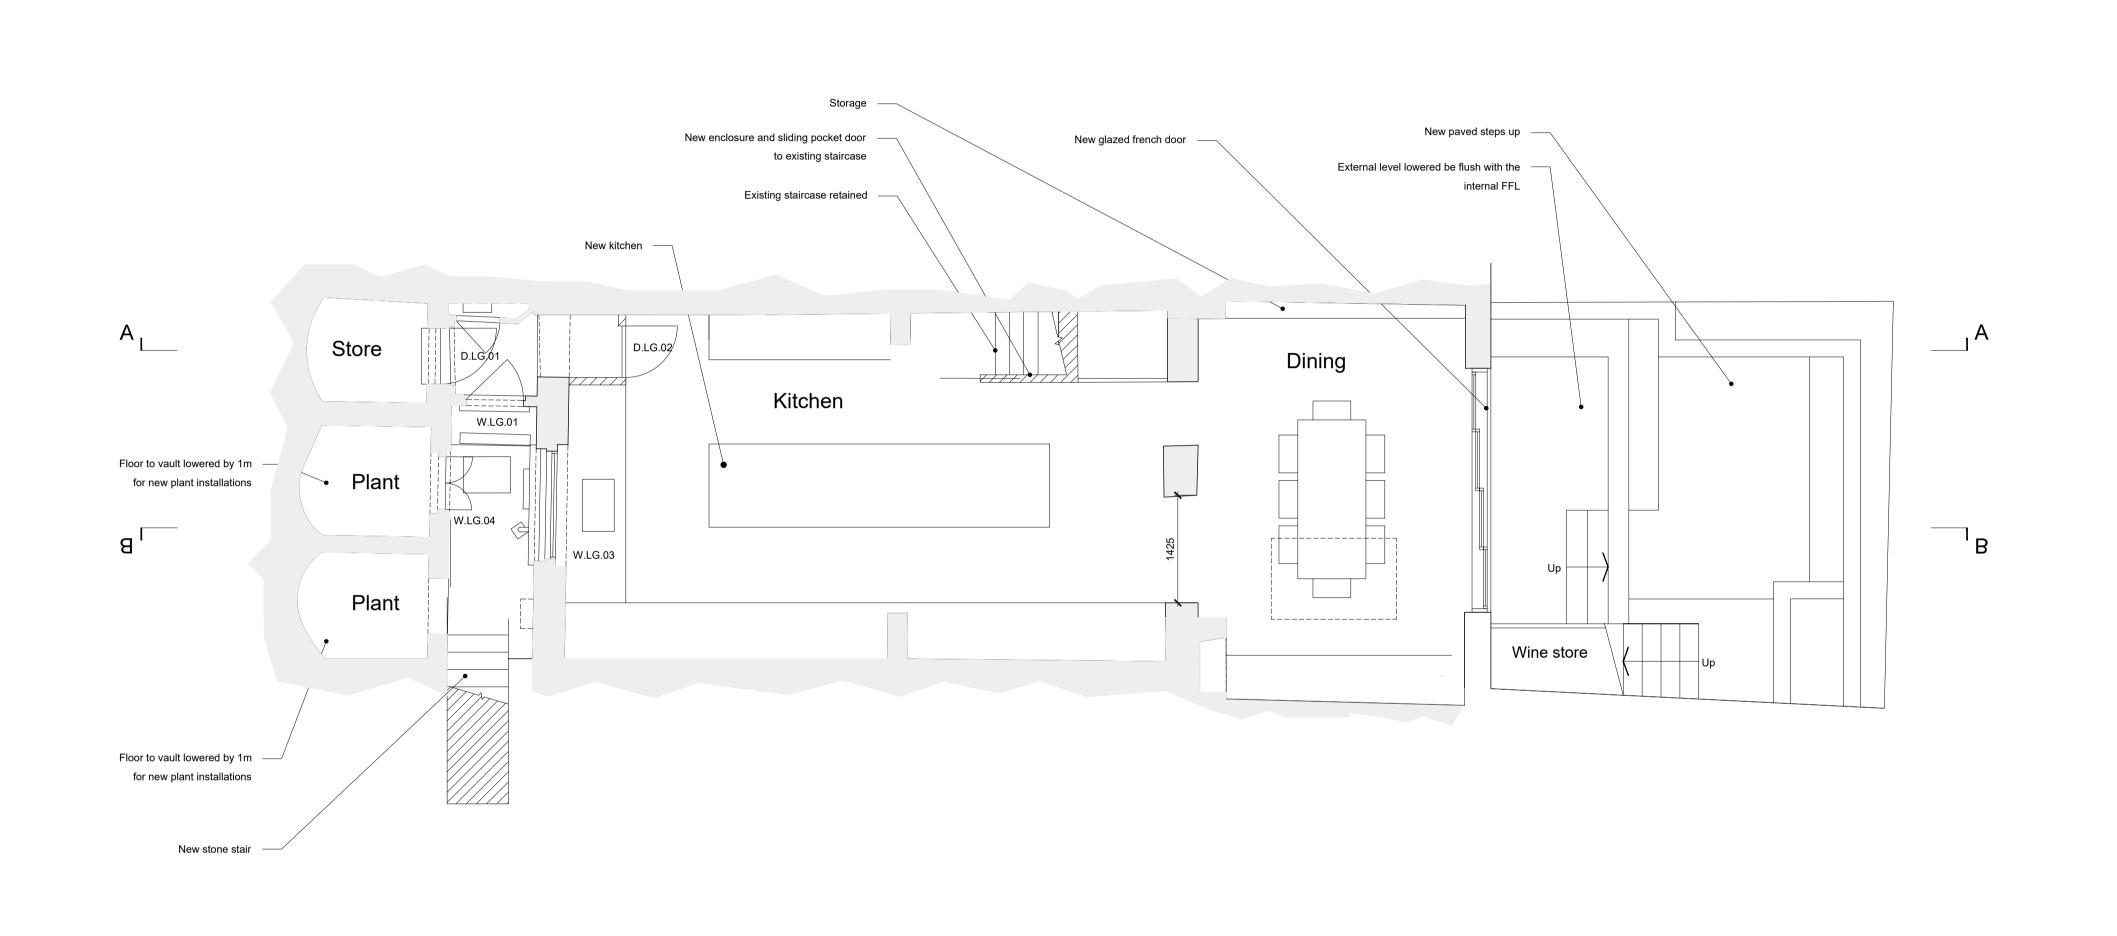

Amendment. Rev. Date.

Project:
90 Albert Street, London, NW1 7NE

Drawing Title:
PROPOSED - LGF GA PLAN

Drawing Status
PLANNING

Drawing Status
PLANNING

Drawing Status
PLANNING

Drawing No.
AS(10)09

C

Revision
C

NOTES:
THIS DRAWING IS FOR BUDGETING ONLY AND IS N
ALL DIMENSION TO BE CHECKED ON SITE BY CONTRACTOR
ON ON'S CALE PROPOSED ALL DIMENSION SARE IN MILLIMITERS

C

SJGROUP

Amendment. Rev. Date.

Project:
90 Albert Street, London, NW1 7NE
Drawing Title:
PROPOSED - FF GA PLAN
Drawing Title:
PROPOSED - FF GA PLAN
Drawing Status
PLANNING
Drawing Status
PLANNING
Drawing Status
PLANNING
Drawing No.
AS(10)11
B
NOTES:
AL DIMENSION TO BE CHECKED ON SITE BY CONTRACTOR
DO NOT SCALE FROM THIS DRAWING IS FOR BUDGETING ONLY AND IS N
ALL DIMENSION TO BE CHECKED ON SITE BY CONTRACTOR
DO NOT SCALE FROM THIS DRAWING IN FOR BUDGETING ONLY AND IS N
ALL DIMENSION TO BE CHECKED ON SITE BY CONTRACTOR
DO NOT SCALE FROM THIS DRAWING IN FOR BUDGETING ONLY AND IS N
ALL DIMENSION TO BE CHECKED ON SITE BY CONTRACTOR
DO NOT SCALE FROM THIS DRAWING IN FOR BUDGETING ONLY AND IS N
ALL DIMENSION TO BE CHECKED ON SITE BY CONTRACTOR
DO NOT SCALE FROM THIS DRAWING IN FOR BUDGETING ONLY AND IS N
BUTCHER.