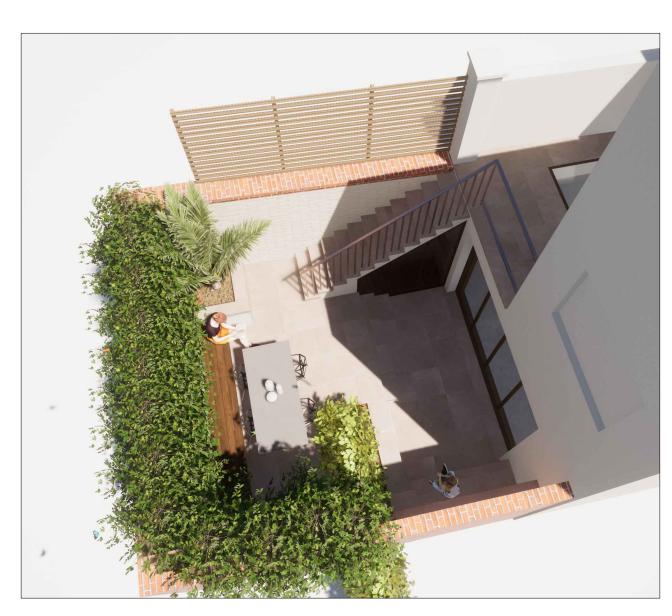

Visual 03

Visual 02

Visual 01

Drawing Title: REAR GARDEN - GF PLAN

Scale Drawing Status
1.50 @ A3 CONSTRUCTION

Drawing No. AS(90)10

Visual 01

| oject:                           | Drawing Title:        | Date   | Drawing Status |
|----------------------------------|-----------------------|--------|----------------|
| ) Albert Street, London, NW1 7NE | REAR GARDEN - VISUALS | MAR 21 | CONSTRUCTION   |

Visual 03

Visual 04

Drawing No. AS(90)52