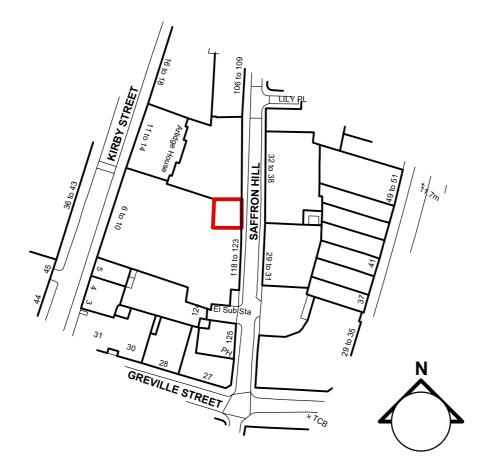

LOCATION PLAN (1:1250)

DO NOT SCALE THE DRAWINGS. ALL DIMINISIONS TO BE CHECKED DO NSTEP ROLE TO COMMENCEMENT OF ANY VORKS OF REPERBATION OF SHOP DRAWINGS. THIS SCIENC AND DIMINISIONS OF ALL STRUTRULL AND SERVICE LEUENITS MUST ALWAYS BE CHECKED AGAINST THE RELEVANT ENGINEERING GRAWINGS. THIS DRAWING IS TO BE READ IN CONJUNCTION WITH ALL OTHER CONSULTANTS INFORMATION

| CLIENT:                                  |         |           |
|------------------------------------------|---------|-----------|
| E&R Properties                           |         |           |
|                                          |         |           |
| PROJECT:                                 |         |           |
| 116-117 Saffron Hill,<br>London EC1N 8QS |         |           |
|                                          |         |           |
| DRAWING TITLE:                           |         |           |
| Site Location Plan                       |         |           |
|                                          |         |           |
|                                          | DATE:   | DRAWN:    |
| 1:1250@A3                                | JUNE'21 | CHECKED:  |
|                                          |         |           |
| DRAWING NUMBER:                          |         | REVISION: |
| 1597_000                                 |         |           |