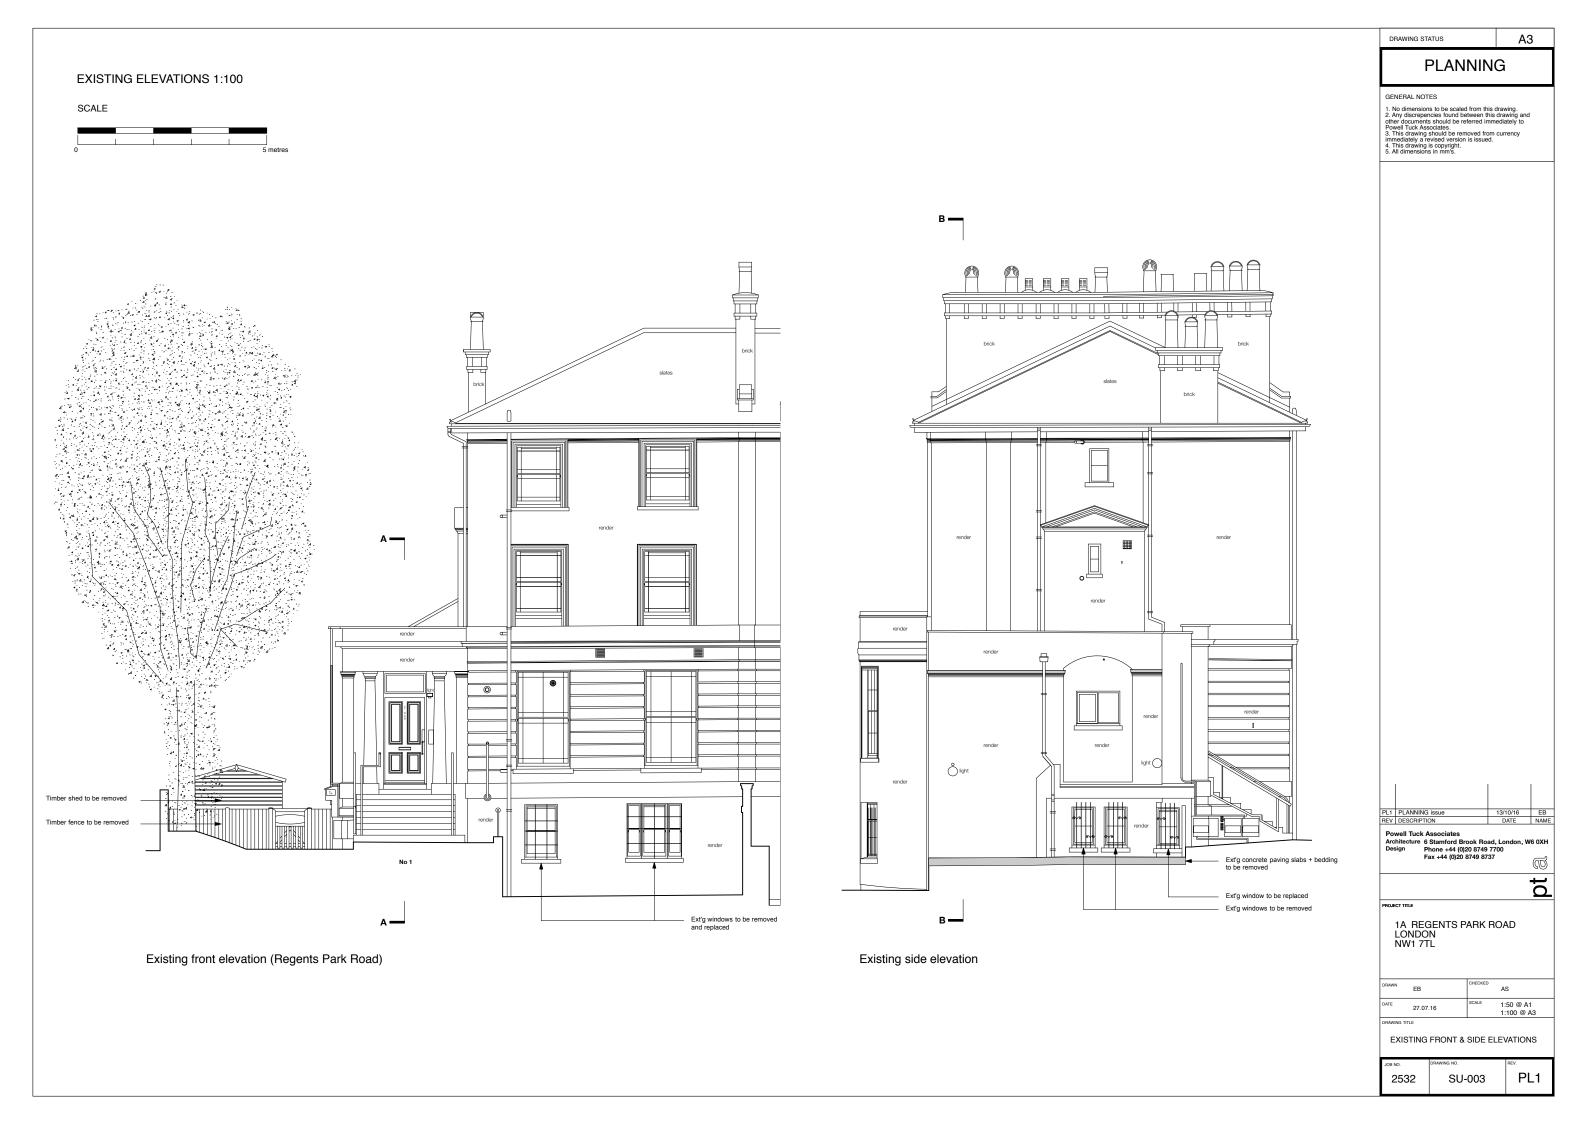

FRONT ELEVATION. 1A REGENTS PARK ROAD.

**PLANNING** 

А3

GENERAL NOTES

DRAWING STATUS

No dimensions to be scaled from this drawing
 Any discrepencies found between this drawing
 ther documents should be referred immediately