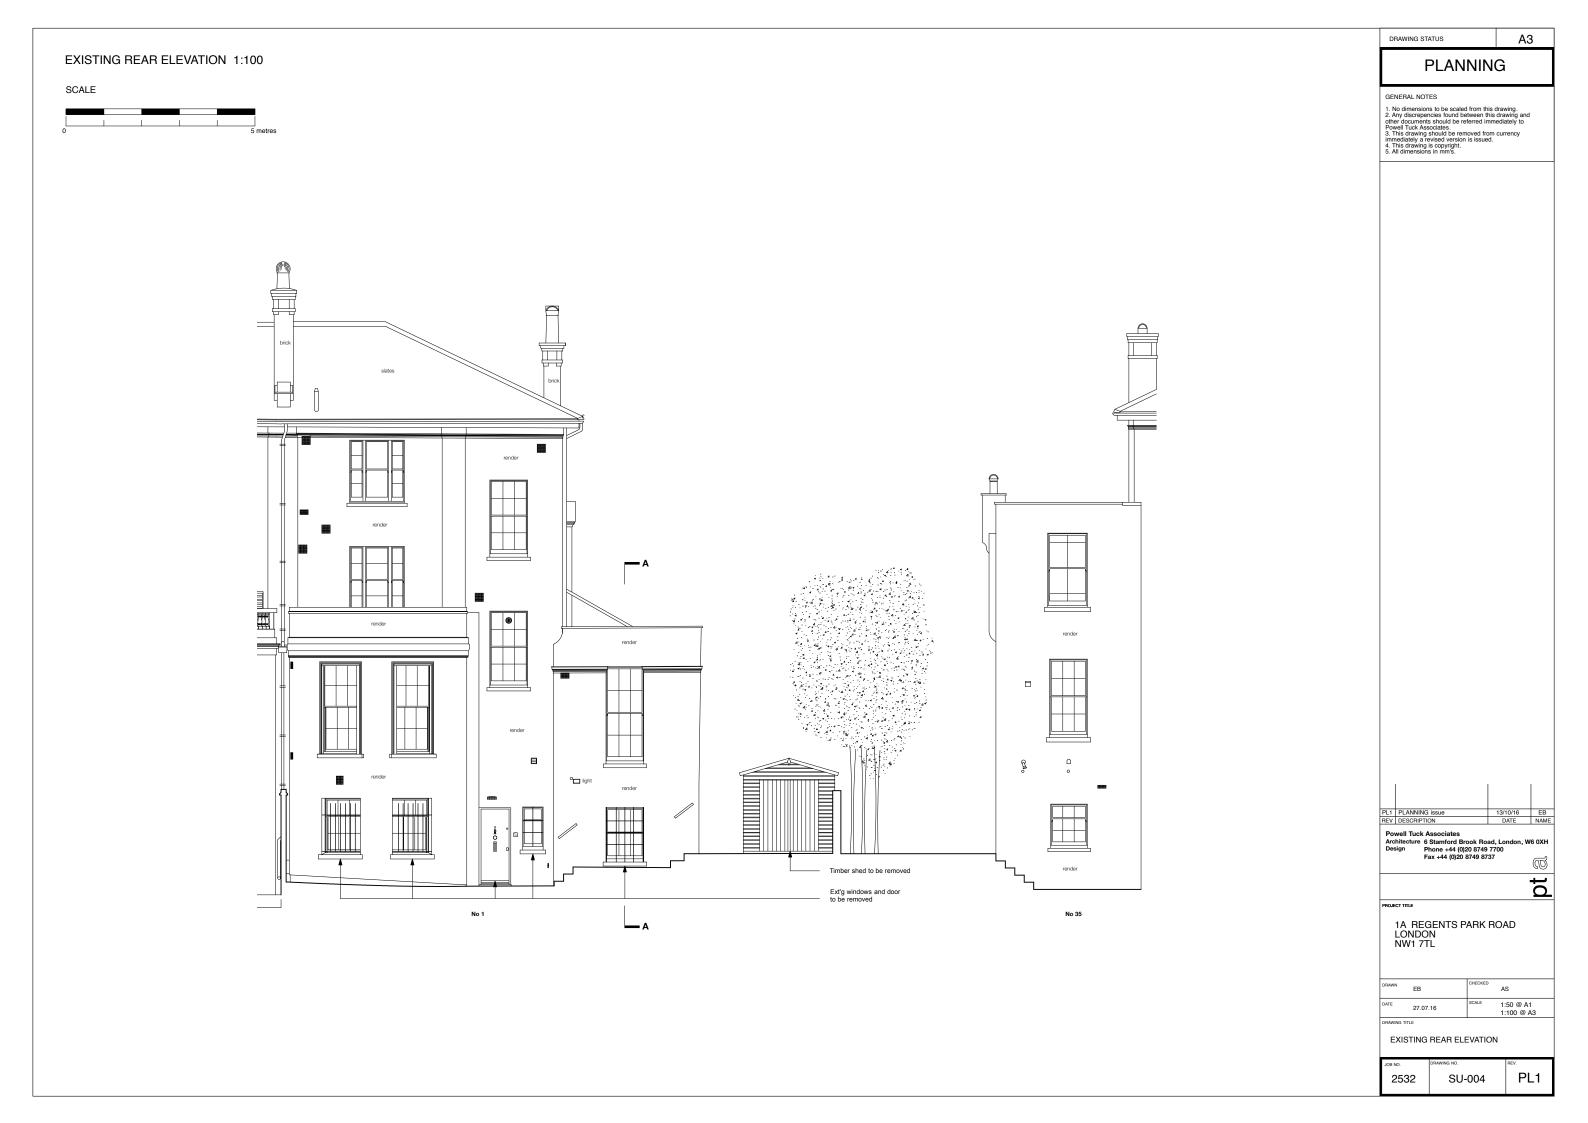

FRONT ELEVATION. 1A REGENTS PARK ROAD.

**PLANNING** 

А3

GENERAL NOTES

DRAWING STATUS

No dimensions to be scaled from this drawing
 Any discrepencies found between this drawing
 ther documents should be referred immediately