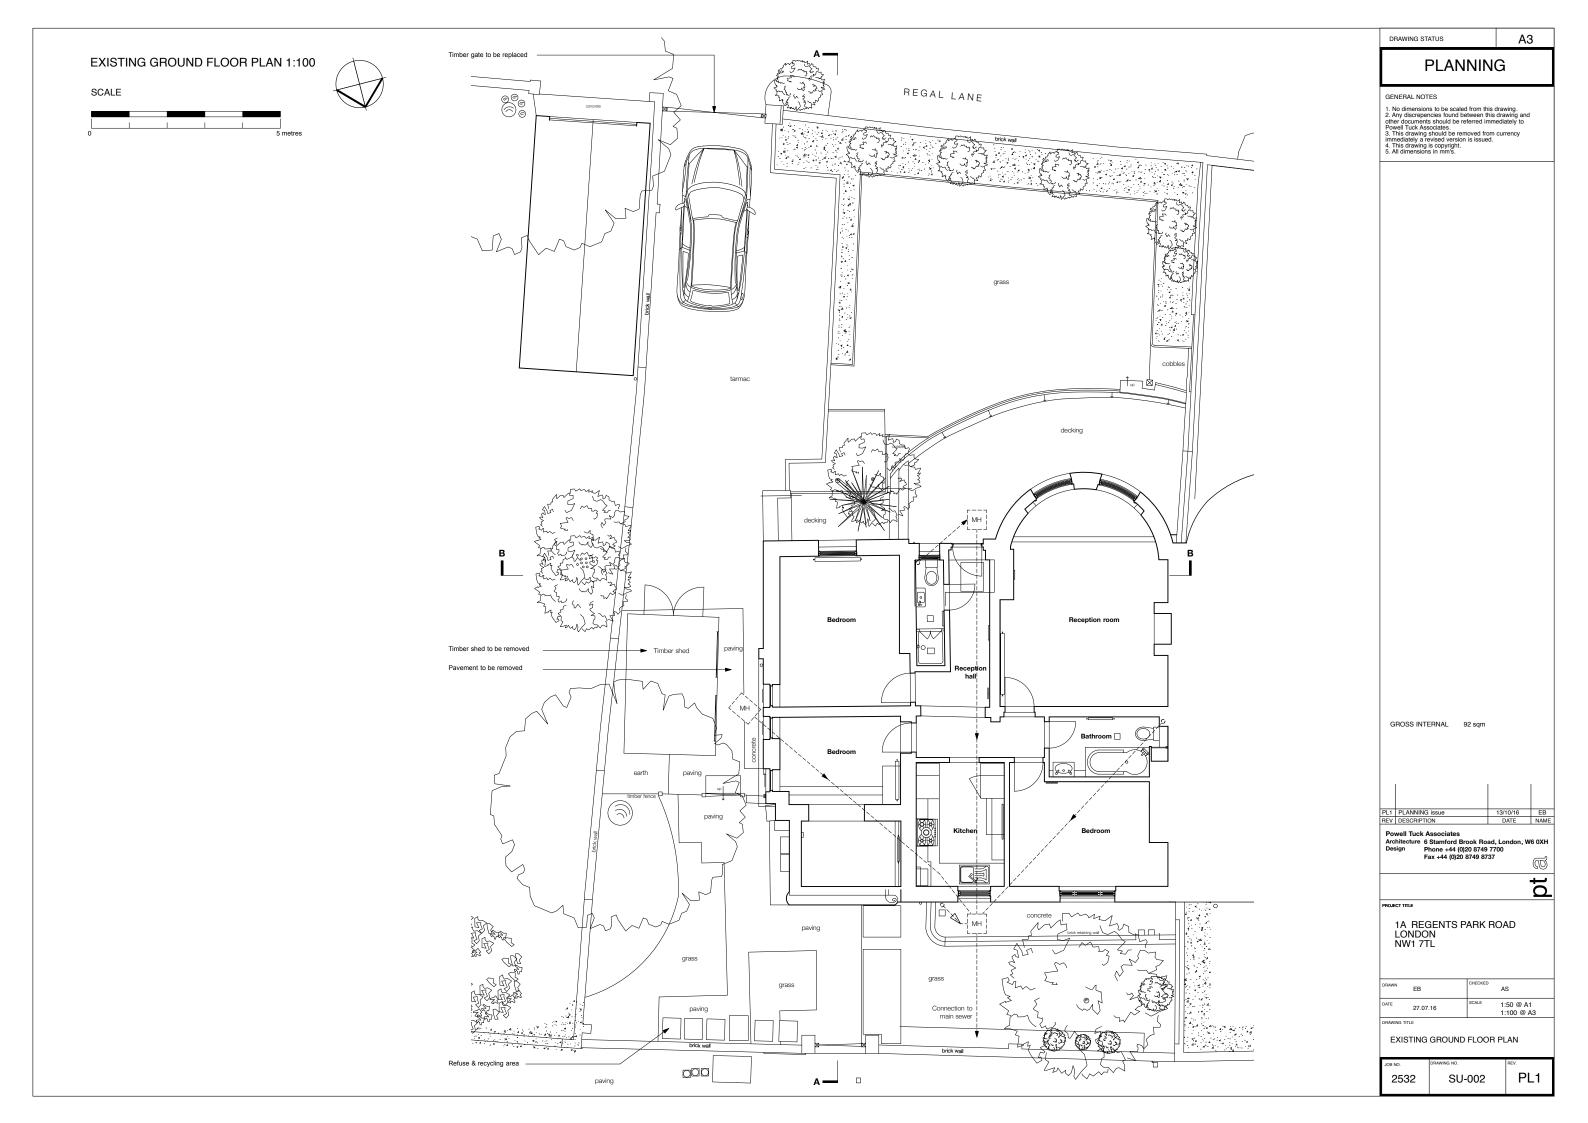

FRONT ELEVATION. 1A REGENTS PARK ROAD.



**PLANNING** 

А3

GENERAL NOTES

DRAWING STATUS

No dimensions to be scaled from this drawing
 Any discrepencies found between this drawing
 ther documents should be referred immediately

This drawing should be removed from cuimmediately a revised version is issued.

This drawing is copy
 All dimensions in mr

PLI PLANNING Issue 13/10/16 EB
REV DESCRIPTION DATE NAME
Powell Tuck Associates
Architecture 6 Stamford Brook Road, London, W6 0XH
Design Phone +44 (0)20 8749 7700
Fax +44 (0)20 8749 8737

PROJECT TITLE

1A REGENTS PARK ROAD LONDON NW1 7TL

DATE 27.07.16 SCALE 1:1250 @ A3

DRAWNG TITLE

EXISTING LOCATION PLAN

DRAWING NO. | PL1 | PL1



EXISTING LOCATION 1:1250

SCALE