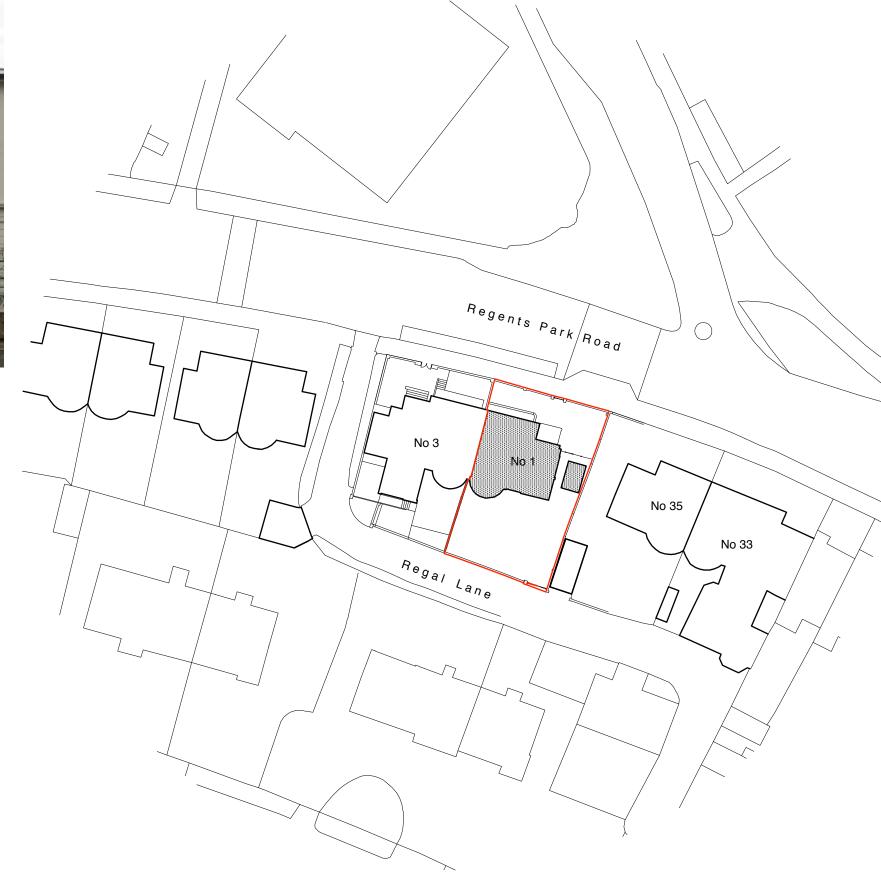

PROJECT TITLE

1A REGENTS PARK ROAD LONDON NW1 7TL

DATE 27.07.16 SCALE 1:1250 @ A3

DRAWNG TITLE

EXISTING LOCATION PLAN

DRAWING NO. | PL1 | PL1

EXISTING LOCATION 1:1250

SCALE