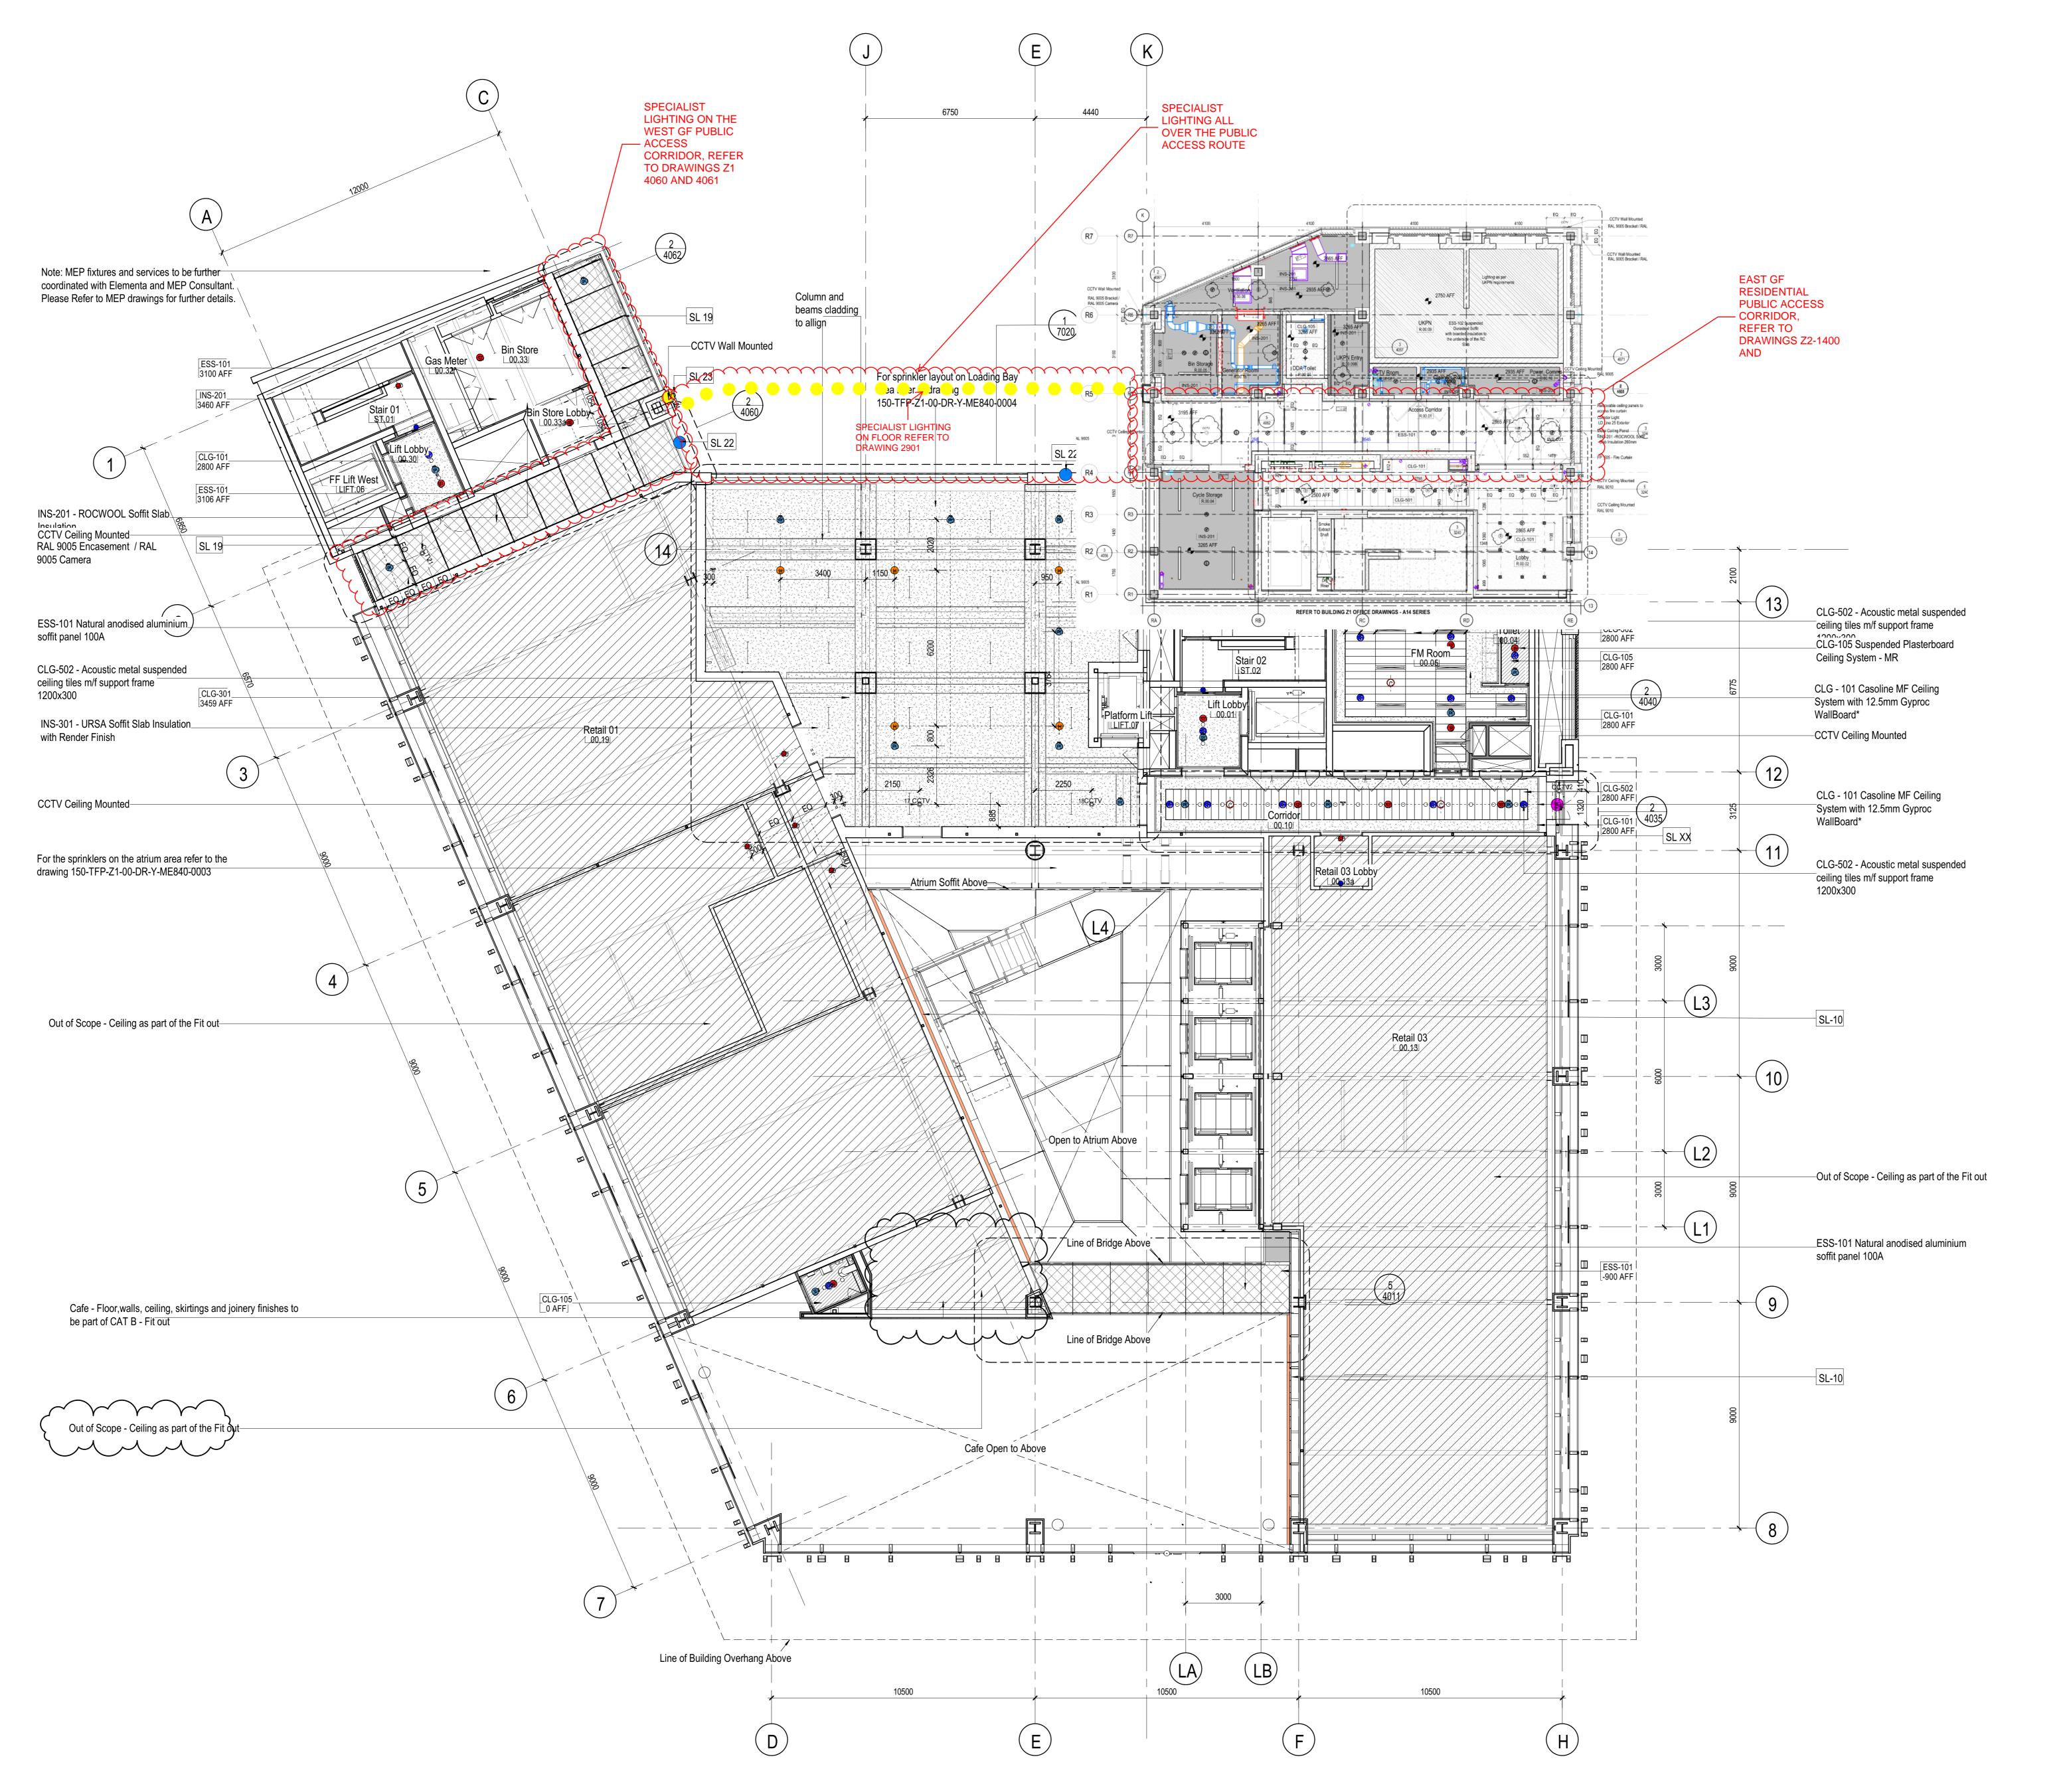

Ground Level RCP

1: 100 Referencing View: 1/ A11Note: Refer A42 Series for Enlarged Toilets Drawings, Refer A43 Series for Enlarged Stair Drawings, Refer A44 Series for Enlarged Lift Drawings

Perkins&Will **DESCRIPTION** — CEILING TYPE 2800 AFF - CEILING HEIGHT TO UNDERSIDE The White Chapel Building 10 Whitechapel High Street, London, E1 8QS DETAIL REFERENCE AND DRAWING NUMBER t +44.20.7466.1000 www.perkinswill.com SETTING OUT POINT This drawing is the property of Perkins+Will UK INDICATES PLASTERBOARD PARTITION Ltd. No disclosure or copy of it may be made CONTINUING ABOVE FINISHED CEILING LEVEL TO without the written permission of Perkins+Will SOFFIT THAT ARE NON-FIRERATED All information, areas, dimensions and datum INDICATES PLASTERBOARD PARTITION levels are subject to detailed survey, detailed CONTINUING ABOVE GLAZED PARTITIONS & design and investigative work. Do not scale FINISHED CEILING LEVEL TO SOFFIT THAT ARE from the drawing. NON-FIRERATED INDICATES FIRE & SMOKE BARRIERS ABOVE CEILING SETTING SOUPPED CEILINGS REFER TO SETTING OUT OF CEILING GRIDS ON DRAWINGS SUSPENDED CEILING TYPES (REFER TO DRAWINGS: NOTE: DOCUMENTS ARE CLG-101 - PLASTERBOARD CEILING ON M/F INCOMPLETE AND MAY NOT BE SUPPORT FRAME. RAL 9010 USED FOR REGULATORY APPROVAL, PERMITTING, OR CONSTRUCTION PURPOSES. CLG-105 - MOISTURE RESISTANT PLASTERBOARD CEILING ON M/F SUPPORT FRAME. RAL 9010 150 Holborn CLG-502 - ACOUSTIC METAL SUSPENDED CEILING TILES ON M/F SUPPORT FRAME. SIZE 1200X300 RAL 9010 CLG - 805 - BESPOKE ACOUSTIC BAFFLE CEILING SYSTEM. BLACK EXPOSED CONCRETE SLAB (DUST SEALER TO CONCRETE SOFFIT) CLG-801 - BARRISOL - RAL 9010 FINISH WITH RECESSED LIGHTING TRACK WITH FIXED AND DIRECTIONAL LIGHTING ON ERCO TRACK. **PARPLUS** ESS-101 NATURAL ANODISED ALUMINIUM SOFFIT PANEL WITH COLOUR 100A CLG-503 ACCESSIBLE CEILING PANELS ECOPHON **WIGMORE STREET** ACCESS C. WHITE (RAL 9010) LONDON W1 INS-201 - ROCWOOL SOFFIT SLAB INSULATION, **KEYPLAN** WITH BOARDED FINISH. RAL 9010 OUT OF SCOPE - CEILING AS PART OF THE FIT O **CEILING EQUIPMENT (REFER TO DRAWINGS):** MEP FIXTURES AND SERVICES TO BE FURTHER COORDINATED WITH ELEMENTA AND MEP CONSULTANT. PLEASE REFER TO MEP DRAWINGS FOR FURTHER DETAILS. **ISSUE CHART** SPOTLIGHT (Refer to SRW drawings for Spec) NOTE: THIS DRAWING NEEDS TO BE LINEAR EXTERIOR LED LIGHTING PRINTED IN COLOUR \_ LINEAR INTERIOR LED LIGHTING LINEAR CEILING MOUNTED LED LIGHTING FIRE ALARM SMOKE DETECTOR PERSON DETECTOR BEACON AND/OR COMBINED WITH SD (Refer to SRW drawings for details) HEAT DETECTOR **EMERGENCY LIGHTING** PUBLIC ADDRESS/ VOICE ALARM WC ALARM INDICATOR EXTRACT DISC STAGE 05 OPTICAL SMOKE DETECTOR STAGE 05 STAGE 05 LINEAR SLOT DIFFUSER STAGE 05 STAGE 05 STAGE 05 CCTV CEILING MOUNTED CAMERAS STAGE 05 STAGE 05 **SPECIALIST LIGHTING (REFER TO DRAWINGS):** STAGE 05 STAGE 05 FOR FITTING SPEC DETAILS PLEASE REFER TO MEP SUBCONSTRACTOR TECHNICAL STAGE 04 2018/09/07 STAGE 04 2018/07/27 SUBMITTALS. STAGE 03 2017/09/22 COMMERCIAL DEVELOPMENT STAGE 03 2017/09/08 STAGE 03 P1.1 ISSUED FOR PRELIM COSTING 2016/09/16 SL1 /1A/1B - EXTERIOR RATED LINEAR OPAL (Perimeter exterior canopy) 07/27/18 SL10 - RECESSED INGROUND LINEAR ULIGHT (GF Atrium wall perimeter and reception) **Job Number** 325424 SL19 -CEILING MID LUMINAIRE (Undercoft Access Corridor West Core) SL22 - WALL MOUNTED EXTERIOR LUMINAIRE - SILVER Checker (Entry on Access Corridor West Core) SL23 - WALL MOUNTED EXTERIOR LUMINAIRE - SILVER CDE STATUS (Fixed on high level GRC panels) **STAGE 05 - FOR CONSTRUCTION** UNDERCROFT DOWNLIGHTER - WHITE (Entry on Access Corridor East Core) RESIDENTIAL DEVELOPMENT **RCP Ground Floor** ALSO REFER TO RESIDENTIAL SCOPE OF DRAWINGS SL22 A - WALL MOUNTED EXTERIOR LUMINAIRE - BLACK ANODISED SHEET NUMBER (Residential GF) SL23 - WALL MOUNTED EXTERIOR LUMINAIRE - SILVER (Fixed on high level GRC panels) 150PWAZ1 00DR A 1400 OTHER CONSIDERATIONS