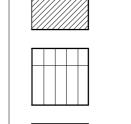

CLG-502 - ACOUSTIC METAL SUSPENDED CEILING TILES ON M/F SUPPORT FRAME. SIZE 1200X300

CEILING ON M/F SUPPORT FRAME. RAL 9010

EXPOSED CONCRETE SLAB

(DUST SEALER TO CONCRETE SOFFIT)

CLG-801 - BARRISOL - RAL 9010 FINISH WITH RECESSED LIGHTING TRACK WITH FIXED AND DIRECTIONAL LIGHTING ON ERCO TRACK. RAL 9010