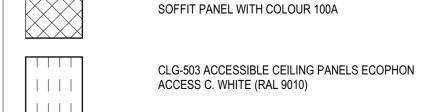

SUSPENDED CEILINGS CEILING SETTING OUT

REFER TO SETTING OUT OF CEILING GRIDS ON DRAWINGS

SUSPENDED CEILING TYPES (REFER TO DRAWINGS: CLG-101 - PLASTERBOARD CEILING ON M/F SUPPORT FRAME. RAL 9010

CLG-105 - MOISTURE RESISTANT PLASTERBOARD