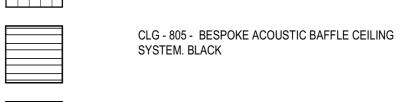

CLG-502 - ACOUSTIC METAL SUSPENDED CEILING TILES ON M/F SUPPORT FRAME. SIZE 1200X300

CEILING ON M/F SUPPORT FRAME. RAL 9010

EXPOSED CONCRETE SLAB

(DUST SEALER TO CONCRETE SOFFIT)

CLG-801 - BARRISOL - RAL 9010 FINISH WITH RECESSED LIGHTING TRACK WITH FIXED AND DIRECTIONAL LIGHTING ON ERCO TRACK. RAL 9010