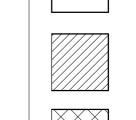

ESS-101 NATURAL ANODISED ALUMINIUM SOFFIT PANEL WITH COLOUR 100A

OUT OF SCOPE - CEILING AS PART OF THE FIT OUT

MEP FIXTURES AND SERVICES TO BE FURTHER COORDINATED WITH ELEMENTA AND MEP CONSULTANT. PLEASE REFER TO MEP DRAWINGS FOR FURTHER DETAILS.