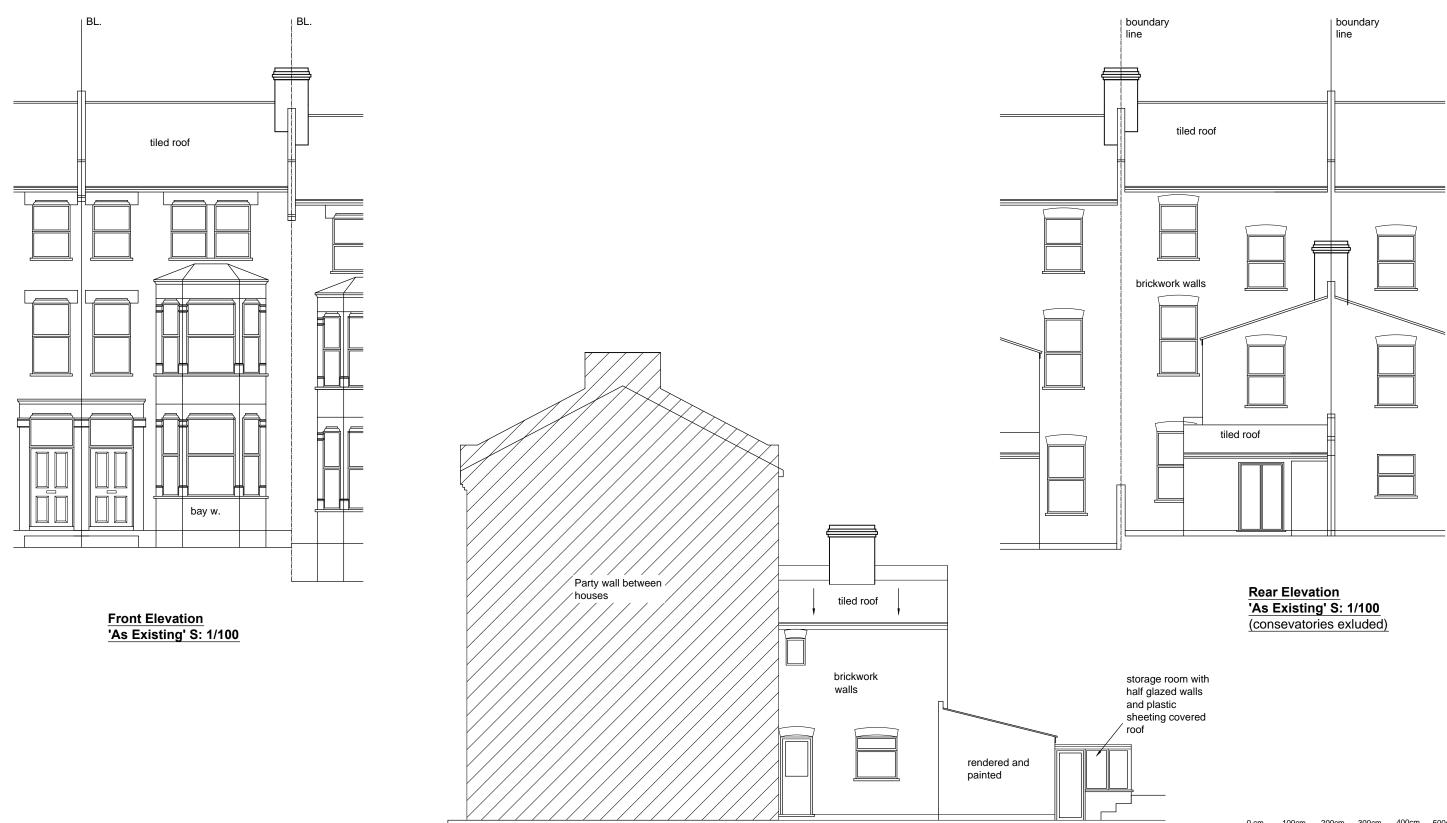

Back Addition Side Elevation 'As Existing' S: 1/100

0 cm 100cm 200cm 300cm 400cm 500cm SCALE: -

| uilding Design<br>hridge Gardens<br>on N13 4LA<br>20 88828232<br>9guran.net | Project: Loft extension<br><u>Title:</u> Elevations 'As existing'<br><u>Address:</u> 49 Lupton Street<br>London NW5 2HS | Scales: 1/100@ A3<br>Date: June 2021<br>Drawing no: 71269L/2 |
|-----------------------------------------------------------------------------|-------------------------------------------------------------------------------------------------------------------------|--------------------------------------------------------------|
| gurunnet                                                                    | London NW3 2H3                                                                                                          |                                                              |