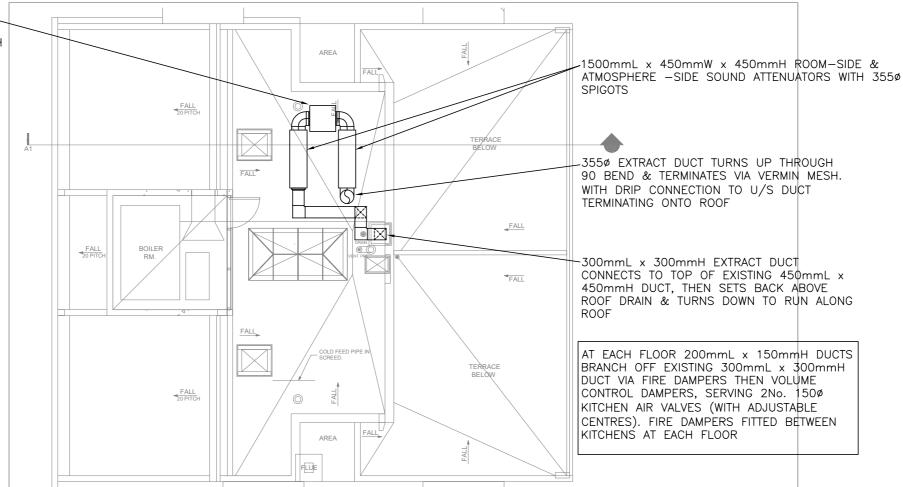

HELIOS GBW-EC355 EXTRACT FAN (1500mmL x 450mmW x 450mmH, INCLUDING OUTDOOR TOP HAT, & WITH 355Ø SPIGOTS) RUN AT 240 LITRES/SECOND AT 230Pa. FAN TO RUN UNDER DICTATES OF ITS OWN CONTROLS. POWER SUPPLY CABLE EXTENDED FROM EXISTING LANDLORD'S DISTRIBUTION BOARD TO SERVE FAN. CABLE MOUNTED ON CABLE TRAY WITHIN SERVICES RISER & ON ROOF

ALL PLANT ITEMS, DUCTS & FIXINGS TO BE SUITABLE FOR EXTERNAL CONDITIONS & FITTED WITH ANTI-VIBRATION MOUNTS

ALL PLANT ITEMS, INCLUDING FAN, FIRE DAMPERS & VOLUME CONTROL DAMPERS TO BE FULLY ACCESSIBLE FOR FUTURE MAINTENANCE. FIRE DAMPER ACCESS INCLUDES ACCESS PANELS IN CEILINGS/WALLS & CORRESPONDING ACCESS HATCHES IN DUCTS

## NOTES:-

- 1. FAN TO BE INSTALLED IN ACCORDANCE WITH MANUFACTURER'S RECOMMENDATIONS
- 2. VENTILATION DUCTWORK & ANCILLARIES TO BE INSTALLED IN ACCORDANCE WITH DW143, DW144 & ALL OTHER RELEVANT BRITISH STANDARDS
- 3. SYSTEM TO OPERATE CONTINUOUSLY UNDER THE DICTATES OF THE FANS PROPRIETARY CONTROLS. SYSTEM SIZED TO PROVIDE EXTRACT VENTILATION EXCEEDING MINIMUM REQUIREMENTS OF BUILDING REGULATIONS APP. DOC. PART F DESIGN DUTY OF 30 LITRES/SECOND PER KITCHEN
- 4. THE CONTRACTOR IS RESPONSIBLE FOR ALL COORDINATION
- DO NOT USE THIS DRAWING FOR SETTING OUT INFORMATION — REFER TO ARCHITECT'S DETAILS