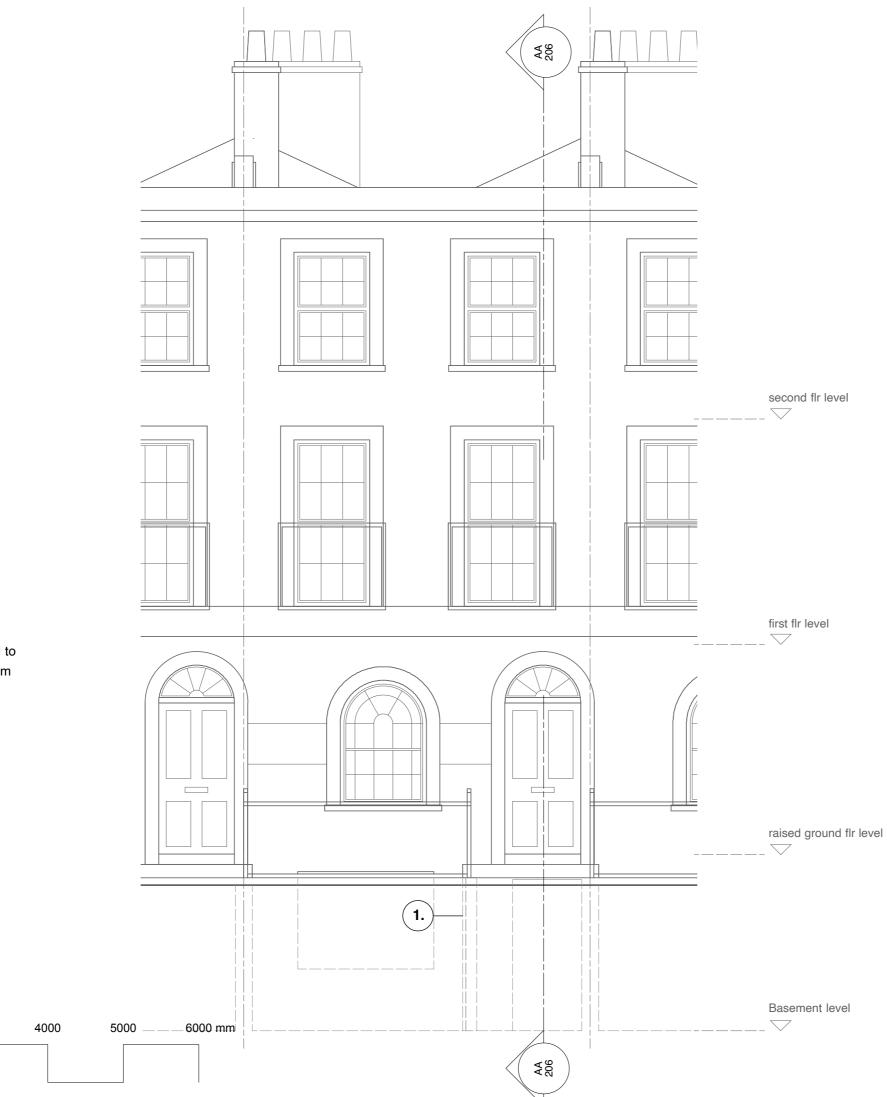

Key:

0

1000

2000

3000

 Area below entry landing enclosed to provide access to vault storage from basement bedroom

Revisions

| For planning                                                                                                                                         |                                      |
|------------------------------------------------------------------------------------------------------------------------------------------------------|--------------------------------------|
| ALC 209                                                                                                                                              | Front Elevation as proposed          |
| Scale 1:50 @ A3                                                                                                                                      |                                      |
| April 2021                                                                                                                                           | 111 Arlington Road<br>London NW1 7LE |
| Appleton Weiner                                                                                                                                      |                                      |
| 19 Wallace Road London N1 2PG<br>Telephone 020 7253 8387<br>ALL DIMENSIONS TO BE CHECKED ON STE.<br>DISCREMANCES TO BE REFERENCE TO APPLETON WEINER. |                                      |
| DO NOT SCALE OFF THIS DRAWING.<br>ALL DRAWINGS RETAIN APPLETON WEINER COPYRIGHT ©                                                                    |                                      |