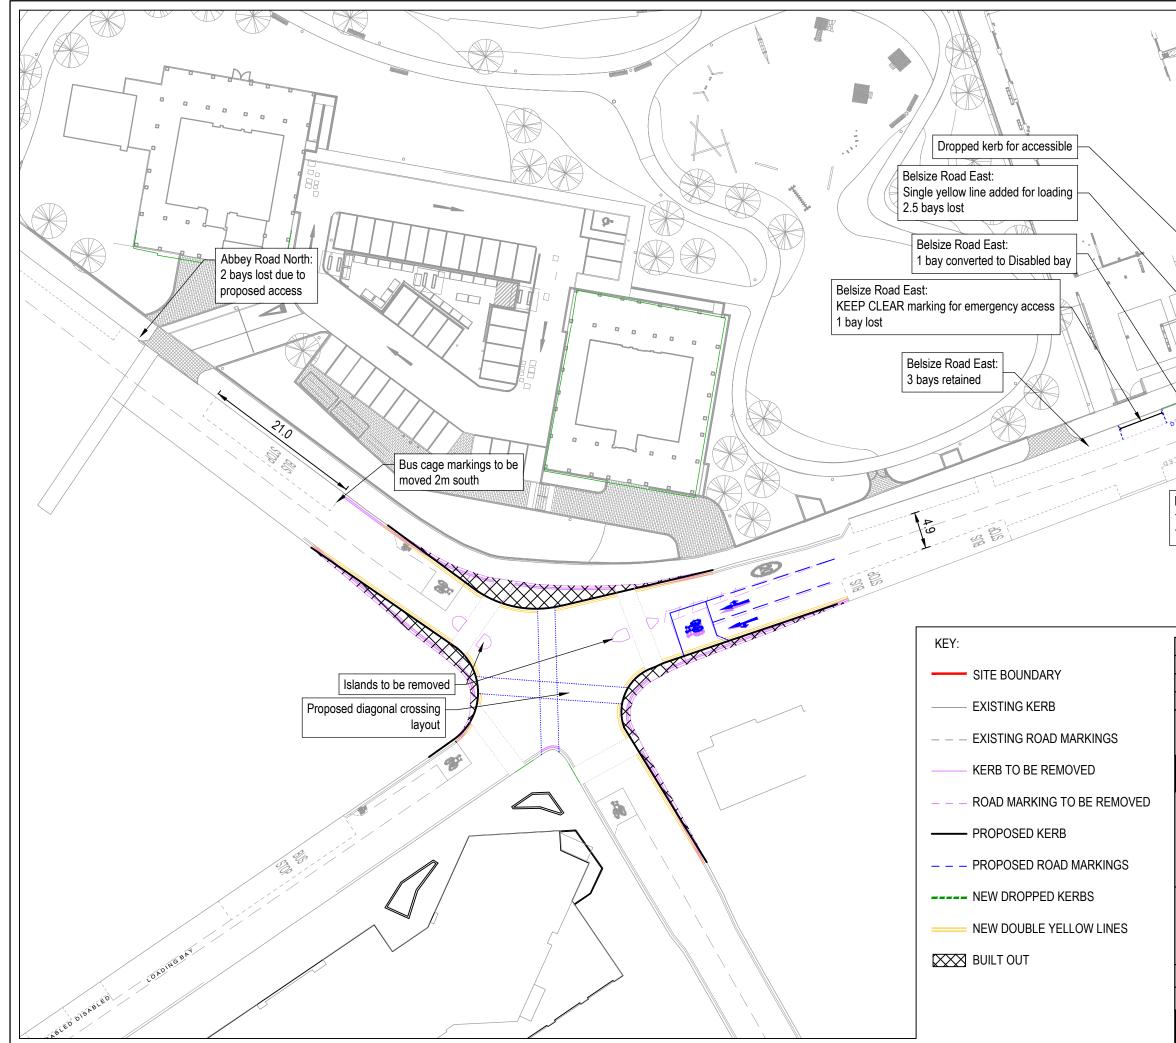

| Belsize Road East:<br>1 Ambulance bay gained<br>15 bays lost                                                                                                                                     |                                                                                                                                                      |  |
|--------------------------------------------------------------------------------------------------------------------------------------------------------------------------------------------------|------------------------------------------------------------------------------------------------------------------------------------------------------|--|
|                                                                                                                                                                                                  |                                                                                                                                                      |  |
|                                                                                                                                                                                                  |                                                                                                                                                      |  |
|                                                                                                                                                                                                  |                                                                                                                                                      |  |
|                                                                                                                                                                                                  |                                                                                                                                                      |  |
| Mark Revision SCALING NOTE: <u>Do not</u> scale this drawing - any errors or o                                                                                                                   | missions shall be reported to Stantec without delay.                                                                                                 |  |
| UTILITIES NOTE: The position of any existing public or priva<br>drawing is believed to be correct, but no warranty to this is ex<br>be present but not shown. The Contractor is therefore advise | pressed or implied. Other such plant or apparatus may also<br>ed to undertake their own investigation where the presence                             |  |
| of any existing sewers, services, plant or apparatus may affect their operations. Drawing Issue Status                                                                                           |                                                                                                                                                      |  |
| FOR INFORMATION                                                                                                                                                                                  |                                                                                                                                                      |  |
| ABBEY ROAD, PHASE 2<br>EXISTING AND PROPOSED LAYOUT                                                                                                                                              |                                                                                                                                                      |  |
| Client                                                                                                                                                                                           |                                                                                                                                                      |  |
| WATES                                                                                                                                                                                            | Stantec                                                                                                                                              |  |
| Date of 1st Issue Designed Drawn<br>01.07.2021 - JAD                                                                                                                                             | stantec.com/uk                                                                                                                                       |  |
| A3 Scale Checked Approved 1:500 ML MD                                                                                                                                                            | Copyright reserved<br>The copyrights to all designs and drawings are the property of Stantec.<br>Reproduction or use for any purpose other than that |  |
| Drawing Number Revision 46830/5501/013                                                                                                                                                           | authorised by Stantec is forbidden.<br>LONDON<br>Tel: 020 3824 6600                                                                                  |  |
|                                                                                                                                                                                                  |                                                                                                                                                      |  |