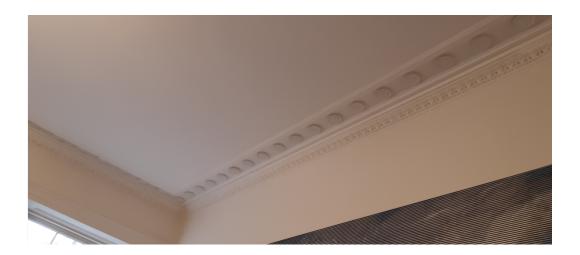

5. The kitchen has both false walls and a lowered ceiling with modern cornice. The window architrave appears original.

6. The original cornice in first floor living room – to remain *in situ*.

| <b>Delegated Re</b>                                                                                                                                                                                                                                                                                                                         | port         | Analysis sheet     |      | Expiry Date:                 | 01/07/2021 |  |
|---------------------------------------------------------------------------------------------------------------------------------------------------------------------------------------------------------------------------------------------------------------------------------------------------------------------------------------------|--------------|--------------------|------|------------------------------|------------|--|
| (Members Briefin                                                                                                                                                                                                                                                                                                                            | ıg)          | N/A / attached     |      | Consultation<br>Expiry Date: | 11/04/2021 |  |
| Officer                                                                                                                                                                                                                                                                                                                                     |              |                    | App  | lication Numbe               | r(s)       |  |
| Rose Todd                                                                                                                                                                                                                                                                                                                                   |              |                    | 2021 | 1/0574/L                     |            |  |
| Application Address                                                                                                                                                                                                                                                                                                                         |              |                    | Dra  | wing Numbers                 |            |  |
| Flat C, 25 Fitzroy Square<br>W1T 6ER                                                                                                                                                                                                                                                                                                        |              |                    | Refe | er to Draft Decision         | n Notice   |  |
| PO 3/4 Area Tea                                                                                                                                                                                                                                                                                                                             | m Signature  | C&UD               | Aut  | horised Officer              | Signature  |  |
|                                                                                                                                                                                                                                                                                                                                             |              |                    |      |                              |            |  |
| Proposal(s)                                                                                                                                                                                                                                                                                                                                 |              |                    |      |                              |            |  |
| Internal alterations and reorganisation of layout including relocation of internal entrance to the flat onto the shared stairwell at first floor level. Reopening of the original doorway into the living room from the hallway and creation of WC at first floor. Replacement of internal staircase from first to second floor (Class C3). |              |                    |      |                              |            |  |
| Recommendation:                                                                                                                                                                                                                                                                                                                             | Grant Listed | l Building Consent |      |                              |            |  |
| Application Type:                                                                                                                                                                                                                                                                                                                           | Listed build | ing consent        |      |                              |            |  |

### 2. Revisions

- 2.1. During the course of the assessment revisions to the proposed scheme were requested. The revision made to the proposed scheme can be summarised as follows:
  - The ceiling and cornice in the front first floor living room has been shown to be part of the original early 19<sup>th</sup> century decoration scheme and therefore it has been agreed that this particular detail will be retained unmodified.

4 Notwithstanding the details as shown on the approved drawings/information submitted, nothing in this permission grants consent for the alteration or removal of the cornice present in the first floor living/dining room. This original feature should be retained and unmodified.