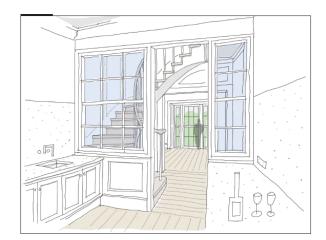

Original staircase between ground and first floor (external to Flat C)

Existing 1980s staircase to be replaced

3. Proposed stair to replace the existing 1980s staircase.

4. Proposed and existing doorway from the kitchen into the central lobby.

5. The kitchen has both false walls and a lowered ceiling with modern cornice. The window architrave appears original.

6. The original cornice in first floor living room – to remain *in situ*.

| <b>Delegated Re</b>                                                                                                                                                                                                                                                                                                                         | port         | Analysis sheet     |      | Expiry Date:                 | 01/07/2021 |  |
|---------------------------------------------------------------------------------------------------------------------------------------------------------------------------------------------------------------------------------------------------------------------------------------------------------------------------------------------|--------------|--------------------|------|------------------------------|------------|--|
| (Members Briefin                                                                                                                                                                                                                                                                                                                            | ıg)          | N/A / attached     |      | Consultation<br>Expiry Date: | 11/04/2021 |  |
| Officer                                                                                                                                                                                                                                                                                                                                     |              |                    | App  | lication Numbe               | r(s)       |  |
| Rose Todd                                                                                                                                                                                                                                                                                                                                   |              |                    | 2021 | 1/0574/L                     |            |  |
| Application Address                                                                                                                                                                                                                                                                                                                         |              |                    | Dra  | wing Numbers                 |            |  |
| Flat C, 25 Fitzroy Square<br>W1T 6ER                                                                                                                                                                                                                                                                                                        |              |                    | Refe | er to Draft Decision         | n Notice   |  |
| PO 3/4 Area Tea                                                                                                                                                                                                                                                                                                                             | m Signature  | C&UD               | Aut  | horised Officer              | Signature  |  |
|                                                                                                                                                                                                                                                                                                                                             |              |                    |      |                              |            |  |
| Proposal(s)                                                                                                                                                                                                                                                                                                                                 |              |                    |      |                              |            |  |
| Internal alterations and reorganisation of layout including relocation of internal entrance to the flat onto the shared stairwell at first floor level. Reopening of the original doorway into the living room from the hallway and creation of WC at first floor. Replacement of internal staircase from first to second floor (Class C3). |              |                    |      |                              |            |  |
| Recommendation:                                                                                                                                                                                                                                                                                                                             | Grant Listed | l Building Consent |      |                              |            |  |
| Application Type:                                                                                                                                                                                                                                                                                                                           | Listed build | ing consent        |      |                              |            |  |