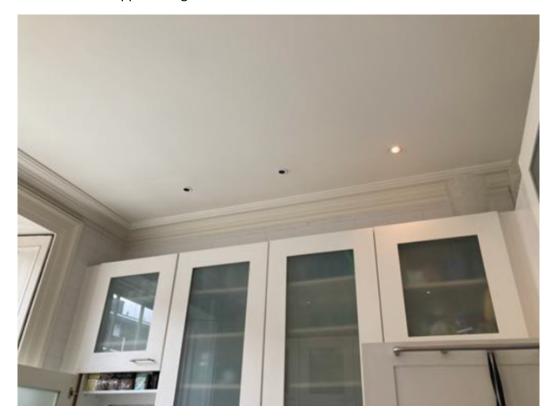

5. The kitchen has both false walls and a lowered ceiling with modern cornice. The window architrave appears original.

6. The original cornice in first floor living room – to remain *in situ*.

| <b>Delegated Re</b>                                                                                                                                                                                                                                                                                                                         | port         | Analysis sheet     |      | Expiry Date:                 | 01/07/2021 |  |
|---------------------------------------------------------------------------------------------------------------------------------------------------------------------------------------------------------------------------------------------------------------------------------------------------------------------------------------------|--------------|--------------------|------|------------------------------|------------|--|
| (Members Briefin                                                                                                                                                                                                                                                                                                                            | ıg)          | N/A / attached     |      | Consultation<br>Expiry Date: | 11/04/2021 |  |
| Officer                                                                                                                                                                                                                                                                                                                                     |              |                    | App  | lication Numbe               | r(s)       |  |
| Rose Todd                                                                                                                                                                                                                                                                                                                                   |              |                    | 2021 | 1/0574/L                     |            |  |
| Application Address                                                                                                                                                                                                                                                                                                                         |              |                    | Dra  | wing Numbers                 |            |  |
| Flat C, 25 Fitzroy Square<br>W1T 6ER                                                                                                                                                                                                                                                                                                        |              |                    | Refe | er to Draft Decision         | n Notice   |  |
| PO 3/4 Area Tea                                                                                                                                                                                                                                                                                                                             | m Signature  | C&UD               | Aut  | horised Officer              | Signature  |  |
|                                                                                                                                                                                                                                                                                                                                             |              |                    |      |                              |            |  |
| Proposal(s)                                                                                                                                                                                                                                                                                                                                 |              |                    |      |                              |            |  |
| Internal alterations and reorganisation of layout including relocation of internal entrance to the flat onto the shared stairwell at first floor level. Reopening of the original doorway into the living room from the hallway and creation of WC at first floor. Replacement of internal staircase from first to second floor (Class C3). |              |                    |      |                              |            |  |
| Recommendation:                                                                                                                                                                                                                                                                                                                             | Grant Listed | l Building Consent |      |                              |            |  |
| Application Type:                                                                                                                                                                                                                                                                                                                           | Listed build | ing consent        |      |                              |            |  |