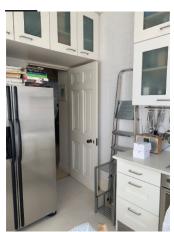

5. The kitchen has both false walls and a lowered ceiling with modern cornice. The window architrave appears original.

6. The original cornice in first floor living room – to remain *in situ*.

| <b>Delegated Re</b>                                                                                                                                                                                                                                                                                                                         | port         | Analysis sheet     |      | Expiry Date:                 | 01/07/2021 |  |
|---------------------------------------------------------------------------------------------------------------------------------------------------------------------------------------------------------------------------------------------------------------------------------------------------------------------------------------------|--------------|--------------------|------|------------------------------|------------|--|
| (Members Briefin                                                                                                                                                                                                                                                                                                                            | ıg)          | N/A / attached     |      | Consultation<br>Expiry Date: | 11/04/2021 |  |
| Officer                                                                                                                                                                                                                                                                                                                                     |              |                    | App  | lication Numbe               | r(s)       |  |
| Rose Todd                                                                                                                                                                                                                                                                                                                                   |              |                    | 2021 | 1/0574/L                     |            |  |
| Application Address                                                                                                                                                                                                                                                                                                                         |              |                    | Dra  | wing Numbers                 |            |  |
| Flat C, 25 Fitzroy Square<br>W1T 6ER                                                                                                                                                                                                                                                                                                        |              |                    | Refe | er to Draft Decision         | n Notice   |  |
| PO 3/4 Area Tea                                                                                                                                                                                                                                                                                                                             | m Signature  | C&UD               | Aut  | horised Officer              | Signature  |  |
|                                                                                                                                                                                                                                                                                                                                             |              |                    |      |                              |            |  |
| Proposal(s)                                                                                                                                                                                                                                                                                                                                 |              |                    |      |                              |            |  |
| Internal alterations and reorganisation of layout including relocation of internal entrance to the flat onto the shared stairwell at first floor level. Reopening of the original doorway into the living room from the hallway and creation of WC at first floor. Replacement of internal staircase from first to second floor (Class C3). |              |                    |      |                              |            |  |
| Recommendation:                                                                                                                                                                                                                                                                                                                             | Grant Listed | l Building Consent |      |                              |            |  |
| Application Type:                                                                                                                                                                                                                                                                                                                           | Listed build | ing consent        |      |                              |            |  |