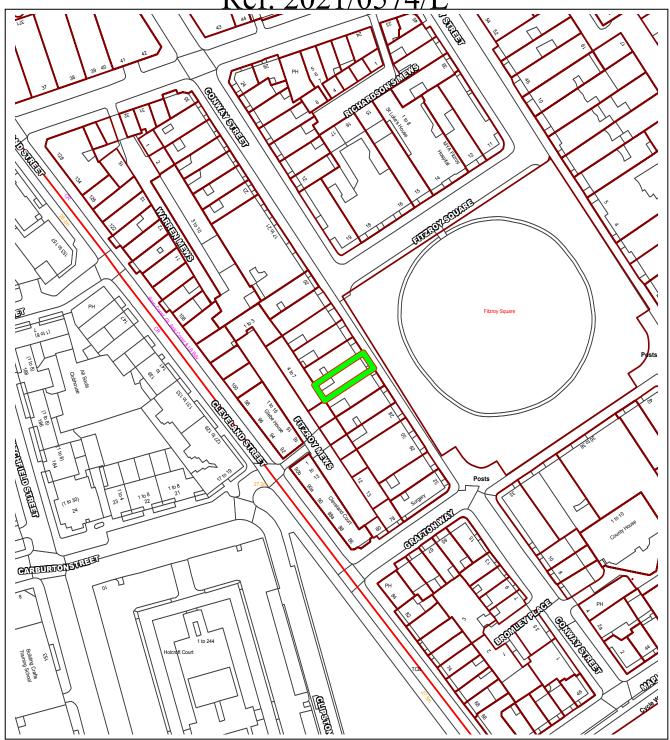

Flat C, 25 Fitzroy Square, W1T 6ER – Ref. 2021/0574/L

This material has been reproduced from Ordnance Survey digital map data with the permission of the controller of Her Majesty's Stationery Office, © Crown Copyright.