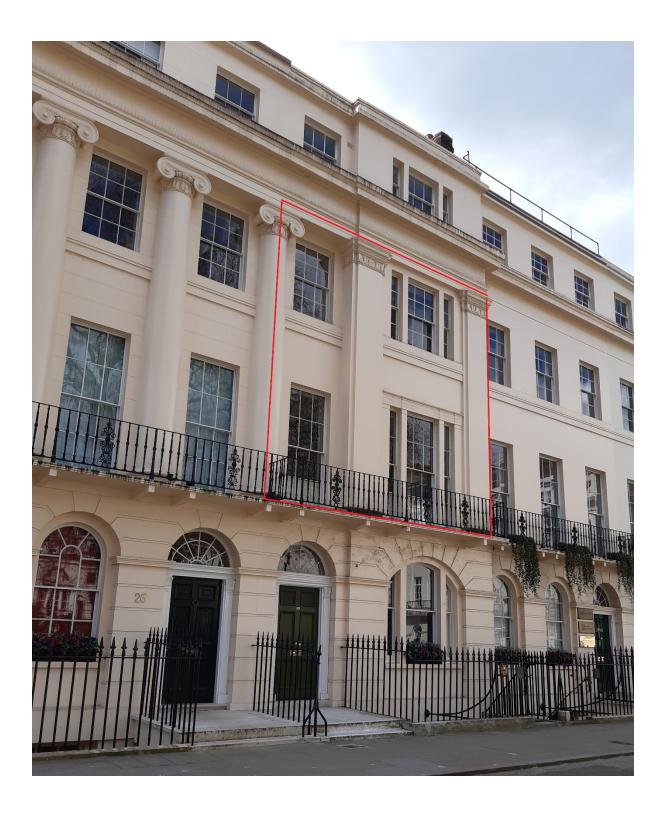

## Photographs:

1. Front elevation (red line indicates the extent of Flat C)

2. Staircase - comparison of original staircase from Ground to First Floor and 1980s staircase introduced at the time the property was converted to 4 flats.