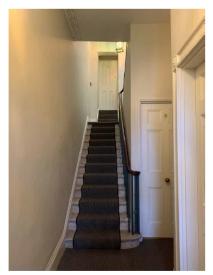

## Photographs:

1. Front elevation (red line indicates the extent of Flat C)

2. Staircase - comparison of original staircase from Ground to First Floor and 1980s staircase introduced at the time the property was converted to 4 flats.

Original staircase between ground and first floor (external to Flat C)

Existing 1980s staircase to be replaced

3. Proposed stair to replace the existing 1980s staircase.

4. Proposed and existing doorway from the kitchen into the central lobby.