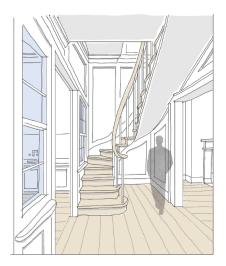

## Photographs:

1. Front elevation (red line indicates the extent of Flat C)

2. Staircase - comparison of original staircase from Ground to First Floor and 1980s staircase introduced at the time the property was converted to 4 flats.

Original staircase between ground and first floor (external to Flat C)

Existing 1980s staircase to be replaced

3. Proposed stair to replace the existing 1980s staircase.

4. Proposed and existing doorway from the kitchen into the central lobby.