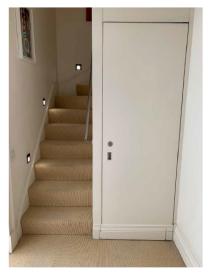

Original staircase between ground and first floor (external to Flat C)

Existing 1980s staircase to be replaced

3. Proposed stair to replace the existing 1980s staircase.

4. Proposed and existing doorway from the kitchen into the central lobby.