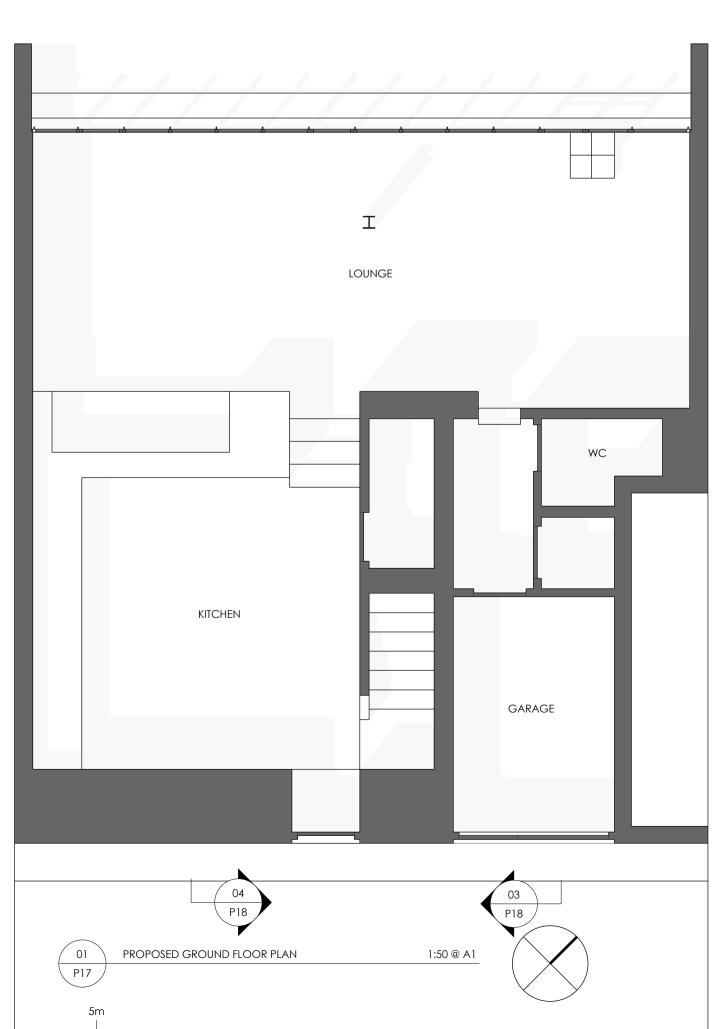

LEGEND

01. PPC aluminium glazing system. Colour to match the Corten cladding.

02. Corten cladding.

03. Corten capping.

05. Single ply roofing membrane with white gravel finish.

06. Existing glazing removed (existing glazing bars retained). New insulated solid roof with a liquid membrane roof finish.

07. Renewing the existing diagonal skylight double glazed patent glazing and 6No. openers.

Rev Date Comment

Do not scale from this drawing
All dimensions are to be checked on site
Architect to be informed of any discrepancies