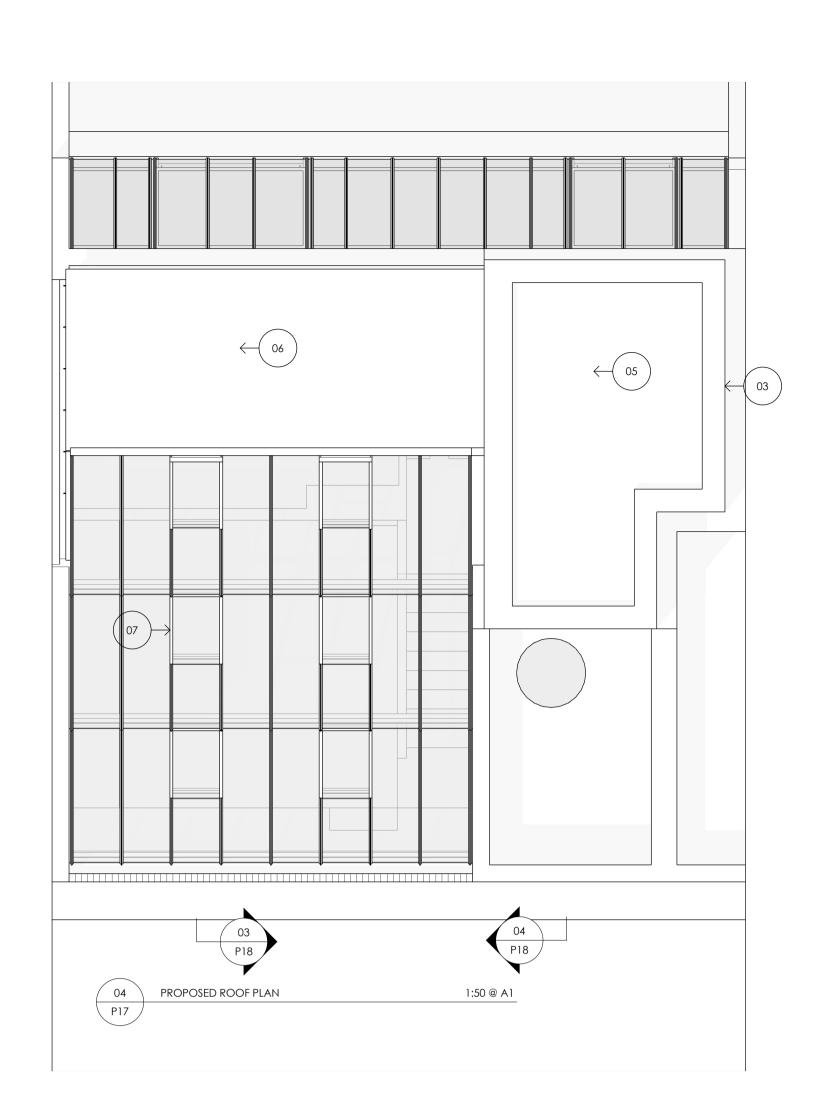

LEGEND

01. PPC aluminium glazing system. Colour to match the Corten cladding.

02. Corten cladding.

03. Corten capping.

05. Single ply roofing membrane with white gravel finish.

06. Existing glazing removed (existing glazing bars retained). New insulated solid roof with a liquid membrane roof finish.

07. Renewing the existing diagonal skylight double glazed patent glazing and 6No. openers.

Rev Date Comment

Do not scale from this drawing
All dimensions are to be checked on site
Architect to be informed of any discrepancies