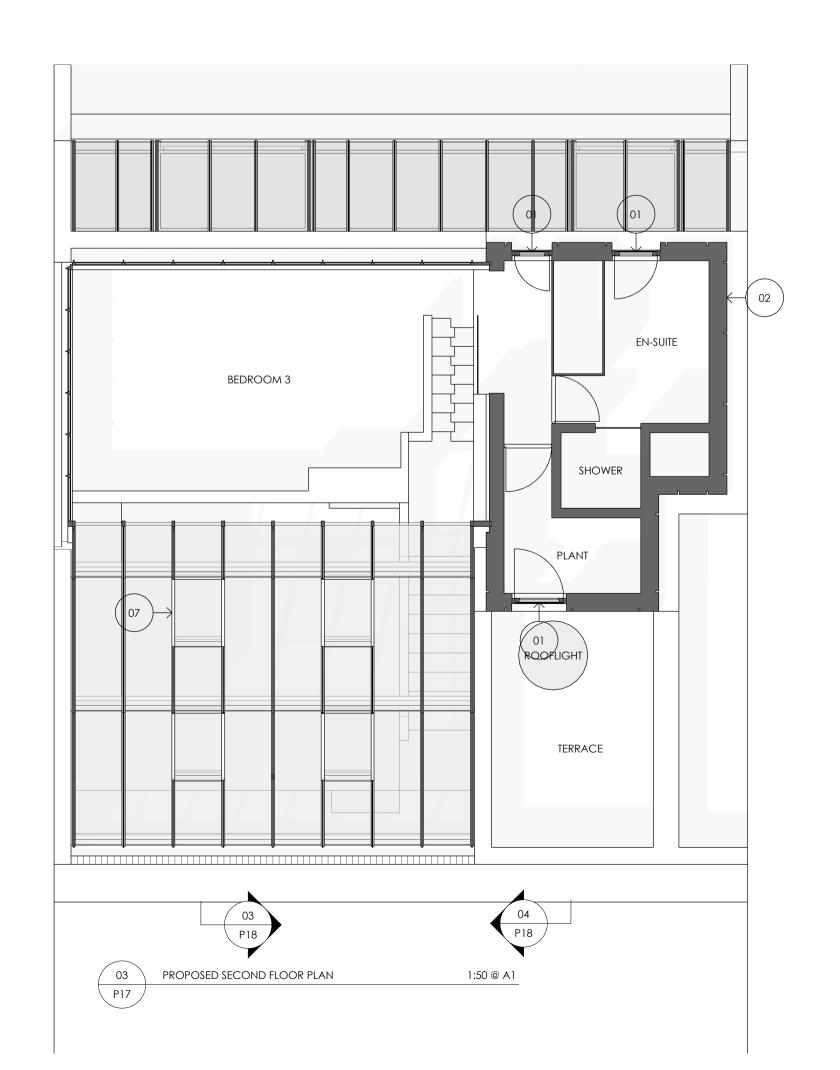

LEGEND

01. PPC aluminium glazing system. Colour to match the Corten cladding.

02. Corten cladding.

03. Corten capping.

05. Single ply roofing membrane with white gravel finish.

06. Existing glazing removed (existing glazing bars retained). New insulated solid roof with a liquid membrane roof finish.

07. Renewing the existing diagonal skylight double glazed patent glazing and 6No. openers.

Rev Date Comment

Do not scale from this drawing
All dimensions are to be checked on site
Architect to be informed of any discrepancies