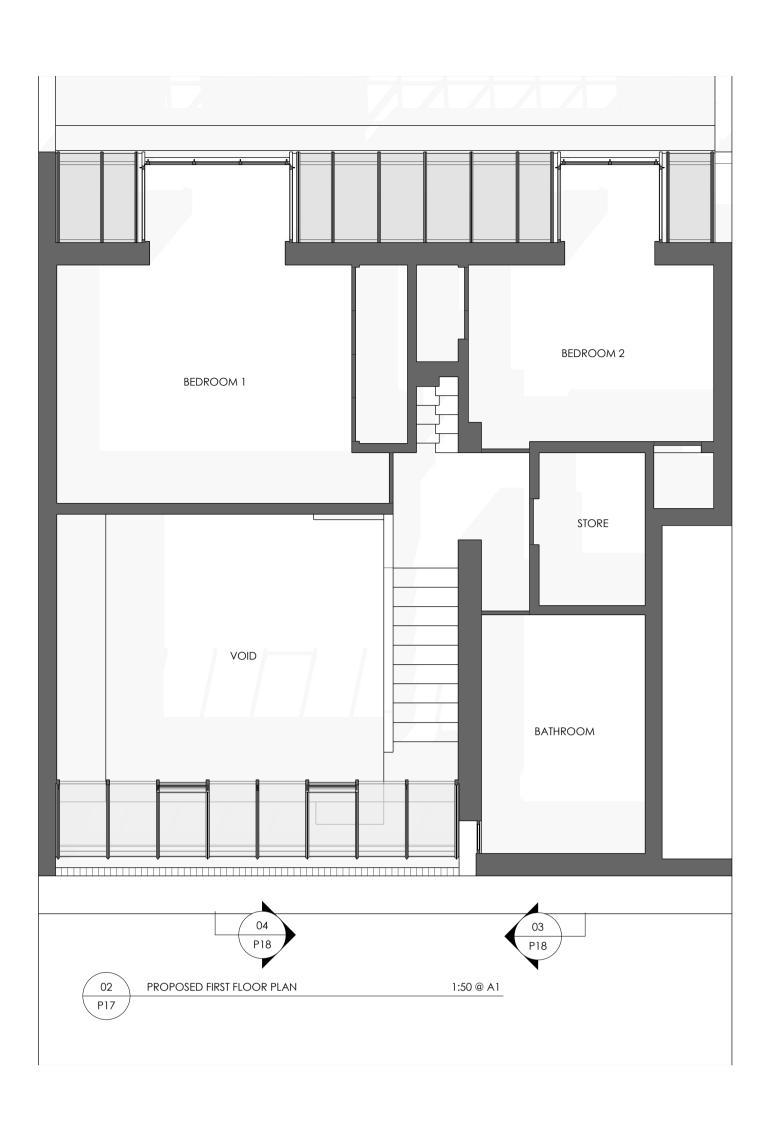

LEGEND

01. PPC aluminium glazing system. Colour to match the Corten cladding.

02. Corten cladding.

03. Corten capping.

05. Single ply roofing membrane with white gravel finish.

06. Existing glazing removed (existing glazing bars retained). New insulated solid roof with a liquid membrane roof finish.

07. Renewing the existing diagonal skylight double glazed patent glazing and 6No. openers.

Rev Date Comment

Do not scale from this drawing
All dimensions are to be checked on site
Architect to be informed of any discrepancies