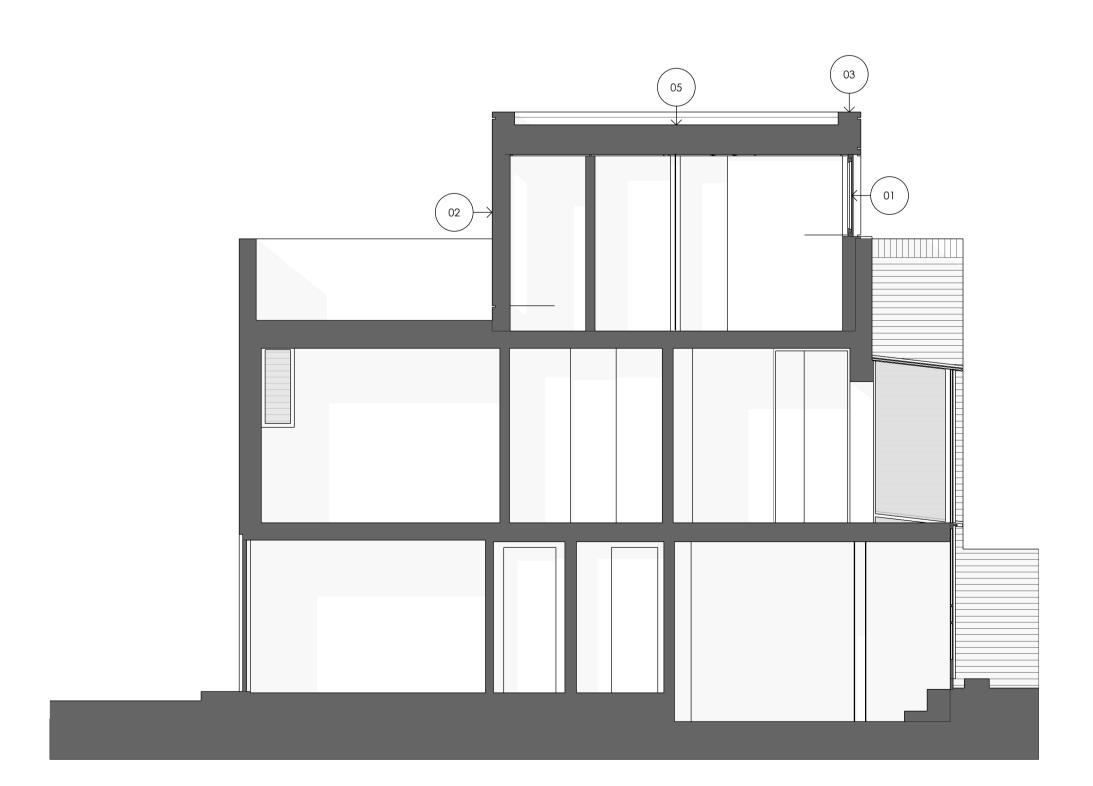

O4 PROPOSED SECTION 1:50 @ A1

LEGEND

01. PPC aluminium glazing system. Colour to match the Corten cladding.

02. Corten cladding.

03. Corten capping.

05. Single ply roofing membrane with white gravel finish.

06. Existing glazing removed (existing glazing bars retained). New insulated solid roof with a liquid membrane roof finish.

07. Renewing the existing diagonal skylight double glazed patent glazing and 6No. openers.