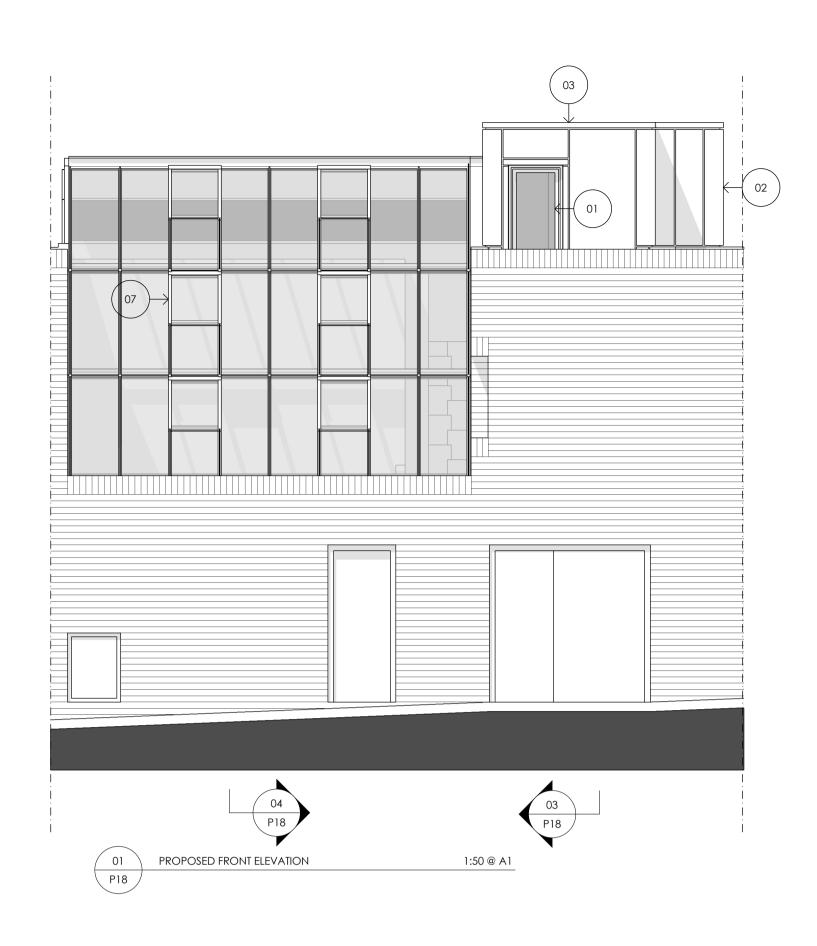

O4 PROPOSED SECTION 1:50 @ A1

LEGEND

01. PPC aluminium glazing system. Colour to match the Corten cladding.

02. Corten cladding.

03. Corten capping.

05. Single ply roofing membrane with white gravel finish.

06. Existing glazing removed (existing glazing bars retained). New insulated solid roof with a liquid membrane roof finish.

07. Renewing the existing diagonal skylight double glazed patent glazing and 6No. openers.