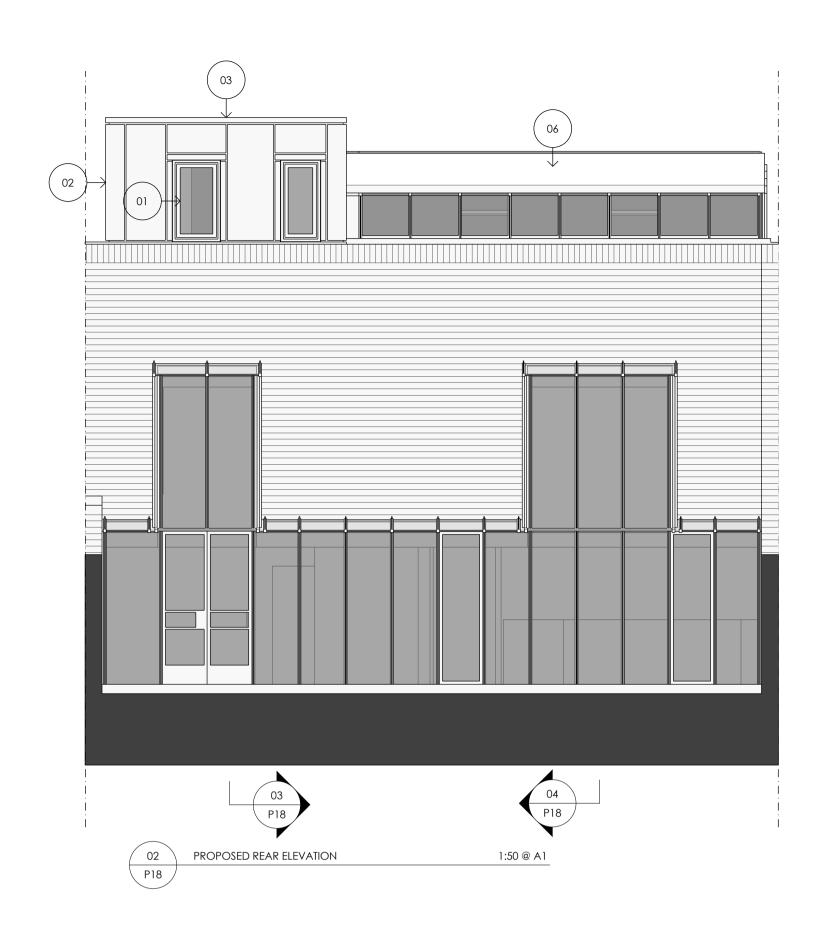

O4 PROPOSED SECTION 1:50 @ A1

LEGEND

01. PPC aluminium glazing system. Colour to match the Corten cladding.

02. Corten cladding.

03. Corten capping.

05. Single ply roofing membrane with white gravel finish.

06. Existing glazing removed (existing glazing bars retained). New insulated solid roof with a liquid membrane roof finish.

07. Renewing the existing diagonal skylight double glazed patent glazing and 6No. openers.