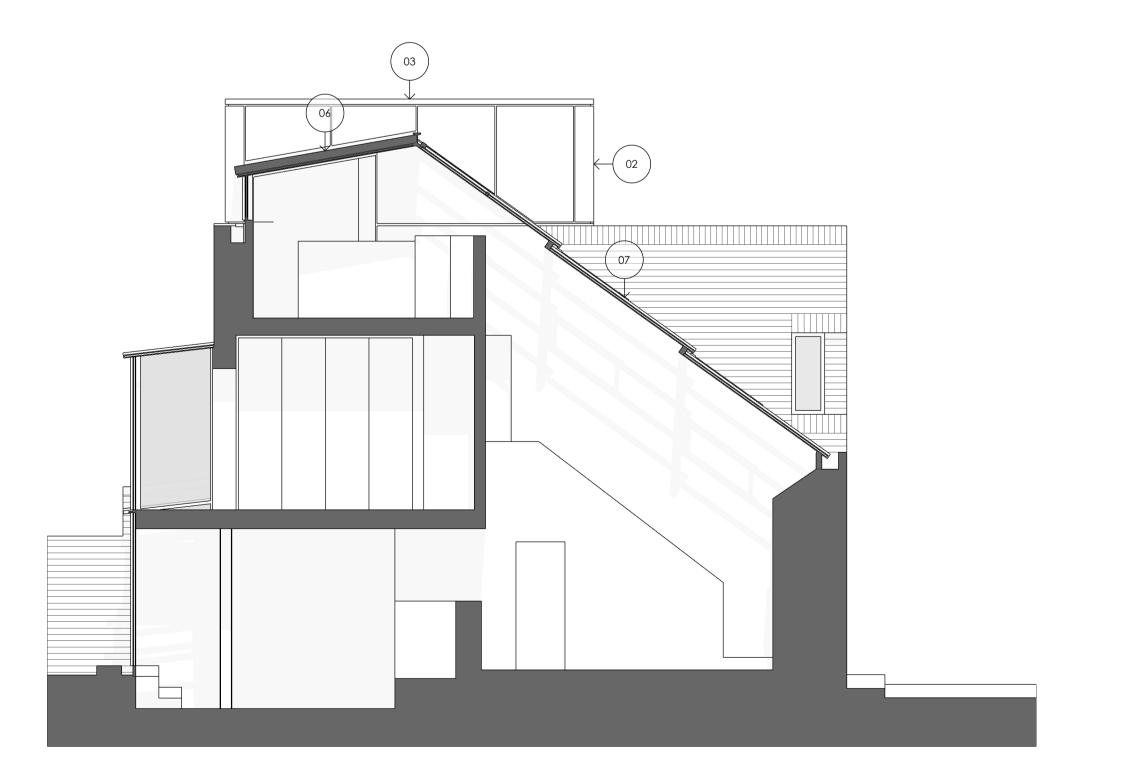

O4 PROPOSED SECTION 1:50 @ A1

LEGEND

01. PPC aluminium glazing system. Colour to match the Corten cladding.

02. Corten cladding.

03. Corten capping.

05. Single ply roofing membrane with white gravel finish.

06. Existing glazing removed (existing glazing bars retained). New insulated solid roof with a liquid membrane roof finish.

07. Renewing the existing diagonal skylight double glazed patent glazing and 6No. openers.