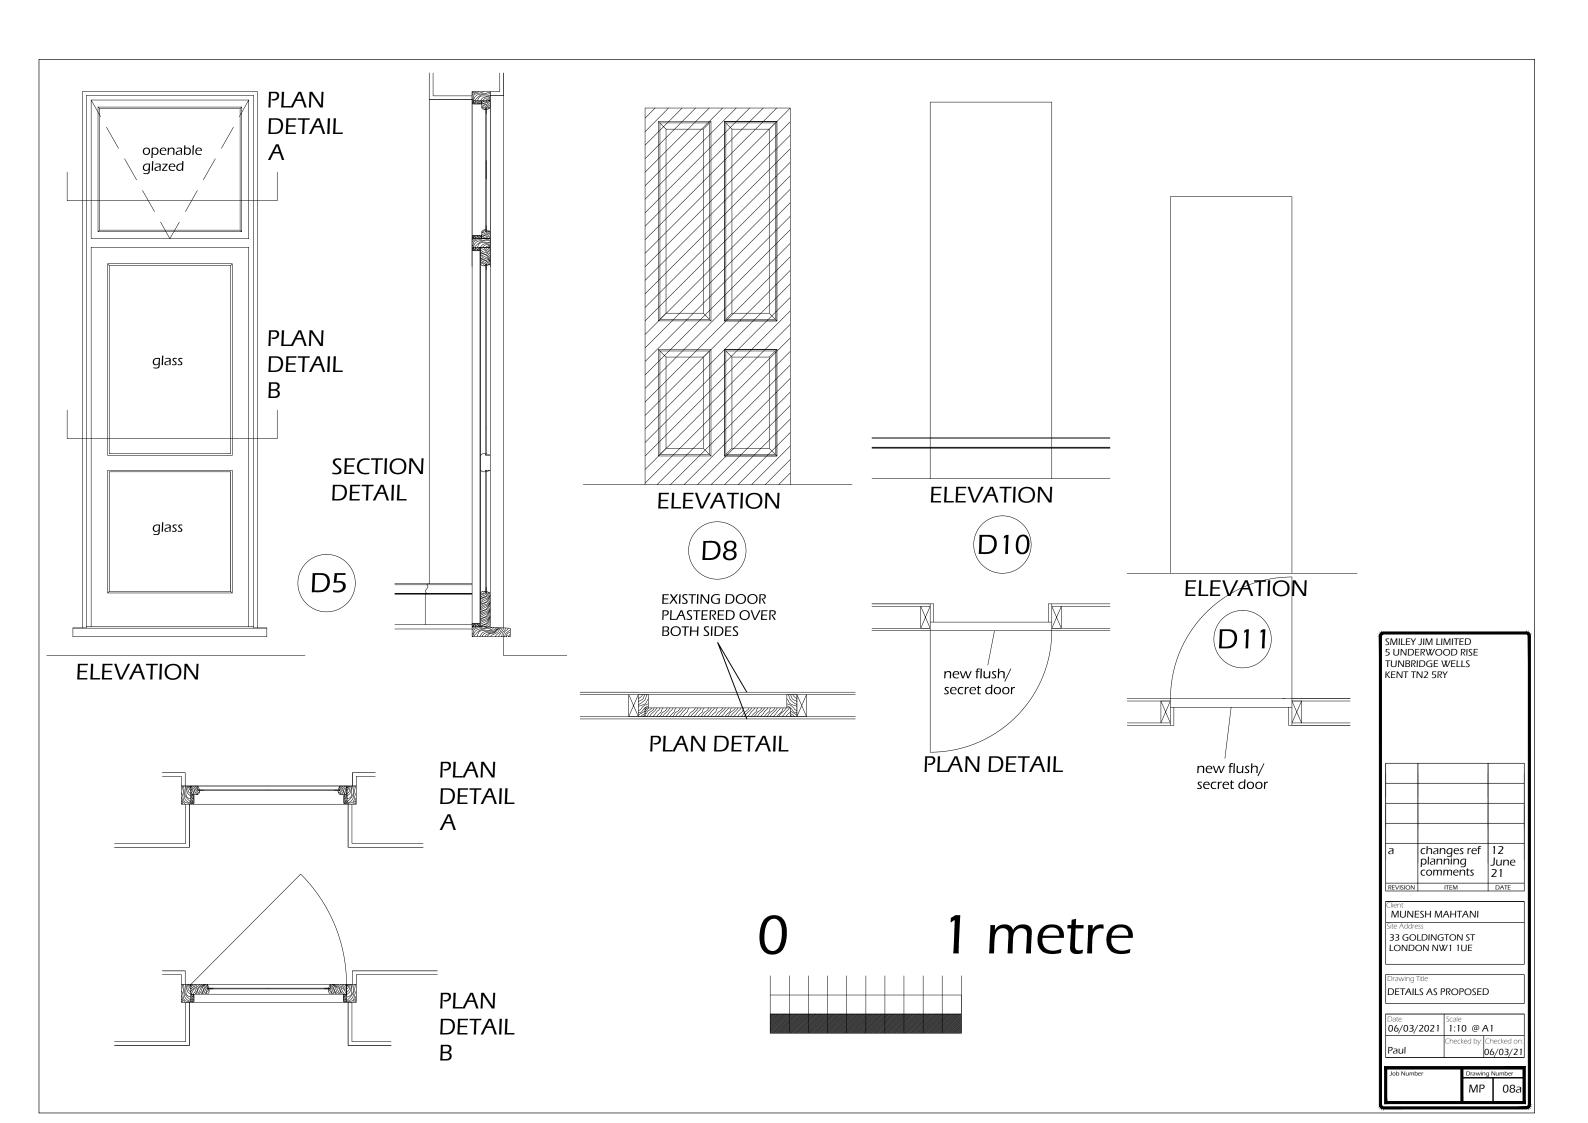

Drawing Titl

PROPOSED SECTIONS (2)

| Date | Scale | | 06/03/2021 | 1:50 @ A1 | | Checked by: Checked on: 06/03/21 |

Job Number Drawing Number MP 06Bb

| SMILEY<br>5 UNDE<br>TUNBRI<br>KENT TI | RWO<br>DGE \                                                       | OD I<br>WEL | RISE       |              |
|---------------------------------------|--------------------------------------------------------------------|-------------|------------|--------------|
|                                       |                                                                    |             |            |              |
|                                       |                                                                    |             |            |              |
|                                       |                                                                    |             |            |              |
| REVISION                              |                                                                    | ITEM        |            | DATE         |
| Site Addre                            | Client MUNESH MAHTANI Site Address 33 GOLDINGTON ST LONDON NW1 1UE |             |            |              |
|                                       | Drawing Title DETAILS AS PROPOSED                                  |             |            |              |
| Date <b>06/03/</b>                    | 2021                                                               |             | @ A1       | necked on:   |
| Paul                                  |                                                                    | Cricci      |            | 5/03/21      |
| Job Numb                              | er                                                                 |             | Drawing MP | Number<br>10 |