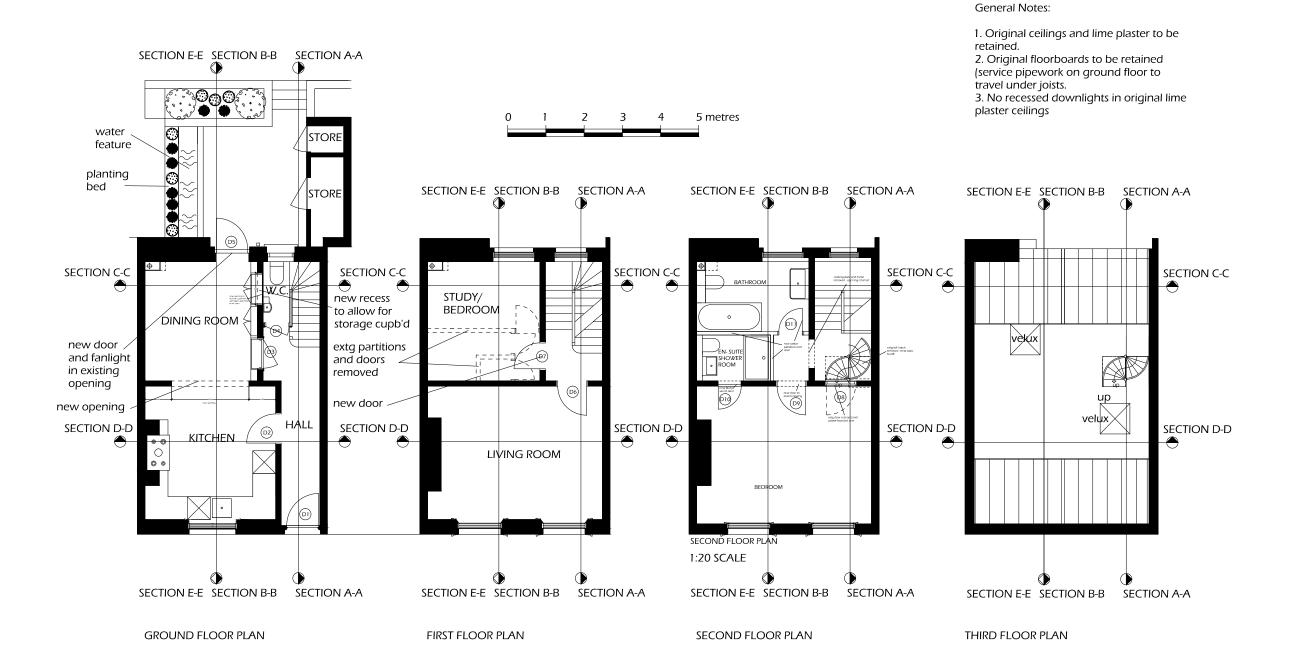

## EN-SUITE SHOWER ROOM

SECTION G-G

a E-E updated 14/06
a changes ref 12 June comments 21

MUNESH MAHTANI
Site Address

SMILEY JIM LIMITED 5 UNDERWOOD RISE TUNBRIDGE WELLS KENT TN2 5RY

33 GOLDINGTON ST LONDON NW1 1UE

Drawing Titl

PROPOSED SECTIONS (2)

| Date | Scale | | 06/03/2021 | 1:50 @ A1 | | Checked by: Checked on: 06/03/21 |

Job Number Drawing Number MP 06Bb

| SMILEY<br>5 UNDE<br>TUNBRI<br>KENT TI | RWO<br>DGE \                                                       | OD I<br>WEL | RISE       |              |
|---------------------------------------|--------------------------------------------------------------------|-------------|------------|--------------|
|                                       |                                                                    |             |            |              |
|                                       |                                                                    |             |            |              |
|                                       |                                                                    |             |            |              |
| REVISION                              |                                                                    | ITEM        |            | DATE         |
| Site Addre                            | Client MUNESH MAHTANI Site Address 33 GOLDINGTON ST LONDON NW1 1UE |             |            |              |
|                                       | Drawing Title DETAILS AS PROPOSED                                  |             |            |              |
| Date <b>06/03/</b>                    | 2021                                                               |             | @ A1       | necked on:   |
| Paul                                  |                                                                    | Cricci      |            | 5/03/21      |
| Job Numb                              | er                                                                 |             | Drawing MP | Number<br>10 |