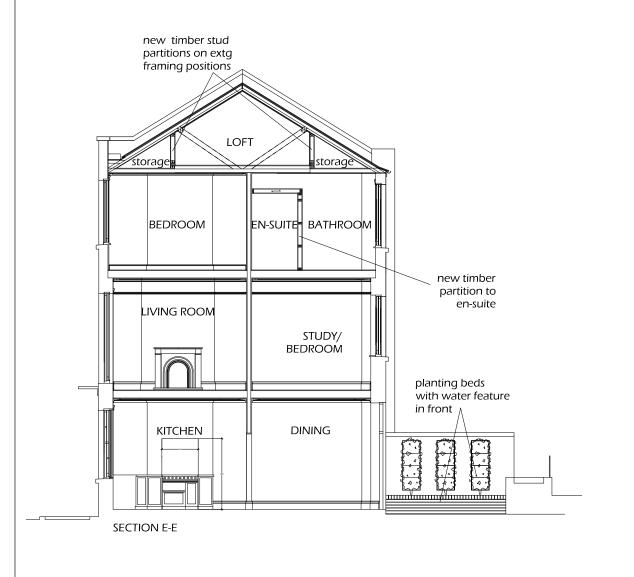

## EN-SUITE SHOWER ROOM

SECTION G-G

a E-E updated 14/06
a changes ref 12 June comments 21

MUNESH MAHTANI
Site Address

SMILEY JIM LIMITED 5 UNDERWOOD RISE TUNBRIDGE WELLS KENT TN2 5RY

33 GOLDINGTON ST LONDON NW1 1UE

Drawing Titl

PROPOSED SECTIONS (2)

| Date | Scale | | 06/03/2021 | 1:50 @ A1 | | Checked by: Checked on: 06/03/21 |

Job Number Drawing Number MP 06Bb

| SMILEY<br>5 UNDE<br>TUNBRI<br>KENT TI | RWO<br>DGE \                                                       | OD I<br>WEL | RISE       |              |
|---------------------------------------|--------------------------------------------------------------------|-------------|------------|--------------|
|                                       |                                                                    |             |            |              |
|                                       |                                                                    |             |            |              |
|                                       |                                                                    |             |            |              |
| REVISION                              |                                                                    | ITEM        |            | DATE         |
| Site Addre                            | Client MUNESH MAHTANI Site Address 33 GOLDINGTON ST LONDON NW1 1UE |             |            |              |
|                                       | Drawing Title DETAILS AS PROPOSED                                  |             |            |              |
| Date <b>06/03/</b>                    | 2021                                                               |             | @ A1       | necked on:   |
| Paul                                  |                                                                    | Cricci      |            | 5/03/21      |
| Job Numb                              | er                                                                 |             | Drawing MP | Number<br>10 |