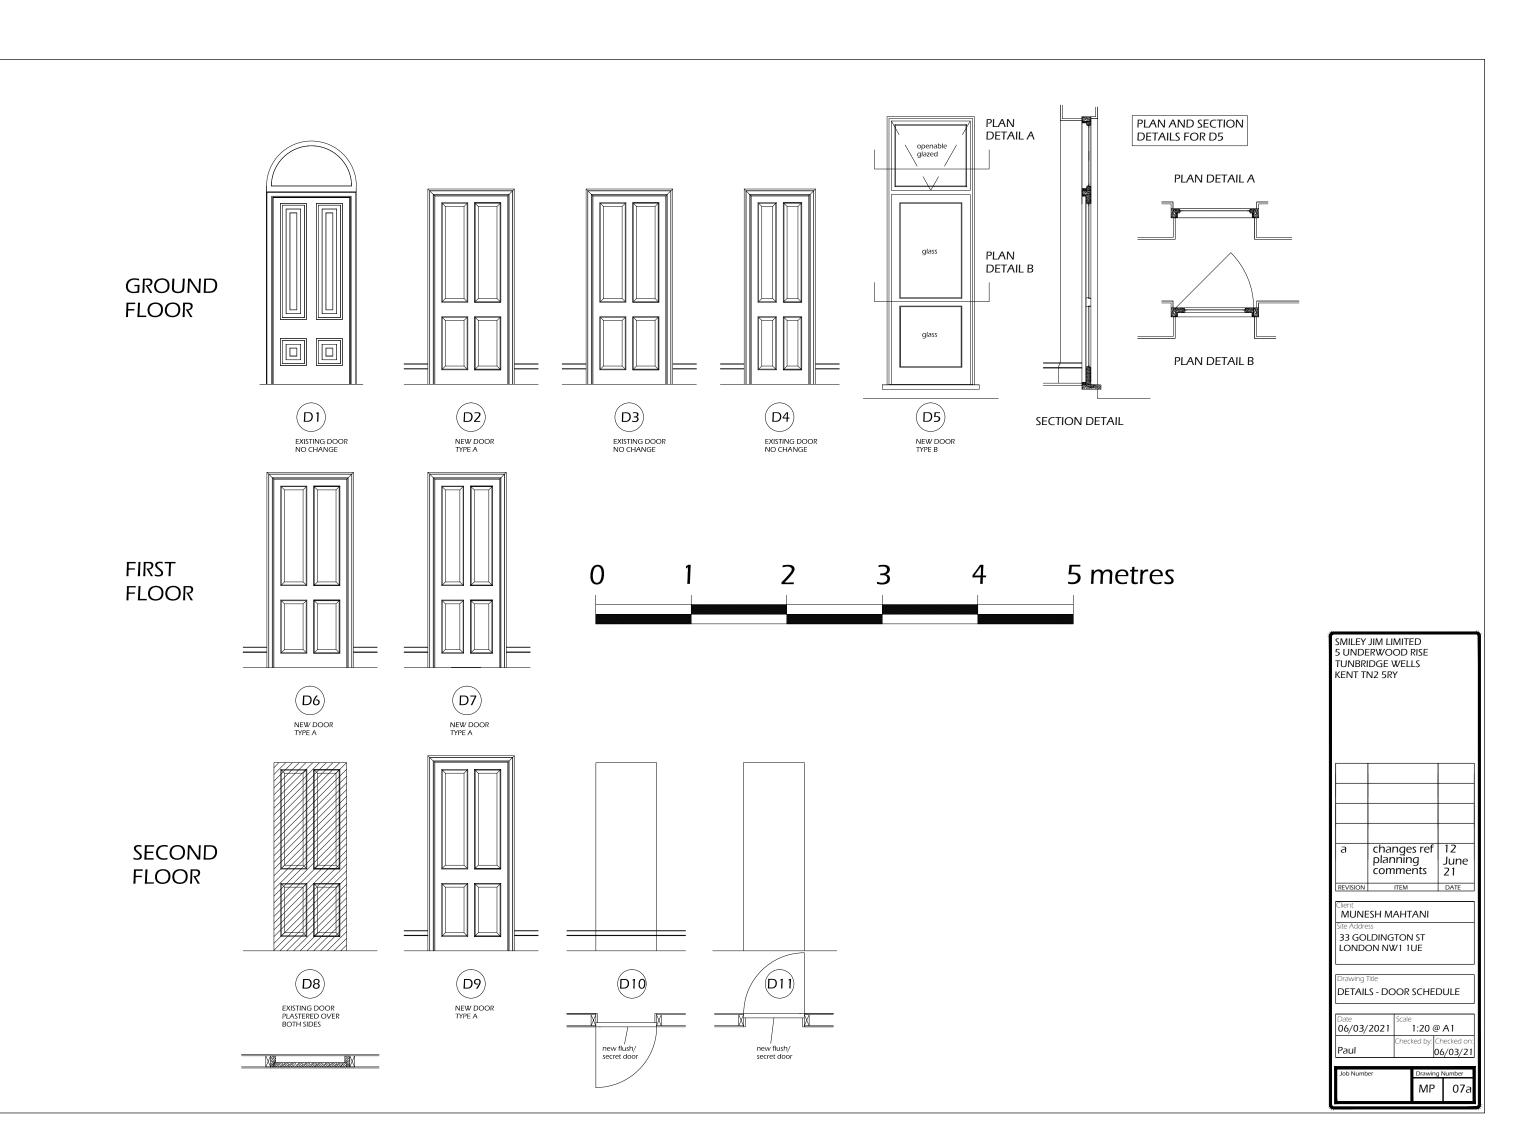

21          |  |
| Job Numb                                                | er                                         | MP   | Number<br>04a    |  |



SMILEY JIM LIMITED
5 UNDERWOOD RISE
TUNBRIDGE WELLS
KENT TN2 5RY

a changes ref planning comments 21
REVISION ITEM DATE

Client
MUNESH MAHTANI
Site Address
33 GOLDINGTON ST
LONDON NW1 1UE

ELEVATIONS (1) AS PROPOSED

1:50 @ A1

06/03/21

MP 05Aa

06/03/2021







## EN-SUITE SHOWER ROOM







SECTION G-G

a E-E updated 14/06
a changes ref 12 June comments 21

MUNESH MAHTANI
Site Address

SMILEY JIM LIMITED 5 UNDERWOOD RISE TUNBRIDGE WELLS KENT TN2 5RY

33 GOLDINGTON ST LONDON NW1 1UE

Drawing Titl

PROPOSED SECTIONS (2)

| Date | Scale | | 06/03/2021 | 1:50 @ A1 | | Checked by: Checked on: 06/03/21 |

Job Number Drawing Number MP 06Bb







| SMILEY<br>5 UNDE<br>TUNBRI<br>KENT TI | RWO<br>DGE \                                                       | OD I<br>WEL | RISE       |              |
|---------------------------------------|--------------------------------------------------------------------|-------------|------------|--------------|
|                                       |                                                                    |             |            |              |
|                                       |                                                                    |             |            |              |
|                                       |                                                                    |             |            |              |
| REVISION