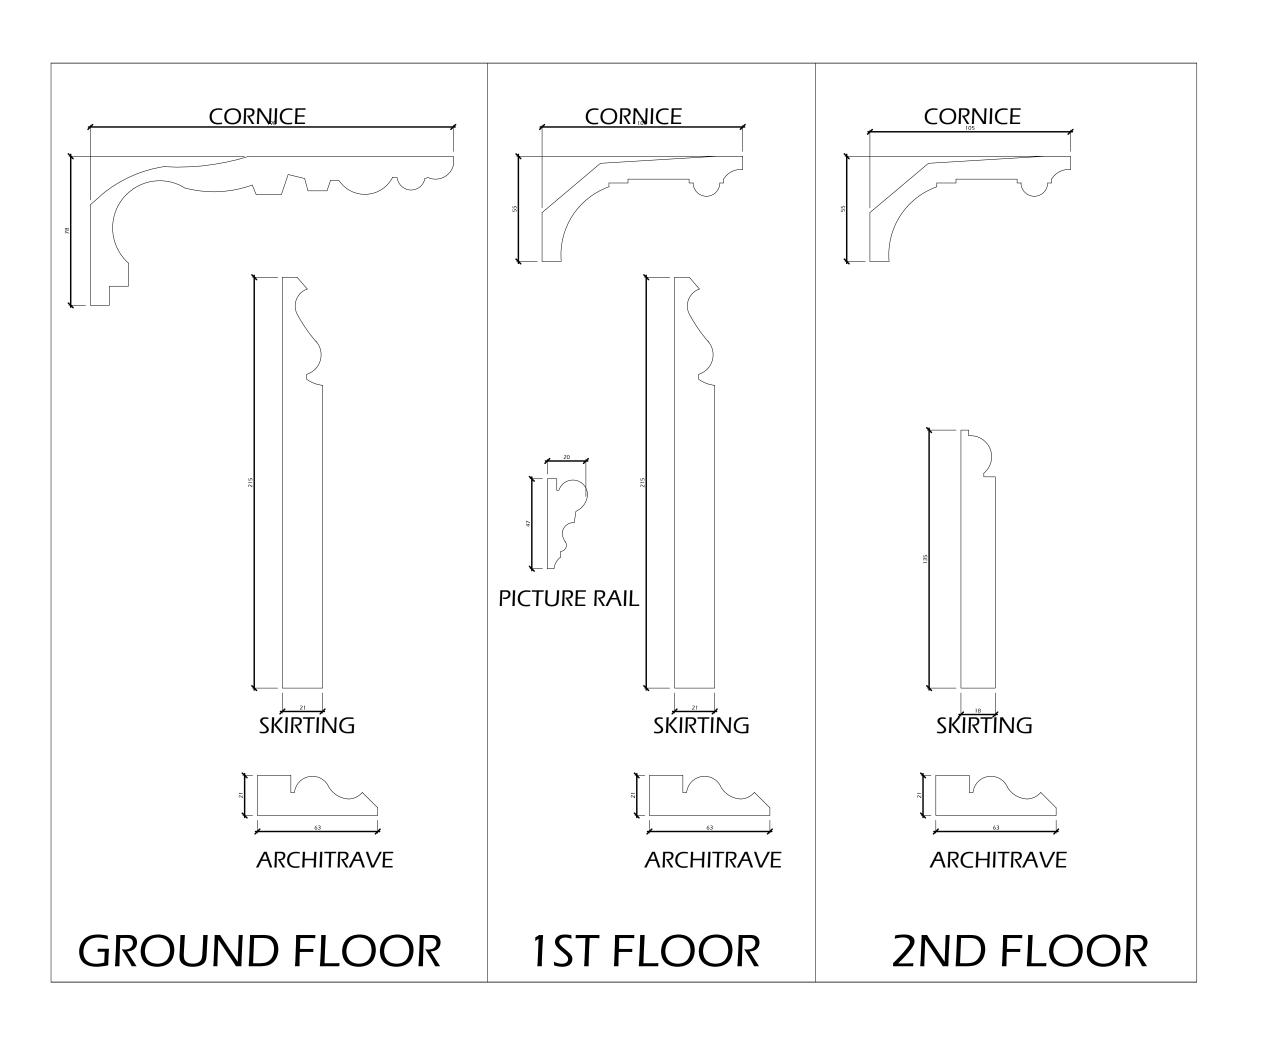

|  |
| Job Numb                                                | er                                         | MP   | Number<br>04a    |  |



SMILEY JIM LIMITED
5 UNDERWOOD RISE
TUNBRIDGE WELLS
KENT TN2 5RY

a changes ref planning comments 21
REVISION ITEM DATE

Client
MUNESH MAHTANI
Site Address
33 GOLDINGTON ST
LONDON NW1 1UE

ELEVATIONS (1) AS PROPOSED

1:50 @ A1

06/03/21

MP 05Aa

06/03/2021







## EN-SUITE SHOWER ROOM







SECTION G-G

a E-E updated 14/06
a changes ref 12 June comments 21

MUNESH MAHTANI
Site Address

SMILEY JIM LIMITED 5 UNDERWOOD RISE TUNBRIDGE WELLS KENT TN2 5RY

33 GOLDINGTON ST LONDON NW1 1UE

Drawing Titl

PROPOSED SECTIONS (2)

| Date | Scale | | 06/03/2021 | 1:50 @ A1 | | Checked by: Checked on: 06/03/21 |

Job Number Drawing Number MP 06Bb







| SMILEY<br>5 UNDE<br>TUNBRI<br>KENT TI | RWO<br>DGE \                                                       | OD I<br>WEL | RISE       |              |
|---------------------------------------|--------------------------------------------------------------------|-------------|------------|--------------|
|                                       |                                                                    |             |            |              |
|                                       |                                                                    |             |            |              |
|                                       |                                                                    |             |            |              |
| REVISION