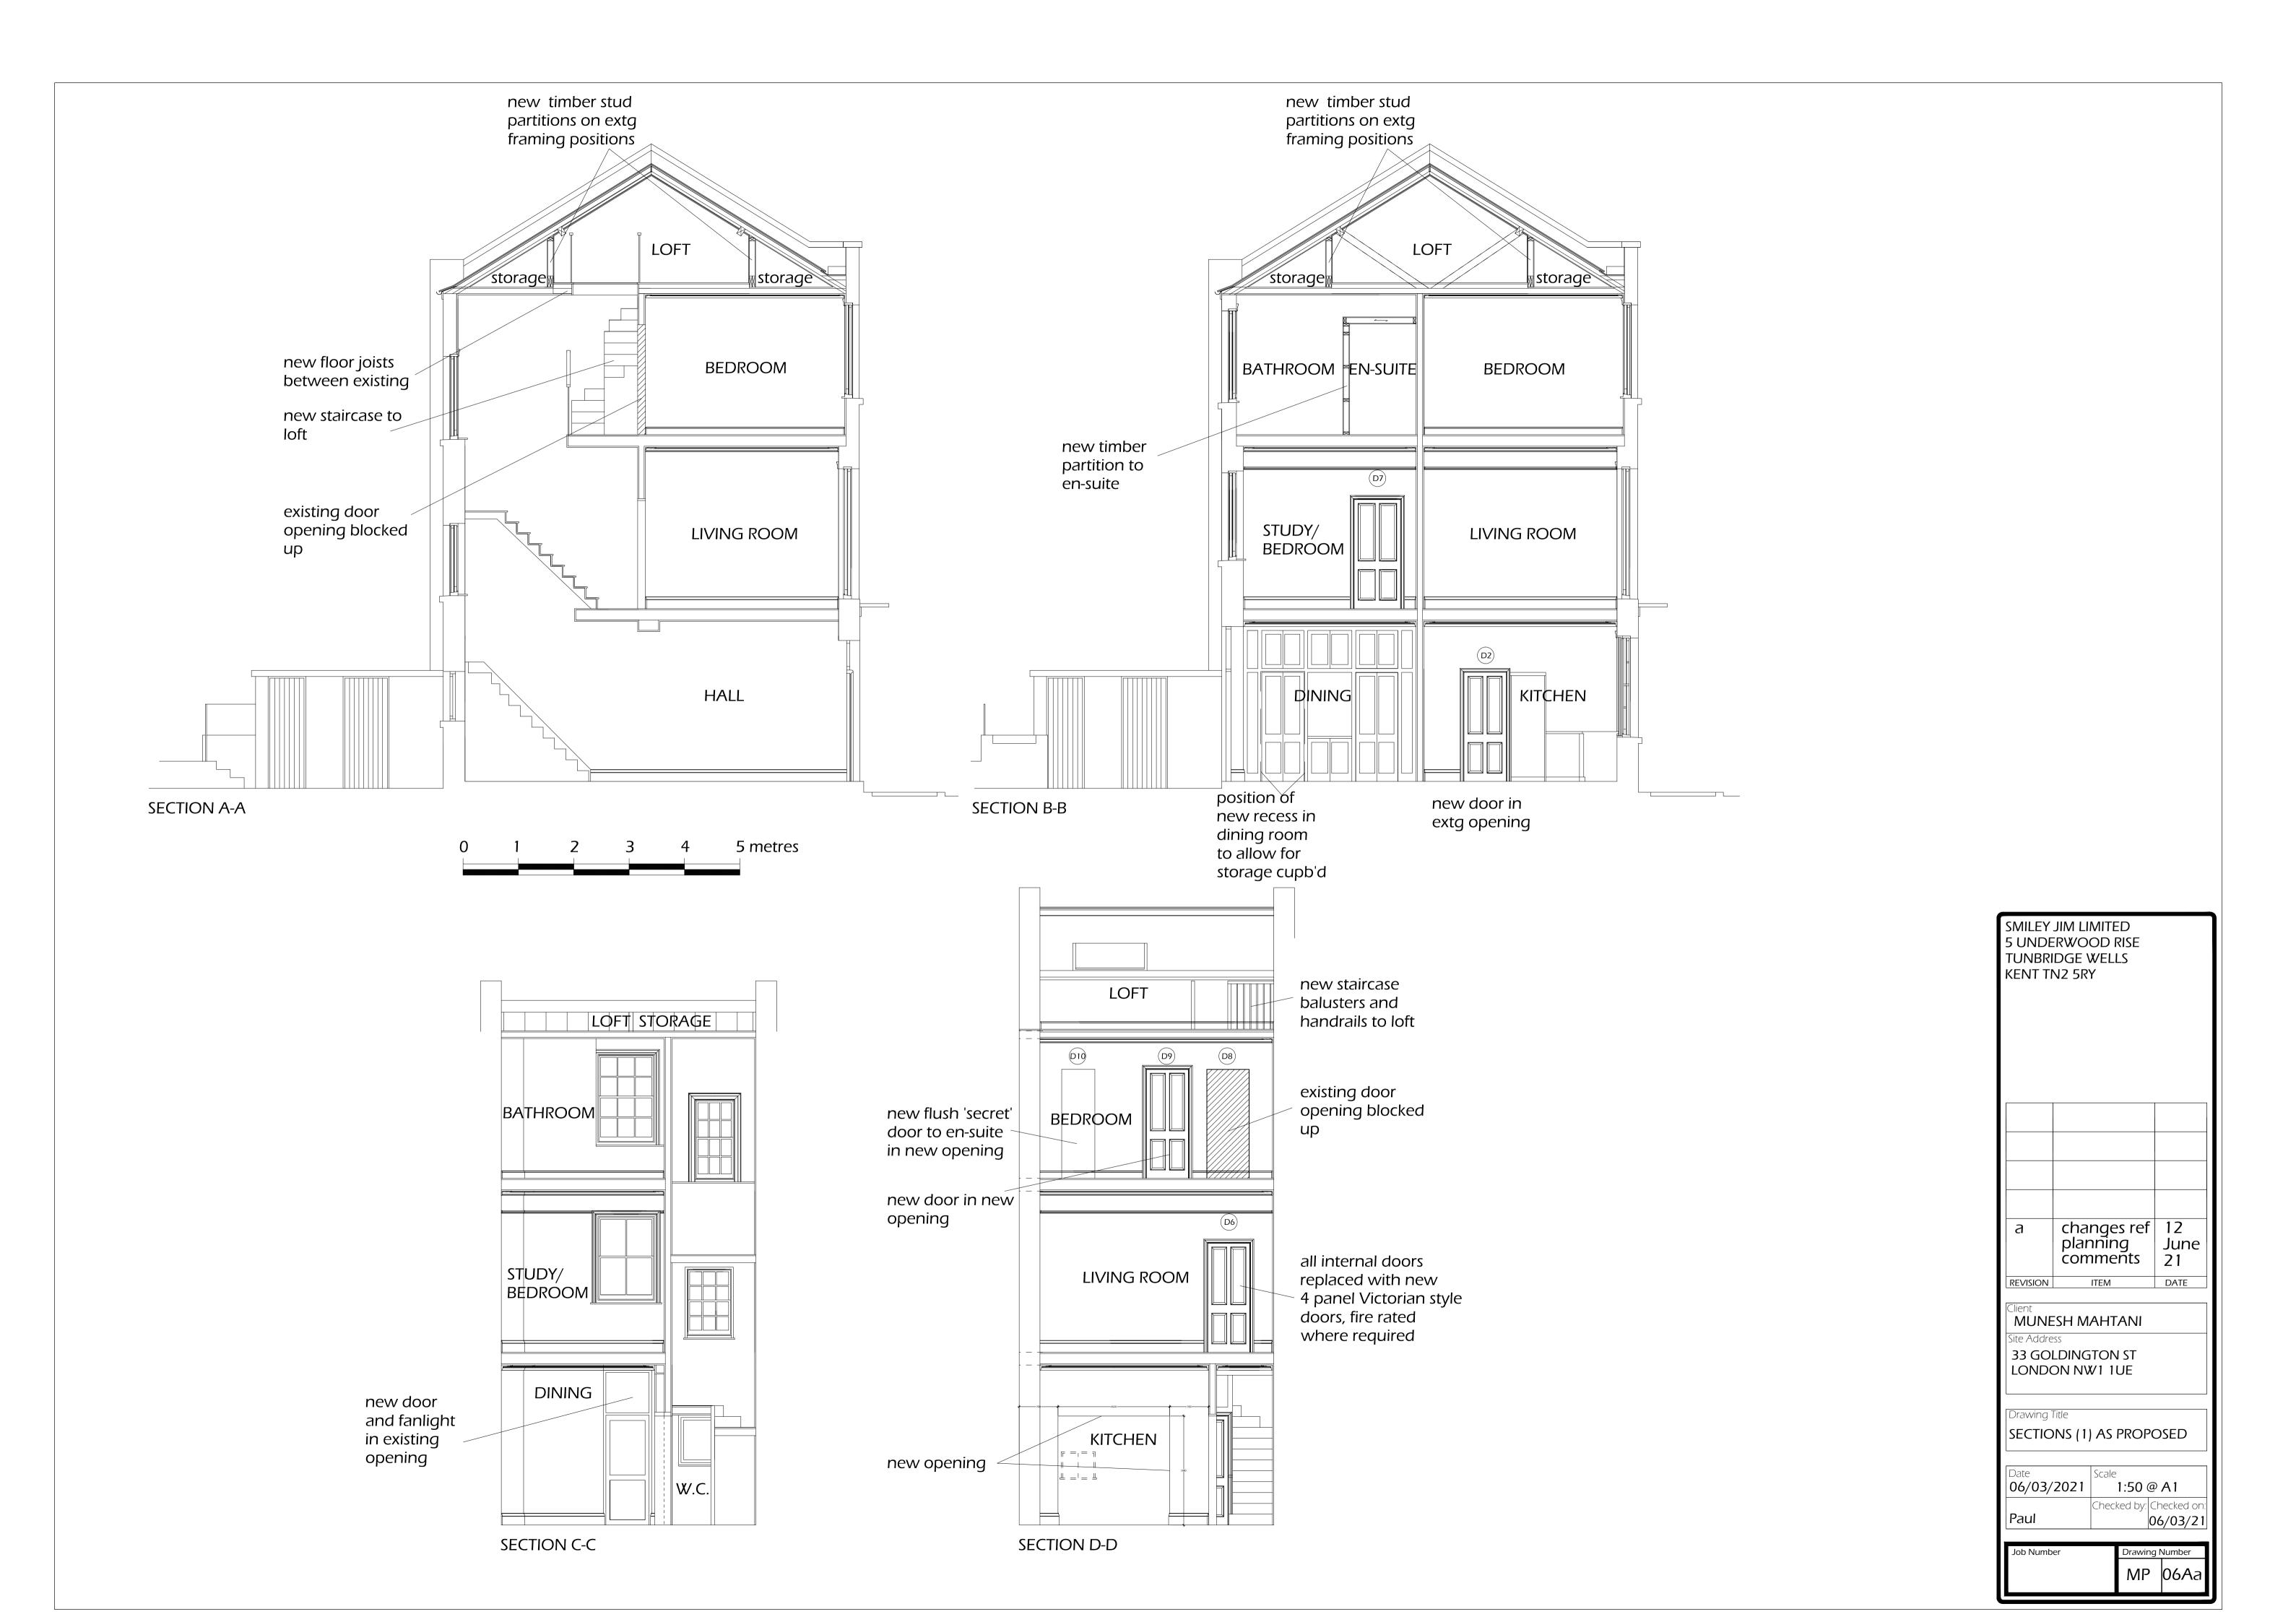

## EN-SUITE SHOWER ROOM

SECTION G-G

a E-E updated 14/06
a changes ref 12 June comments 21

MUNESH MAHTANI
Site Address

SMILEY JIM LIMITED 5 UNDERWOOD RISE TUNBRIDGE WELLS KENT TN2 5RY

33 GOLDINGTON ST LONDON NW1 1UE

Drawing Titl

PROPOSED SECTIONS (2)

| Date | Scale | | 06/03/2021 | 1:50 @ A1 | | Checked by: Checked on: 06/03/21 |

Job Number Drawing Number MP 06Bb

| SMILEY<br>5 UNDE<br>TUNBRI<br>KENT TI | RWO<br>DGE \                                                       | OD I<br>WEL | RISE       |              |
|---------------------------------------|--------------------------------------------------------------------|-------------|------------|--------------|
|                                       |                                                                    |             |            |              |
|                                       |                                                                    |             |            |              |
|                                       |                                                                    |             |            |              |
| REVISION                              |                                                                    | ITEM        |            | DATE         |
| Site Addre                            | Client MUNESH MAHTANI Site Address 33 GOLDINGTON ST LONDON NW1 1UE |             |            |              |
|                                       | Drawing Title DETAILS AS PROPOSED                                  |             |            |              |
| Date <b>06/03/</b>                    | 2021                                                               |             | @ A1       | necked on:   |
| Paul                                  |                                                                    | Cricci      |            | 5/03/21      |
| Job Numb                              | er                                                                 |             | Drawing MP | Number<br>10 |