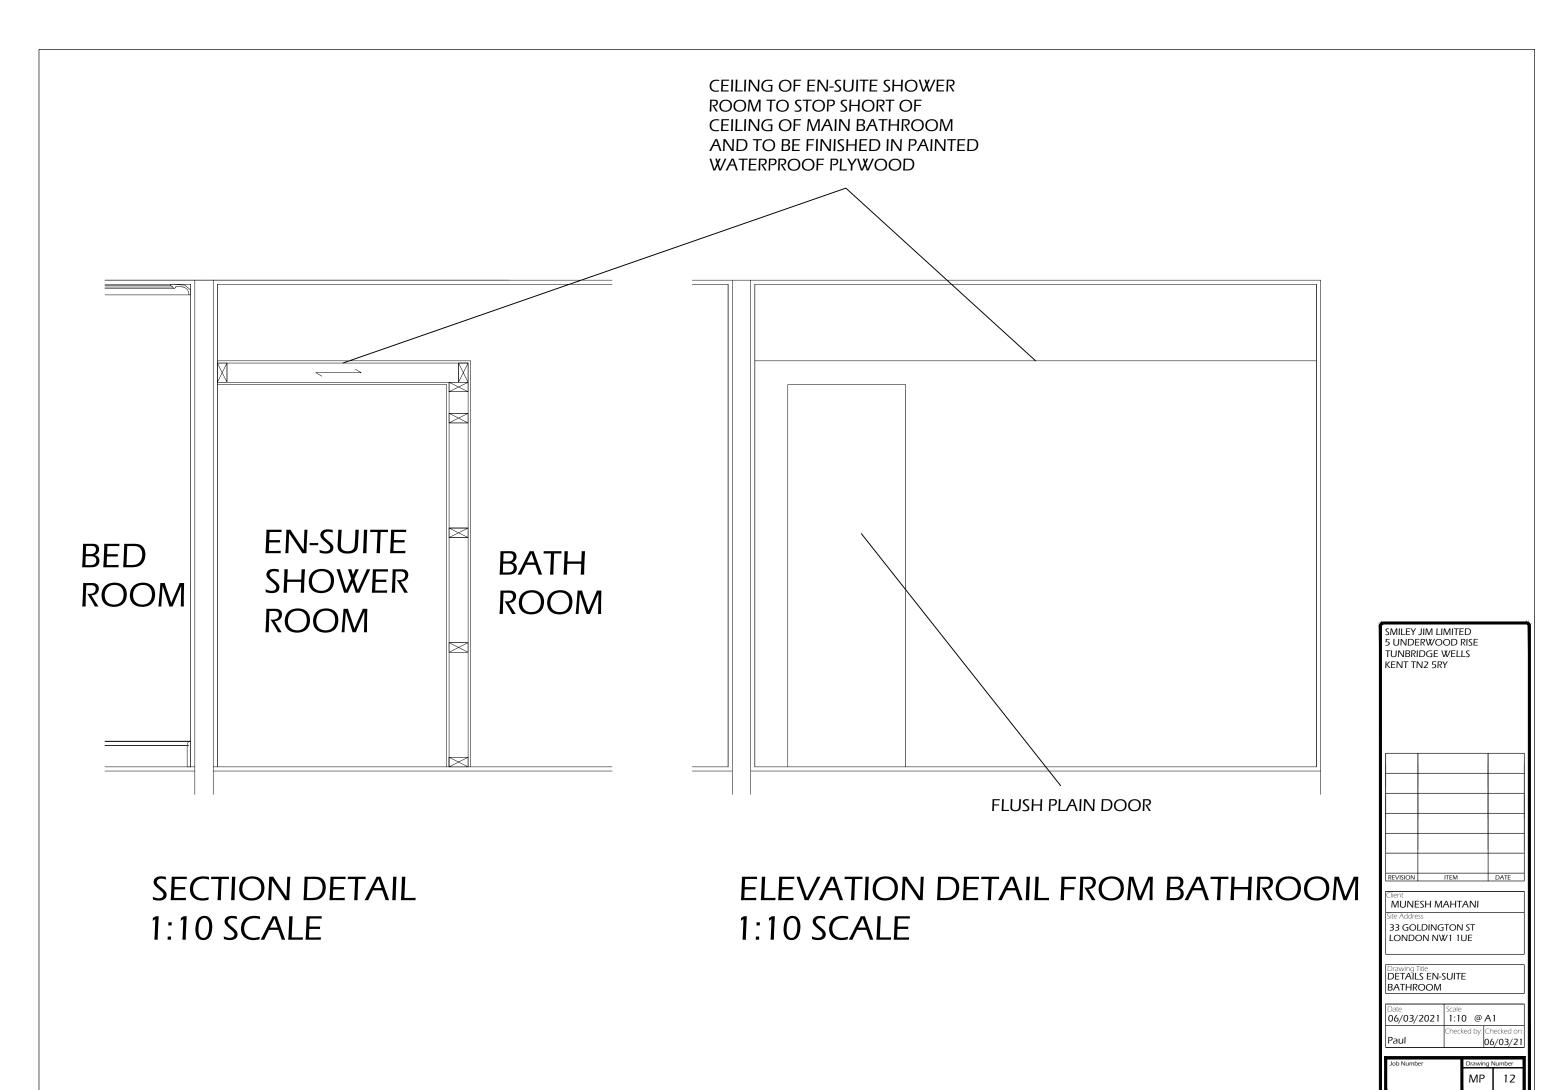

## EN-SUITE SHOWER ROOM

SECTION G-G

a E-E updated 14/06
a changes ref 12 June comments 21

MUNESH MAHTANI
Site Address

SMILEY JIM LIMITED 5 UNDERWOOD RISE TUNBRIDGE WELLS KENT TN2 5RY

33 GOLDINGTON ST LONDON NW1 1UE

Drawing Titl

PROPOSED SECTIONS (2)

| Date | Scale | | 06/03/2021 | 1:50 @ A1 | | Checked by: Checked on: 06/03/21 |

Job Number Drawing Number MP 06Bb

| SMILEY<br>5 UNDE<br>TUNBRI<br>KENT TI | RWO<br>DGE \                                                       | OD I<br>WEL | RISE       |              |
|---------------------------------------|--------------------------------------------------------------------|-------------|------------|--------------|
|                                       |                                                                    |             |            |              |
|                                       |                                                                    |             |            |              |
|                                       |                                                                    |             |            |              |
| REVISION                              |                                                                    | ITEM        |            | DATE         |
| Site Addre                            | Client MUNESH MAHTANI Site Address 33 GOLDINGTON ST LONDON NW1 1UE |             |            |              |
|                                       | Drawing Title DETAILS AS PROPOSED                                  |             |            |              |
| Date <b>06/03/</b>                    | 2021                                                               |             | @ A1       | necked on:   |
| Paul                                  |                                                                    | Cricci      |            | 5/03/21      |
| Job Numb                              | er                                                                 |             | Drawing MP | Number<br>10 |