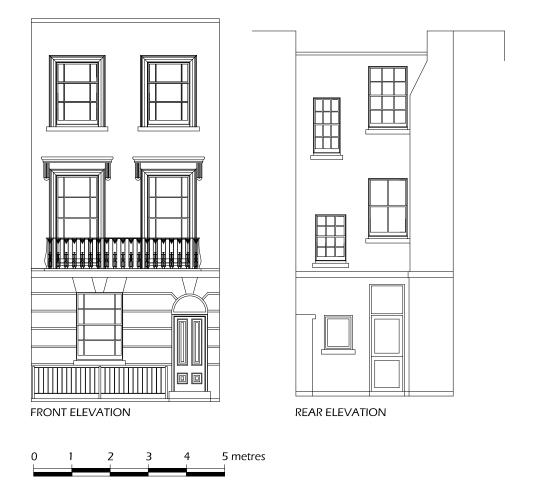

SMILEY JIM LIMITED
5 UNDERWOOD RISE
TUNBRIDGE WELLS
KENT TN2 5RY

a changes ref planning comments 21
REVISION ITEM DATE

Client
MUNESH MAHTANI
Site Address
33 GOLDINGTON ST
LONDON NW1 1UE

ELEVATIONS (1) AS PROPOSED

1:50 @ A1

06/03/21

MP 05Aa

06/03/2021