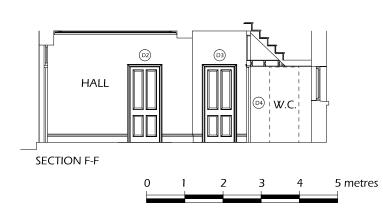

| Drawing Title PLANS AS PROPOSED            |      |                  |  |
| Date 06/03/2021 Scale 1:50 @ A1 Checked by: Checked on: |                                            |      |                  |  |
| Paul                                                    |                                            | 0    | 6/03/21          |  |
| Job Numb                                                | er                                         | MP   | Number<br>04a    |  |



SMILEY JIM LIMITED
5 UNDERWOOD RISE
TUNBRIDGE WELLS
KENT TN2 5RY

a changes ref planning comments 21
REVISION ITEM DATE

Client
MUNESH MAHTANI
Site Address
33 GOLDINGTON ST
LONDON NW1 1UE

ELEVATIONS (1) AS PROPOSED

1:50 @ A1

06/03/21

MP 05Aa

06/03/2021







## EN-SUITE SHOWER ROOM







SECTION G-G

a E-E updated 14/06
a changes ref 12 June comments 21

MUNESH MAHTANI
Site Address

SMILEY JIM LIMITED 5 UNDERWOOD RISE TUNBRIDGE WELLS KENT TN2 5RY

33 GOLDINGTON ST LONDON NW1 1UE

Drawing Titl

PROPOSED SECTIONS (2)

| Date | Scale | | 06/03/2021 | 1:50 @ A1 | | Checked by: Checked on: 06/03/21 |

Job Number Drawing Number MP 06Bb







| SMILEY<br>5 UNDE<br>TUNBRI<br>KENT TI | RWO<br>DGE \                                                       | OD I<br>WEL | RISE       |              |
|---------------------------------------|--------------------------------------------------------------------|-------------|------------|--------------|
|                                       |                                                                    |             |