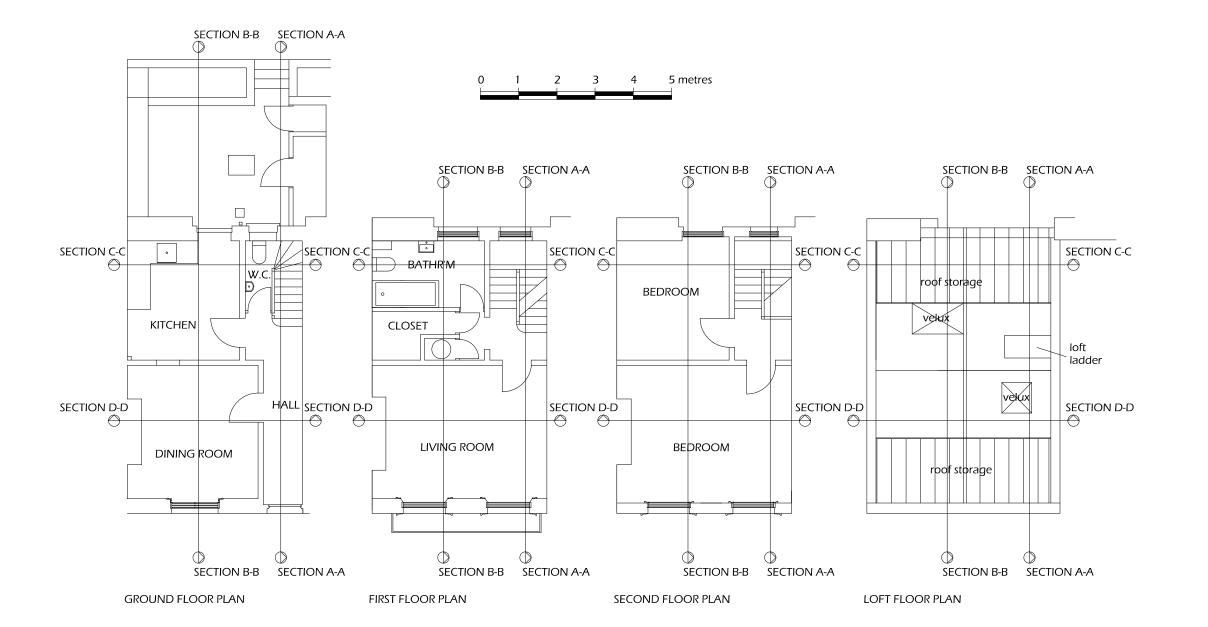

| 5 UNDE                                                         | JIM LIMITE<br>RWOOD<br>DGE WEL<br>N2 5RY | RISE       |              |  |  |
|----------------------------------------------------------------|------------------------------------------|------------|--------------|--|--|
|                                                                |                                          |            |              |  |  |
| REVISION                                                       | ITEM                                     |            | DATE         |  |  |
| Site Addre                                                     |                                          |            |              |  |  |
| Drawing Title PLANS AS EXISTING                                |                                          |            |              |  |  |
| Date 28/09/2020 Scale 1:50 @ A1 Checked by Checked on 28/09/20 |                                          |            |              |  |  |
| Job Numb                                                       | er                                       | MP Drawing | Number<br>01 |  |  |