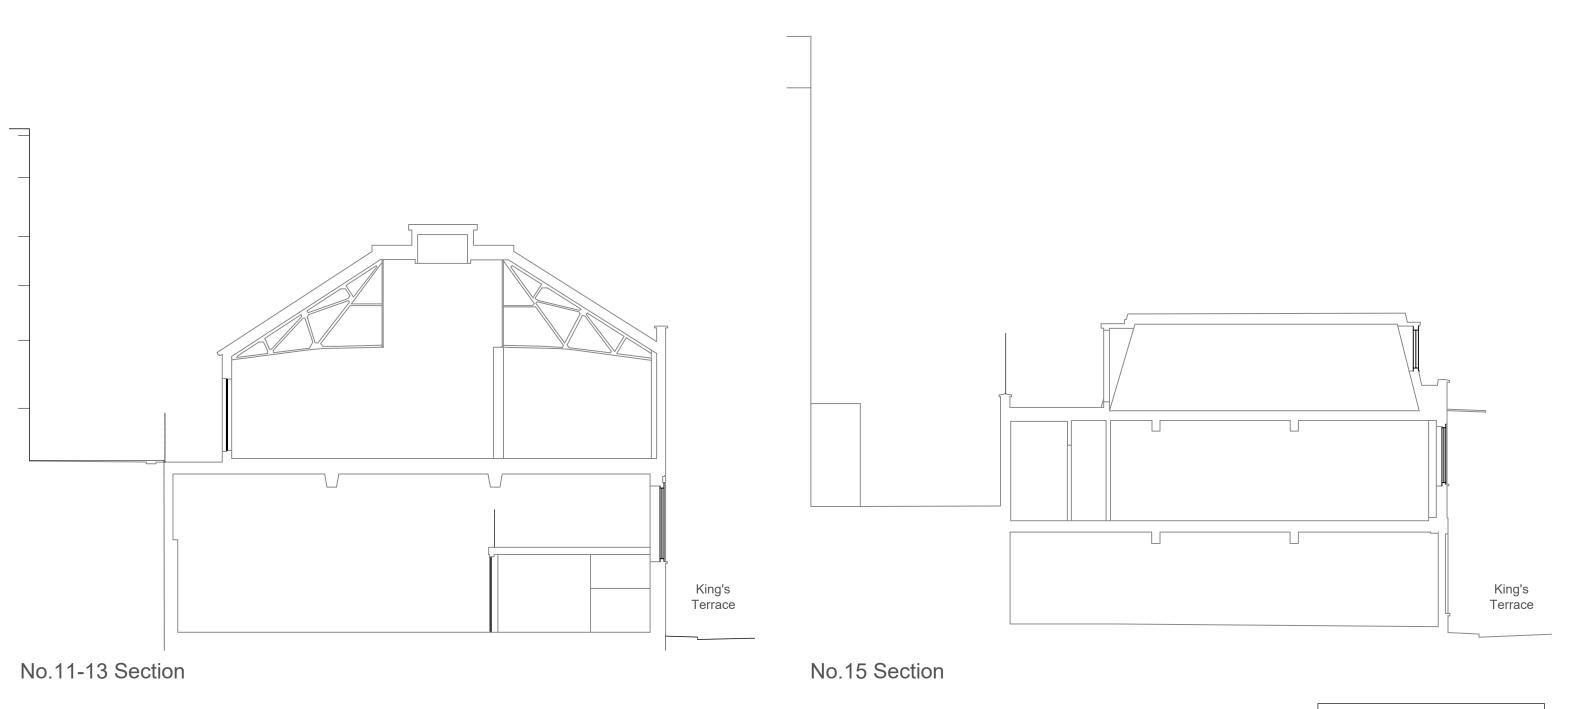

| project                         | date     | scale | drawn |
|---------------------------------|----------|-------|-------|
| 11-15 Kings Terrace<br>NW1 0JP  | Jan 20   | 1:100 | GS    |
| drawing<br>Sections<br>Existing | drwg. no | 1     | rev.  |
|                                 | GDA-07   |       | -     |
| ALL RIGHTS RESERVED             |          |       |       |