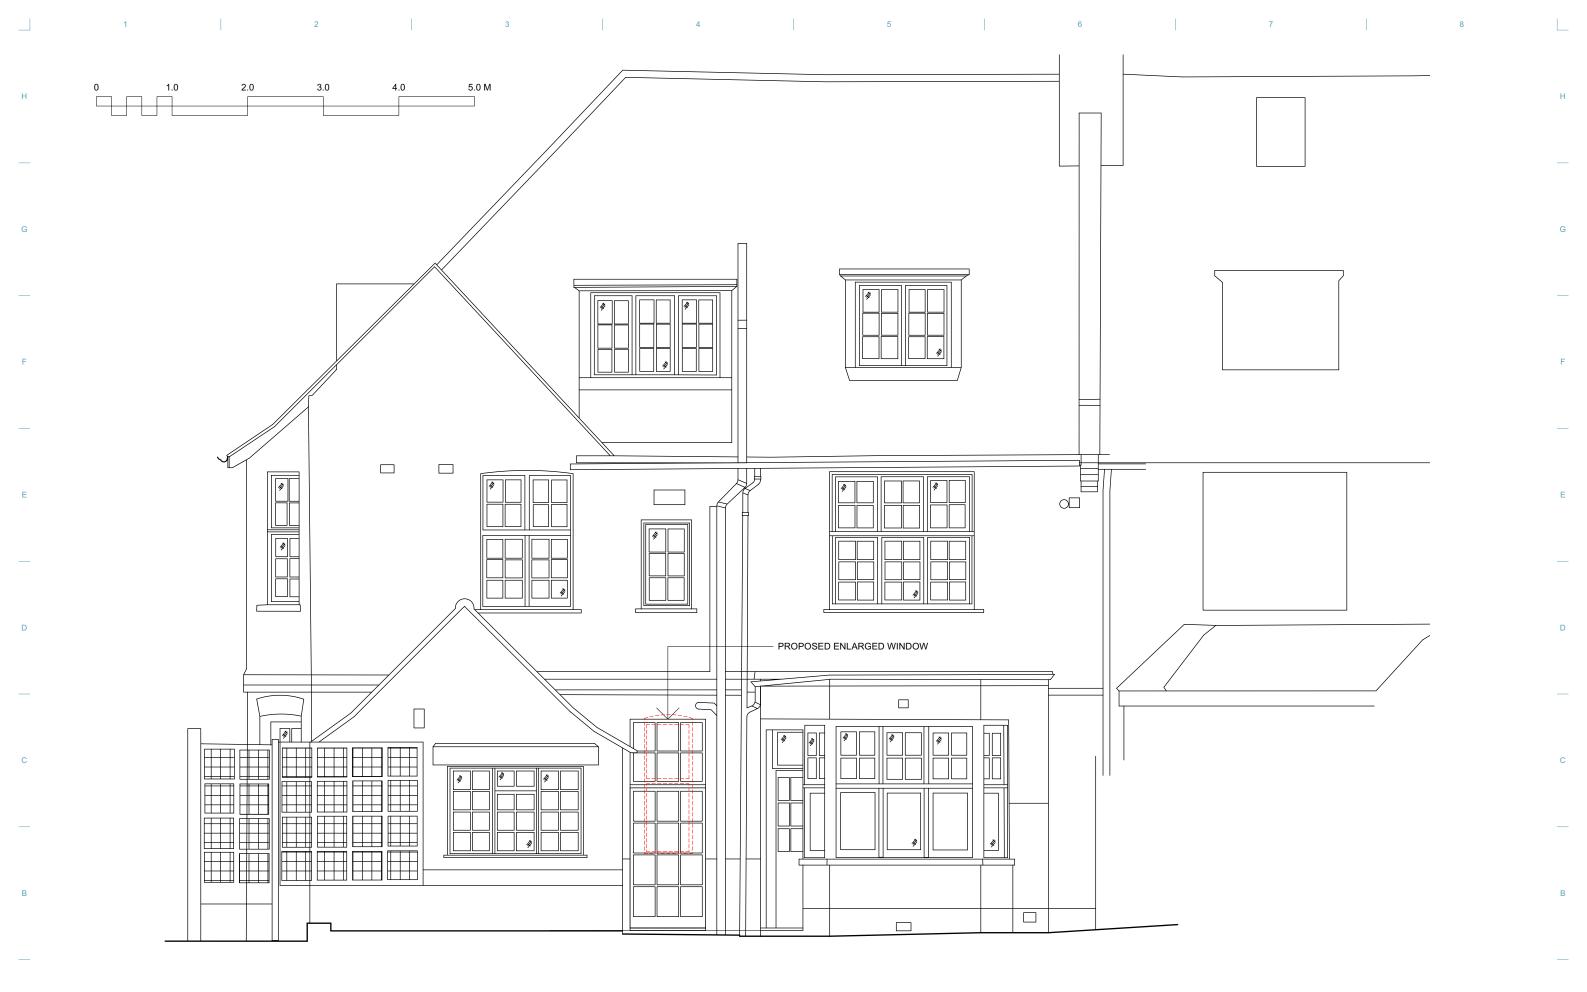

| × / 5 | GENERAL NOTES<br>THIS DOCUMENT IS © JOHN ALLSOPP STUDIO LTD. IF IN DOUBT ASK, VERIFY ALL DIMENSIONS                                                       | NOTES SPECIFIC TO THIS DRAWING |      | P                   | PROJECT REF: 21CH  | 19 HOLLYCROFT AVE, NW3 7QH      |
|-------|-----------------------------------------------------------------------------------------------------------------------------------------------------------|--------------------------------|------|---------------------|--------------------|---------------------------------|
|       | PRIOR TO PRICING & CONSTRUCTION. DIMENSIONS AS WRITTEN GOVERN. IMMEDIATELY<br>REPORT ANY DISCREPANCIES ON THIS DOCUMENT IN WRITING TO THE ARCHITECT. THIS |                                |      | D                   | DATE: 18 JUNE 2021 | PROPOSED REAR / NORTH ELEVATION |
|       | DOCUMENT SHALL BE READ IN CONJUNCTION WITH ASSOCIATED MODELS, SPECIFICATIONS<br>AND RELATED CONSULTANT'S DOCUMENTS.                                       |                                |      | s                   | STATUS: PLANNING   | A-3-2020                        |
|       | TO CHECK SCALE ON HARD COPIES: THIS IS 10cm FULL SIZE HOWEVER MEASUREMENTS OBTAINED BY SCALING SHALL BE TREATED AS APPROXIMATE                            | NO.                            | DATE | TE REVISION NOTES S | SCALE: 1:50 @ A3   | A-3-2020                        |
|       | 2                                                                                                                                                         | 3 4                            |      | 5 6                 |                    | 7 8                             |