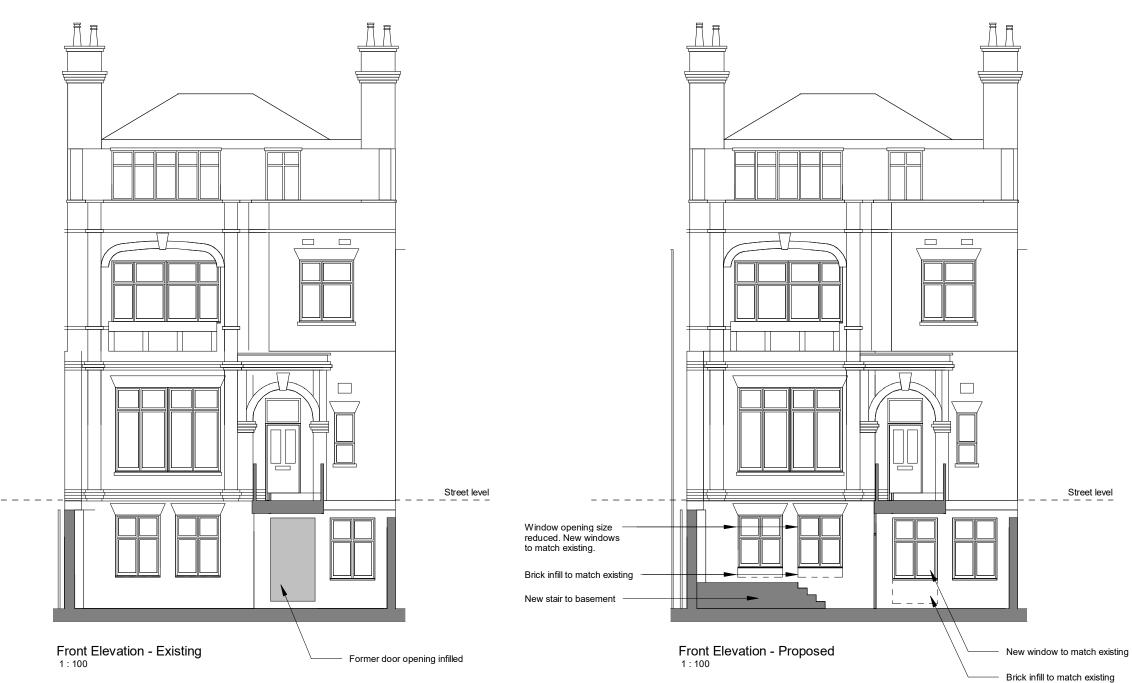

Г

Street level

2103 27 Willow Road Status: Planning Client: Maisie Lawrence First Issue Date: 16/06/21 Existing and Proposed Front Elevation Drawing: Drawing No. 2103-P004 Rev: Drawn By: GZ Checked By: MP Scale: 1:100 @ A3 Drawing Notes 1. This drawing is prepared solely for design and planning submission purposes. 2. All dimensions must be checked on site and any discrepancies verified with the architect. 3. Unless shown otherwise, all dimensions are to structural surfaces. 4. All work must comply with relevant building Standards and Building Regulations requirements. Drawing errors and omissions to be reported to the architect.