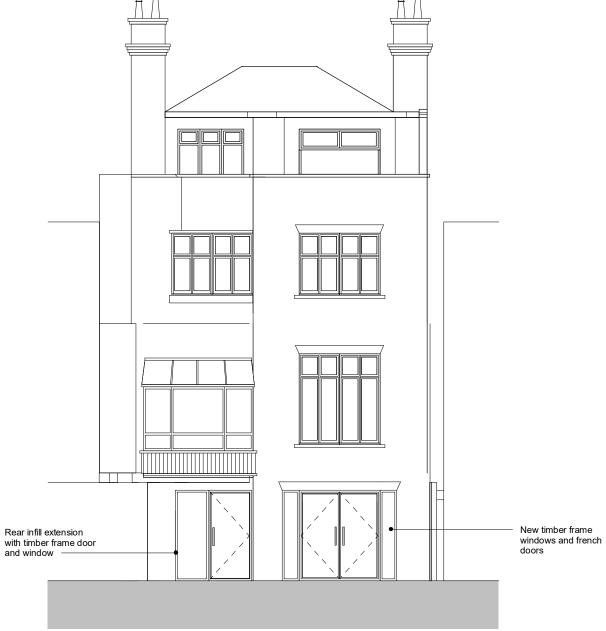

Rear Elevation - Existing

Rear Elevation - Proposed 1:100

date rev note

**2103** 27 Willow Road

Status: Client: Maisie Lawrence

Existing and Proposed Rear Elevation

28/05/21

Drawing No. 2103 - P003 Rev: