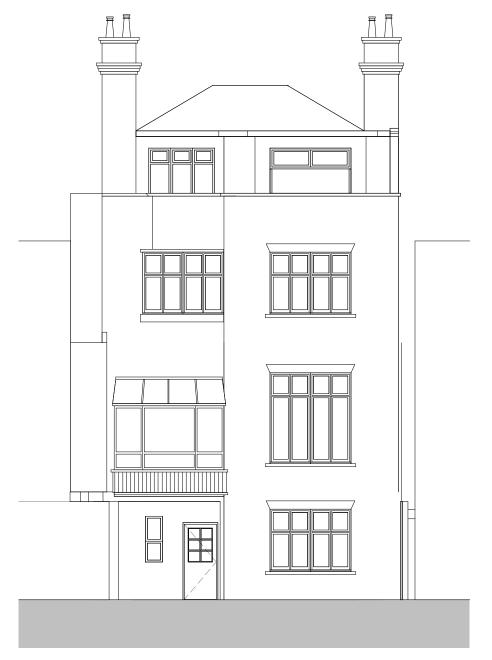

Rear Elevation - Existing

Rear Elevation - Proposed 1:100

date rev note

**2103** 27 Willow Road

Status: Client: Maisie Lawrence

Existing and Proposed Rear Elevation

28/05/21

Drawing No. 2103 - P003 Rev: