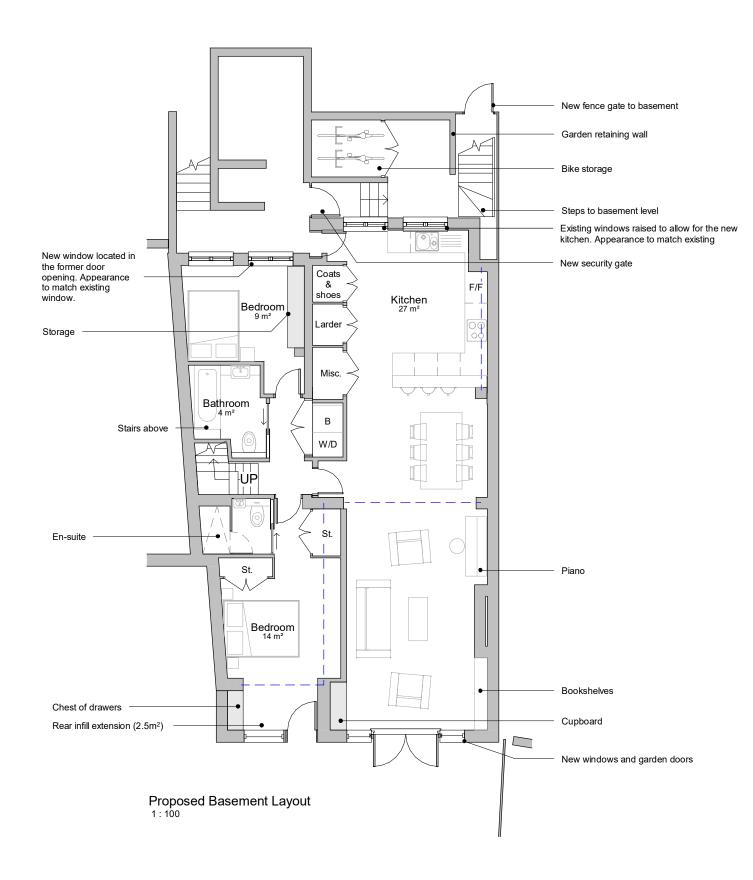

date rev note

**2103** 27 Willow Road

Status: Client: Maisie Lawrence First Issue Date: 28/05/21

Existing and Proposed Plans - Basement

Drawing No. 2103-P001 Rev:

Checked By: MP Scale: 1:100 @ A3

Drawing:

Drawing Notes