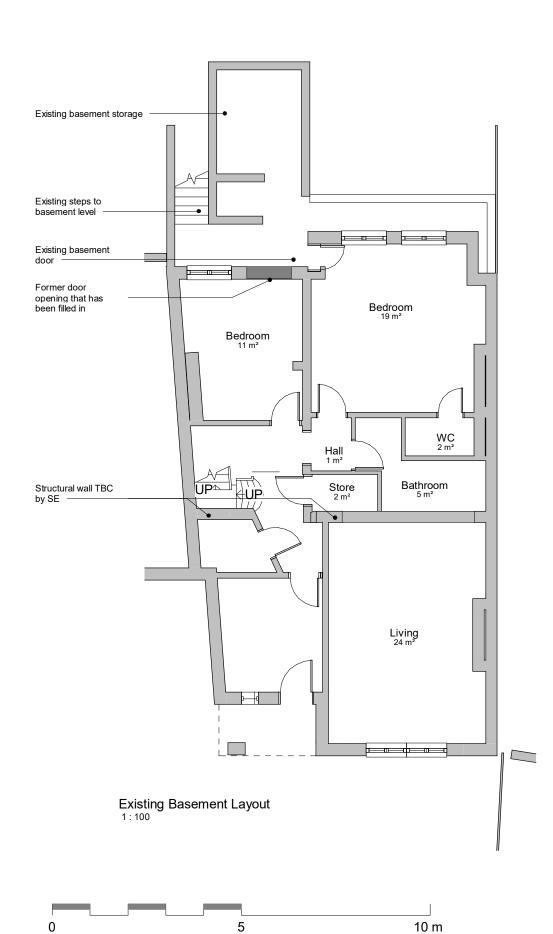

date rev note

**2103** 27 Willow Road

Status: Client: Maisie Lawrence First Issue Date: 28/05/21

Existing and Proposed Plans - Basement

Drawing No. 2103-P001 Rev:

Checked By: MP Scale: 1:100 @ A3

Drawing:

Drawing Notes