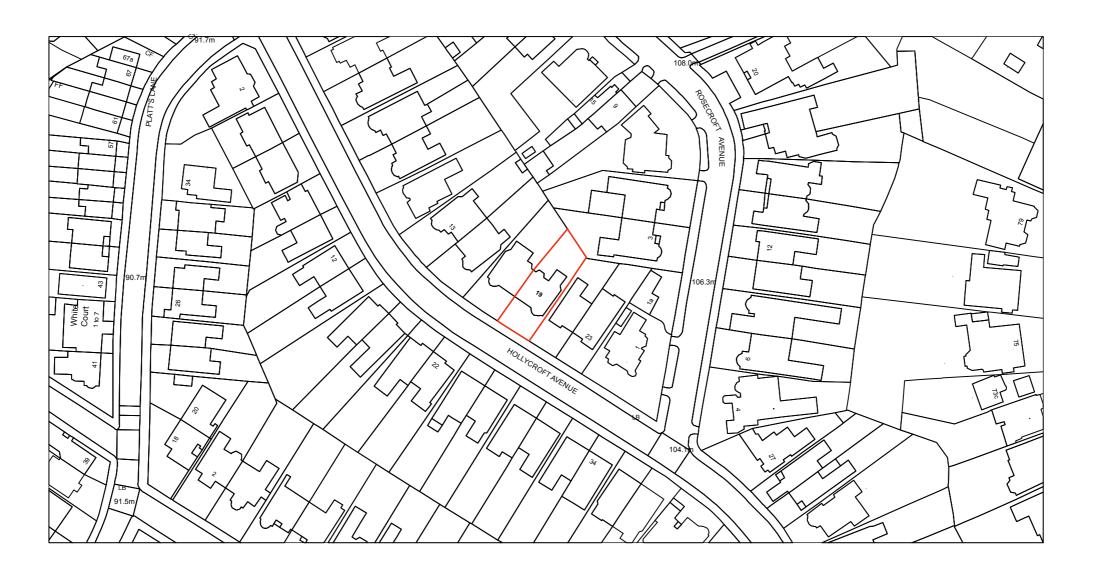

|  | PROJECT REF: | 21CH               | 19 HOLLYCROFT AVE, NW3 7QH |          |
|--|--------------|--------------------|----------------------------|----------|
|  | DATE:        | 10 MAY 2021        | LOCATION PLAN              |          |
|  | STATUS:      | SURVEY (By others) | A-1-1006                   | REVISION |
|  |              |                    | A-1-1000                   | 1        |