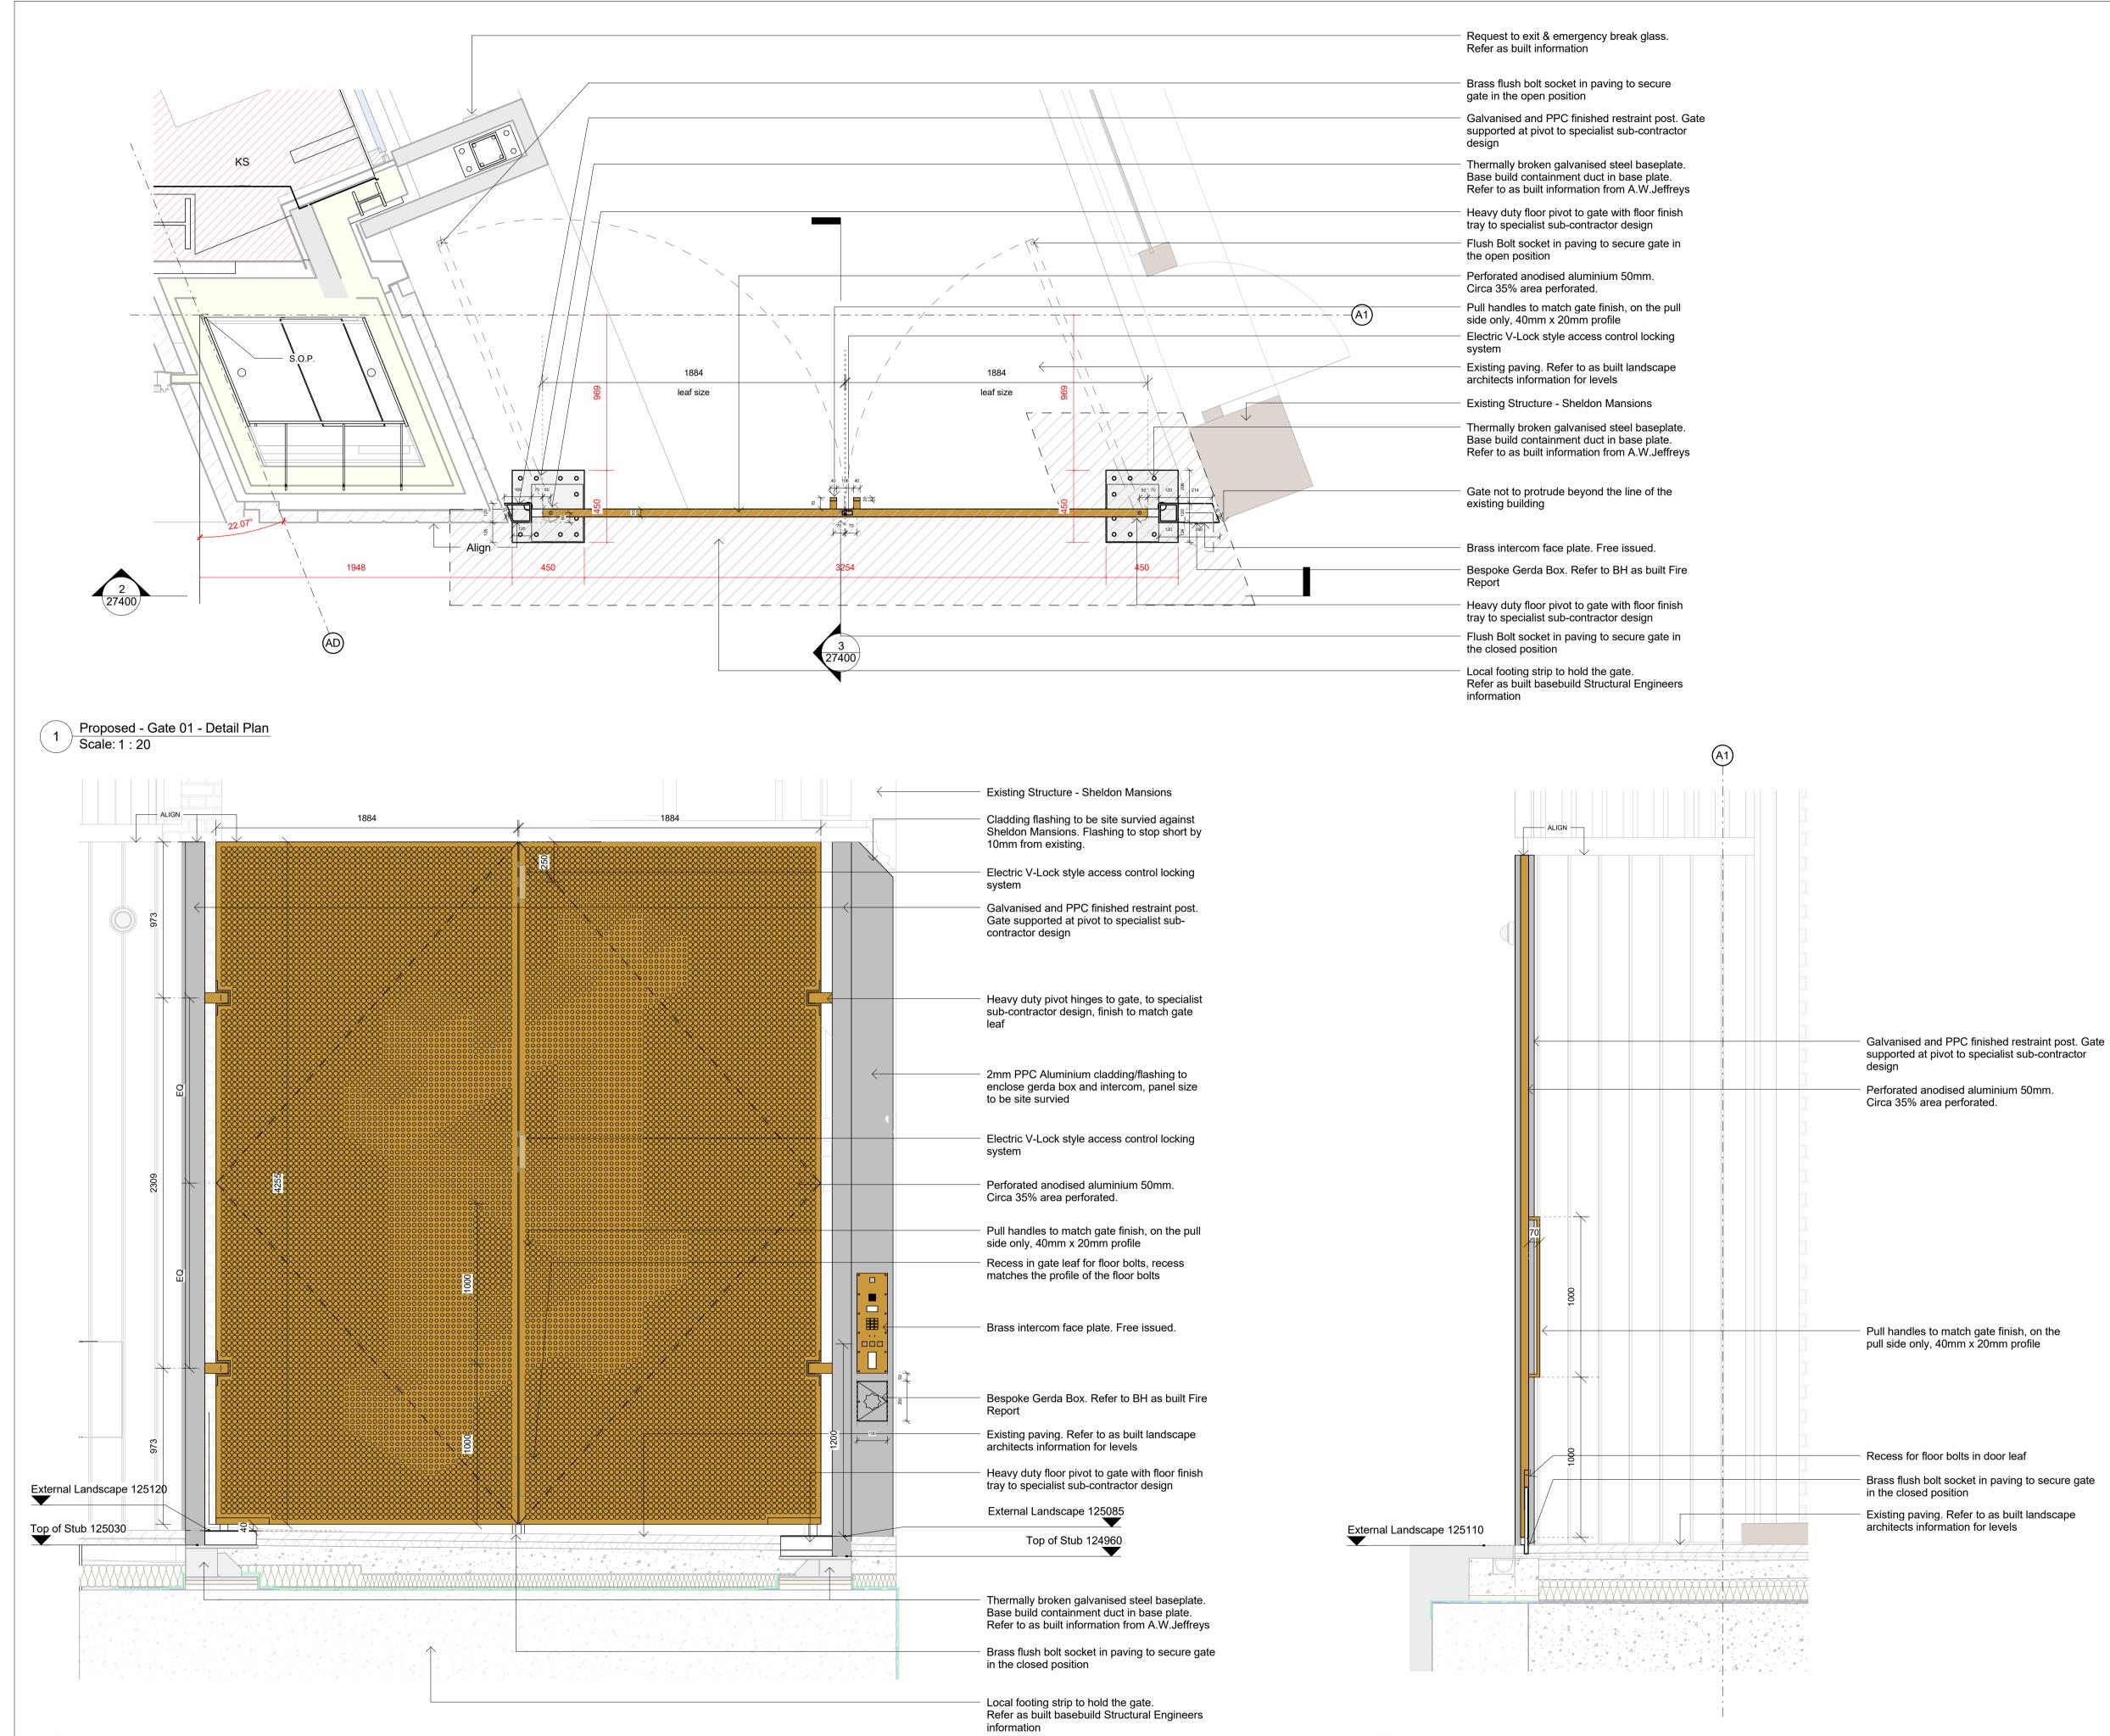

Proposed - Gate 01 - Detail Elevation 2 Proposed - G Scale: 1 : 20

(3) Proposed Scale: 1 : 20

Proposed - Gate 01 - Detail Section

sole copyright of Orms designers + architects ltd and is not to be reproduced without permission. Key Plan:

## Notes:

| Gate 01 - Charing Cross Road |                                         |
|------------------------------|-----------------------------------------|
| Gate leaf configuration      | Double Leaf, perforated                 |
| Gate leaf thickness          | 50mm                                    |
| Gate leaf finish             | Gold anodised aluminium                 |
| Gate support                 | Self supporting to baseplates           |
| Baseplate                    | Existing galvanised steel (do not weld) |
| Gate post finish             | Galvanised, Black RAL9005 PPC finish    |
| Access control               | Yes, V-Lock x2                          |
| Concealed Actuator           | Yes with restrictor                     |
| Intercom                     | Free issued                             |
| RTE & Break Glass            | Installed already                       |
| Shoot Bolts                  | Both leaves                             |
| Shoot bolt sockets           | In both open and closed position        |
| Manual lock                  | N/A                                     |
| Accessories                  | Bespoke Gerda Box                       |
| Automation                   | No                                      |
| Handles                      | Flat Bar, Gold anodised to match gate   |