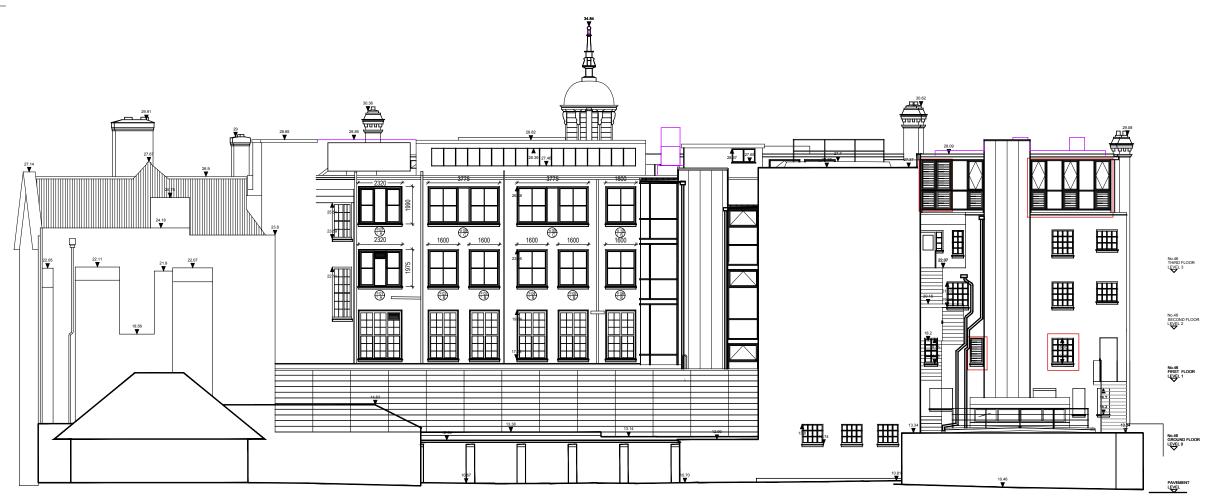

## NOTES:

- The dimensions shown for the window structural openings are based on record drawing information only and must be checked by the Window supplier prior to manufacture of the window units.
- The existing window units to be replaced are the windows with reference tags only. They are Aluminium sash windows and are circa 40+ years old. They are beyond economic repair and they represent a health and safety risk to the building users (fall from height) due to lack of suitable opening restrictors.
- 3. The windows to be replaced are not original to the building and therefore their replacement should not adversely impact the heritage status of the external building appearance.