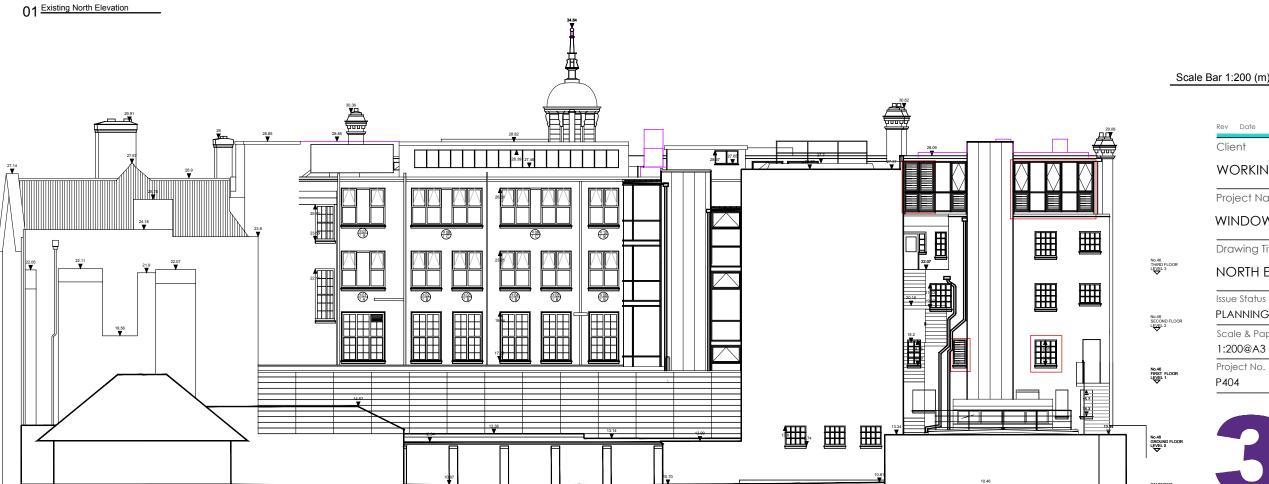

## NOTES:

- The dimensions shown for the window structural openings are based on record drawing information only and must be checked by the Window supplier prior to manufacture of the window units.
- The existing window units to be replaced are the windows with reference tags only. They are Aluminium sash windows and are circa 40+ years old. They are beyond economic repair and they represent a health and safety risk to the building users (fall from height) due to lack of suitable opening restrictors.
- 3. The windows to be replaced are not original to the building and therefore their replacement should not adversely impact the heritage status of the external building appearance.