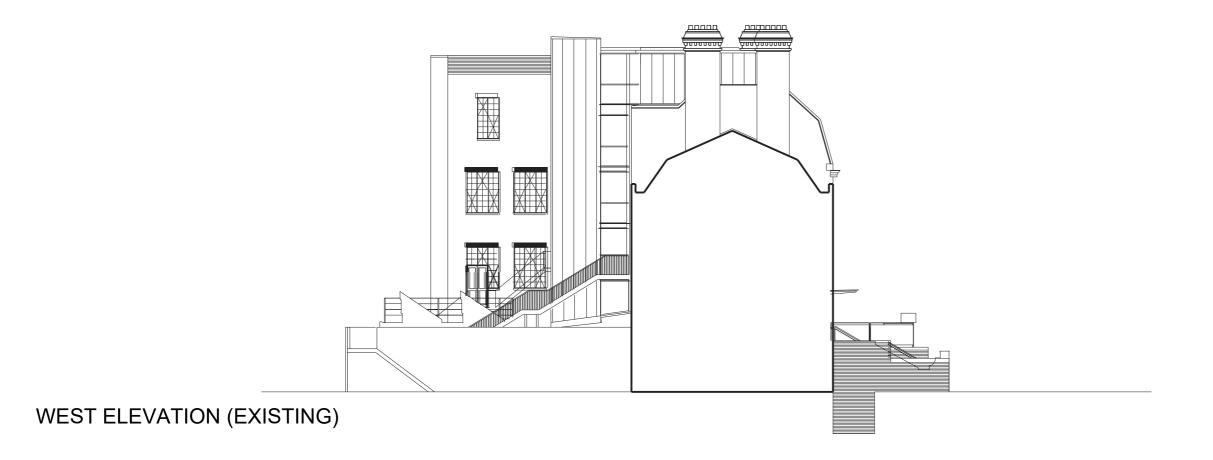

## EXISTING AND PROPOSED WEST ELEVATION

| Issue Status       |         |          |       |
|--------------------|---------|----------|-------|
| PLANNING           |         |          |       |
| Scale & Paper Size | Date Or | iginated | Drawn |
| 1:200@A3           | 12/202  | 0        | VP    |
| Project No.        | Stage   | No.      | Rev.  |
| P404               | 3       | 201      | 00    |
|                    |         |          |       |