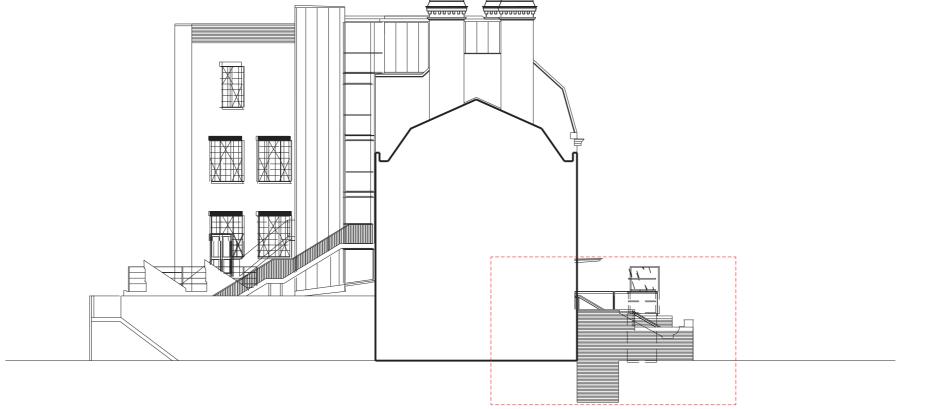

## EXISTING AND PROPOSED WEST ELEVATION

| Issue Status       |         |          |       |
|--------------------|---------|----------|-------|
| PLANNING           |         |          |       |
| Scale & Paper Size | Date Or | iginated | Drawn |
| 1:200@A3           | 12/202  | 0        | VP    |
| Project No.        | Stage   | No.      | Rev.  |
| P404               | 3       | 201      | 00    |
|                    |         |          |       |

WEST ELEVATION (PROPOSED)