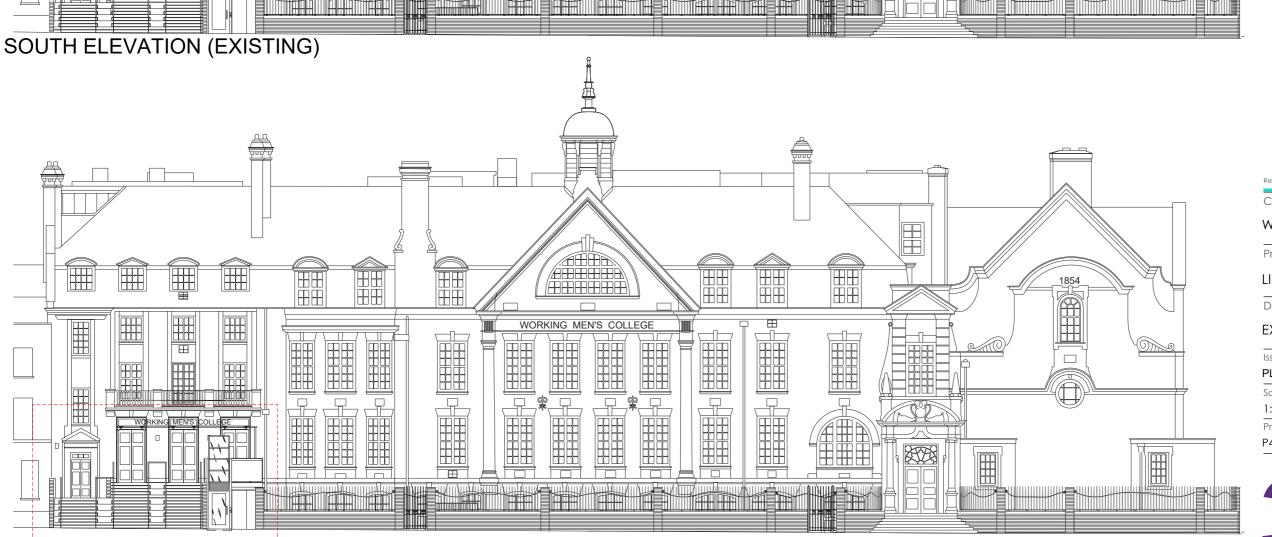

## EXISTING AND PROPOSED SOUTH ELEVATION

| issue status       |                 |     |       |
|--------------------|-----------------|-----|-------|
| PLANNING           |                 |     |       |
| Scale & Paper Size | Date Originated |     | Drawn |
| 1:200@A3           | 12/2020         |     | VP    |
| Project No.        | Stage           | No. | Rev.  |
| P404               | 3               | 200 | 00    |
|                    |                 |     |       |

SOUTH ELEVATION (PROPOSED)

0 5 10 SCALE BAR 1:200