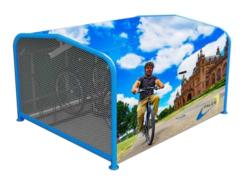

#### **Graphics and Branding Options**

Make your cycle store stand out and add some creativity by adding graphics or branding to the outer skin.

Have a network? Then why not be innovative and include corporate branding and logos, patterns, maps, themes or photos to your FalcoPod or FalcoPod+ cycle store as demonstrated on the images here!

- Colour options the FalcoPod is delivered with a powder coated roof cladding to your specification, choose from any of the 192 RAL colours.
- Personalise the FalcoPod your way by adding logos, graphics, maps - the flat surface is much better able to receive graphics and vinyls than corrugated cladding.