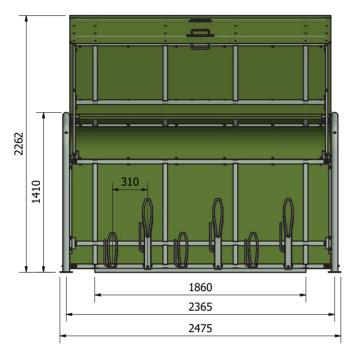

#### **Dimensions**

The standard FalcoPod measures 2475mm x 2070mm with a height of 1410mm. This provides a volume increase of 55% over current products for the same footprint.