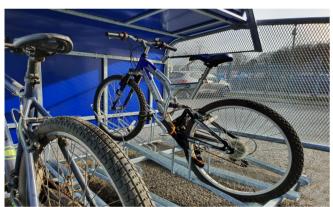

- Size fits in half a car parking space and houses 6 bikes, with covered weather protection.
- Bike security the six place FalcoSound bike rack has three locking points including the ability to use a 'D' lock through the rear wheel and frame.
- Easy access single door with integral lock and gas strut for assisted lifting.

#### FalcoPod - Robust On Street Product

- Environmentally sustainable manufactured from 100% recyclable robust welded steel framework hot-dip galvanised steel hot dip galvanised to BS EN ISO 1461.
- Safety the FalcoPod has been 'crash tested' and is much more robust that current products for on-street use (see our video).
- Strength riveted aluzinc roof sheets.
- Surface mount bolt down option with 'floating' feet to tolerate uneven surfaces.
- Visibility the hangar is fitted with highly reflective marine grade Solas tape to each corner of the frame for better on-street visibility.