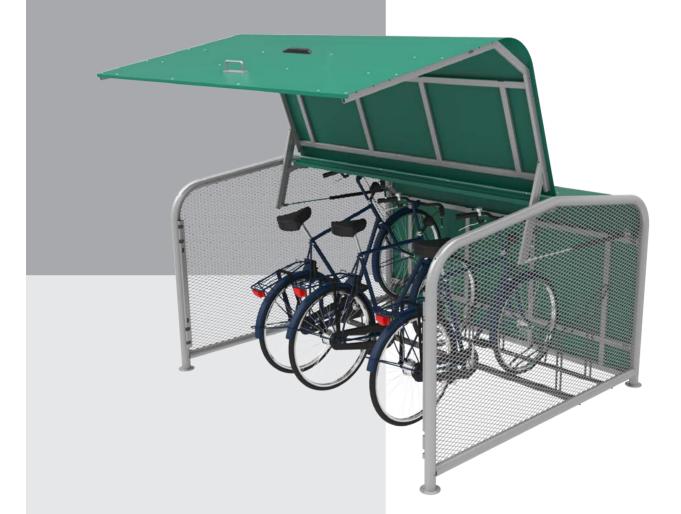

## FALCOPOD CYCLE STORES FOR STREET USE AND EBIKES

The FalcoPod is a robust on street cycle parking solution to meet the needs of cyclists who don't have access to private cycle parking facilities.

**SPACE EFFICIENT | Fits in half a single** parking space and houses 6 bikes.

#### **FalcoPod**

The FalcoPod bike hangar is a robust on street cycle parking solution to meet the needs of cyclists who don't have access to private cycle parking facilities.

Falco design is both evolutionary and innovative by nature and the new FalcoPod is no exception. It is a third generation of 'bike hangar' type product building on the pedigree of the original street locker the 'Midi Bike Box' with some great new features over existing products as follows:

- Size fits in half a car parking space and houses 6 bikes, with covered weather protection.
- Bike security the six place FalcoSound bike rack has three locking points including the ability to use a 'D' lock through the rear wheel and frame.
- Easy access single door with integral lock and gas strut for assisted lifting.

#### FalcoPod - Robust On Street Product

- Environmentally sustainable manufactured from 100% recyclable robust welded steel framework hot-dip galvanised steel hot dip galvanised to BS EN ISO 1461.
- Safety the FalcoPod has been 'crash tested' and is much more robust that current products for on-street use (see our video).
- Strength riveted aluzinc roof sheets.
- Surface mount bolt down option with 'floating' feet to tolerate uneven surfaces.
- Visibility the hangar is fitted with highly reflective marine grade Solas tape to each corner of the frame for better on-street visibility.