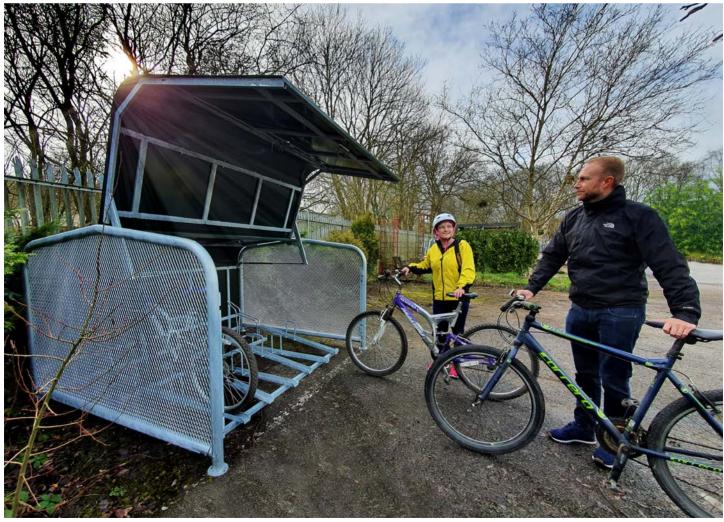

- Size fits in half a car parking space and houses 6 bikes, with covered weather protection.
- Bike security the six place FalcoSound bike rack has three locking points including the ability to use a 'D' lock through the rear wheel and frame.
- Easy access single door with integral lock and gas strut for assisted lifting.

#### FalcoPod - Robust On Street Product

- Environmentally sustainable manufactured from 100% recyclable robust welded steel framework hot-dip galvanised steel hot dip galvanised to BS EN ISO 1461.
- Safety the FalcoPod has been 'crash tested' and is much more robust that current products for on-street use (see our video).
- Strength riveted aluzinc roof sheets.
- Surface mount bolt down option with 'floating' feet to tolerate uneven surfaces.
- Visibility the hangar is fitted with highly reflective marine grade Solas tape to each corner of the frame for better on-street visibility.