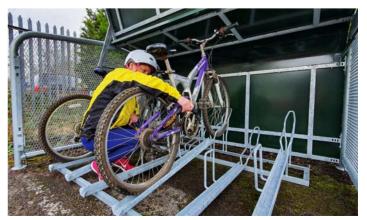

## FALCOPOD CYCLE STORES FOR STREET USE AND EBIKES

The FalcoPod is a robust on street cycle parking solution to meet the needs of cyclists who don't have access to private cycle parking facilities.

**SPACE EFFICIENT | Fits in half a single** parking space and houses 6 bikes.

#### **FalcoPod**

The FalcoPod bike hangar is a robust on street cycle parking solution to meet the needs of cyclists who don't have access to private cycle parking facilities.

Falco design is both evolutionary and innovative by nature and the new FalcoPod is no exception. It is a third generation of 'bike hangar' type product building on the pedigree of the original street locker the 'Midi Bike Box' with some great new features over existing products as follows:

- Size fits in half a car parking space and houses 6 bikes, with covered weather protection.
- Bike security the six place FalcoSound bike rack has three locking points including the ability to use a 'D' lock through the rear wheel and frame.
- Easy access single door with integral lock and gas strut for assisted lifting.