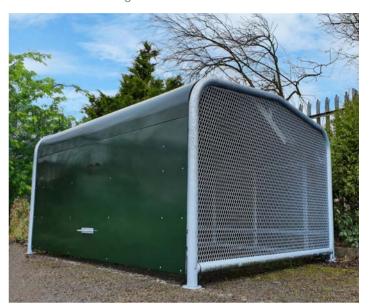

SUSTAINABLE | Manufactured from 100% recyclable hot-dip galvanised robust stee

**CUSTOMISABLE** | Personalise the FalcoPod your way by adding logos, graphics, maps and choose from 192 colours!

**E-BIKES** | FalcoPod has the option to integrate charging points for the latest eBike designs.

- Colour options the FalcoPod is delivered with a powder coated roof cladding to your specification, choose from any of the 192 RAL colours.
- Personalise the FalcoPod your way by adding logos, graphics, maps - the flat surface is much better able to receive graphics and vinyls than corrugated cladding.

#### FalcoPod - Robust On Street Product

- Environmentally sustainable manufactured from 100% recyclable robust welded steel framework hot-dip galvanised steel hot dip galvanised to BS EN ISO 1461.
- Safety the FalcoPod has been 'crash tested' and is much more robust that current products for on-street use (see our video).
- Strength riveted aluzinc roof sheets.
- Surface mount bolt down option with 'floating' feet to tolerate uneven surfaces.
- Visibility the hangar is fitted with highly reflective marine grade Solas tape to each corner of the frame for better on-street visibility.