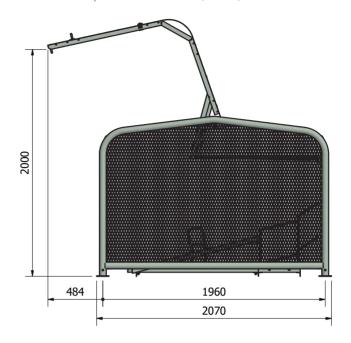

#### **Dimensions**

The standard FalcoPod measures 2475mm x 2070mm with a height of 1410mm. This provides a volume increase of 55% over current products for the same footprint.