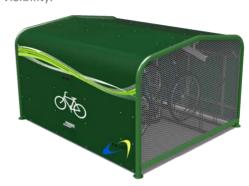

#### **Graphics and Branding Options**

Make your cycle store stand out and add some creativity by adding graphics or branding to the outer skin.

Have a network? Then why not be innovative and include corporate branding and logos, patterns, maps, themes or photos to your FalcoPod or FalcoPod+ cycle store as demonstrated on the images here!

- Colour options the FalcoPod is delivered with a powder coated roof cladding to your specification, choose from any of the 192 RAL colours.
- Personalise the FalcoPod your way by adding logos, graphics, maps - the flat surface is much better able to receive graphics and vinyls than corrugated cladding.