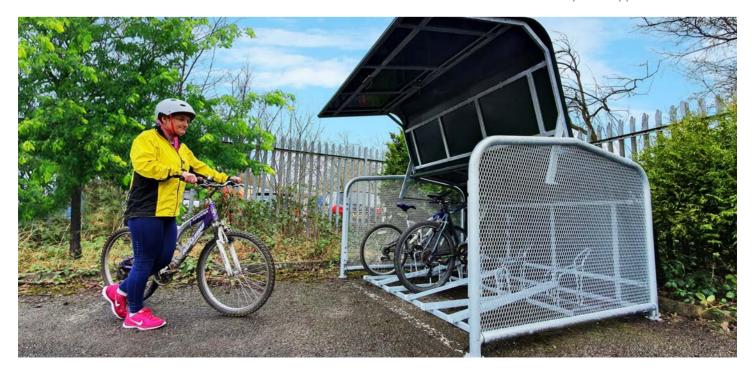

## FALCOPOD CYCLE STORES FOR STREET USE AND EBIKES

The FalcoPod is a robust on street cycle parking solution to meet the needs of cyclists who don't have access to private cycle parking facilities.

**SPACE EFFICIENT | Fits in half a single** parking space and houses 6 bikes.

#### **FalcoPod**

The FalcoPod bike hangar is a robust on street cycle parking solution to meet the needs of cyclists who don't have access to private cycle parking facilities.

Falco design is both evolutionary and innovative by nature and the new FalcoPod is no exception. It is a third generation of 'bike hangar' type product building on the pedigree of the original street locker the 'Midi Bike Box' with some great new features over existing products as follows:

- Size fits in half a car parking space and houses 6 bikes, with covered weather protection.
- Bike security the six place FalcoSound bike rack has three locking points including the ability to use a 'D' lock through the rear wheel and frame.
- Easy access single door with integral lock and gas strut for assisted lifting.