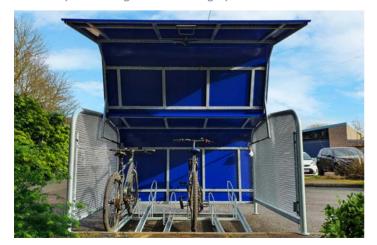

#### **Graphics and Branding Options**

Make your cycle store stand out and add some creativity by adding graphics or branding to the outer skin.

Have a network? Then why not be innovative and include corporate branding and logos, patterns, maps, themes or photos to your FalcoPod or FalcoPod+ cycle store as demonstrated on the images here!

- Colour options the FalcoPod is delivered with a powder coated roof cladding to your specification, choose from any of the 192 RAL colours.
- Personalise the FalcoPod your way by adding logos, graphics, maps - the flat surface is much better able to receive graphics and vinyls than corrugated cladding.