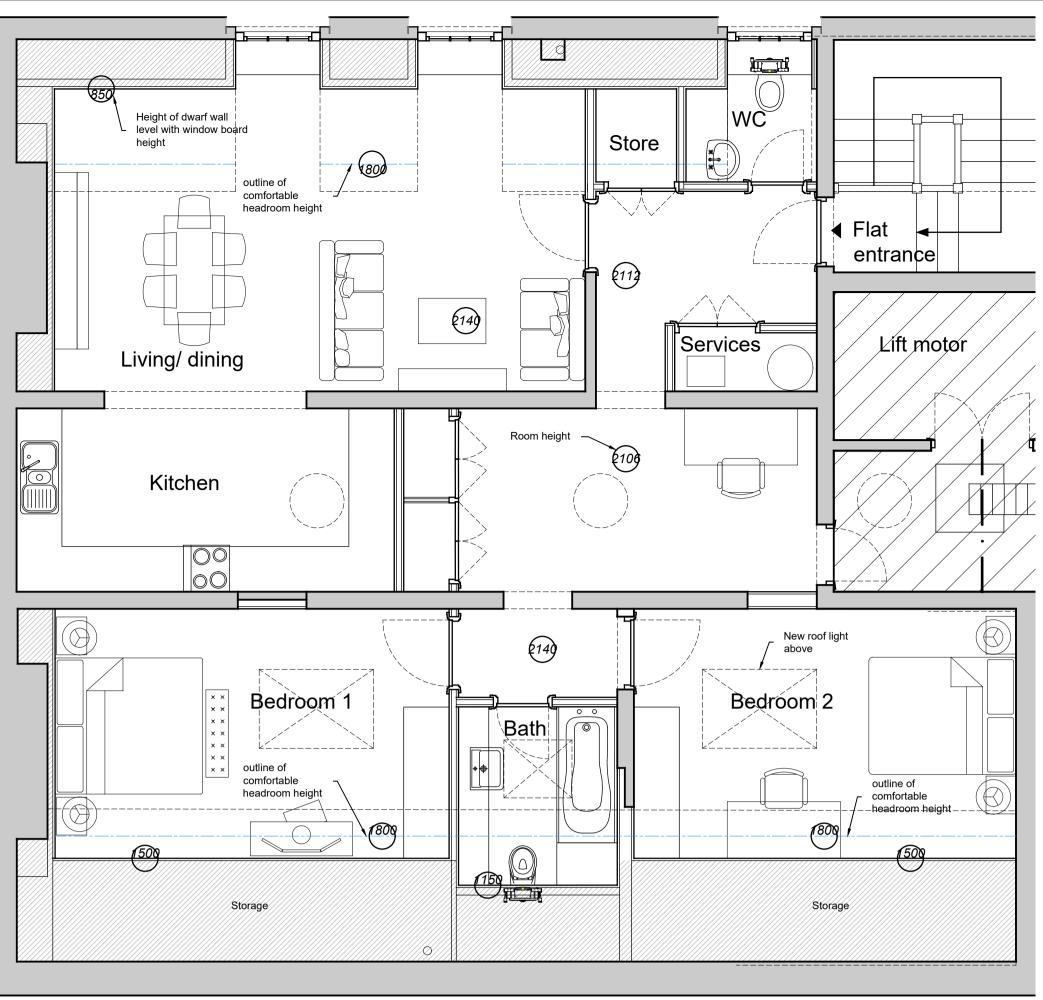

The Honourable Society of Gray's Inn

Project Name No 3 Gray's Inn Square 3rd floor Flat South, WC1R 5AH

Third Floor, Roof Void and Roof Plans As Proposed

1:50 @A1 Drawn by ANM 10 May 2021 Checked by 10 May 2021