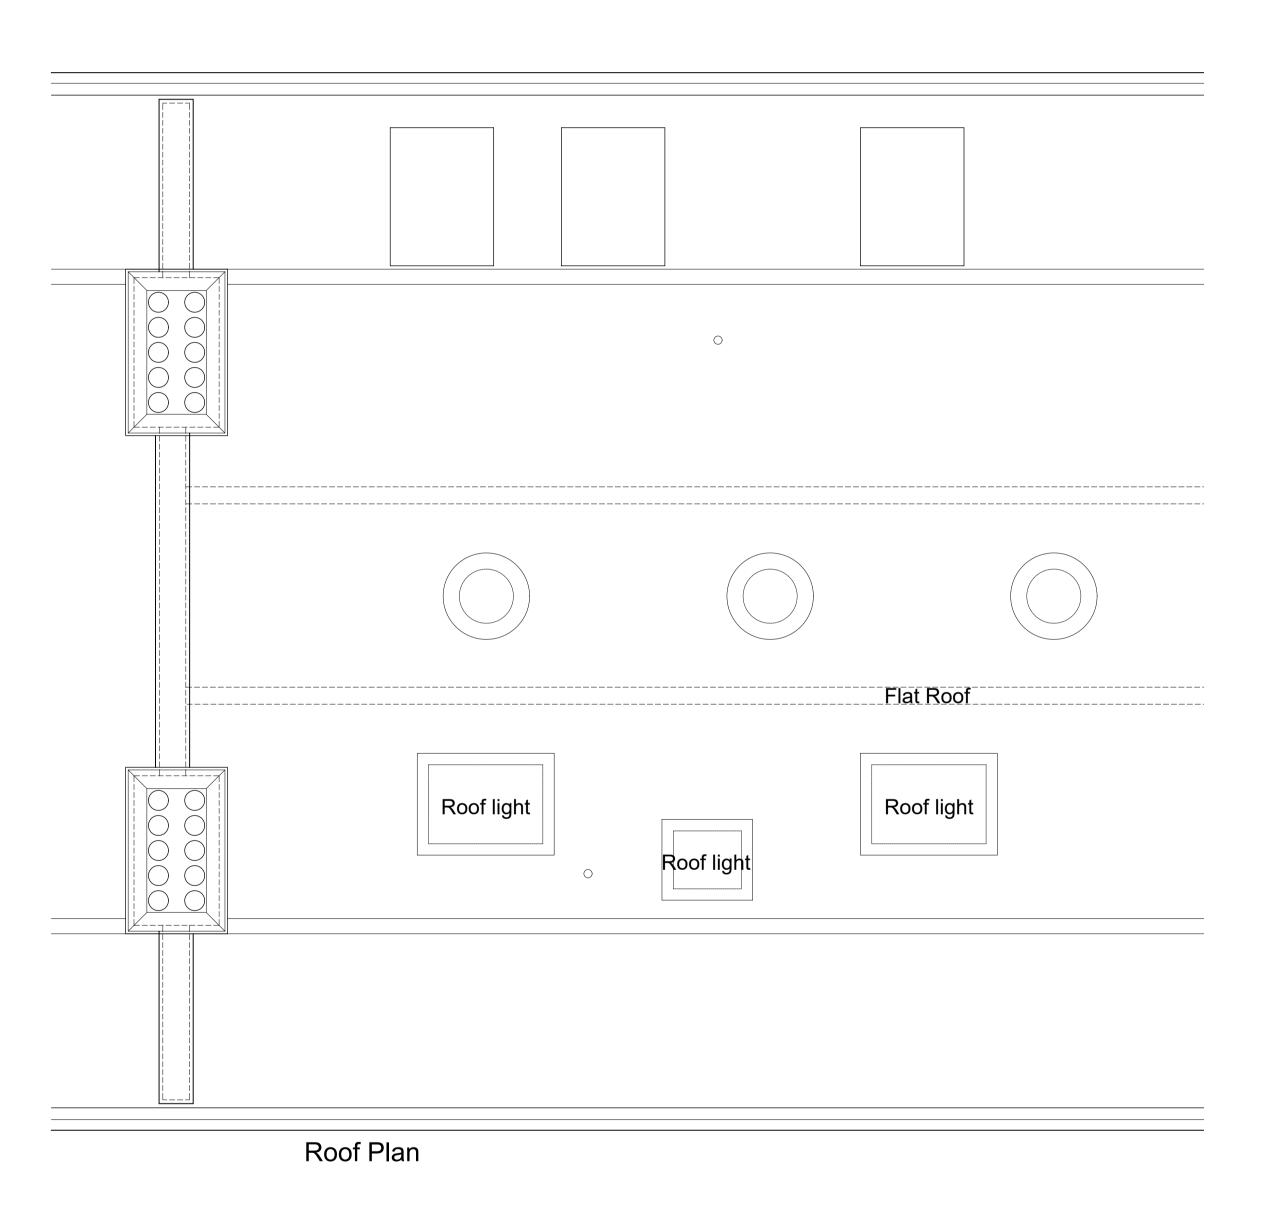

The Honourable Society of Gray's Inn

Project Name No 3 Gray's Inn Square 3rd floor Flat South, WC1R 5AH

Third Floor, Roof Void and Roof Plans As Proposed

1:50 @A1 Drawn by ANM 10 May 2021 Checked by 10 May 2021