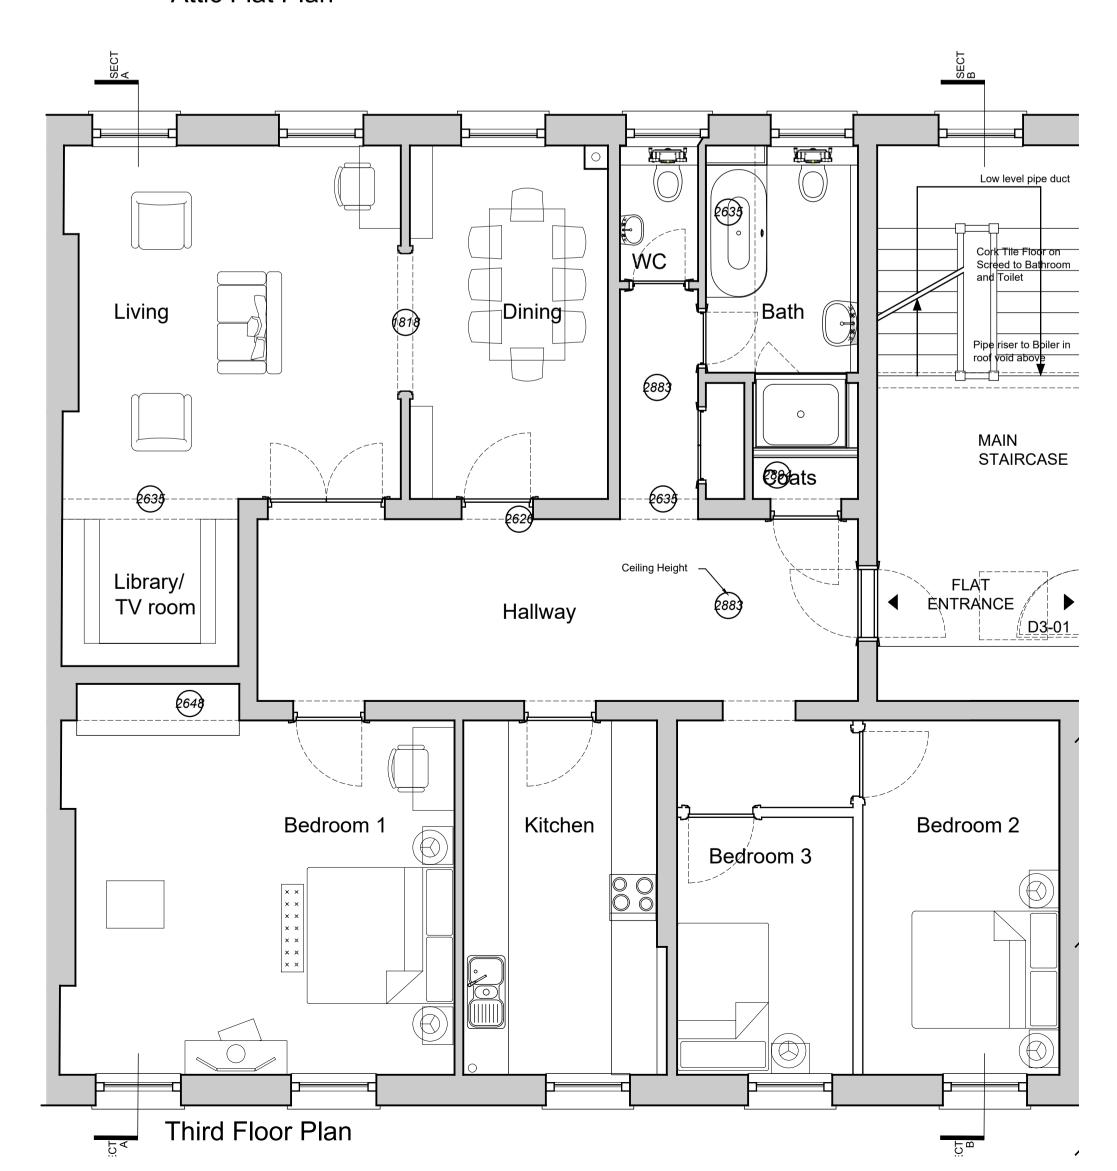

The Honourable Society of Gray's Inn

Project Name No 3 Gray's Inn Square 3rd floor Flat South, WC1R 5AH

Third Floor, Roof Void and Roof Plans As Proposed

1:50 @A1 Drawn by ANM 10 May 2021 Checked by 10 May 2021