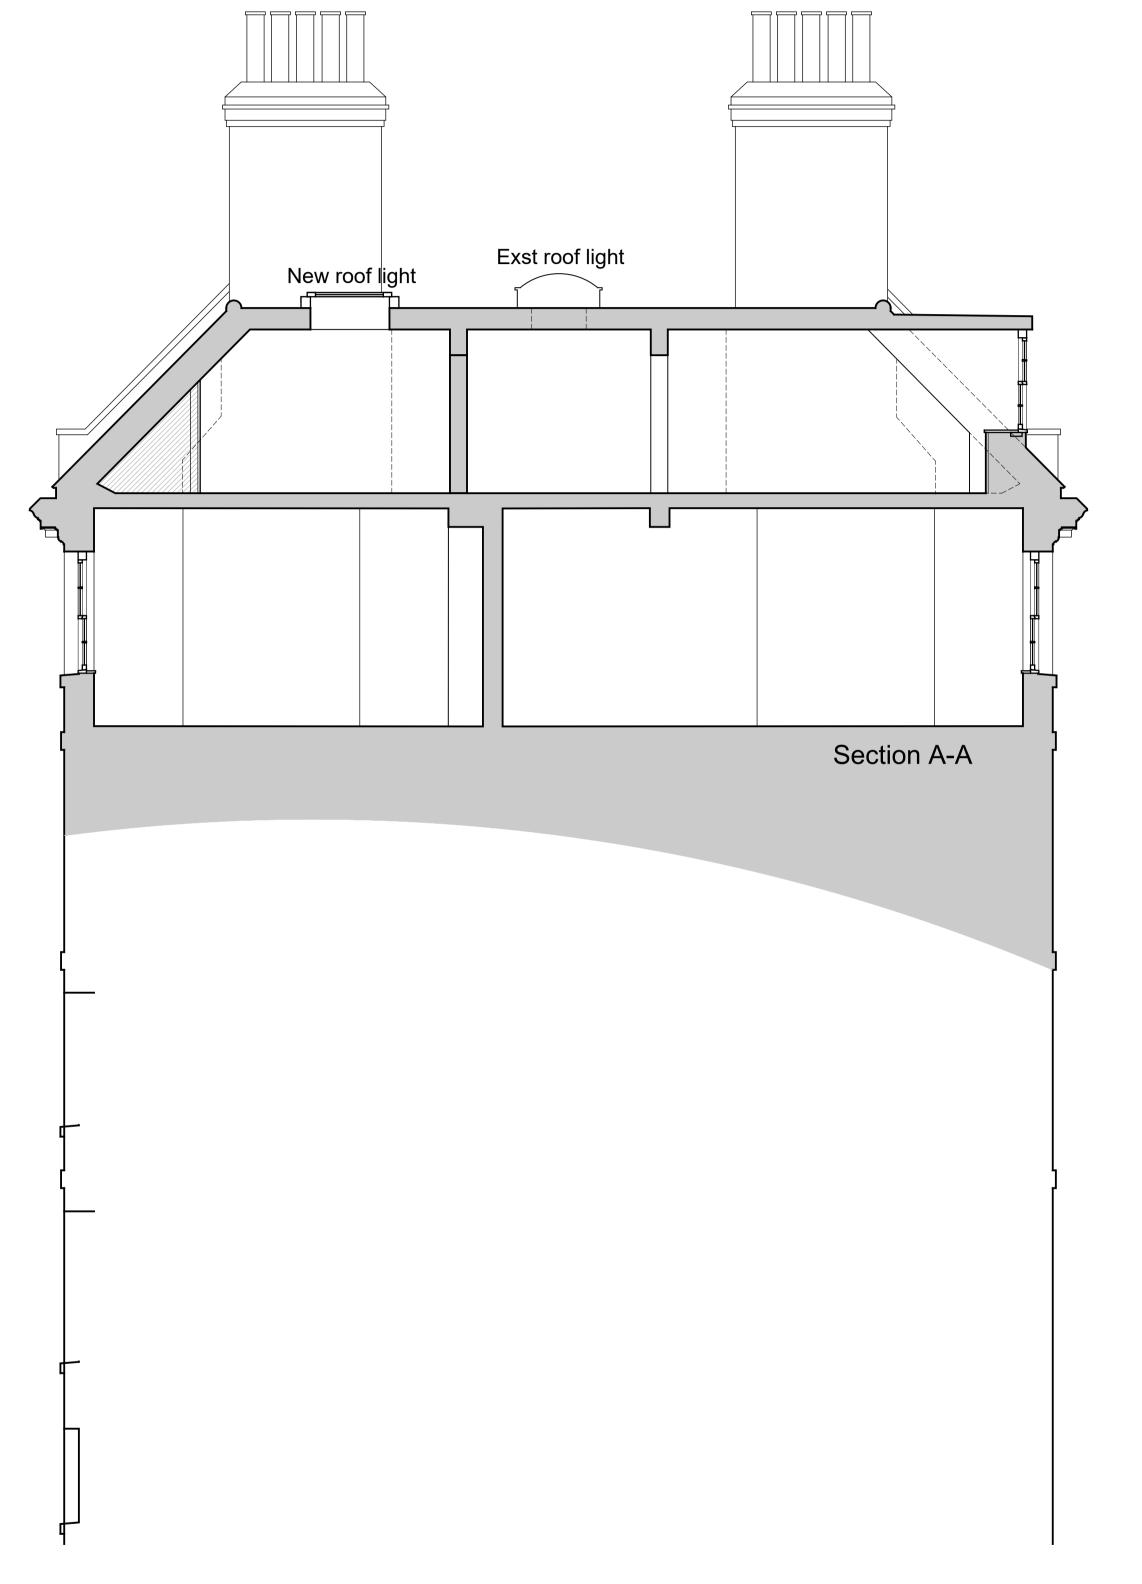

The Honourable Society of Gray's Inn

Project Name No 3 Gray's Inn Square 3rd floor Flat South, WC1R 5AH

Drawing
Sections

As Proposed Scale

1:50 @A1 Drawn by ANM 17 May 2021 Checked by 17 May 2021 Project No. Drawing No Revision