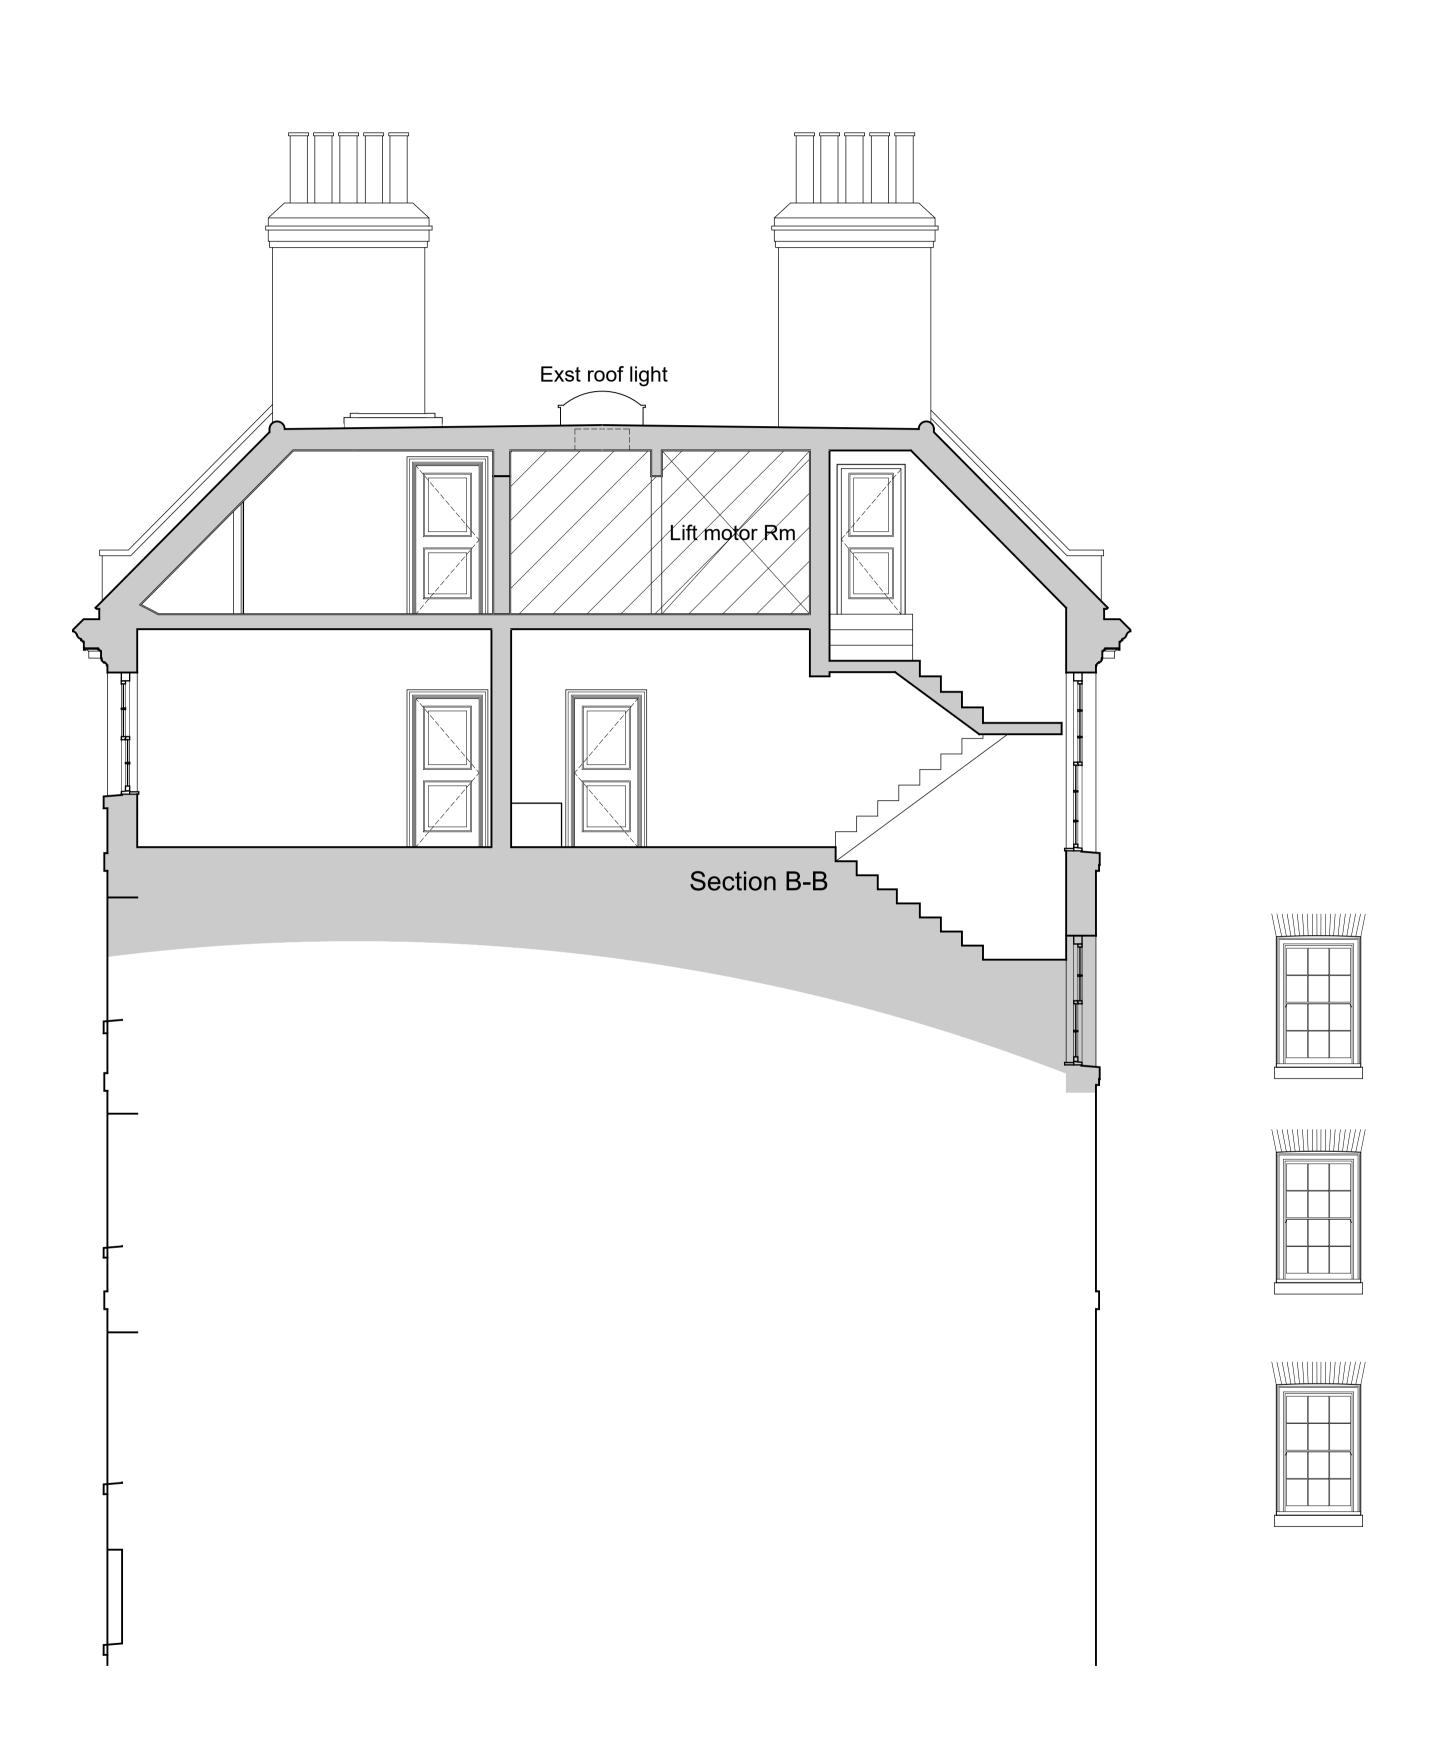

The Honourable Society of Gray's Inn

Project Name No 3 Gray's Inn Square 3rd floor Flat South, WC1R 5AH

Drawing
Sections

As Proposed Scale

1:50 @A1 Drawn by ANM 17 May 2021 Checked by 17 May 2021 Project No. Drawing No Revision