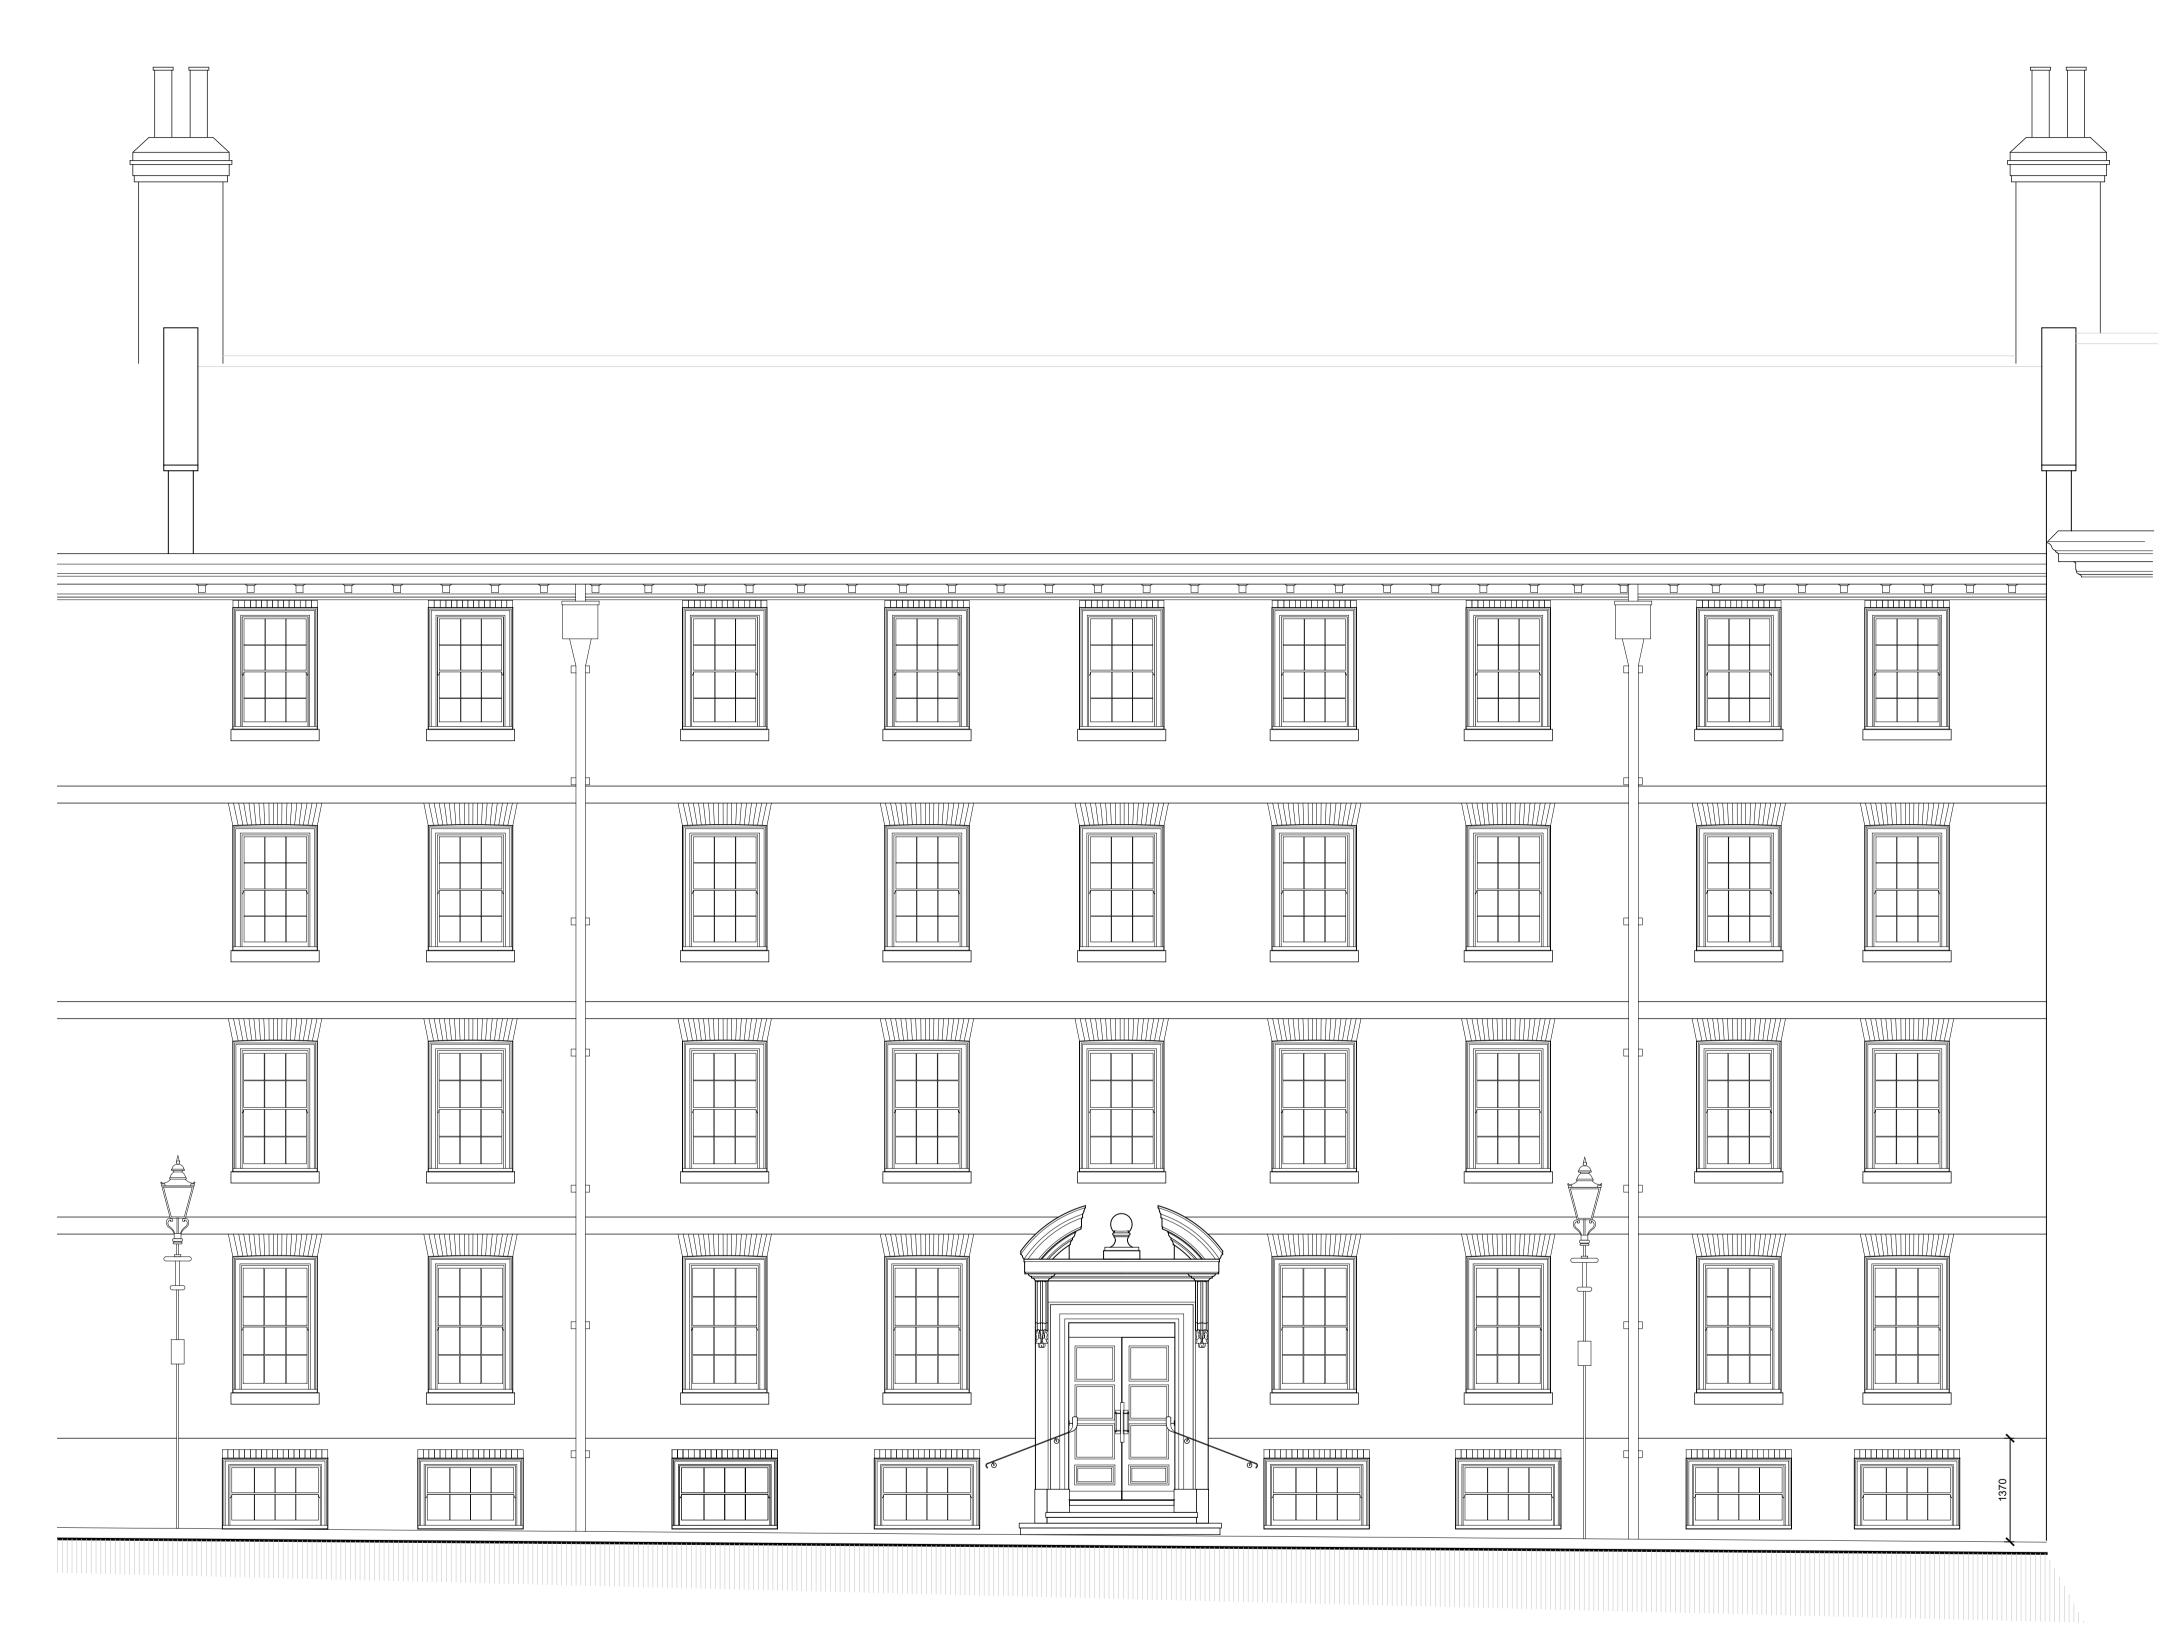

East Elevation

The Honourable Society of Gray's Inn

| Project Name     |                |          |
|------------------|----------------|----------|
| No 3 Gray's In   | n Square       |          |
| 3rd floor Flat S | South, WC1R 5/ | ۹H       |
| Drawing          |                |          |
| East Elevation   | l              |          |
| As Existing      |                |          |
| Scale            | 1:50 @A1       |          |
| Drawn by<br>ANM  | 17 May 2021    |          |
| Checked by       | ,              |          |
| RJY              | 17 May 2021    |          |
| Project No.      | Drawing No     | Revisior |
| HK2277           | 01.003         |          |