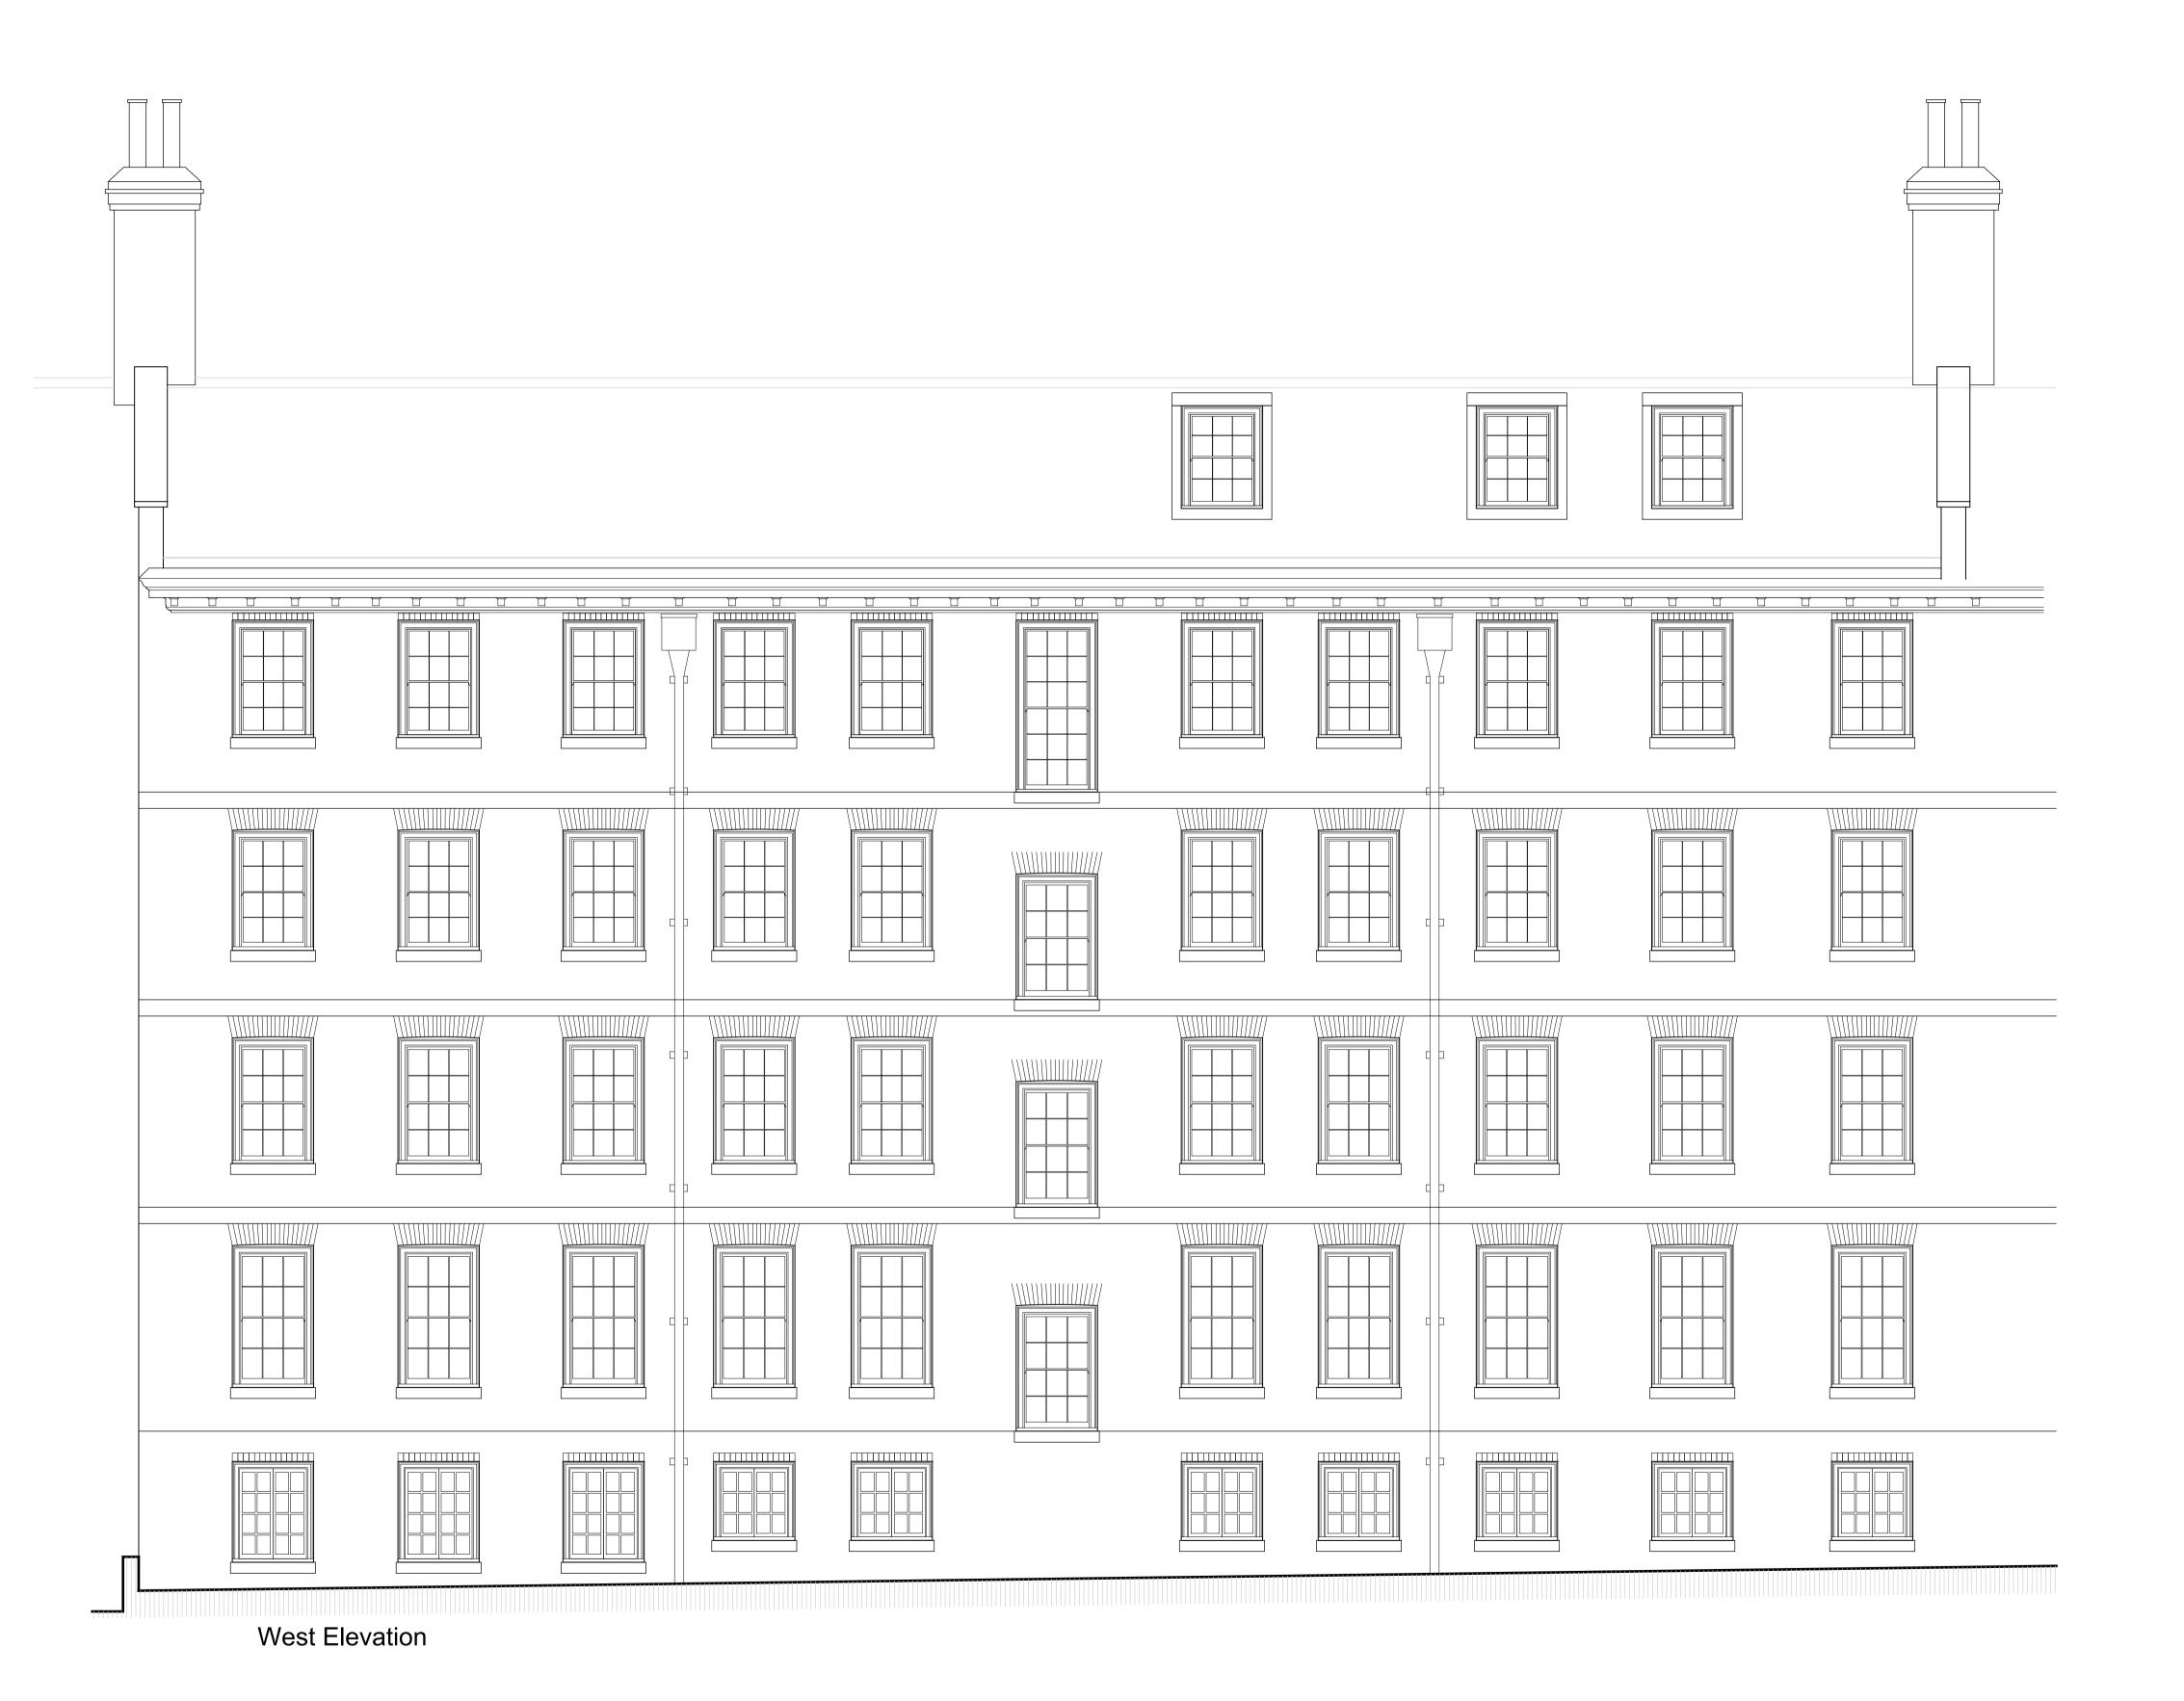

Project Name No 3 Gray's Inn Square 3rd floor Flat South, WC1R 5AH

West Elevation As Proposed 1:50 @A1

Drawn by ANM 17 May 2021 Checked by 17 May 2021 Project No. Drawing No

Revision