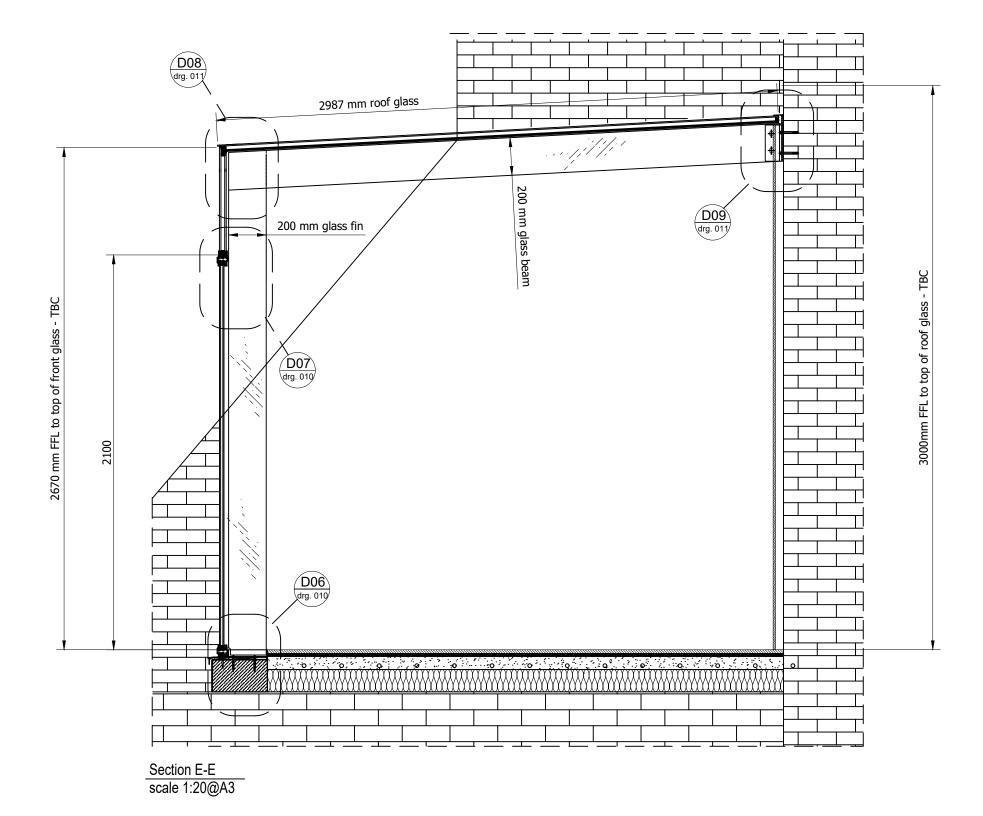

DRAWN by PROJECT/SITE ADDRESS: DATE 05/05/2021 REVISIONS D.Z. 28/05/2021 CHECKED by Project M. A: Changed sizes 91 Savernake Rd SCALE 1:12.5@A3 Rev. DRAWING REF. 004 Unit 5 Thames House Longreach Road DRAWING TITLE Note: CDM regulations will apply to status approval of drawings and manufacture will only commence on receipt of 'A' status approval of drawings issued. Section E-E TEL: C = TO BE AMMENDED - Drawings to be resubmitted.
B = APPROVED WITH AMENDMENTS - Drawings to be resubmitted with final ammendments included.
A = APPROVED FOR PRODUCTION, NO COMMENTS - Procurement of materials, manufacture and installation to commence. Barking IG11 OJR FAX: DRAWING STATUS Approval