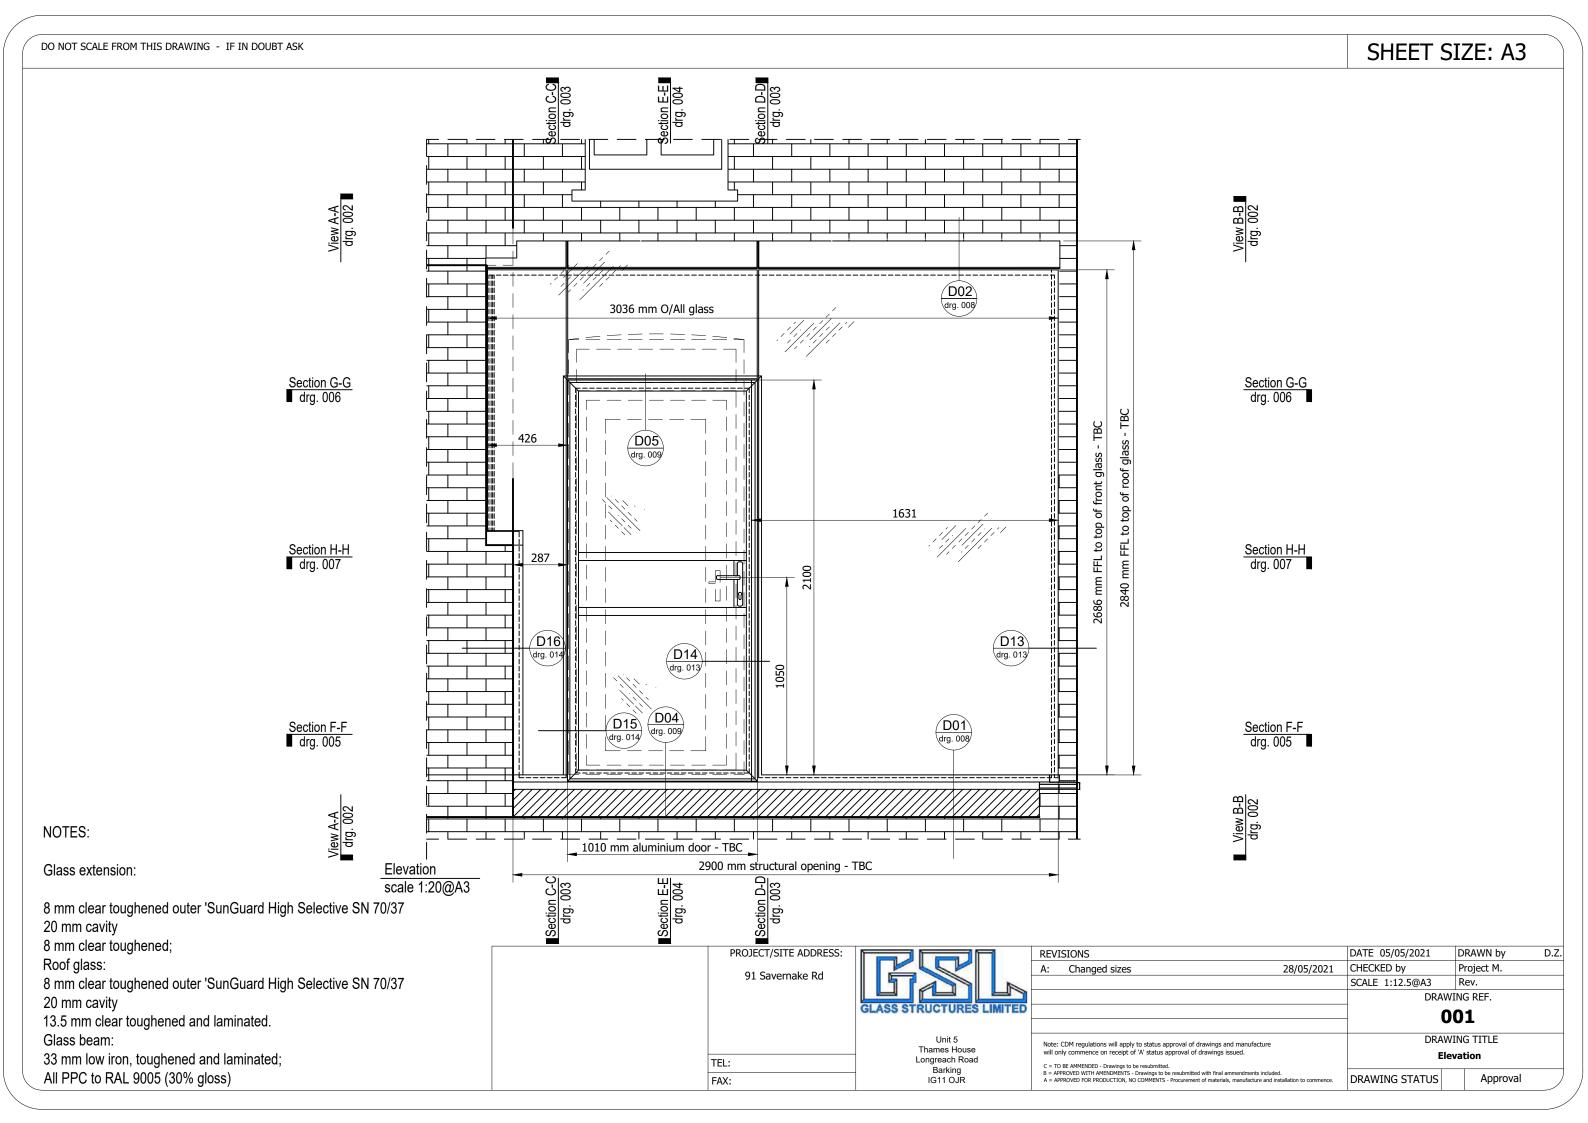

DRAWN by PROJECT/SITE ADDRESS: DATE 05/05/2021 REVISIONS D.Z. 28/05/2021 CHECKED by Project M. A: Changed sizes 91 Savernake Rd SCALE 1:12.5@A3 Rev. DRAWING REF. 004 Unit 5 Thames House Longreach Road DRAWING TITLE Note: CDM regulations will apply to status approval of drawings and manufacture will only commence on receipt of 'A' status approval of drawings issued. Section E-E TEL: C = TO BE AMMENDED - Drawings to be resubmitted.
B = APPROVED WITH AMENDMENTS - Drawings to be resubmitted with final ammendments included.
A = APPROVED FOR PRODUCTION, NO COMMENTS - Procurement of materials, manufacture and installation to commence. Barking IG11 OJR FAX: DRAWING STATUS Approval