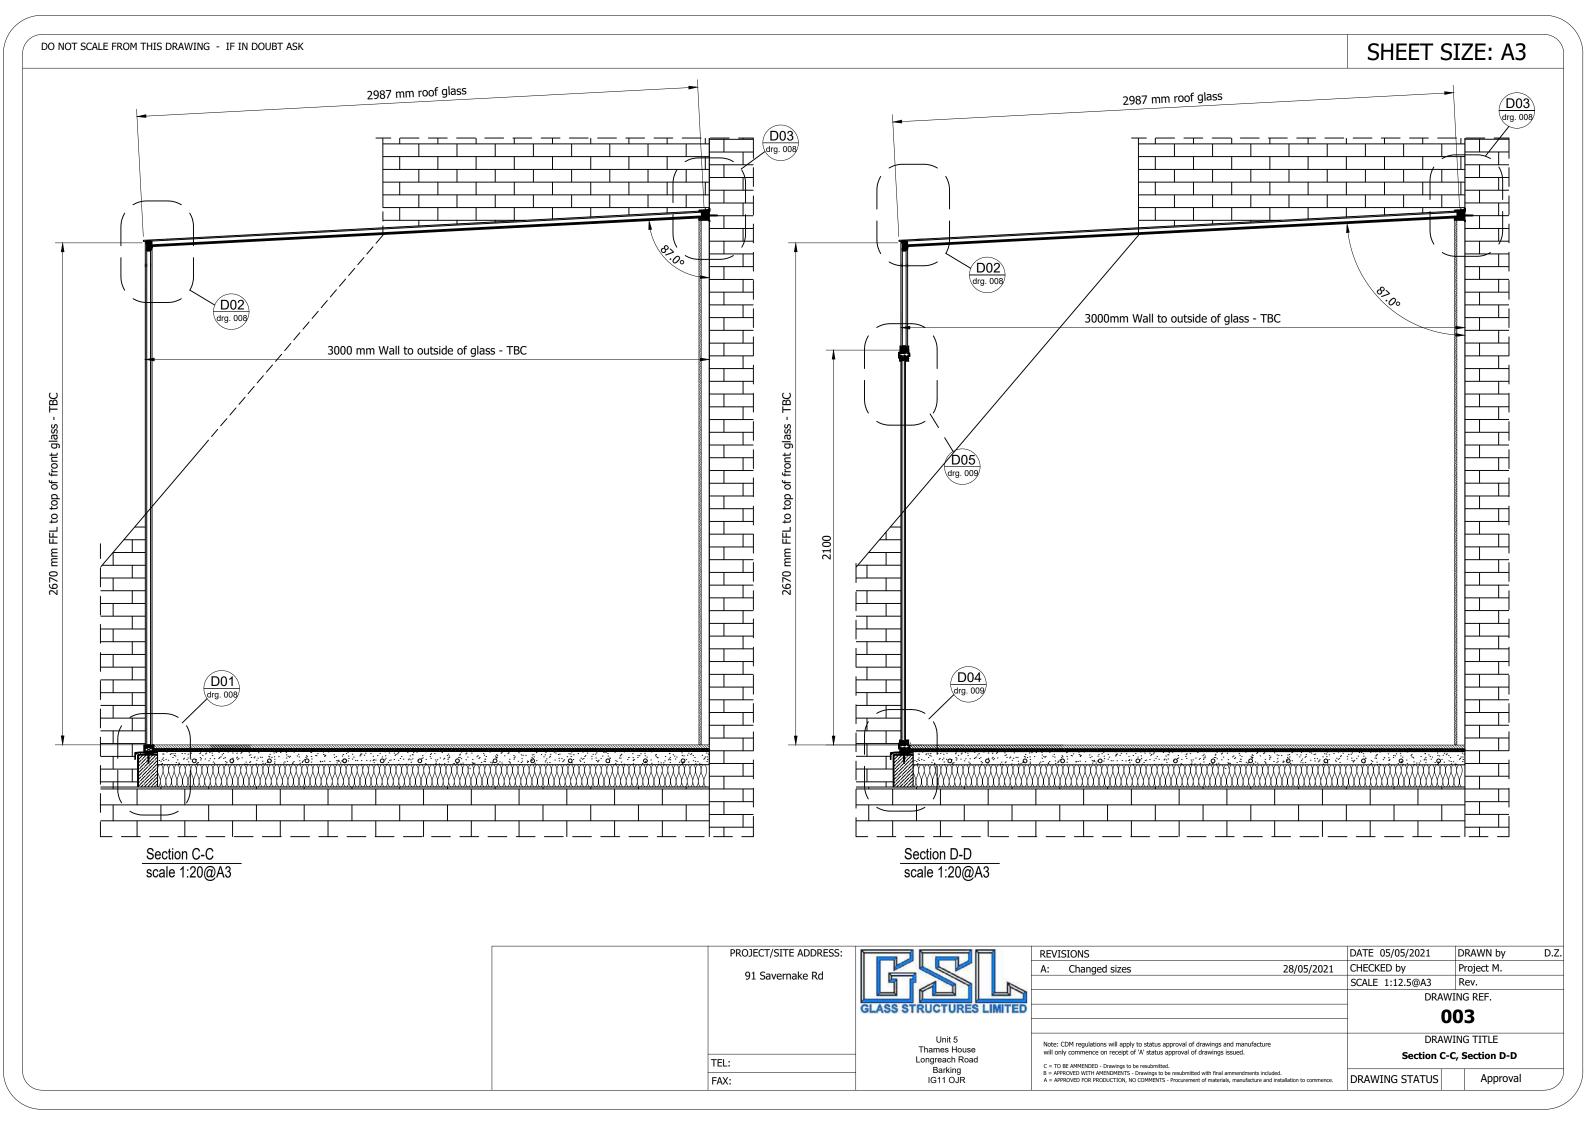

DRAWN by PROJECT/SITE ADDRESS: DATE 05/05/2021 REVISIONS D.Z. 28/05/2021 CHECKED by Project M. A: Changed sizes 91 Savernake Rd SCALE 1:12.5@A3 Rev. DRAWING REF. 004 Unit 5 Thames House Longreach Road DRAWING TITLE Note: CDM regulations will apply to status approval of drawings and manufacture will only commence on receipt of 'A' status approval of drawings issued. Section E-E TEL: C = TO BE AMMENDED - Drawings to be resubmitted.
B = APPROVED WITH AMENDMENTS - Drawings to be resubmitted with final ammendments included.
A = APPROVED FOR PRODUCTION, NO COMMENTS - Procurement of materials, manufacture and installation to commence. Barking IG11 OJR FAX: DRAWING STATUS Approval