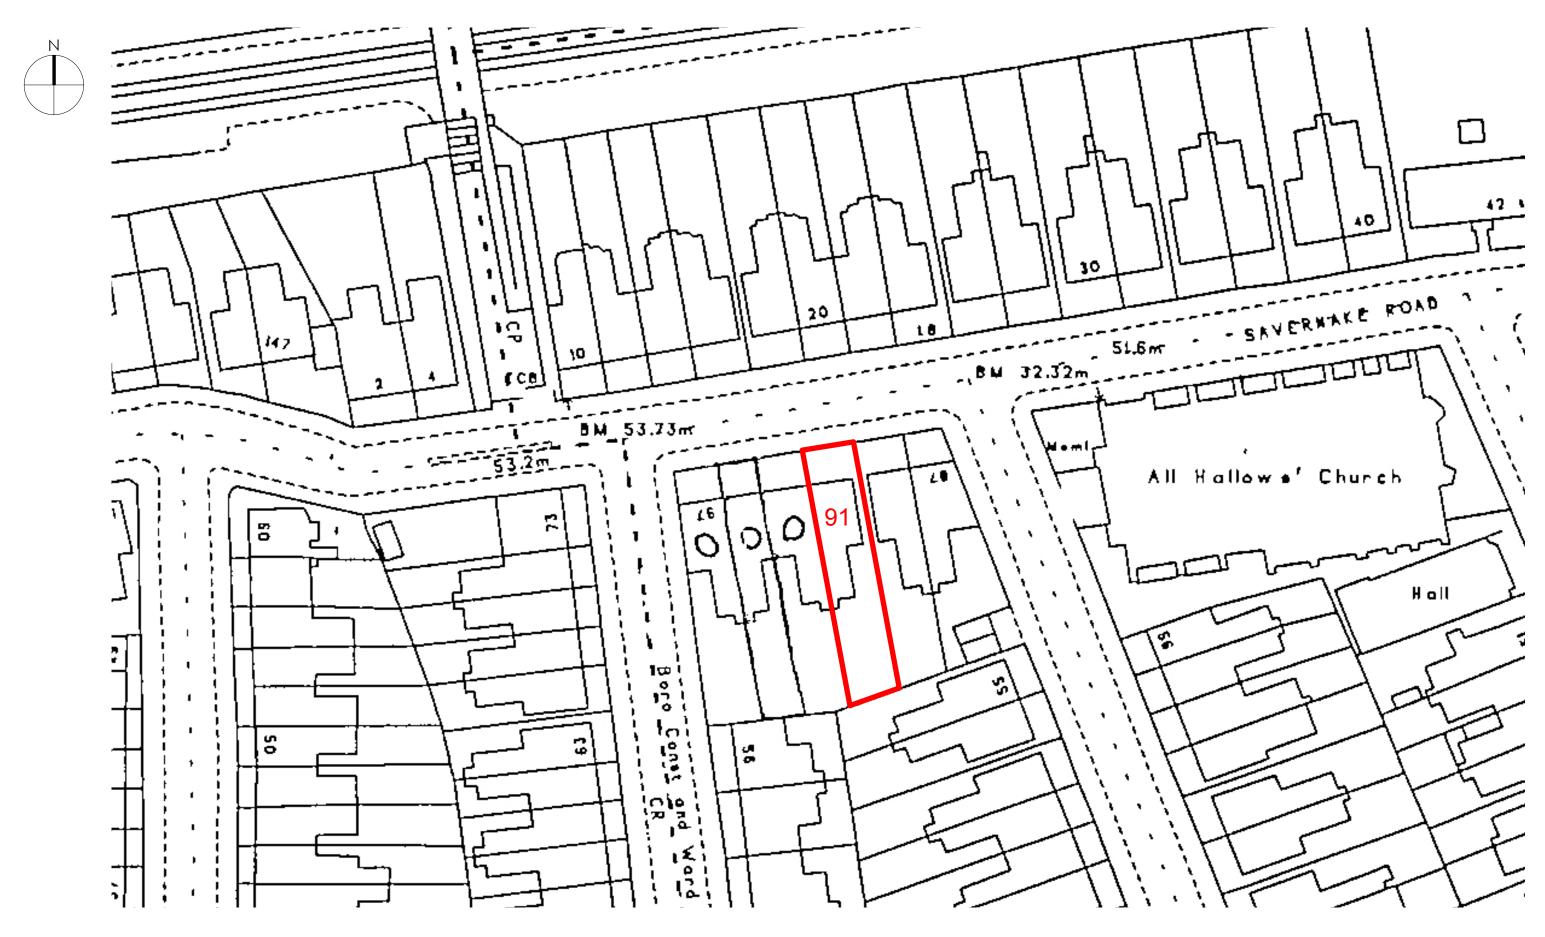

25 0 5 10 50m SCALE: 1:500

GENERAL NOTES: Do not scale from this drawing. Only written dimensions to be worked from. This drawing is to be read in conjunction with all other contract documents, specifications and all other consultants drawings. UVING IN SPACE All dimensions are to be checked on site before any work or shop drawings are 43 England's Lane tel: 020 7722 3131 Belsize Park fax: 020 7483 0191 London NW3 4YD www.living-inspace.co.uk This drawing is copyright. No drawing shall be reproduced in any form without prior written permission from Living in Space Ltd. Inform Living in Space of any discrepancies in this drawing before proceeding with works.

NOTES:

Drawn Checked STATU Rev Date Description P1 06.11.17 Issued to Planning LF

ZA SCALE 1:50 DRAW 003

|          |            |          | PROJECT NAME:      |
|----------|------------|----------|--------------------|
| Planning |            |          | 91 SAVERNAKE ROAD  |
| E:       | DATE:      |          | DRAWING TITLE:     |
| 500 @ A3 | 27.10.2017 |          |                    |
| WING NO  |            | REVISION | SITE LOCATION PLAN |
| 3.17_SOO |            | P1       |                    |