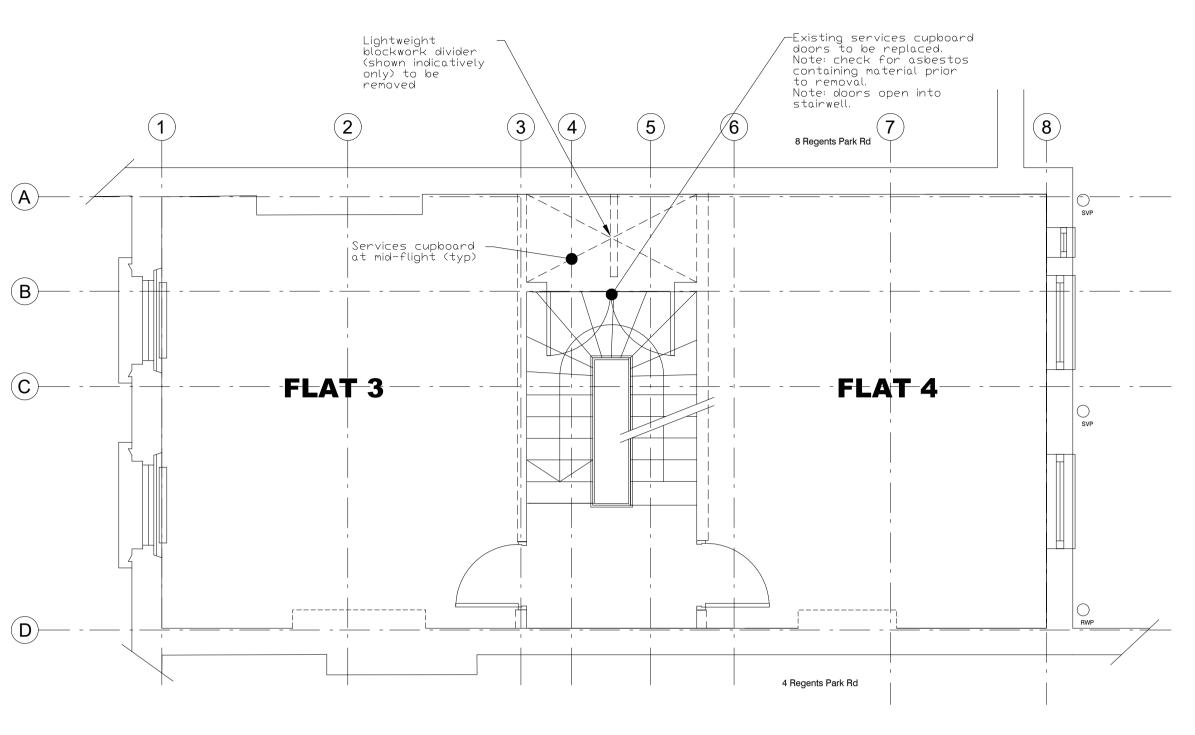

## EXISTING STAIR PLAN (showing flight from 1st to 2nd)

4 Regents Park Rd

Existing services cupboard doors to be replaced.
Note: check for asbestos containing material prior to removal.
Note: doors open into

FLAT 6

—Line of Flat 6 wall over

8 Regents Park Rd

EXISTING STAIR PLAN
(showing flight from Ground to 1st)

Lightweight blockwork divider (shown indicatively only) to be removed

Services cupboard at mid-flight (typ)