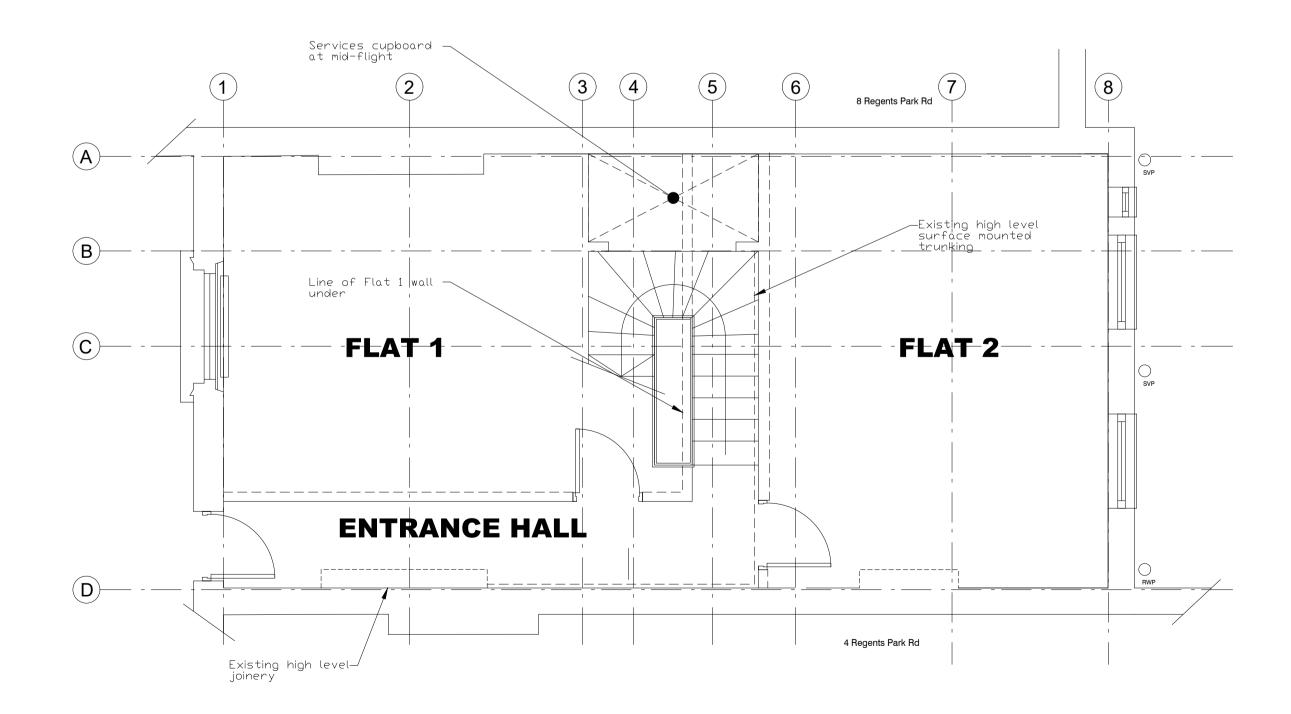

## EXISTING STAIR PLAN (showing flight from 1st to 2nd)

4 Regents Park Rd

Existing services cupboard doors to be replaced.
Note: check for asbestos containing material prior to removal.
Note: doors open into

FLAT 6

—Line of Flat 6 wall over

8 Regents Park Rd

EXISTING STAIR PLAN
(showing flight from Ground to 1st)

Lightweight blockwork divider (shown indicatively only) to be removed

Services cupboard at mid-flight (typ)