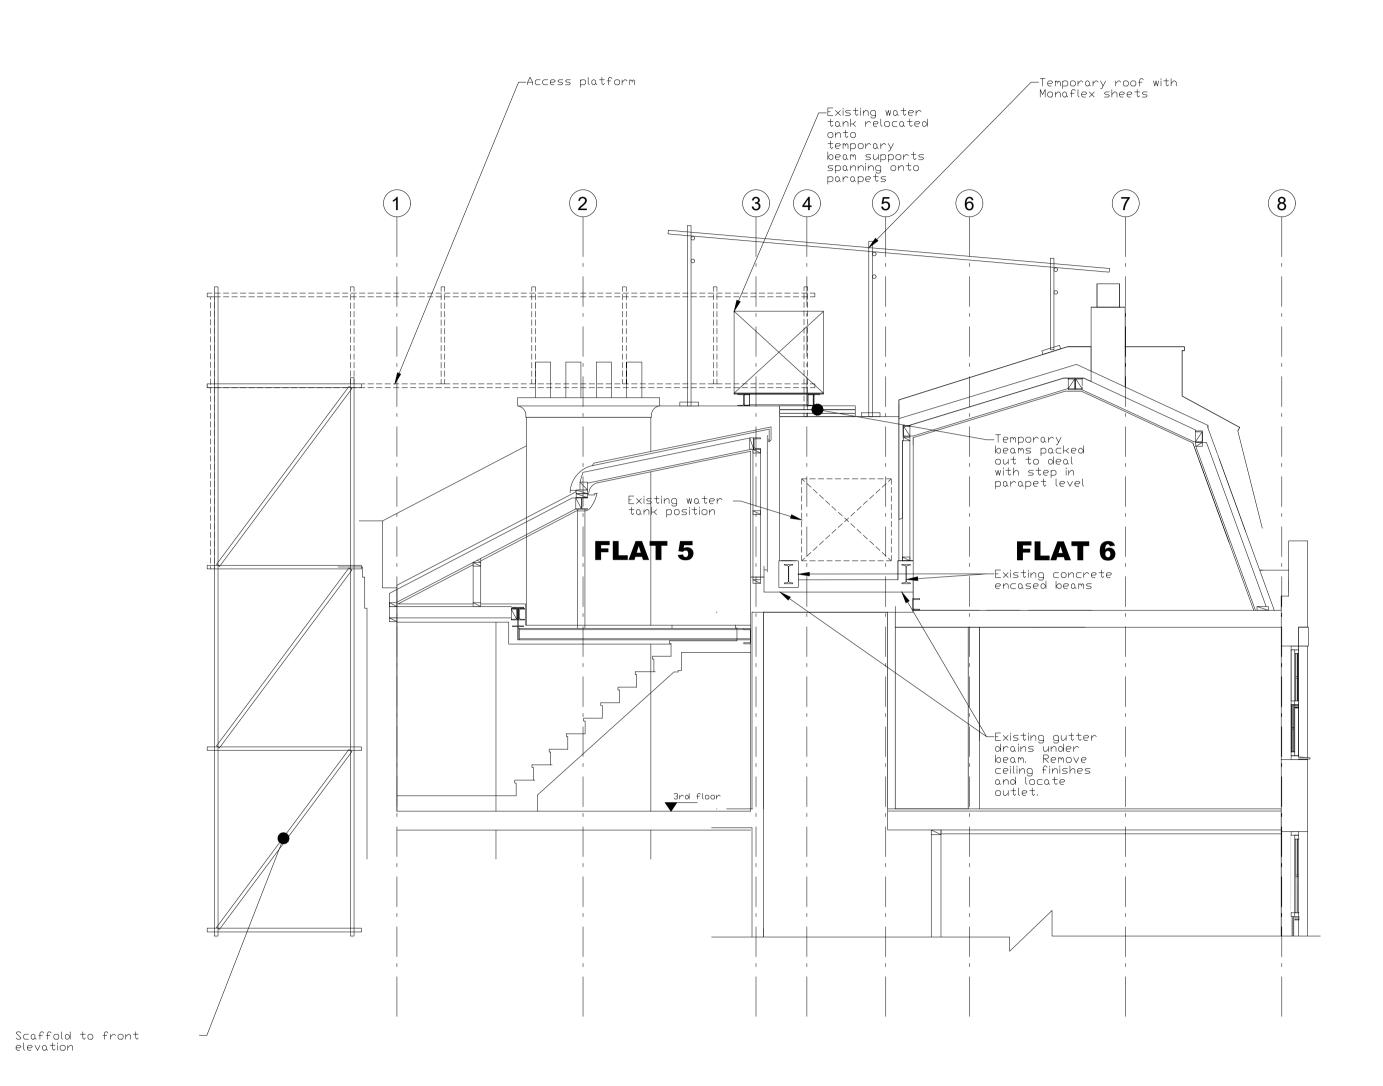

INDICATIVE TEMPORARY WORKS AND SCAFFOLDING (Looking West)

# 8. All electrical works to be designed and Temporary roof with Monaflex sheets installed by a competent person, being a member of an approved self-certification 152×152×23.UC temporary beams (to support relocated existing water tank) span onto parapets \_Access platform Post provided onto lower parapet <u>┍╊╬╤═══╞╶╋═</u><u>╢╫┸</u>┼═┼═╞═<u>┤═┧╝┼═╞╶╢═</u>════╚═══════╧╧═╱═┼═══<del>╺┿</del> Existing roof access hatch FLAT 5 FLAT 6

### PART

Scaffold to front elevation

TEMPORARY WORKS & WATER TANK SUPPORT